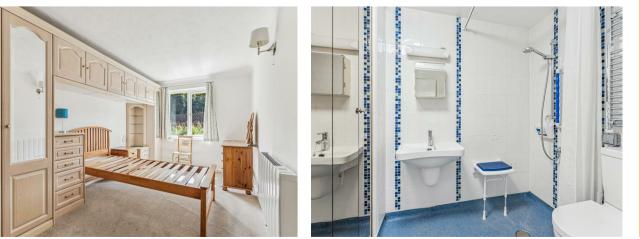

The apartment comprises entrance hall, sitting / dining room which opens into kitchen the sitting room has double doors to the rear and access to gardens. There is also a double bedroom with fitted furniture and shower room.