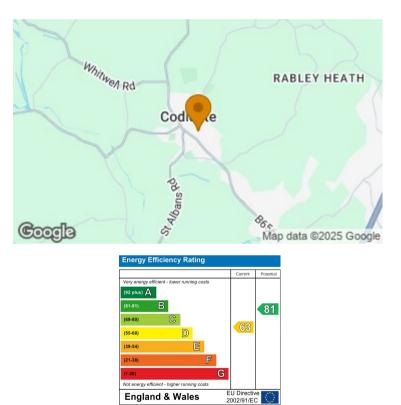

## 32 Pond Court The Ridgeway

Codicote, Hitchin, SG4 8YY Asking Price £140,000

1 Bedrooms
1 Bathrooms
1 Reception Rooms
EPC Rating Band D

Situated within this exclusive over 55's retirement complex is this ground floor one bedroom apartment. Pond Court is situated close to Codicote High Street with its range of shops, amenities and pubs. Located within landscaped gardens with prominent central pond and gardens.

## Additional/Material Information

- Local Authority is North Hertfordshire
- Council tax Band C
- Tenure Leasehold
- Mains Gas, Water, Electricity