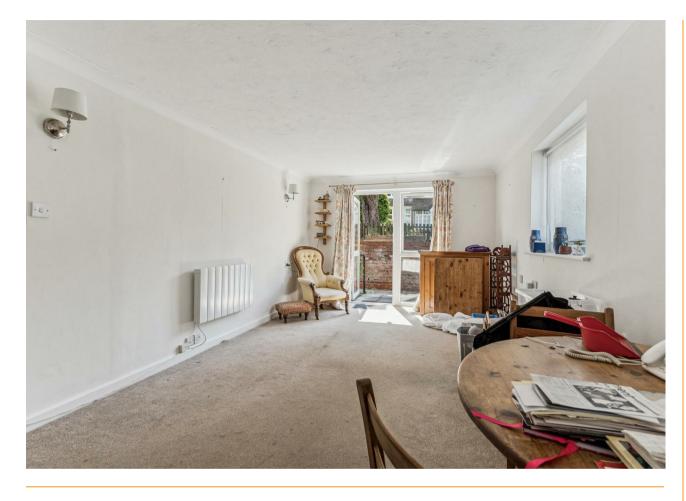

The apartment comprises entrance hall, sitting / dining room which opens into kitchen the sitting room has double doors to the rear and access to gardens. There is also a double bedroom with fitted furniture and shower room.