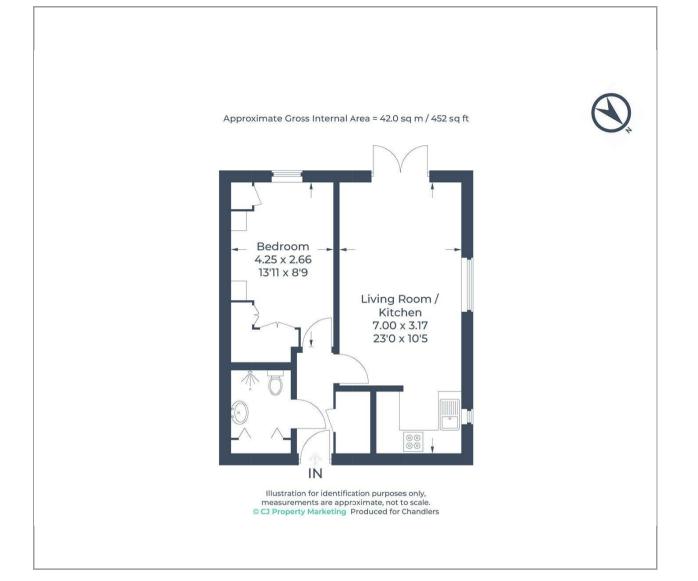

The apartment comprises entrance hall, sitting / dining room which opens into kitchen the sitting room has double doors to the rear and access to gardens. There is also a double bedroom with fitted furniture and shower room.