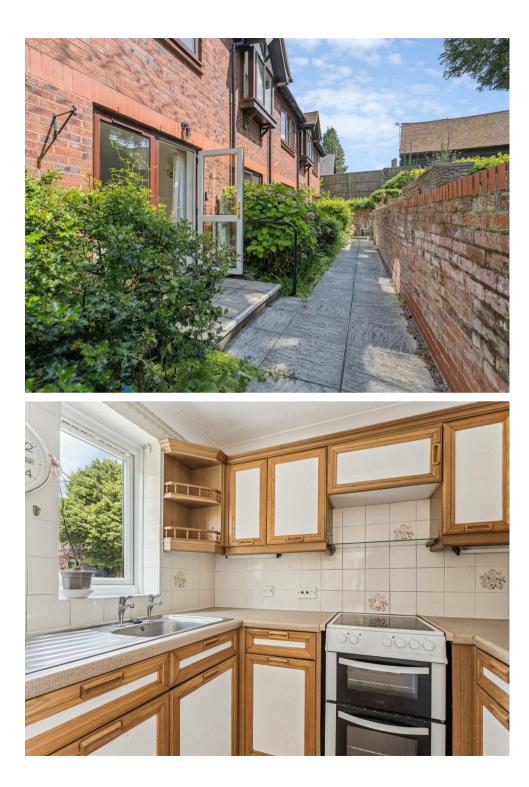

The apartment comprises entrance hall, sitting / dining room which opens into kitchen the sitting room has double doors to the rear and access to gardens. There is also a double bedroom with fitted furniture and shower room.