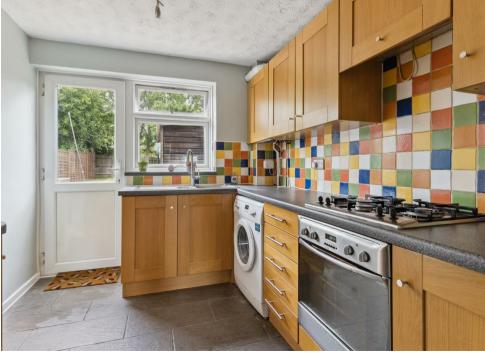

## 46 Raleigh Crescent

Stevenage, SG2 0EG £335,000

2 Bedrooms

1 Bathrooms

1 Reception Rooms

**EPC Rating Band** 

A very well presented two bedroom terrace house with driveway to the front. Entering via a hallway with stairs to first floor and entrance to Kitchen and sitting room. The Kitchen has been refitted with a range of floor and wall mounted units and contrasting worksurface. The Kitchen has a door into the Sitting / dining room which is full depth of the property and with ample room for both lounge and dining furniture. Upstairs are two bedrooms and a bathroom. To the rear is an large enclosed rear garden with shared side access a patio area and timber shed.

- Two Bedroom House
- · Driveway to front
  - Entrance hall
- Sitting / Dining room
  - Kitchen
  - Bathroom
- Enclosed rear garden with patio area
  - · Popular area