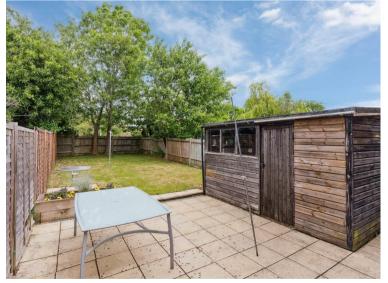

## 46 Raleigh Crescent

Stevenage, SG2 0EG £335,000

2 Bedrooms

1 Bathrooms

1 Reception Rooms

**EPC Rating Band** 

A very well presented two bedroom terrace house with driveway to the front. Entering via a hallway with stairs to first floor and entrance to Kitchen and sitting room. The Kitchen has been refitted with a range of floor and wall mounted units and contrasting worksurface. The Kitchen has a door into the Sitting / dining room which is full depth of the property and with ample room for both lounge and dining furniture. Upstairs are two bedrooms and a bathroom. To the rear is an large enclosed rear garden with shared side access a patio area and timber shed.

- Two Bedroom House
- · Driveway to front
  - Entrance hall
- Sitting / Dining room
  - Kitchen
  - Bathroom
- Enclosed rear garden with patio area
  - · Popular area