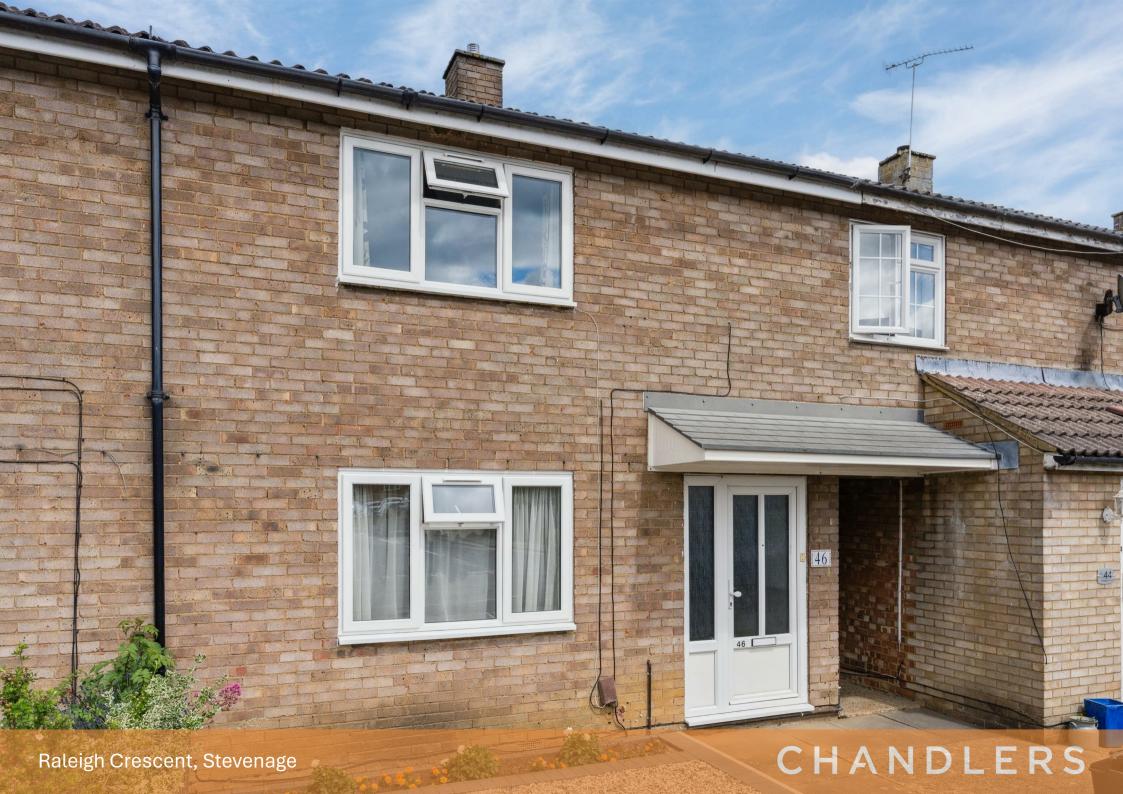

## 46 Raleigh Crescent

Stevenage, SG2 0EG £335,000

2 Bedrooms

1 Bathrooms

1 Reception Rooms

**EPC Rating Band** 

A very well presented two bedroom terrace house with driveway to the front. Entering via a hallway with stairs to first floor and entrance to Kitchen and sitting room. The Kitchen has been refitted with a range of floor and wall mounted units and contrasting worksurface. The Kitchen has a door into the Sitting / dining room which is full depth of the property and with ample room for both lounge and dining furniture. Upstairs are two bedrooms and a bathroom. To the rear is an large enclosed rear garden with shared side access a patio area and timber shed.

- Two Bedroom House
- · Driveway to front
  - Entrance hall
- Sitting / Dining room
  - Kitchen
  - Bathroom
- Enclosed rear garden with patio area
  - · Popular area