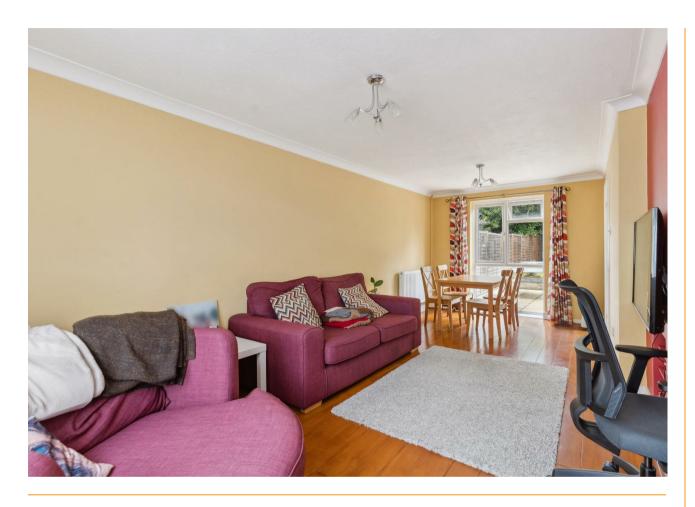

## 46 Raleigh Crescent

Stevenage, SG2 0EG £335,000

2 Bedrooms

1 Bathrooms

1 Reception Rooms

**EPC Rating Band** 

A very well presented two bedroom terrace house with driveway to the front. Entering via a hallway with stairs to first floor and entrance to Kitchen and sitting room. The Kitchen has been refitted with a range of floor and wall mounted units and contrasting worksurface. The Kitchen has a door into the Sitting / dining room which is full depth of the property and with ample room for both lounge and dining furniture. Upstairs are two bedrooms and a bathroom. To the rear is an large enclosed rear garden with shared side access a patio area and timber shed.

- Two Bedroom House
- · Driveway to front
  - Entrance hall
- Sitting / Dining room
  - Kitchen
  - Bathroom
- Enclosed rear garden with patio area
  - · Popular area