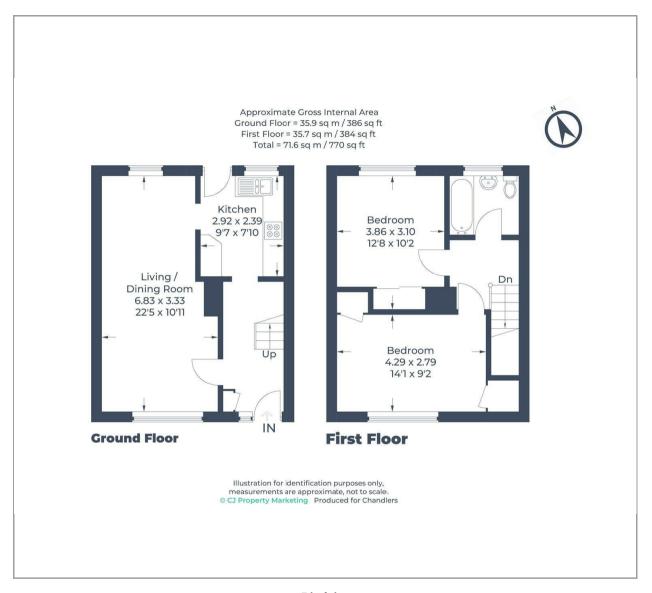

## 46 Raleigh Crescent

Stevenage, SG2 0EG £335,000

2 Bedrooms

1 Bathrooms

1 Reception Rooms

**EPC Rating Band** 

A very well presented two bedroom terrace house with driveway to the front. Entering via a hallway with stairs to first floor and entrance to Kitchen and sitting room. The Kitchen has been refitted with a range of floor and wall mounted units and contrasting worksurface. The Kitchen has a door into the Sitting / dining room which is full depth of the property and with ample room for both lounge and dining furniture. Upstairs are two bedrooms and a bathroom. To the rear is an large enclosed rear garden with shared side access a patio area and timber shed.

- Two Bedroom House
- · Driveway to front
  - Entrance hall
- Sitting / Dining room
  - Kitchen
  - Bathroom
- Enclosed rear garden with patio area
  - · Popular area