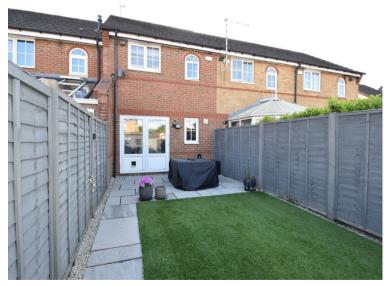

A well thought out layout provides many desirable features, entrance hall, sitting room with useful understairs storage cupboard and a kitchen / dining room providing a well specified kitchen with separate dining area and doors onto the enclosed rear garden with rear access to the garden and parking area. Upstairs are two good sized bedrooms and a family bathroom. (EPC Rating D, Stevenage Borough Council, Tax Band C)

- Modern Two bedroom home
  - · Allocated Parking
  - Entrance Hall
  - Sitting room
  - Kitchen / Dining Room
  - · Large first bedroom
  - Second bedroom
  - Beautiful bathroom
- Enclosed rear garden with patio and artificial lawn
  - · Desirable location