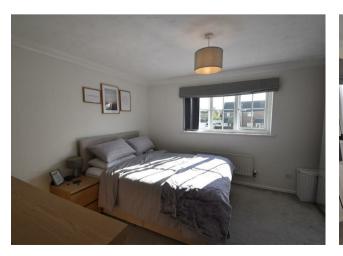

A well thought out layout provides many desirable features, entrance hall, sitting room with useful understairs storage cupboard and a kitchen / dining room providing a well specified kitchen with separate dining area and doors onto the enclosed rear garden with rear access to the garden and parking area. Upstairs are two good sized bedrooms and a family bathroom. (EPC Rating D, Stevenage Borough Council, Tax Band C)

- Modern Two bedroom home
  - · Allocated Parking
  - Entrance Hall
  - Sitting room
  - Kitchen / Dining Room
  - · Large first bedroom
  - Second bedroom
  - Beautiful bathroom
- Enclosed rear garden with patio and artificial lawn
  - · Desirable location