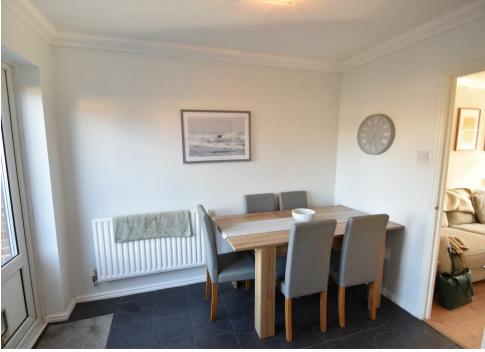

A well thought out layout provides many desirable features, entrance hall, sitting room with useful understairs storage cupboard and a kitchen / dining room providing a well specified kitchen with separate dining area and doors onto the enclosed rear garden with rear access to the garden and parking area. Upstairs are two good sized bedrooms and a family bathroom. (EPC Rating D, Stevenage Borough Council, Tax Band C)