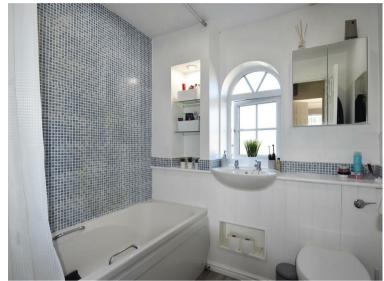

A well thought out layout provides many desirable features, entrance hall, sitting room with useful understairs storage cupboard and a kitchen / dining room providing a well specified kitchen with separate dining area and doors onto the enclosed rear garden with rear access to the garden and parking area. Upstairs are two good sized bedrooms and a family bathroom. (EPC Rating D, Stevenage Borough Council, Tax Band C)

- Modern Two bedroom home
  - · Allocated Parking
  - Entrance Hall
  - Sitting room
  - Kitchen / Dining Room
  - · Large first bedroom
  - Second bedroom
  - Beautiful bathroom
- Enclosed rear garden with patio and artificial lawn
  - · Desirable location