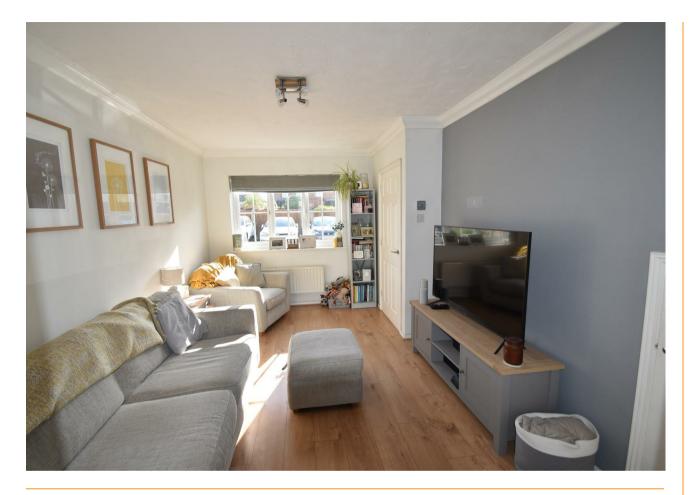

A well thought out layout provides many desirable features, entrance hall, sitting room with useful understairs storage cupboard and a kitchen / dining room providing a well specified kitchen with separate dining area and doors onto the enclosed rear garden with rear access to the garden and parking area. Upstairs are two good sized bedrooms and a family bathroom. (EPC Rating D, Stevenage Borough Council, Tax Band C)

- Modern Two bedroom home
  - · Allocated Parking
  - Entrance Hall
  - Sitting room
  - Kitchen / Dining Room
  - · Large first bedroom
  - Second bedroom
  - Beautiful bathroom
- Enclosed rear garden with patio and artificial lawn
  - · Desirable location