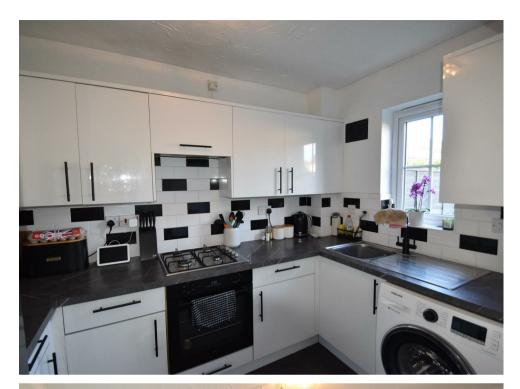

A well thought out layout provides many desirable features, entrance hall, sitting room with useful understairs storage cupboard and a kitchen / dining room providing a well specified kitchen with separate dining area and doors onto the enclosed rear garden with rear access to the garden and parking area. Upstairs are two good sized bedrooms and a family bathroom. (EPC Rating D, Stevenage Borough Council, Tax Band C)

- Modern Two bedroom home
  - · Allocated Parking
  - Entrance Hall
  - Sitting room
  - Kitchen / Dining Room
  - · Large first bedroom
  - Second bedroom
  - Beautiful bathroom
- Enclosed rear garden with patio and artificial lawn
  - · Desirable location