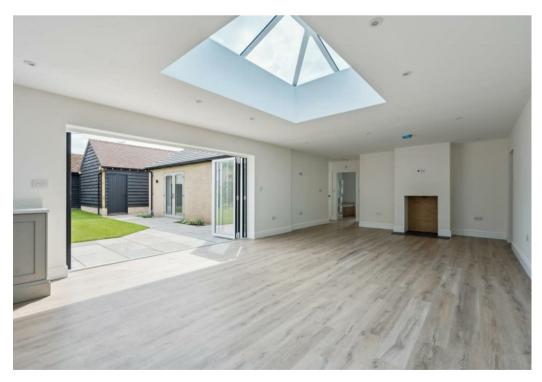

## 83 High Street

Clophill, MK45 4BE £785,000

3 Bedrooms

2 Bathrooms

2 Reception Rooms

**EPC Rating Band C** 

A fully RENOVATED detached TURNKEY bungalow with a high SPECIFICATION featuring open plan living to the Kitchen/Dining/Family Room, separate TV room/Bedroom 3, Principle bedroom with plenty of wardrobe space, a spacious en suite and doors opening onto the garden. The L shape layout provides a light and airy feel. Secluded gardens and a large garage with drive for three cars wrap around the property that has no onward chain.

EPC Band C, Council Tax F

- Renovated Detached Bungalow
- Under Floor Heating
- 36' Open Plan Kitchen/Dining/Family Room
- Large Detached Garage with Electric Doors
- Snug/TV Room/ Bedroom Three
- Utility Room
- En-Suite Shower Room
- As New Condition with High End Specification