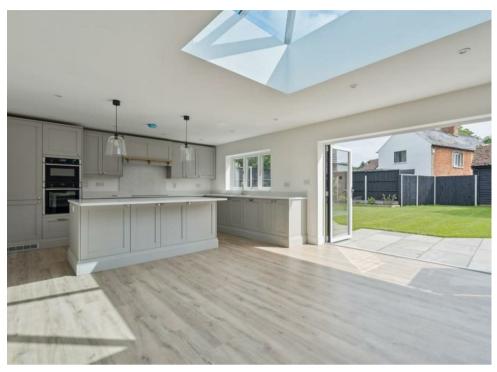

## 83 High Street

Clophill, MK45 4BE £785,000

3 Bedrooms

2 Bathrooms

2 Reception Rooms

**EPC Rating Band C** 

A fully RENOVATED detached TURNKEY bungalow with a high SPECIFICATION featuring open plan living to the Kitchen/Dining/Family Room, separate TV room/Bedroom 3, Principle bedroom with plenty of wardrobe space, a spacious en suite and doors opening onto the garden. The L shape layout provides a light and airy feel. Secluded gardens and a large garage with drive for three cars wrap around the property that has no onward chain.

EPC Band C, Council Tax F

- Renovated Detached Bungalow
- Under Floor Heating
- 36' Open Plan Kitchen/Dining/Family Room
- Large Detached Garage with Electric Doors
- Snug/TV Room/ Bedroom Three
- Utility Room
- En-Suite Shower Room
- As New Condition with High End Specification