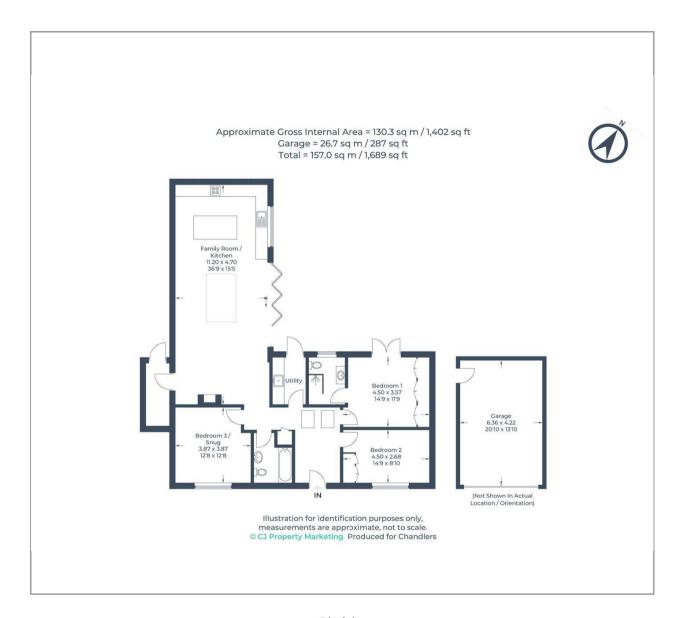

## 83 High Street

Clophill, MK45 4BE £785,000

3 Bedrooms

2 Bathrooms

2 Reception Rooms

**EPC Rating Band C** 

A fully RENOVATED detached TURNKEY bungalow with a high SPECIFICATION featuring open plan living to the Kitchen/Dining/Family Room, separate TV room/Bedroom 3, Principle bedroom with plenty of wardrobe space, a spacious en suite and doors opening onto the garden. The L shape layout provides a light and airy feel. Secluded gardens and a large garage with drive for three cars wrap around the property that has no onward chain.

EPC Band C, Council Tax F

- Renovated Detached Bungalow
- Under Floor Heating
- 36' Open Plan Kitchen/Dining/Family Room
- Large Detached Garage with Electric Doors
- Snug/TV Room/ Bedroom Three
- Utility Room
- En-Suite Shower Room
- As New Condition with High End Specification