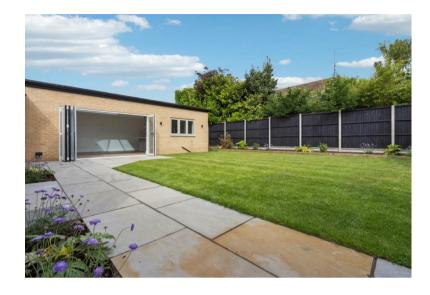

## 83 High Street

Clophill, MK45 4BE £785,000

3 Bedrooms

2 Bathrooms

2 Reception Rooms

**EPC Rating Band C** 

A fully RENOVATED detached TURNKEY bungalow with a high SPECIFICATION featuring open plan living to the Kitchen/Dining/Family Room, separate TV room/Bedroom 3, Principle bedroom with plenty of wardrobe space, a spacious en suite and doors opening onto the garden. The L shape layout provides a light and airy feel. Secluded gardens and a large garage with drive for three cars wrap around the property that has no onward chain.

EPC Band C, Council Tax F

- Renovated Detached Bungalow
- Under Floor Heating
- 36' Open Plan Kitchen/Dining/Family Room
- Large Detached Garage with Electric Doors
- Snug/TV Room/ Bedroom Three
- Utility Room
- En-Suite Shower Room
- As New Condition with High End Specification