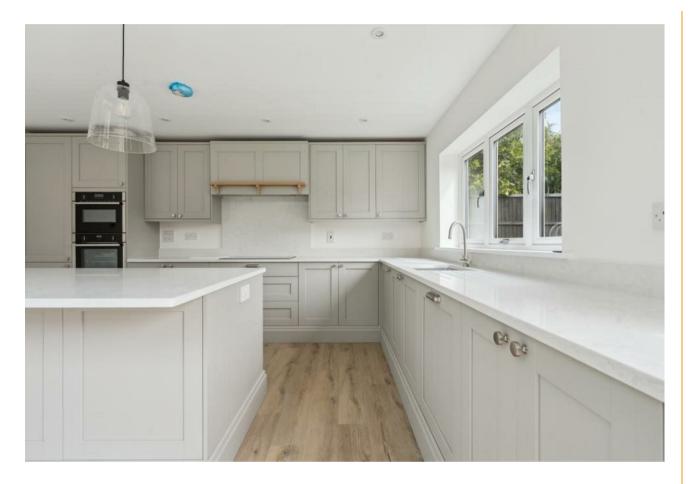

## 83 High Street

Clophill, MK45 4BE £785,000

3 Bedrooms

2 Bathrooms

2 Reception Rooms

**EPC Rating Band C** 

A fully RENOVATED detached TURNKEY bungalow with a high SPECIFICATION featuring open plan living to the Kitchen/Dining/Family Room, separate TV room/Bedroom 3, Principle bedroom with plenty of wardrobe space, a spacious en suite and doors opening onto the garden. The L shape layout provides a light and airy feel. Secluded gardens and a large garage with drive for three cars wrap around the property that has no onward chain.

EPC Band C, Council Tax F

- Renovated Detached Bungalow
- Under Floor Heating
- 36' Open Plan Kitchen/Dining/Family Room
- Large Detached Garage with Electric Doors
- Snug/TV Room/ Bedroom Three
- Utility Room
- En-Suite Shower Room
- As New Condition with High End Specification