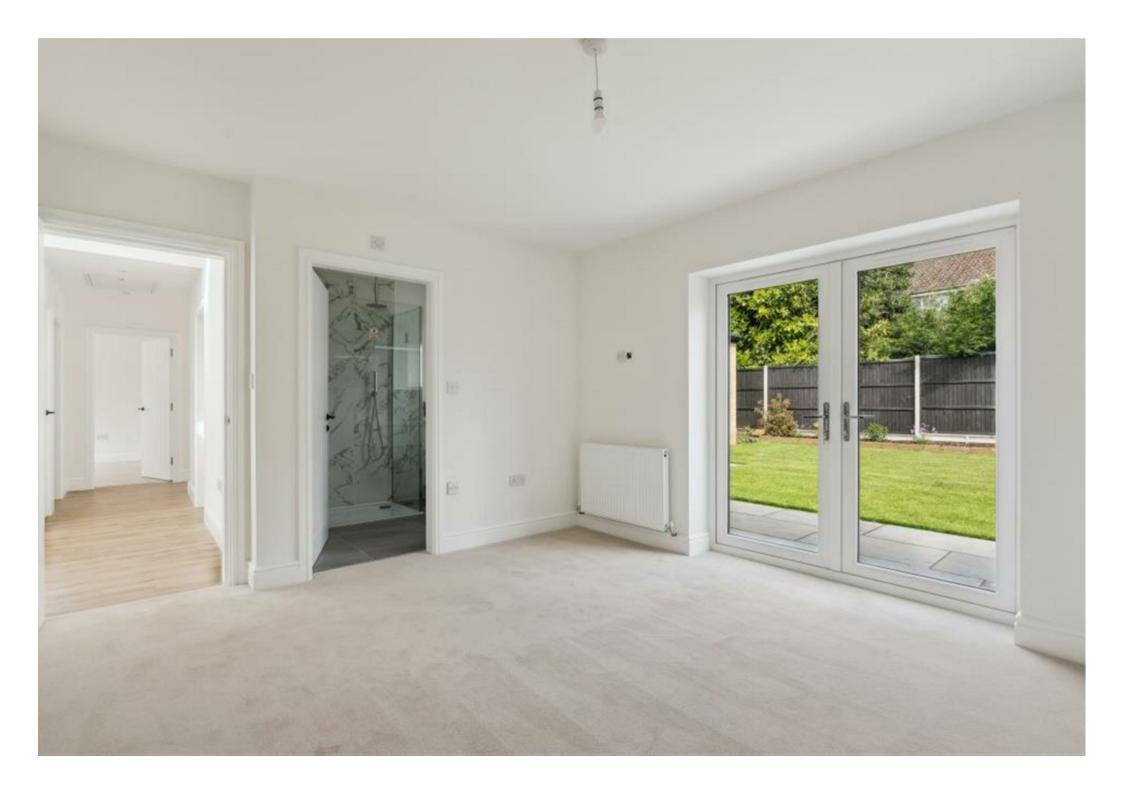

## 83 High Street

Clophill, MK45 4BE £785,000

3 Bedrooms

2 Bathrooms

2 Reception Rooms

**EPC Rating Band C** 

A fully RENOVATED detached TURNKEY bungalow with a high SPECIFICATION featuring open plan living to the Kitchen/Dining/Family Room, separate TV room/Bedroom 3, Principle bedroom with plenty of wardrobe space, a spacious en suite and doors opening onto the garden. The L shape layout provides a light and airy feel. Secluded gardens and a large garage with drive for three cars wrap around the property that has no onward chain.

EPC Band C, Council Tax F

- Renovated Detached Bungalow
- Under Floor Heating
- 36' Open Plan Kitchen/Dining/Family Room
- Large Detached Garage with Electric Doors
- Snug/TV Room/ Bedroom Three
- Utility Room
- En-Suite Shower Room
- As New Condition with High End Specification