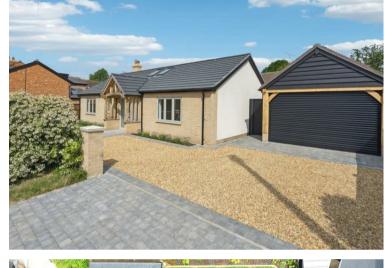

## 83 High Street

Clophill, MK45 4BE £785,000

3 Bedrooms

2 Bathrooms

2 Reception Rooms

**EPC Rating Band C** 

A fully RENOVATED detached TURNKEY bungalow with a high SPECIFICATION featuring open plan living to the Kitchen/Dining/Family Room, separate TV room/Bedroom 3, Principle bedroom with plenty of wardrobe space, a spacious en suite and doors opening onto the garden. The L shape layout provides a light and airy feel. Secluded gardens and a large garage with drive for three cars wrap around the property that has no onward chain.