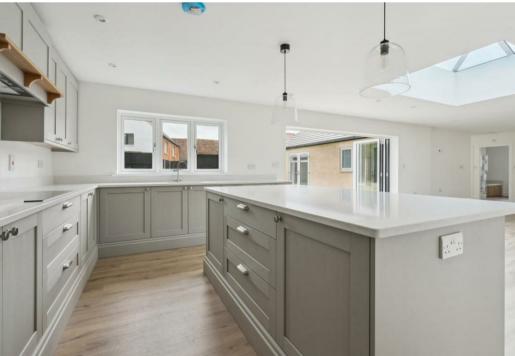

## 83 High Street

Clophill, MK45 4BE £785,000

3 Bedrooms

2 Bathrooms

2 Reception Rooms

**EPC Rating Band C** 

A fully RENOVATED detached TURNKEY bungalow with a high SPECIFICATION featuring open plan living to the Kitchen/Dining/Family Room, separate TV room/Bedroom 3, Principle bedroom with plenty of wardrobe space, a spacious en suite and doors opening onto the garden. The L shape layout provides a light and airy feel. Secluded gardens and a large garage with drive for three cars wrap around the property that has no onward chain.

EPC Band C, Council Tax F

- Renovated Detached Bungalow
- Under Floor Heating
- 36' Open Plan Kitchen/Dining/Family Room
- Large Detached Garage with Electric Doors
- Snug/TV Room/ Bedroom Three
- Utility Room
- En-Suite Shower Room
- As New Condition with High End Specification