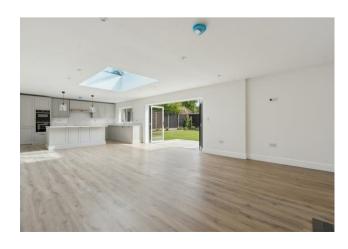

## 83 High Street

Clophill, MK45 4BE £785,000

3 Bedrooms

2 Bathrooms

2 Reception Rooms

**EPC Rating Band C** 

A fully RENOVATED detached TURNKEY bungalow with a high SPECIFICATION featuring open plan living to the Kitchen/Dining/Family Room, separate TV room/Bedroom 3, Principle bedroom with plenty of wardrobe space, a spacious en suite and doors opening onto the garden. The L shape layout provides a light and airy feel. Secluded gardens and a large garage with drive for three cars wrap around the property that has no onward chain.

EPC Band C, Council Tax F

- Renovated Detached Bungalow
- Under Floor Heating
- 36' Open Plan Kitchen/Dining/Family Room
- Large Detached Garage with Electric Doors
- Snug/TV Room/ Bedroom Three
- Utility Room
- En-Suite Shower Room
- As New Condition with High End Specification