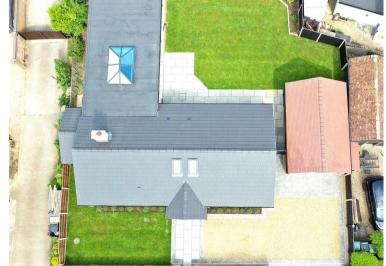

## 83 High Street

Clophill, MK45 4BE £785,000

3 Bedrooms

2 Bathrooms

2 Reception Rooms

**EPC Rating Band C** 

A fully RENOVATED detached TURNKEY bungalow with a high SPECIFICATION featuring open plan living to the Kitchen/Dining/Family Room, separate TV room/Bedroom 3, Principle bedroom with plenty of wardrobe space, a spacious en suite and doors opening onto the garden. The L shape layout provides a light and airy feel. Secluded gardens and a large garage with drive for three cars wrap around the property that has no onward chain.

EPC Band C, Council Tax F

- Renovated Detached Bungalow
- Under Floor Heating
- 36' Open Plan Kitchen/Dining/Family Room
- Large Detached Garage with Electric Doors
- Snug/TV Room/ Bedroom Three
- Utility Room
- En-Suite Shower Room
- As New Condition with High End Specification