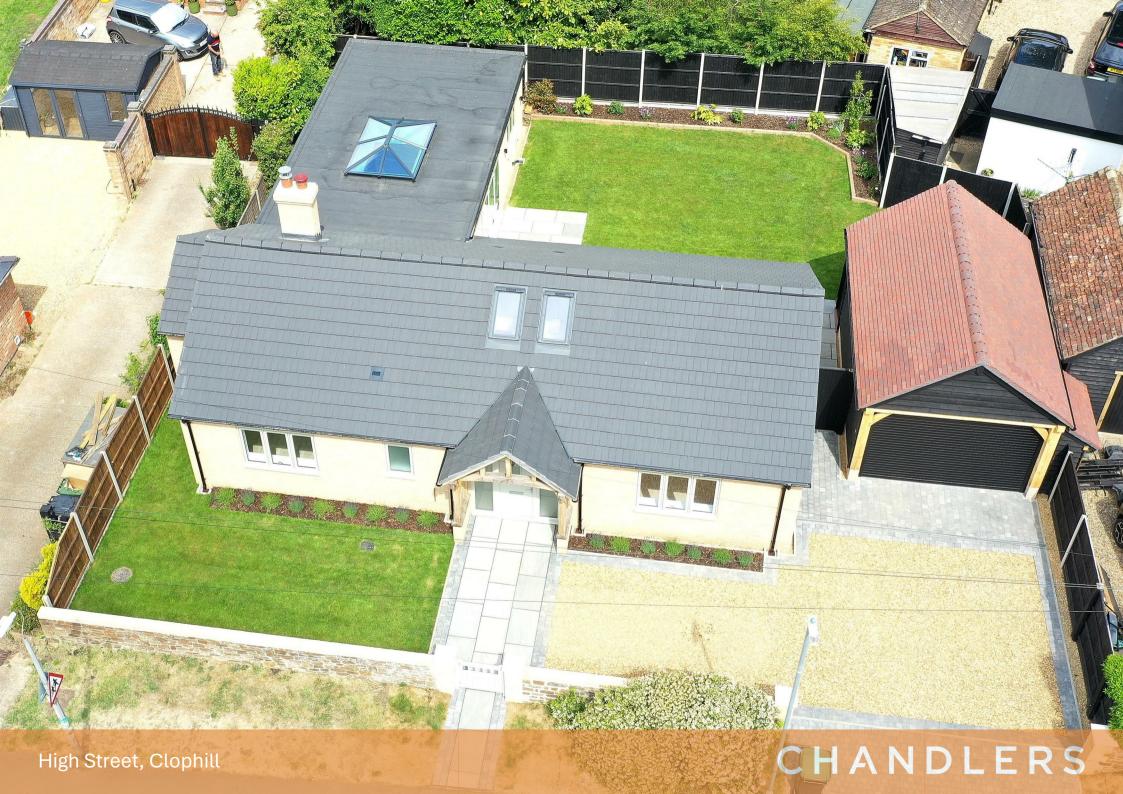

## 83 High Street

Clophill, MK45 4BE £785,000

3 Bedrooms

2 Bathrooms

2 Reception Rooms

**EPC Rating Band C** 

A fully RENOVATED detached TURNKEY bungalow with a high SPECIFICATION featuring open plan living to the Kitchen/Dining/Family Room, separate TV room/Bedroom 3, Principle bedroom with plenty of wardrobe space, a spacious en suite and doors opening onto the garden. The L shape layout provides a light and airy feel. Secluded gardens and a large garage with drive for three cars wrap around the property that has no onward chain.

EPC Band C, Council Tax F

- Renovated Detached Bungalow
- Under Floor Heating
- 36' Open Plan Kitchen/Dining/Family Room
- Large Detached Garage with Electric Doors
- Snug/TV Room/ Bedroom Three
- Utility Room
- En-Suite Shower Room
- As New Condition with High End Specification