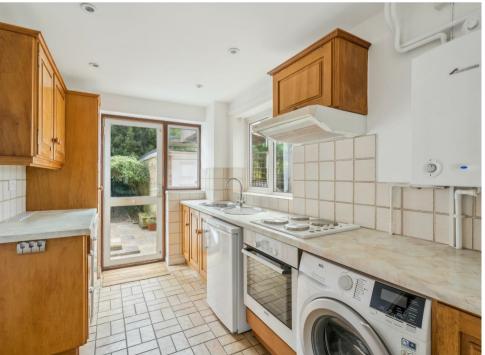

The internal accommodation includes an entrance hall, a comfortable sitting room, a separate dining room, a fitted kitchen with rear door, three bedrooms, and a family shower room. The rear garden offers a pleasant patio space and mature shrub borders, creating a peaceful outdoor setting.