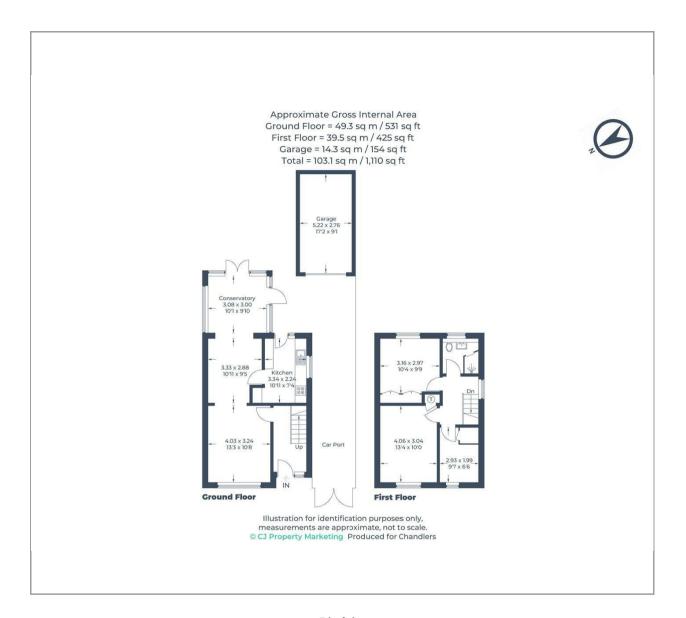

## 86 Orchard Way

Knebworth, SG3 6BU Offers In Excess Of £475,000

3 Bedrooms

1 Bathrooms

2 Reception Rooms

**EPC Rating Band C** 

A well-presented three-bedroom semi-detached home located in the desirable village of Knebworth, Hertfordshire. This property features a driveway to the side providing access to carport and single garage, along with a well-maintained garden.

The internal accommodation includes an entrance hall, a comfortable sitting room, a separate dining room, a fitted kitchen with rear door, three bedrooms, and a family shower room. The rear garden offers a pleasant patio space and mature shrub borders, creating a peaceful outdoor setting.