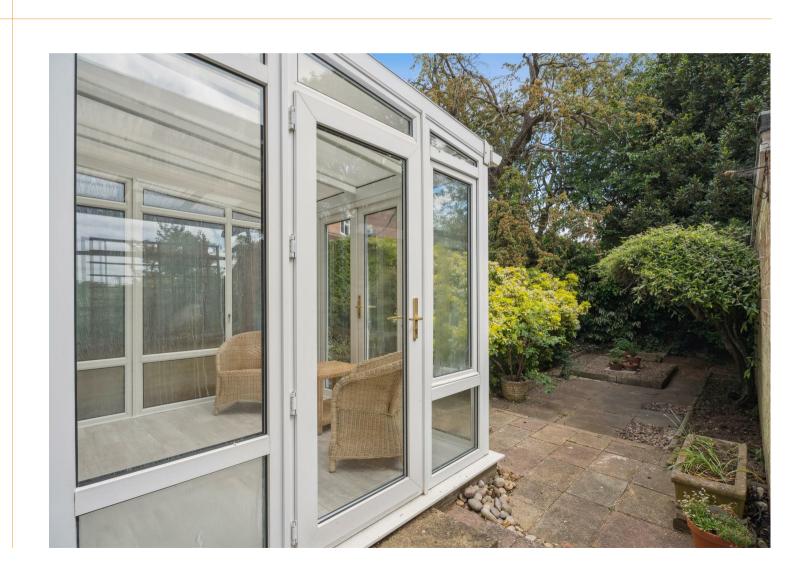

The internal accommodation includes an entrance hall, a comfortable sitting room, a separate dining room, a fitted kitchen with rear door, three bedrooms, and a family shower room. The rear garden offers a pleasant patio space and mature shrub borders, creating a peaceful outdoor setting.

- Knebworth Village location
- Walkibng distance of railway station and High Street
- Three bedroom semi-detached
- Driveway and garage
- Entrance Hall
- Sitting room leading to dining room
- Consevatory
- Upstairs shower room
- Enclosed mature rear garden
- Well presented