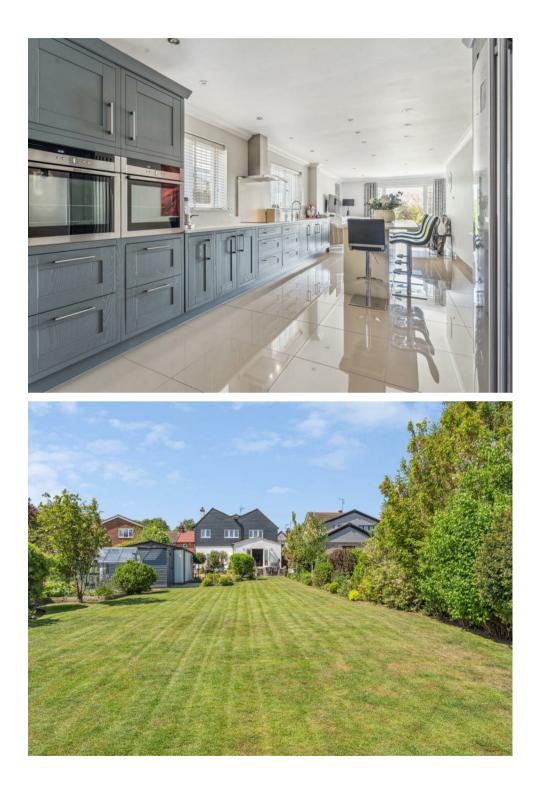

## 35 Flitwick Road

Maulden, MK45 2BJ £925,000

A FOUR DOUBLE bedroom detached family home occupying a generous plot with OPEN VIEWS to the rear and just a 20 minute walk from Ampthill Town centre. The spacious accommodation is in excess of 2700 Sq Ft and features OPEN PLAN living to the kitchen area, adaptable reception rooms and landscaped gardens making an ideal family and entertaining environment.

With property requires an internal inspection to appreciate the condition and upgrades & there is NO ONWARD CHAIN.

Council Tax Band G, EPC - C

- Four Double Bedroom
- Generous Plot & Landscaped Gardens
- in Excess of 2700 Square feet of well proportioned Accommodation
- Open Plan Kitchen with Utility Area
- Study/Office
- En-Suite Shower Room + Family Bathroom with both Bath & Shower cubicle
- Large Lounge with Log Burner
- Dining Room
- Garage with Plenty of additional Parking & EV point
- No Onward Chain