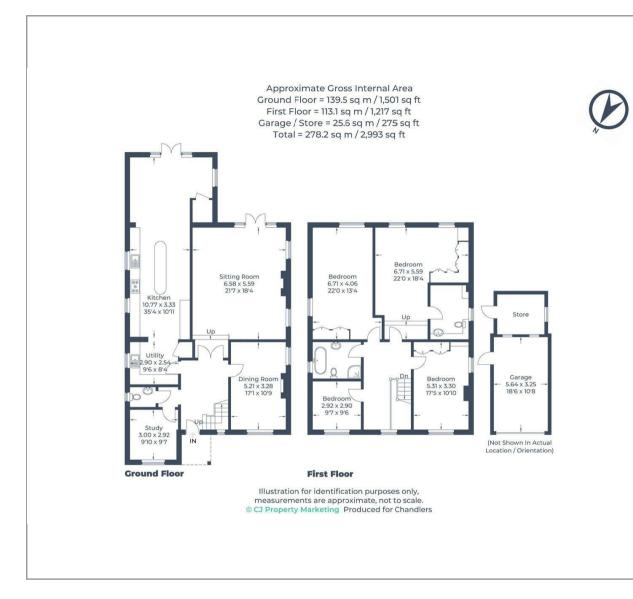

## 35 Flitwick Road

Maulden, MK45 2BJ £925,000

A FOUR DOUBLE bedroom detached family home occupying a generous plot with OPEN VIEWS to the rear and just a 20 minute walk from Ampthill Town centre. The spacious accommodation is in excess of 2700 Sq Ft and features OPEN PLAN living to the kitchen area, adaptable reception rooms and landscaped gardens making an ideal family and entertaining environment.

With property requires an internal inspection to appreciate the condition and upgrades & there is NO ONWARD CHAIN.

Council Tax Band G, EPC - C

- Four Double Bedroom
- Generous Plot & Landscaped Gardens
- in Excess of 2700 Square feet of well proportioned Accommodation
- Open Plan Kitchen with Utility Area
- Study/Office
- En-Suite Shower Room + Family Bathroom with both Bath & Shower cubicle
- Large Lounge with Log Burner
- Dining Room
- Garage with Plenty of additional Parking & EV point
- No Onward Chain