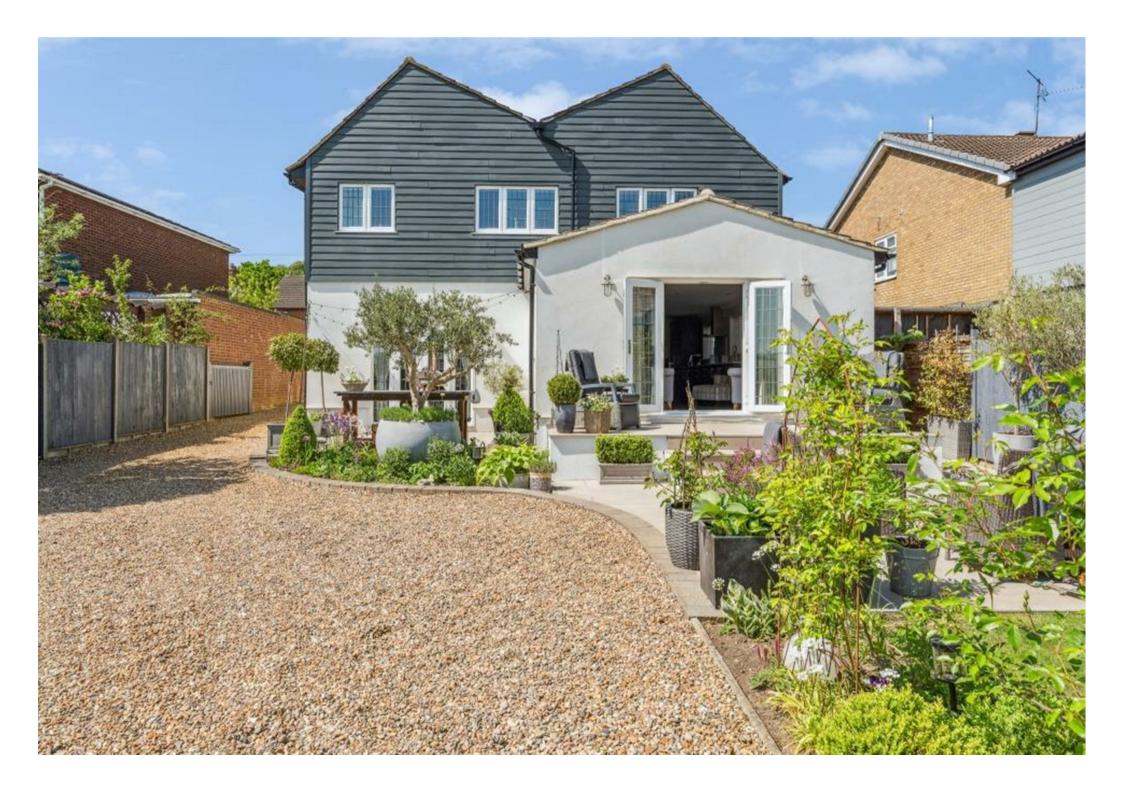

## 35 Flitwick Road

Maulden, MK45 2BJ £925,000

A FOUR DOUBLE bedroom detached family home occupying a generous plot with OPEN VIEWS to the rear and just a 20 minute walk from Ampthill Town centre. The spacious accommodation is in excess of 2700 Sq Ft and features OPEN PLAN living to the kitchen area, adaptable reception rooms and landscaped gardens making an ideal family and entertaining environment.

With property requires an internal inspection to appreciate the condition and upgrades & there is NO ONWARD CHAIN.

Council Tax Band G, EPC - C

- Four Double Bedroom
- Generous Plot & Landscaped Gardens
- in Excess of 2700 Square feet of well proportioned Accommodation
- Open Plan Kitchen with Utility Area
- Study/Office
- En-Suite Shower Room + Family Bathroom with both Bath & Shower cubicle
- Large Lounge with Log Burner
- Dining Room
- Garage with Plenty of additional Parking & EV point
- No Onward Chain