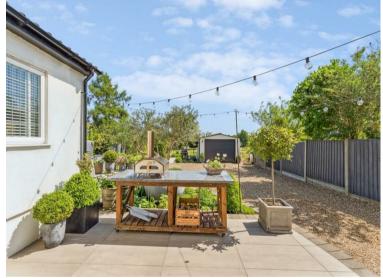

## 35 Flitwick Road

Maulden, MK45 2BJ £925,000

A FOUR DOUBLE bedroom detached family home occupying a generous plot with OPEN VIEWS to the rear and just a 20 minute walk from Ampthill Town centre. The spacious accommodation is in excess of 2700 Sq Ft and features OPEN PLAN living to the kitchen area, adaptable reception rooms and landscaped gardens making an ideal family and entertaining environment.

With property requires an internal inspection to appreciate the condition and upgrades & there is NO ONWARD CHAIN.

Council Tax Band G, EPC - C

- Four Double Bedroom
- Generous Plot & Landscaped Gardens
- in Excess of 2700 Square feet of well proportioned Accommodation
- Open Plan Kitchen with Utility Area
- Study/Office
- En-Suite Shower Room + Family Bathroom with both Bath & Shower cubicle
- Large Lounge with Log Burner
- Dining Room
- Garage with Plenty of additional Parking & EV point
- No Onward Chain