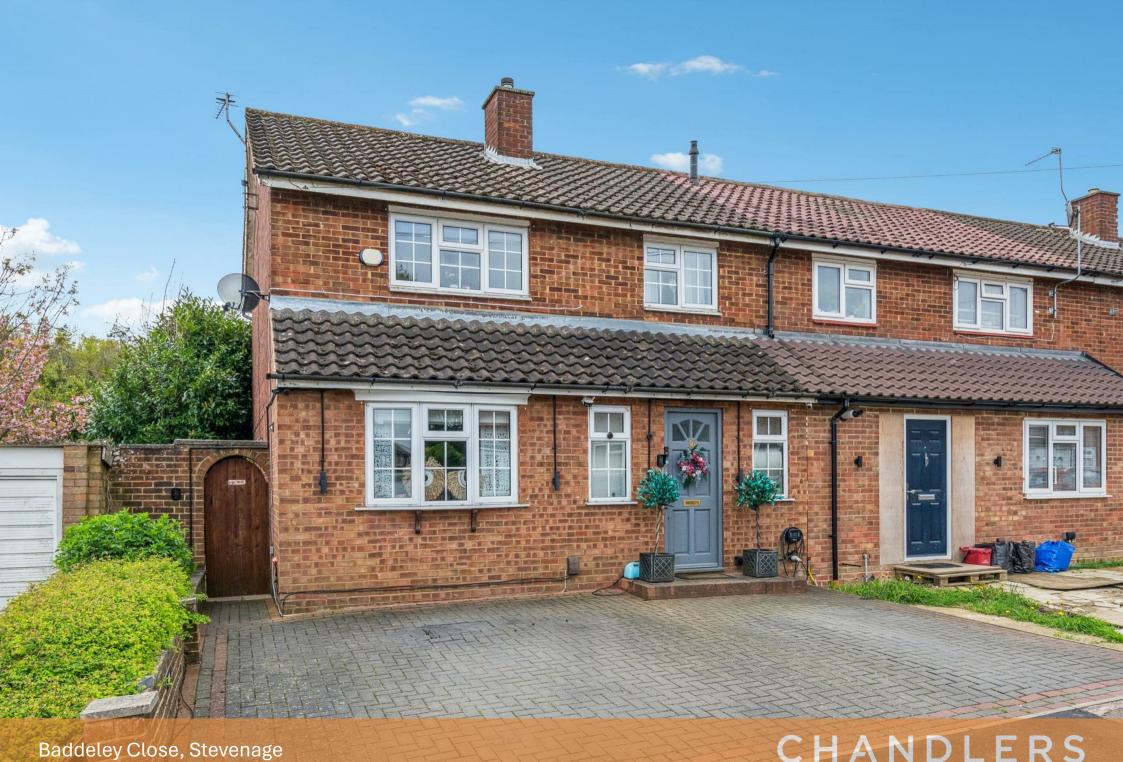

## 16 Baddeley Close

Stevenage, SG2 9SL Guide Price £440,000

4 Bedrooms

1 Bathrooms

3 Reception Rooms

**EPC Rating Band C** 

A beautiful extended bright and airy three / four bedroom family home with driveway, garage and double width garden. Situated within a popular no through road with access to schooling, local facilities as well as Stevenage town centre.

Situated at the end of a terrace of similar properties and with a block paved driveway to the front for two cars. A large central hallway with coat and boot area leads to a cloakroom, kitchen and the 4th bedroom which offers a flexible self contained room equally ideal as a family room, playroom or study. The fitted kitchen opens into a dining area which in turn leads onto a large timber built extension providing a large sitting room overlooking the gardens and with additional ceiling light boxes.