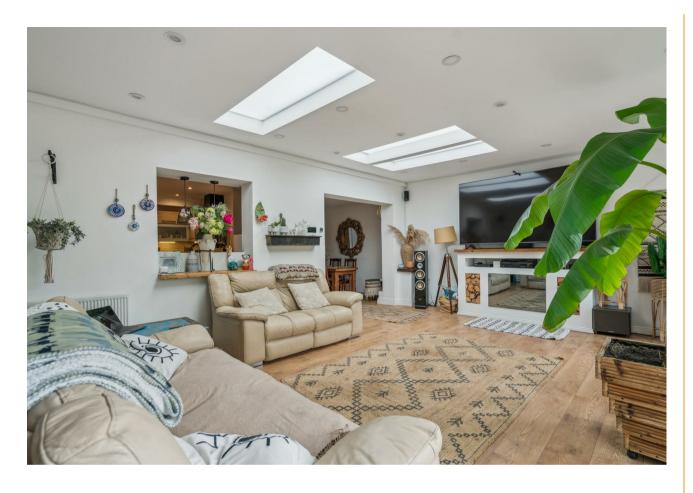

Situated at the end of a terrace of similar properties and with a block paved driveway to the front for two cars. A large central hallway with coat and boot area leads to a cloakroom, kitchen and the 4th bedroom which offers a flexible self contained room equally ideal as a family room, playroom or study. The fitted kitchen opens into a dining area which in turn leads onto a large timber built extension providing a large sitting room overlooking the gardens and with additional ceiling light boxes.