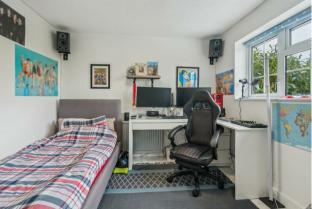

Situated at the end of a terrace of similar properties and with a block paved driveway to the front for two cars. A large central hallway with coat and boot area leads to a cloakroom, kitchen and the 4th bedroom which offers a flexible self contained room equally ideal as a family room, playroom or study. The fitted kitchen opens into a dining area which in turn leads onto a large timber built extension providing a large sitting room overlooking the gardens and with additional ceiling light boxes.