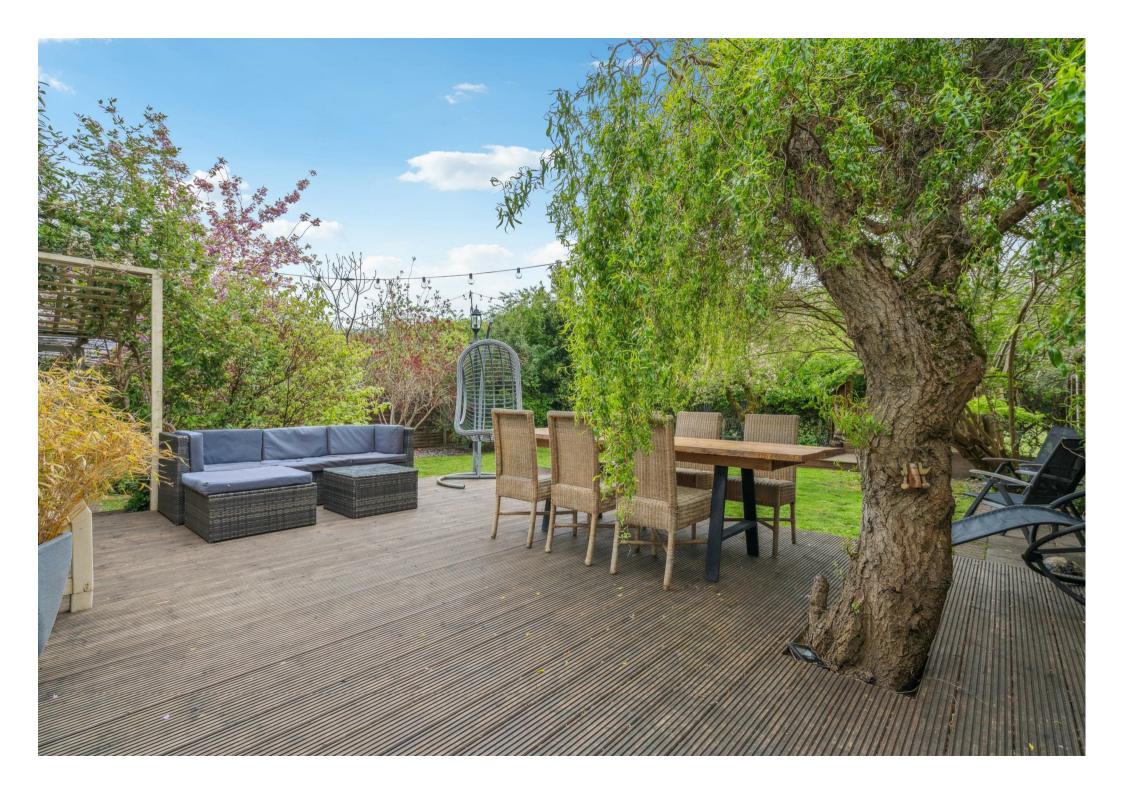

Upstairs are three bedrooms and a contemporary family shower room. The rear gardens provide for an expansive and open outlook with large raised decked area, extensive lawn with selection of mature shrubs and trees. (EPC Rating C - Stevenage Borough Council - Tax band C)