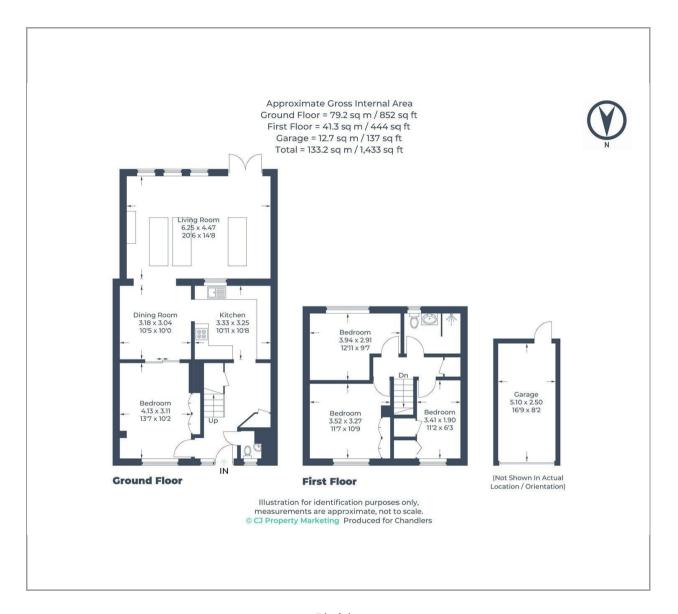

Situated at the end of a terrace of similar properties and with a block paved driveway to the front for two cars. A large central hallway with coat and boot area leads to a cloakroom, kitchen and the 4th bedroom which offers a flexible self contained room equally ideal as a family room, playroom or study. The fitted kitchen opens into a dining area which in turn leads onto a large timber built extension providing a large sitting room overlooking the gardens and with additional ceiling light boxes.

Upstairs are three bedrooms and a contemporary family shower room. The rear gardens provide for an expansive and open outlook with large raised decked area, extensive lawn with selection of mature shrubs and trees. (EPC Rating C - Stevenage Borough Council - Tax band C)