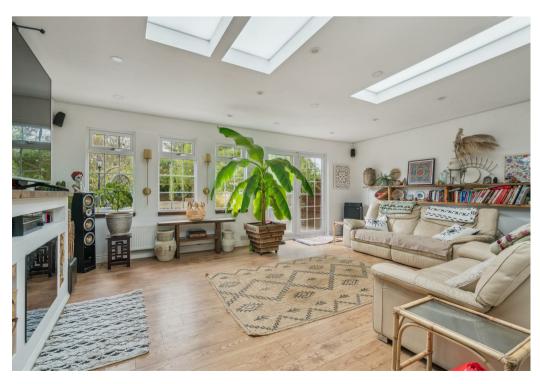

Situated at the end of a terrace of similar properties and with a block paved driveway to the front for two cars. A large central hallway with coat and boot area leads to a cloakroom, kitchen and the 4th bedroom which offers a flexible self contained room equally ideal as a family room, playroom or study. The fitted kitchen opens into a dining area which in turn leads onto a large timber built extension providing a large sitting room overlooking the gardens and with additional ceiling light boxes.

Upstairs are three bedrooms and a contemporary family shower room. The rear gardens provide for an expansive and open outlook with large raised decked area, extensive lawn with selection of mature shrubs and trees. (EPC Rating C - Stevenage Borough Council - Tax band C)