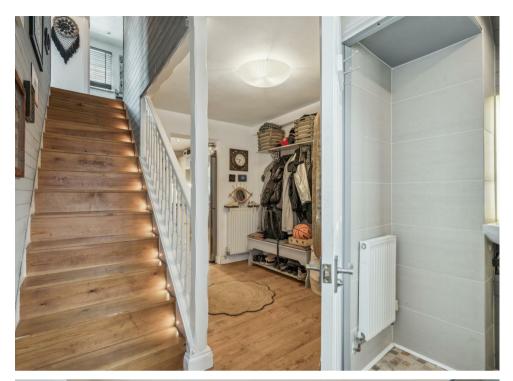

Situated at the end of a terrace of similar properties and with a block paved driveway to the front for two cars. A large central hallway with coat and boot area leads to a cloakroom, kitchen and the 4th bedroom which offers a flexible self contained room equally ideal as a family room, playroom or study. The fitted kitchen opens into a dining area which in turn leads onto a large timber built extension providing a large sitting room overlooking the gardens and with additional ceiling light boxes.