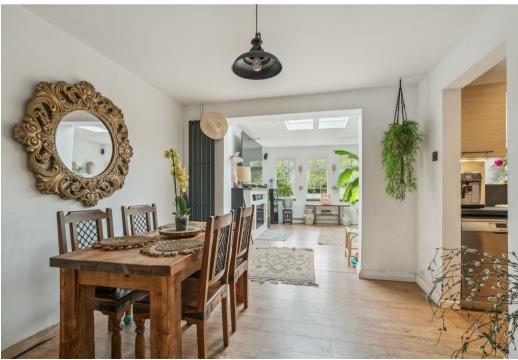

Situated at the end of a terrace of similar properties and with a block paved driveway to the front for two cars. A large central hallway with coat and boot area leads to a cloakroom, kitchen and the 4th bedroom which offers a flexible self contained room equally ideal as a family room, playroom or study. The fitted kitchen opens into a dining area which in turn leads onto a large timber built extension providing a large sitting room overlooking the gardens and with additional ceiling light boxes.