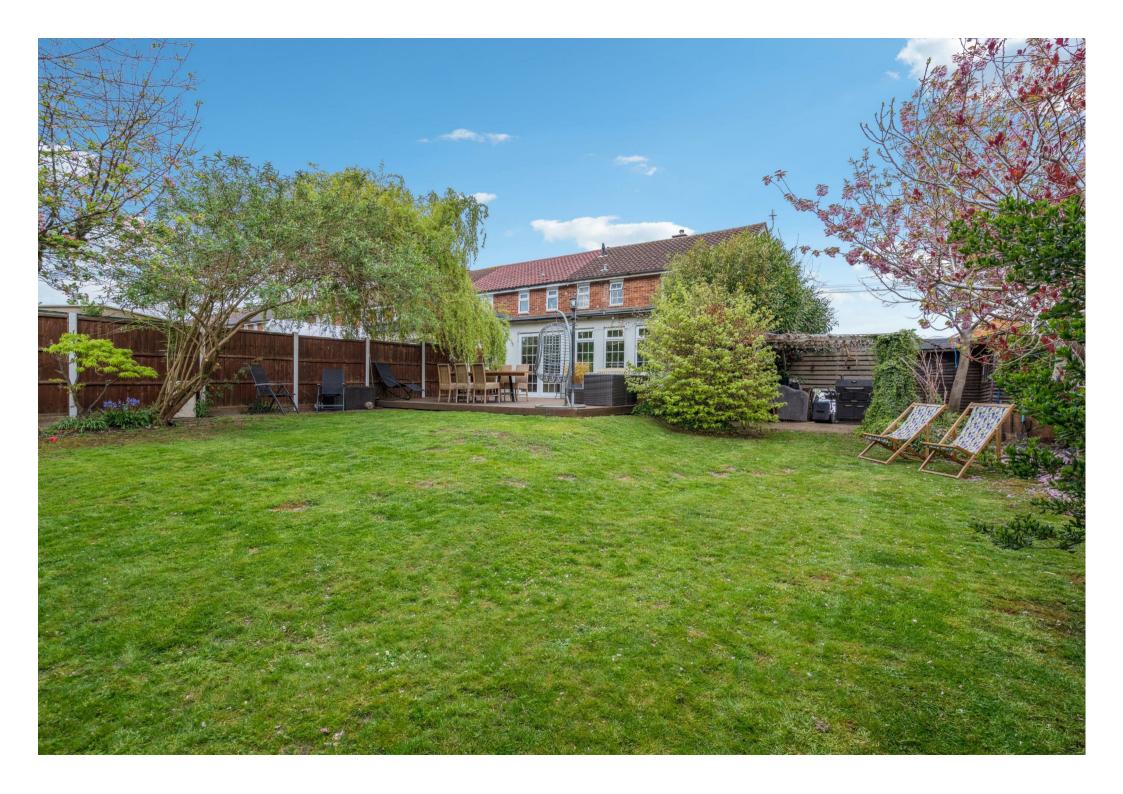

Upstairs are three bedrooms and a contemporary family shower room. The rear gardens provide for an expansive and open outlook with large raised decked area, extensive lawn with selection of mature shrubs and trees. (EPC Rating C - Stevenage Borough Council - Tax band C)

- Three / Four bedroom family home
- Driveway to front and Garage
- End of terrace
- Beautiful rear timber extension overlooking garden
- Kitchen and dining room
- Ground floor 4th bedroom / study / playroom
- Cloakroom
- Double width mature rear garden
- Large seating area