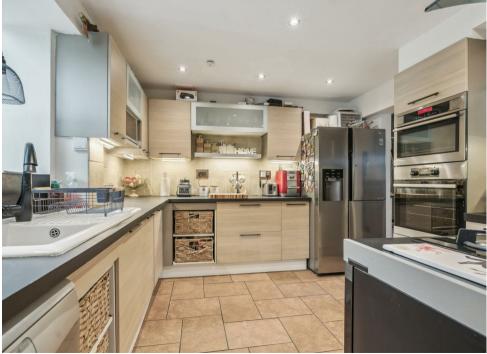

Situated at the end of a terrace of similar properties and with a block paved driveway to the front for two cars. A large central hallway with coat and boot area leads to a cloakroom, kitchen and the 4th bedroom which offers a flexible self contained room equally ideal as a family room, playroom or study. The fitted kitchen opens into a dining area which in turn leads onto a large timber built extension providing a large sitting room overlooking the gardens and with additional ceiling light boxes.