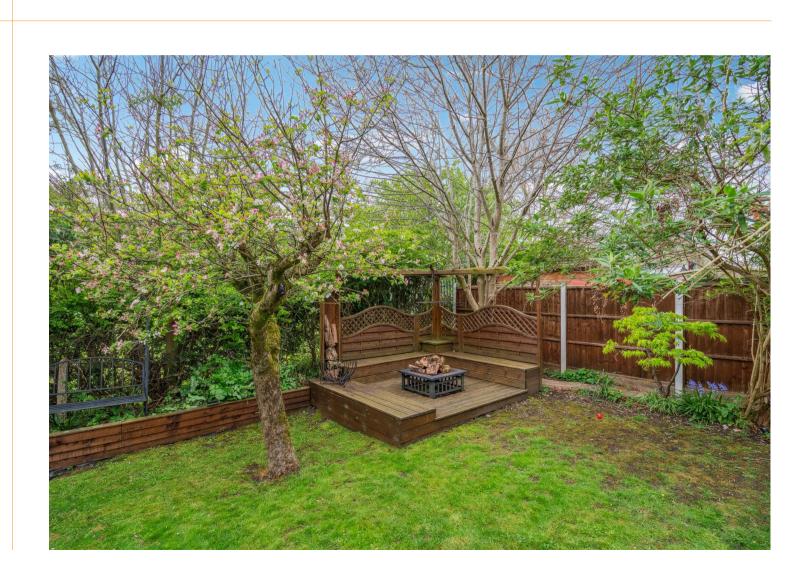

Upstairs are three bedrooms and a contemporary family shower room. The rear gardens provide for an expansive and open outlook with large raised decked area, extensive lawn with selection of mature shrubs and trees. (EPC Rating C - Stevenage Borough Council - Tax band C)

- Three / Four bedroom family home
- Driveway to front and Garage
- End of terrace
- Beautiful rear timber extension overlooking garden
- Kitchen and dining room
- Ground floor 4th bedroom / study / playroom
- Cloakroom
- Double width mature rear garden
- Large seating area