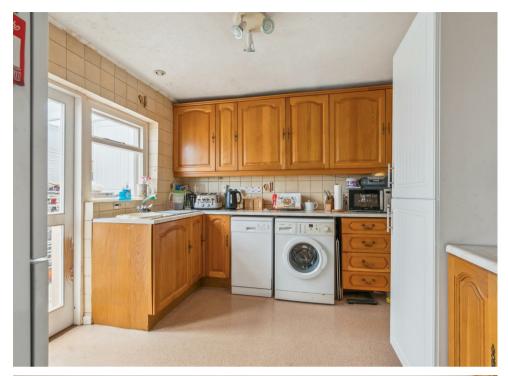

Accommodation comprises entrance hall, Sitting / dining room, kitchen, utility area, cloakroom and a conservatory. Upstairs are three bedrooms and a family bathroom. The rear garden has a patios area with lawn, summer house with power and light connected and door into the large double garage. (EPC C, Stevenage Borough Council, Tax Band C)

- Three bedroom family home
- Large double garage
- Sitting / Dining room
- Kitchen
- Utility area & Cloakroom
- Family Bathroom
- Conservatory
- Pretty enclosed rear garden
- Summer House with electric