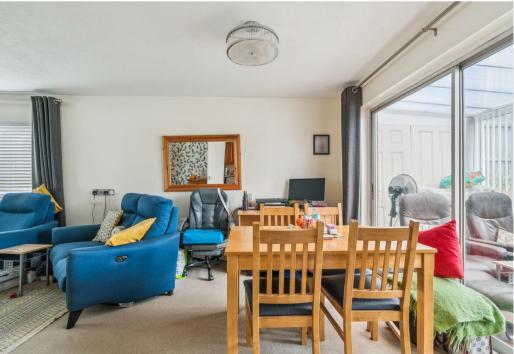

Accommodation comprises entrance hall, Sitting / dining room, kitchen, utility area, cloakroom and a conservatory. Upstairs are three bedrooms and a family bathroom. The rear garden has a patios area with lawn, summer house with power and light connected and door into the large double garage. (EPC C, Stevenage Borough Council, Tax Band C)

- Three bedroom family home
- Large double garage
- Sitting / Dining room
- Kitchen
- Utility area & Cloakroom
- Family Bathroom
- Conservatory
- Pretty enclosed rear garden
- Summer House with electric