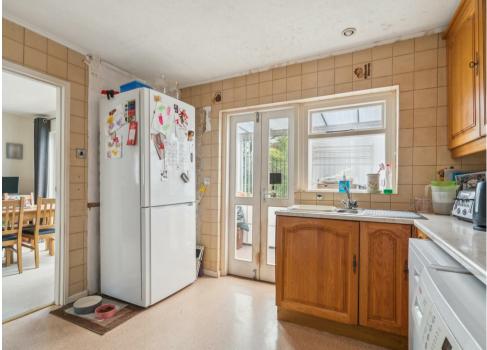

Accommodation comprises entrance hall, Sitting / dining room, kitchen, utility area, cloakroom and a conservatory. Upstairs are three bedrooms and a family bathroom. The rear garden has a patios area with lawn, summer house with power and light connected and door into the large double garage. (EPC C, Stevenage Borough Council, Tax Band C)

- Three bedroom family home
- Large double garage
- Sitting / Dining room
- Kitchen
- Utility area & Cloakroom
- Family Bathroom
- Conservatory
- Pretty enclosed rear garden
- Summer House with electric