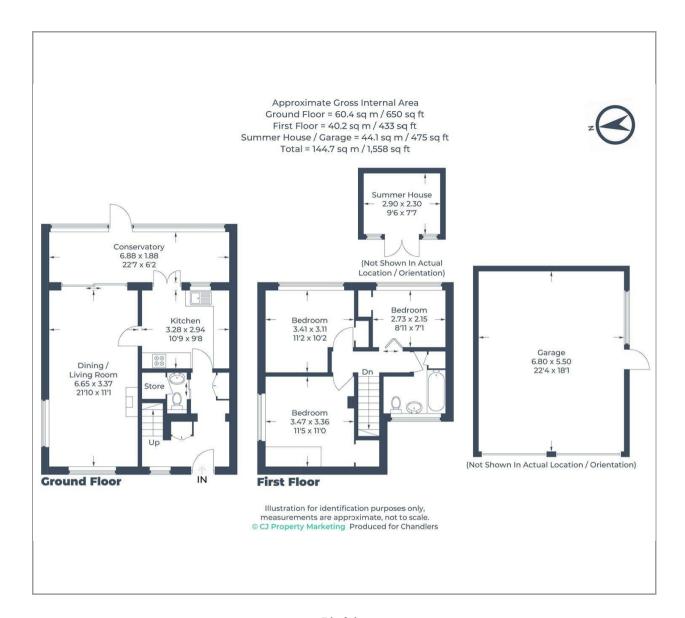

Accommodation comprises entrance hall, Sitting / dining room, kitchen, utility area, cloakroom and a conservatory. Upstairs are three bedrooms and a family bathroom. The rear garden has a patios area with lawn, summer house with power and light connected and door into the large double garage. (EPC C, Stevenage Borough Council, Tax Band C)

- Three bedroom family home
- Large double garage
- Sitting / Dining room
- Kitchen
- Utility area & Cloakroom
- Family Bathroom
- Conservatory
- Pretty enclosed rear garden
- Summer House with electric