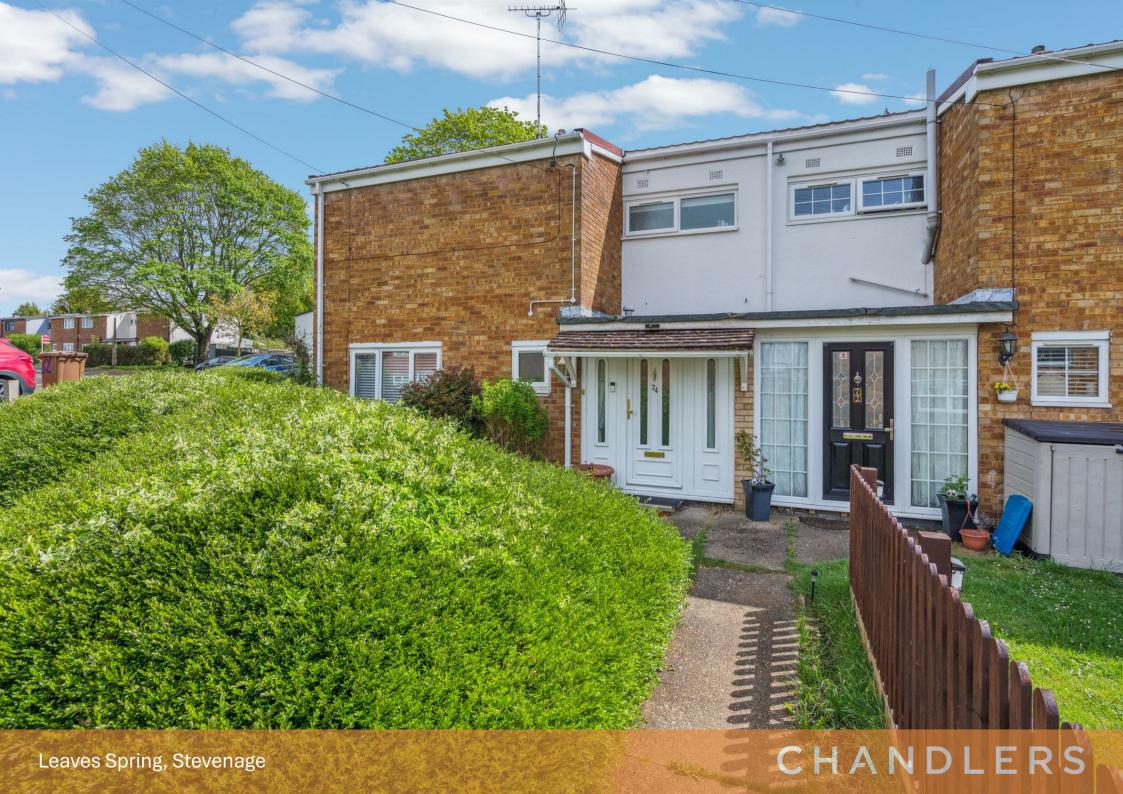

## 74 Leaves Spring

Stevenage, SG2 9BH Offers In Excess Of £350,000

3 Bedrooms

1 Bathrooms

1 Reception Rooms

**EPC Rating Band C** 

Situated within this popular road within Shephall is this three bedroom end of terrace family home with a large double garage to the rear of the property. Ideally located with access to local schooling, Stevenage New and Old Towns as well as Fairlands Valley Park.

Accommodation comprises entrance hall, Sitting / dining room, kitchen, utility area, cloakroom and a conservatory. Upstairs are three bedrooms and a family bathroom. The rear garden has a patios area with lawn, summer house with power and light connected and door into the large double garage. (EPC C, Stevenage Borough Council, Tax Band C)