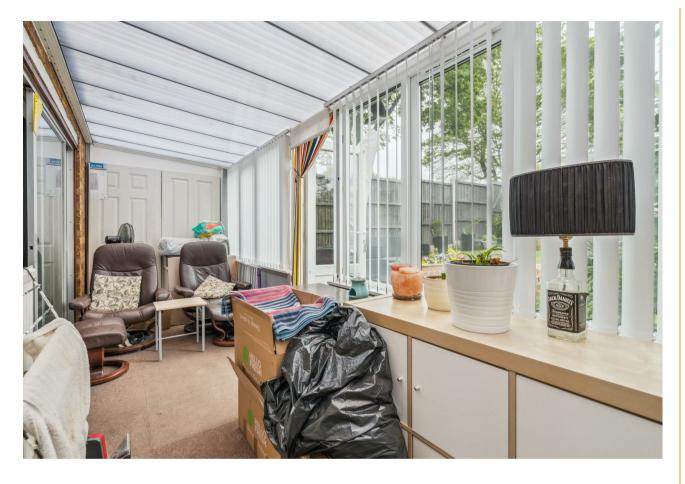

Accommodation comprises entrance hall, Sitting / dining room, kitchen, utility area, cloakroom and a conservatory. Upstairs are three bedrooms and a family bathroom. The rear garden has a patios area with lawn, summer house with power and light connected and door into the large double garage. (EPC C, Stevenage Borough Council, Tax Band C)