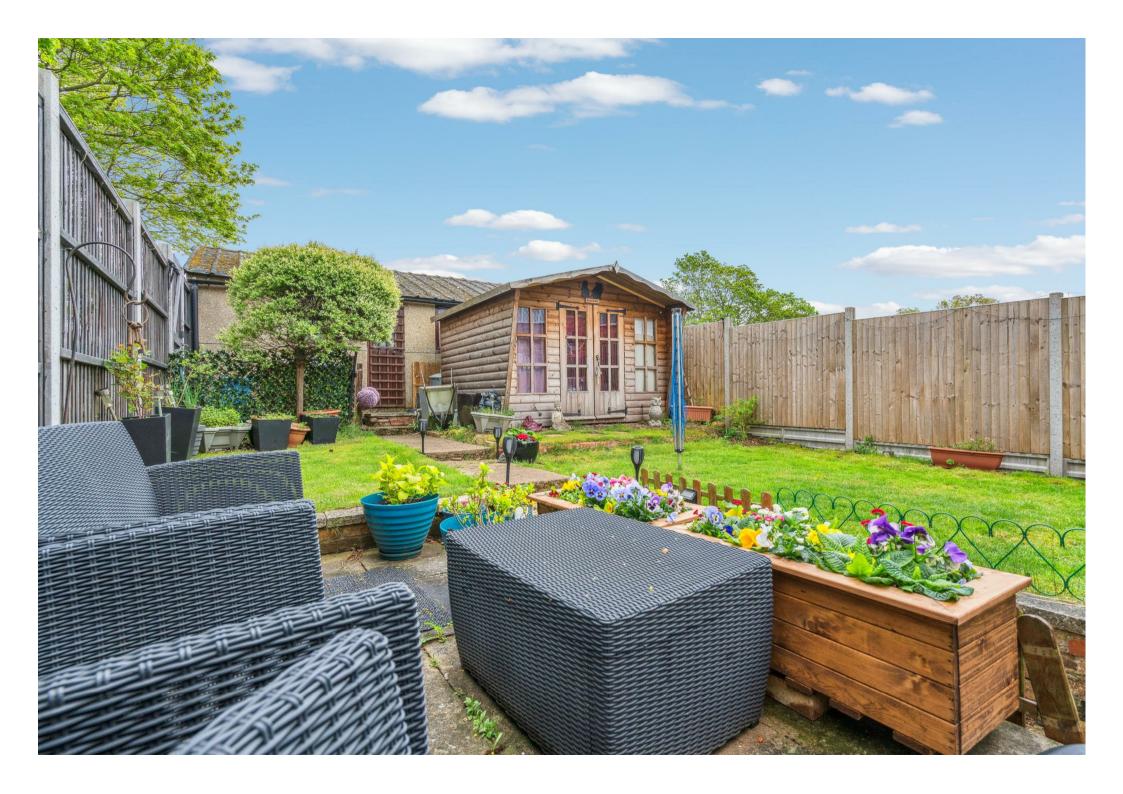

Accommodation comprises entrance hall, Sitting / dining room, kitchen, utility area, cloakroom and a conservatory. Upstairs are three bedrooms and a family bathroom. The rear garden has a patios area with lawn, summer house with power and light connected and door into the large double garage. (EPC C, Stevenage Borough Council, Tax Band C)

- Three bedroom family home
- Large double garage
- Sitting / Dining room
- Kitchen
- Utility area & Cloakroom
- Family Bathroom
- Conservatory
- Pretty enclosed rear garden
- Summer House with electric