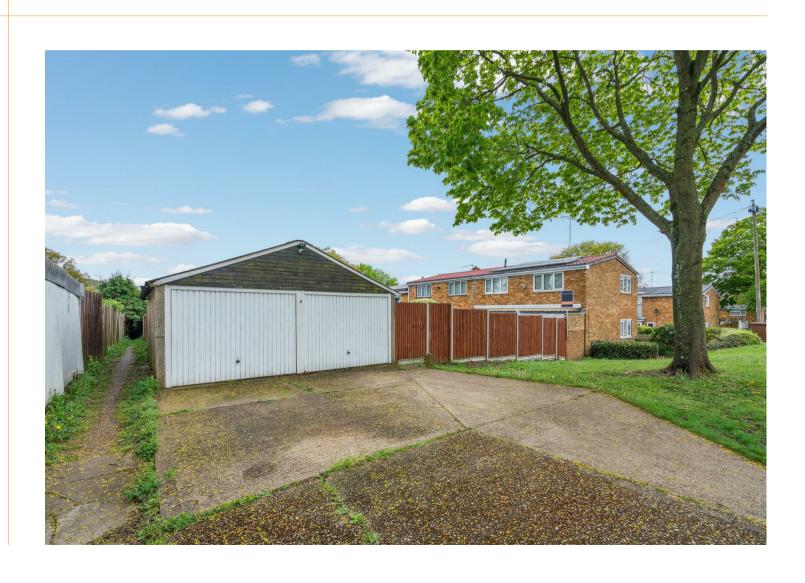

## 74 Leaves Spring

Stevenage, SG2 9BH Offers In Excess Of £350,000

3 Bedrooms

1 Bathrooms

1 Reception Rooms

**EPC Rating Band C** 

Situated within this popular road within Shephall is this three bedroom end of terrace family home with a large double garage to the rear of the property. Ideally located with access to local schooling, Stevenage New and Old Towns as well as Fairlands Valley Park.

Accommodation comprises entrance hall, Sitting / dining room, kitchen, utility area, cloakroom and a conservatory. Upstairs are three bedrooms and a family bathroom. The rear garden has a patios area with lawn, summer house with power and light connected and door into the large double garage. (EPC C, Stevenage Borough Council, Tax Band C)

- Three bedroom family home
- Large double garage
- Sitting / Dining room
- Kitchen
- Utility area & Cloakroom
- Family Bathroom
- Conservatory
- Pretty enclosed rear garden
- Summer House with electric