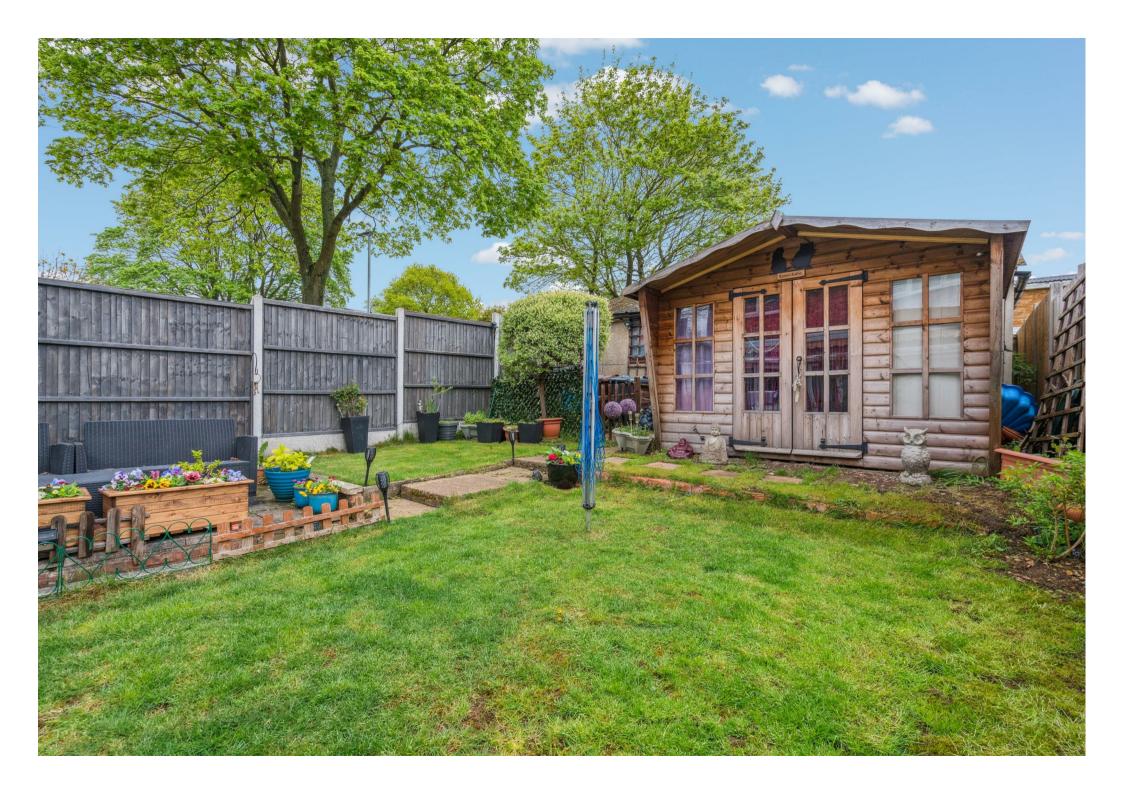

Accommodation comprises entrance hall, Sitting / dining room, kitchen, utility area, cloakroom and a conservatory. Upstairs are three bedrooms and a family bathroom. The rear garden has a patios area with lawn, summer house with power and light connected and door into the large double garage. (EPC C, Stevenage Borough Council, Tax Band C)

- Three bedroom family home
- Large double garage
- Sitting / Dining room
- Kitchen
- Utility area & Cloakroom
- Family Bathroom
- Conservatory
- Pretty enclosed rear garden
- Summer House with electric