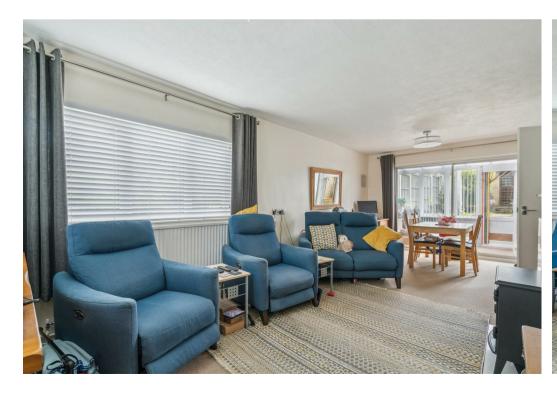

Accommodation comprises entrance hall, Sitting / dining room, kitchen, utility area, cloakroom and a conservatory. Upstairs are three bedrooms and a family bathroom. The rear garden has a patios area with lawn, summer house with power and light connected and door into the large double garage. (EPC C, Stevenage Borough Council, Tax Band C)

- Three bedroom family home
- Large double garage
- Sitting / Dining room
- Kitchen
- Utility area & Cloakroom
- Family Bathroom
- Conservatory
- Pretty enclosed rear garden
- Summer House with electric