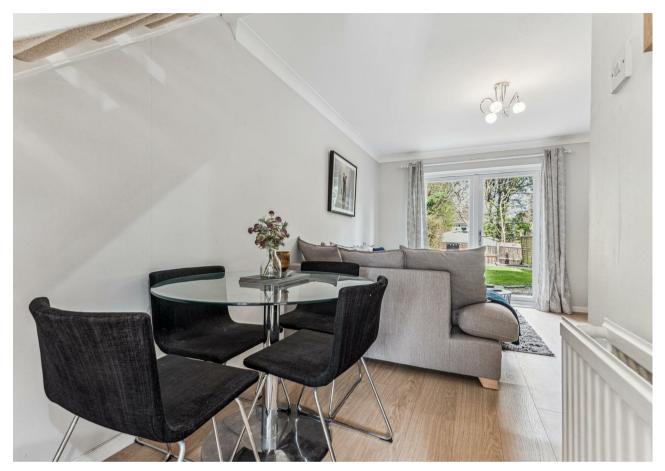

Accommodation comprises hall, fitted kitchen, sitting / dining room with patio doors onto rear garden, two bedrooms and a family bathroom. Outside is a rear garden with rear access and mainly laid to lawn, the allocated parking is situated in a parking area accessed from either the front or rear of the property.

- Knebworth Village
- 0.3 Miles from Railway Station
  - · Allocated parking
  - Two Bedrooms
  - Fitted Kitchen
  - Sitting / Dining Room
  - Family Bathroom
- Enclosed rear garden with rear access
  - · Quiet no through road