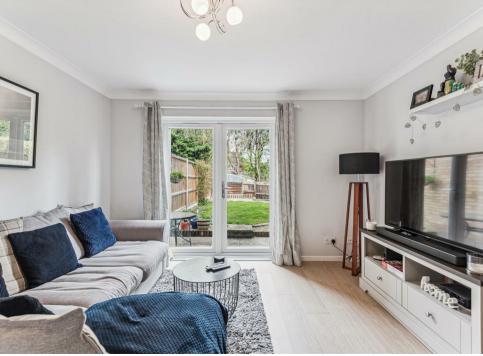

Accommodation comprises hall, fitted kitchen, sitting / dining room with patio doors onto rear garden, two bedrooms and a family bathroom. Outside is a rear garden with rear access and mainly laid to lawn, the allocated parking is situated in a parking area accessed from either the front or rear of the property.