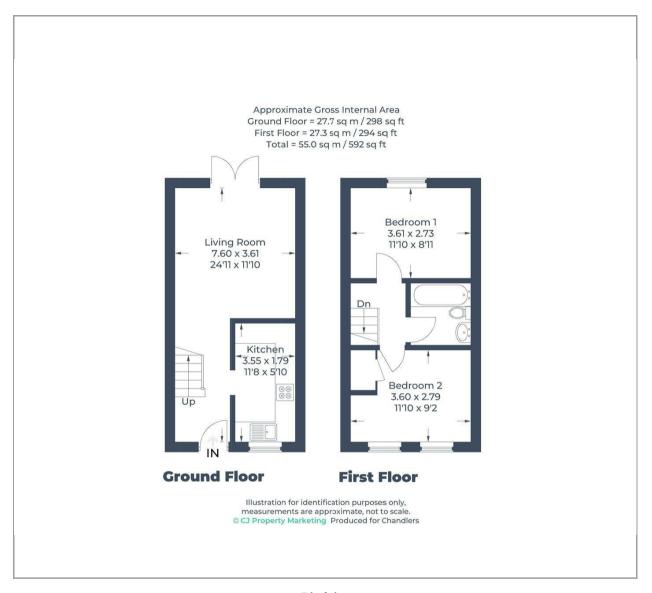

Accommodation comprises hall, fitted kitchen, sitting / dining room with patio doors onto rear garden, two bedrooms and a family bathroom. Outside is a rear garden with rear access and mainly laid to lawn, the allocated parking is situated in a parking area accessed from either the front or rear of the property.

- Knebworth Village
- 0.3 Miles from Railway Station
  - · Allocated parking
  - Two Bedrooms
  - Fitted Kitchen
  - Sitting / Dining Room
  - Family Bathroom
- Enclosed rear garden with rear access
  - · Quiet no through road