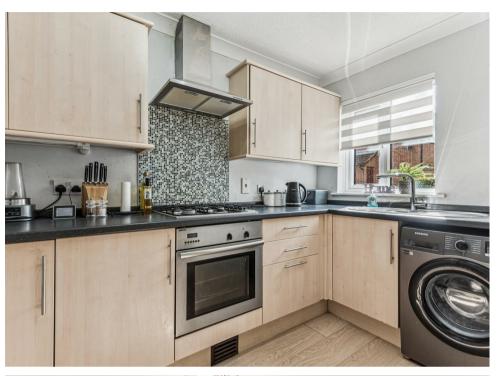

Accommodation comprises hall, fitted kitchen, sitting / dining room with patio doors onto rear garden, two bedrooms and a family bathroom. Outside is a rear garden with rear access and mainly laid to lawn, the allocated parking is situated in a parking area accessed from either the front or rear of the property.