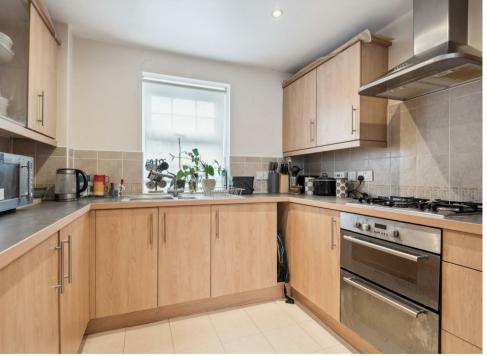

Accommodation comprises entrance hall with door entry system, sitting / dining room, fitted kitchen, main bedroom with ensuite, further bedroom and family bathroom.

(EPC Rating C - North Hertfordshire Council - Council Tax Band B - 999 Year lease from 01/7/2006, Ground Rent £165.68 PA - Service Charge £1678.54 PA - Buildings Insurance Included in Service Charge)

- Two Bedroom ground floor apartment
  - Allocated parking
  - Popular location
    - Hallway
  - Sitting / Dining Room
    - Fitted Kitchen
  - · Main bedroom with ensuite
    - · Family Bathroom
      - Long Lease