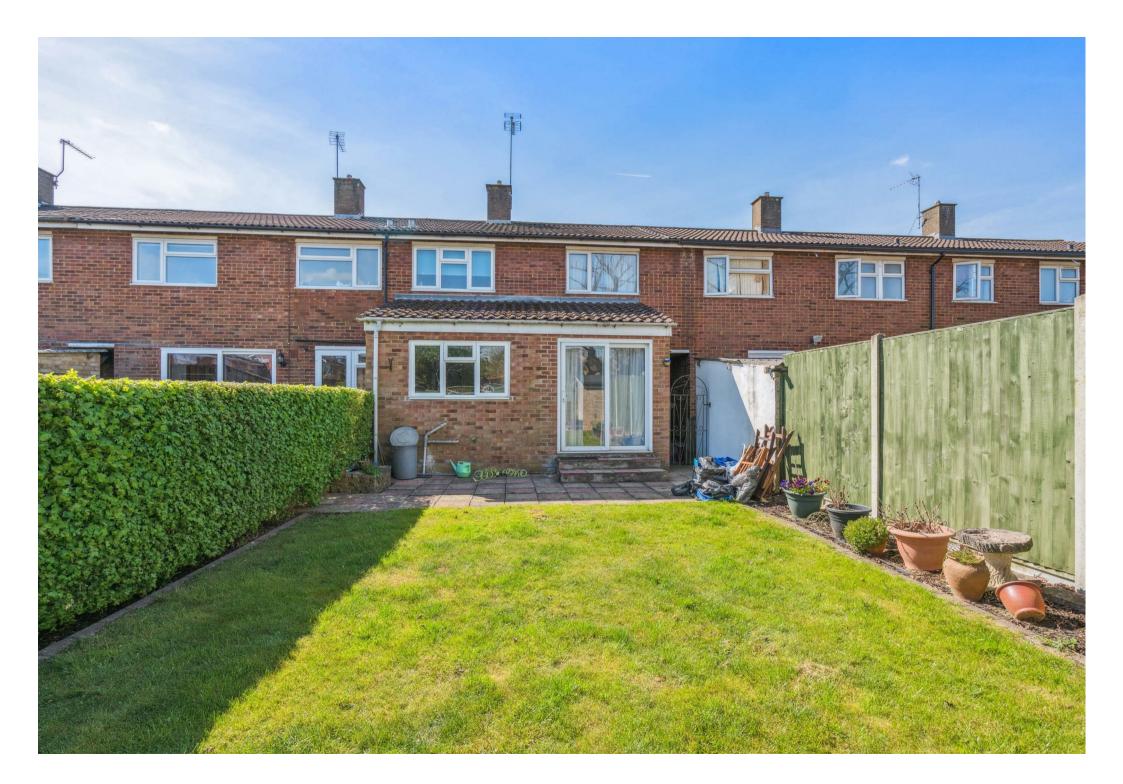

- Extended Three bedroom family home
- Popular Location
- 21ft Sitting room
- Dining Room
- Kitchen with utility area
- First floor shower room
- Enclosed rear garden.