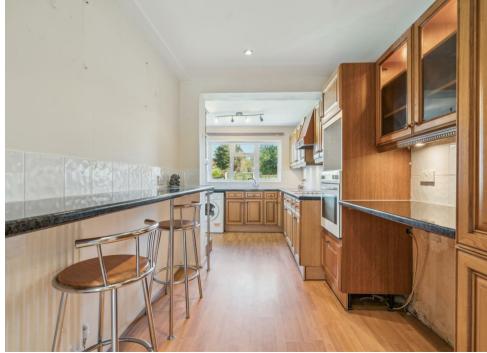

# 3 Bedrooms 1 Bathrooms 1 Reception Rooms EPC Rating Band

An extended three bedroom family home within this popular area.

The property provides bright and airy accommodation comprising entrance hall, sitting room, dining room and Kitchen. Upstairs are three bedrooms and a shower room.

- Extended Three bedroom family home
- Popular Location
- 21ft Sitting room
- Dining Room
- Kitchen with utility area
- First floor shower room
- Enclosed rear garden.