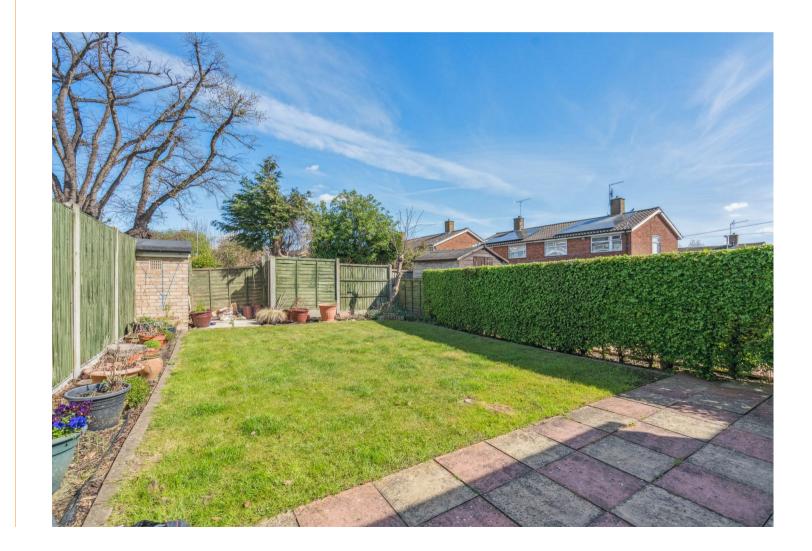

- Extended Three bedroom family home
- Popular Location
- 21ft Sitting room
- Dining Room
- Kitchen with utility area
- First floor shower room
- Enclosed rear garden.