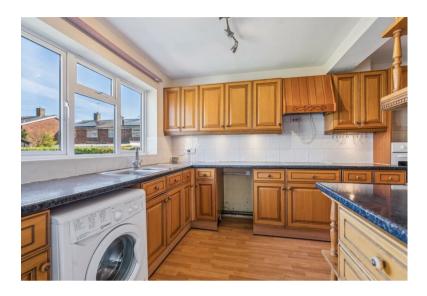

# 3 Bedrooms 1 Bathrooms 1 Reception Rooms EPC Rating Band

An extended three bedroom family home within this popular area.

The property provides bright and airy accommodation comprising entrance hall, sitting room, dining room and Kitchen. Upstairs are three bedrooms and a shower room.

- Extended Three bedroom family home
- Popular Location
- 21ft Sitting room
- Dining Room
- Kitchen with utility area
- First floor shower room
- Enclosed rear garden.