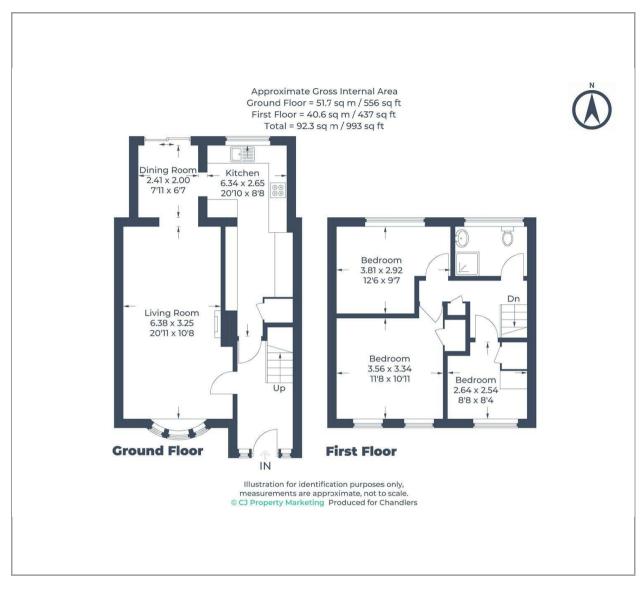

# 3 Bedrooms 1 Bathrooms 1 Reception Rooms EPC Rating Band

An extended three bedroom family home within this popular area.

The property provides bright and airy accommodation comprising entrance hall, sitting room, dining room and Kitchen. Upstairs are three bedrooms and a shower room.

- Extended Three bedroom family home
- Popular Location
- 21ft Sitting room
- Dining Room
- Kitchen with utility area
- First floor shower room
- Enclosed rear garden.