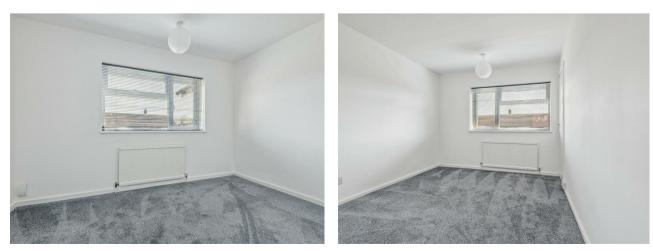

Accommodation comprises entrance with access to both downstairs rooms. The Sitting room stretches the full depth of the house and has patio doors onto the the rear garden. The Kitchen / dining room also stretches the full depth of the house and features a fitted kitchen with space for dining table, additional workspace and door to the rear garden. Upstairs are three good sized bedrooms and a family Bathroom. (EPC D, Stevenage Borough Council, Tax Band C)

- Three Bedroom family home
  - Popular residential area
    - Sitting Room
  - Kitchen Dining Room
    - Three bedrooms
  - Family bathroom
  - Enclosed rear garden
    - No Chain