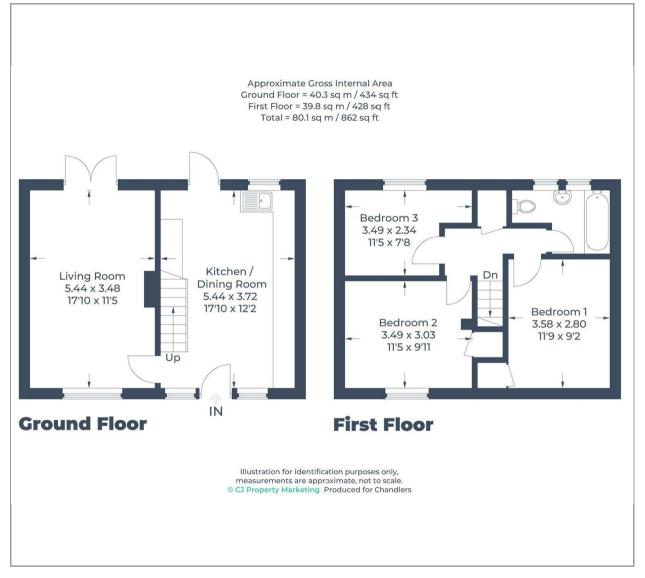

Accommodation comprises entrance with access to both downstairs rooms. The Sitting room stretches the full depth of the house and has patio doors onto the the rear garden. The Kitchen / dining room also stretches the full depth of the house and features a fitted kitchen with space for dining table, additional workspace and door to the rear garden. Upstairs are three good sized bedrooms and a family Bathroom. (EPC D, Stevenage Borough Council, Tax Band C)