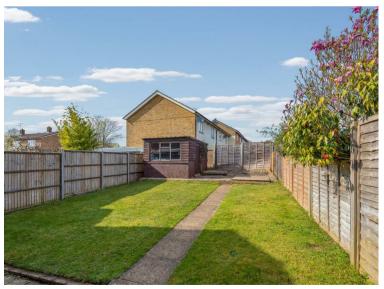

Accommodation comprises entrance with access to both downstairs rooms. The Sitting room stretches the full depth of the house and has patio doors onto the the rear garden. The Kitchen / dining room also stretches the full depth of the house and features a fitted kitchen with space for dining table, additional workspace and door to the rear garden. Upstairs are three good sized bedrooms and a family Bathroom. (EPC D, Stevenage Borough Council, Tax Band C)

- Three Bedroom family home
  - Popular residential area
    - Sitting Room
  - Kitchen Dining Room
    - Three bedrooms
  - Family bathroom
  - Enclosed rear garden
    - No Chain