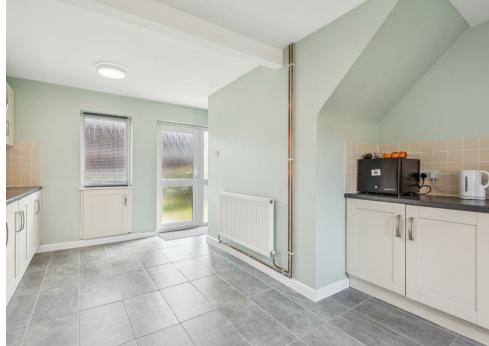

Accommodation comprises entrance with access to both downstairs rooms. The Sitting room stretches the full depth of the house and has patio doors onto the the rear garden. The Kitchen / dining room also stretches the full depth of the house and features a fitted kitchen with space for dining table, additional workspace and door to the rear garden. Upstairs are three good sized bedrooms and a family Bathroom. (EPC D, Stevenage Borough Council, Tax Band C)