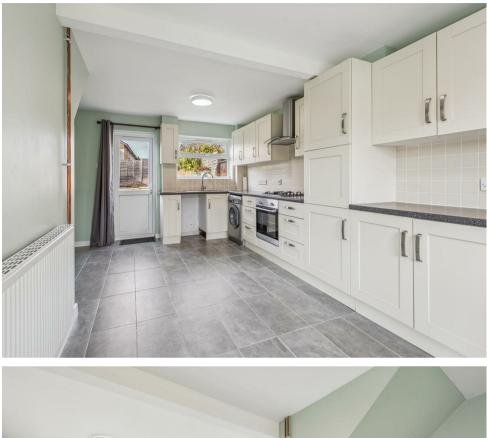

Accommodation comprises entrance with access to both downstairs rooms. The Sitting room stretches the full depth of the house and has patio doors onto the the rear garden. The Kitchen / dining room also stretches the full depth of the house and features a fitted kitchen with space for dining table, additional workspace and door to the rear garden. Upstairs are three good sized bedrooms and a family Bathroom. (EPC D, Stevenage Borough Council, Tax Band C)