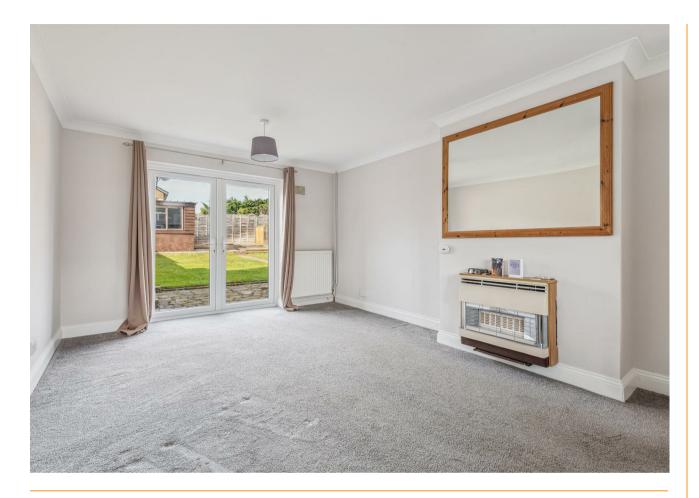

Accommodation comprises entrance with access to both downstairs rooms. The Sitting room stretches the full depth of the house and has patio doors onto the the rear garden. The Kitchen / dining room also stretches the full depth of the house and features a fitted kitchen with space for dining table, additional workspace and door to the rear garden. Upstairs are three good sized bedrooms and a family Bathroom. (EPC D, Stevenage Borough Council, Tax Band C)