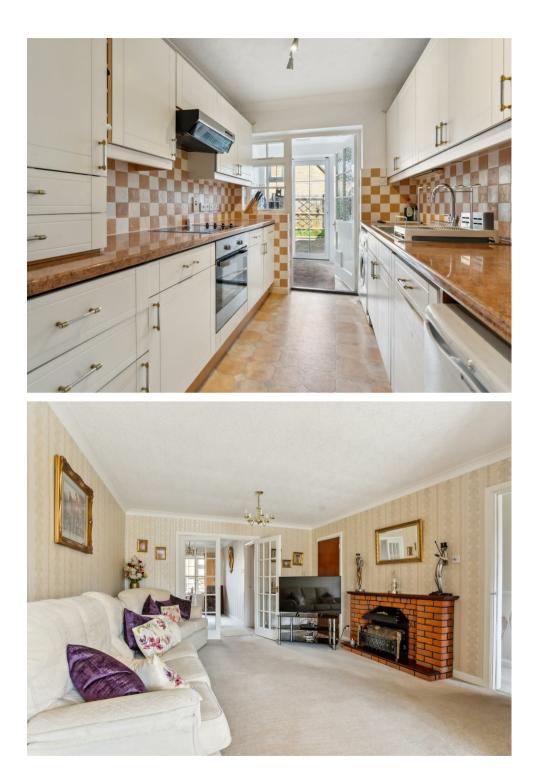

Accommodation comprises entrance hall, cloakroom, large sitting room with pretty bay window to front, dining room overlooking the rear garden, fitted kitchen and utility area. Upstairs are three bedrooms, two with fitted wardrobes as well as a family shower room. (EPC Rating C, Central Bedfordshire Council, Tax band C)

- Three bedroom family home
- Popular Village location
  - Cloakroom
- Sitting room with bay window
  - Dining room
  - Kitchen with utility area
    - Three bedrooms
    - Family Bathroom
    - Garage en-bloc