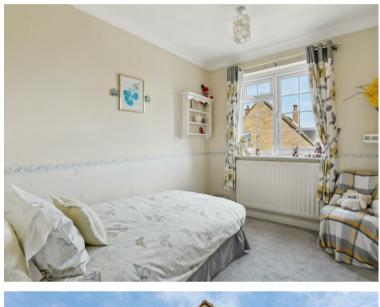

Accommodation comprises entrance hall, cloakroom, large sitting room with pretty bay window to front, dining room overlooking the rear garden, fitted kitchen and utility area. Upstairs are three bedrooms, two with fitted wardrobes as well as a family shower room. (EPC Rating C, Central Bedfordshire Council, Tax band C)

- Three bedroom family home
- Popular Village location
  - Cloakroom
- Sitting room with bay window
  - Dining room
  - Kitchen with utility area
    - Three bedrooms
    - Family Bathroom
    - Garage en-bloc