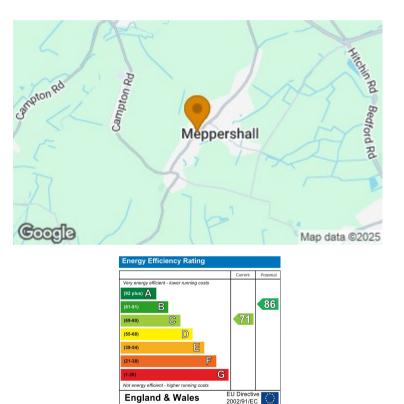

### 3 Fowlers Drive

Meppershall, Shefford, SG17 5NJ Guide Price £400,000

3 Bedrooms
3 Bedrooms
1 Bathrooms
1 Reception Rooms
EPC Rating Band C

A spacious three bedroom family home within this popular Bedfordshire village. Positioned within a small modern cul-de-sac and benefiting from a garage en-bloc.

Accommodation comprises entrance hall, cloakroom, large sitting room with pretty bay window to front, dining room overlooking the rear garden, fitted kitchen and utility area. Upstairs are three bedrooms, two with fitted wardrobes as well as a family shower room. (EPC Rating C, Central Bedfordshire Council, Tax band C)

### Additional/Material Information

- Local Authority is Centrals Bedfordshire
- Council tax Band C
- Tenure Freehold
- Mains Gas, Water, Electricity