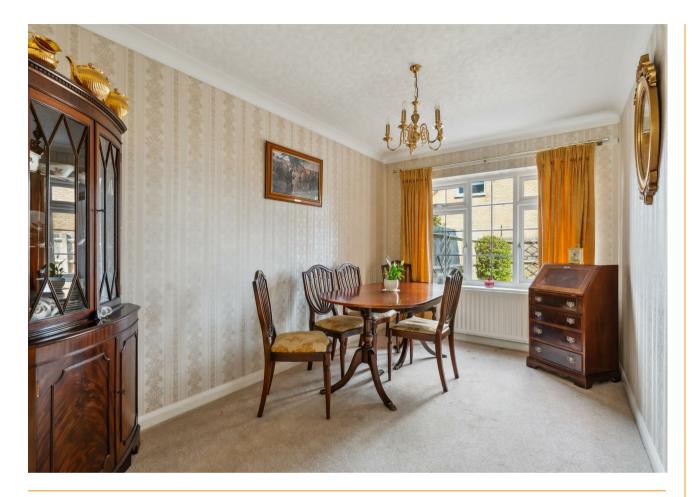

Accommodation comprises entrance hall, cloakroom, large sitting room with pretty bay window to front, dining room overlooking the rear garden, fitted kitchen and utility area. Upstairs are three bedrooms, two with fitted wardrobes as well as a family shower room. (EPC Rating C, Central Bedfordshire Council, Tax band C)

- Three bedroom family home
- Popular Village location
  - Cloakroom
- Sitting room with bay window
  - Dining room
  - Kitchen with utility area
    - Three bedrooms
    - Family Bathroom
    - Garage en-bloc