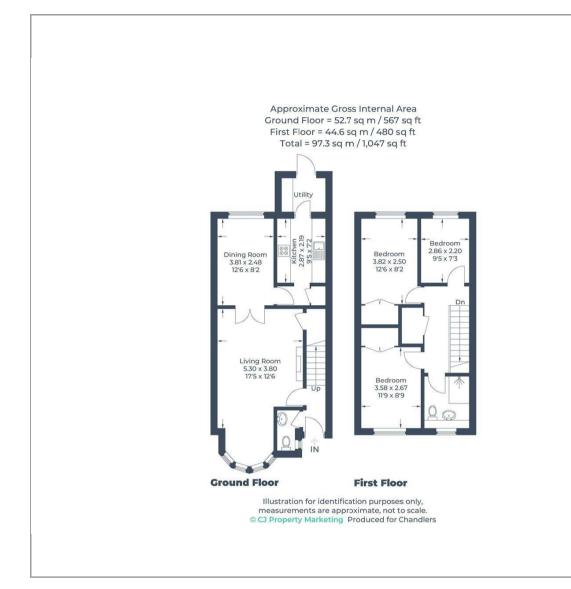

Accommodation comprises entrance hall, cloakroom, large sitting room with pretty bay window to front, dining room overlooking the rear garden, fitted kitchen and utility area. Upstairs are three bedrooms, two with fitted wardrobes as well as a family shower room. (EPC Rating C, Central Bedfordshire Council, Tax band C)

- Three bedroom family home
- Popular Village location
  - Cloakroom
- Sitting room with bay window
  - Dining room
  - Kitchen with utility area
    - Three bedrooms
    - Family Bathroom
    - Garage en-bloc