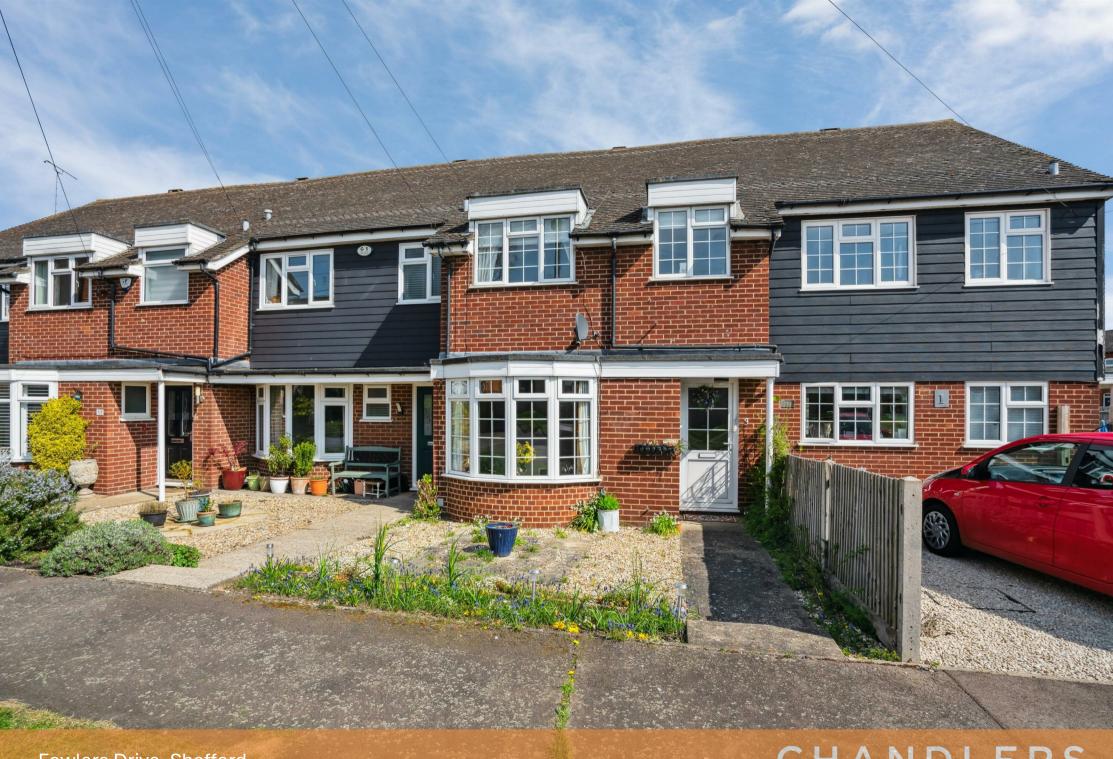

### 3 Fowlers Drive

Meppershall, Shefford, SG17 5NJ Guide Price £400,000

3 Bedrooms
3 Bedrooms
1 Bathrooms
1 Reception Rooms
EPC Rating Band C

A spacious three bedroom family home within this popular Bedfordshire village. Positioned within a small modern cul-de-sac and benefiting from a garage en-bloc.

Accommodation comprises entrance hall, cloakroom, large sitting room with pretty bay window to front, dining room overlooking the rear garden, fitted kitchen and utility area. Upstairs are three bedrooms, two with fitted wardrobes as well as a family shower room. (EPC Rating C, Central Bedfordshire Council, Tax band C)