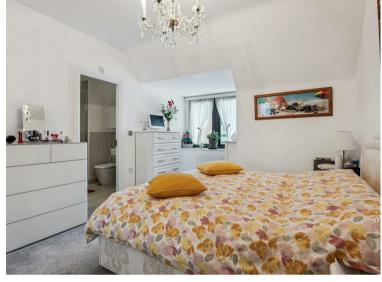

Finished to a high standard throughout the accommodation features high ceilings providing a bright and airy feel. A entrance hall provides four large double storage cupboards providing ample storage. The hall leads to a large open plan kitchen/sitting/dining room with fitted kitchen, sitting area and large walk in bay window. The first bedroom has an ensuite shower room and fitted wardrobe while the second bedroom is also of generous size and would easily fit a double bed and furniture. The fitted bathroom complete the accommodation.