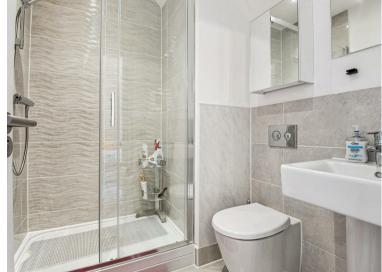

Finished to a high standard throughout the accommodation features high ceilings providing a bright and airy feel. A entrance hall provides four large double storage cupboards providing ample storage. The hall leads to a large open plan kitchen/sitting/dining room with fitted kitchen, sitting area and large walk in bay window. The first bedroom has an ensuite shower room and fitted wardrobe while the second bedroom is also of generous size and would easily fit a double bed and furniture. The fitted bathroom complete the accommodation.