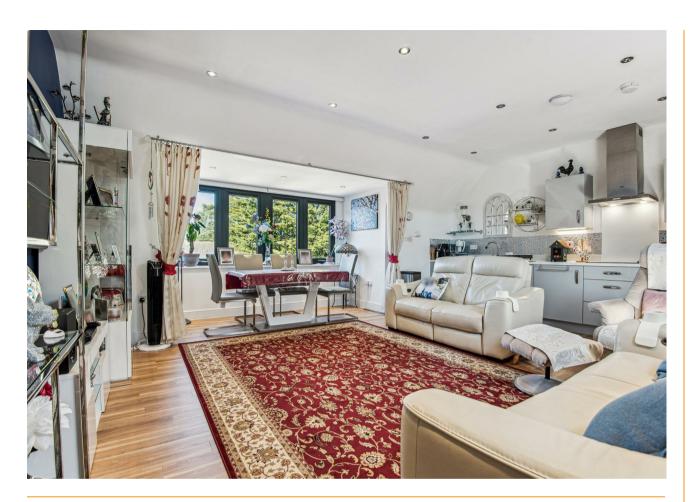

Finished to a high standard throughout the accommodation features high ceilings providing a bright and airy feel. A entrance hall provides four large double storage cupboards providing ample storage. The hall leads to a large open plan kitchen/sitting/dining room with fitted kitchen, sitting area and large walk in bay window. The first bedroom has an ensuite shower room and fitted wardrobe while the second bedroom is also of generous size and would easily fit a double bed and furniture. The fitted bathroom complete the accommodation.