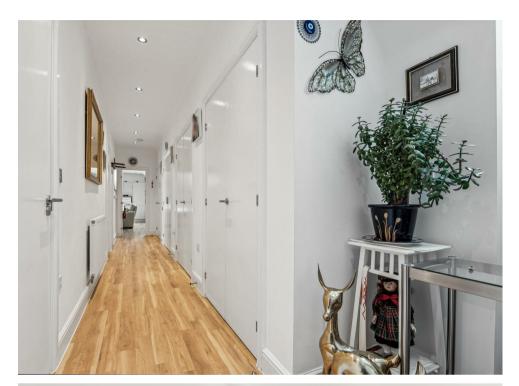

Finished to a high standard throughout the accommodation features high ceilings providing a bright and airy feel. A entrance hall provides four large double storage cupboards providing ample storage. The hall leads to a large open plan kitchen/sitting/dining room with fitted kitchen, sitting area and large walk in bay window. The first bedroom has an ensuite shower room and fitted wardrobe while the second bedroom is also of generous size and would easily fit a double bed and furniture. The fitted bathroom complete the accommodation.