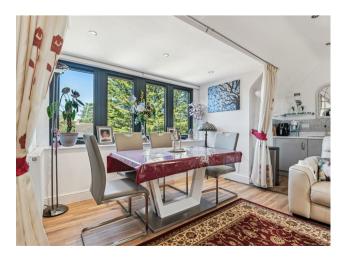

Finished to a high standard throughout the accommodation features high ceilings providing a bright and airy feel. A entrance hall provides four large double storage cupboards providing ample storage. The hall leads to a large open plan kitchen/sitting/dining room with fitted kitchen, sitting area and large walk in bay window. The first bedroom has an ensuite shower room and fitted wardrobe while the second bedroom is also of generous size and would easily fit a double bed and furniture. The fitted bathroom complete the accommodation.