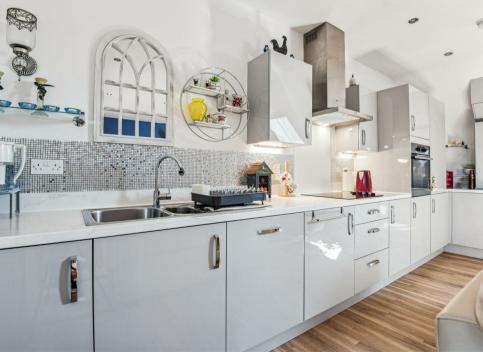

Finished to a high standard throughout the accommodation features high ceilings providing a bright and airy feel. A entrance hall provides four large double storage cupboards providing ample storage. The hall leads to a large open plan kitchen/sitting/dining room with fitted kitchen, sitting area and large walk in bay window. The first bedroom has an ensuite shower room and fitted wardrobe while the second bedroom is also of generous size and would easily fit a double bed and furniture. The fitted bathroom complete the accommodation.