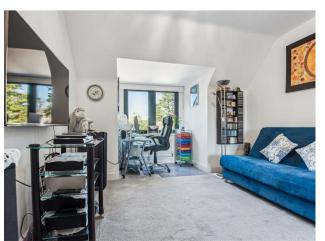

Finished to a high standard throughout the accommodation features high ceilings providing a bright and airy feel. A entrance hall provides four large double storage cupboards providing ample storage. The hall leads to a large open plan kitchen/sitting/dining room with fitted kitchen, sitting area and large walk in bay window. The first bedroom has an ensuite shower room and fitted wardrobe while the second bedroom is also of generous size and would easily fit a double bed and furniture. The fitted bathroom complete the accommodation.