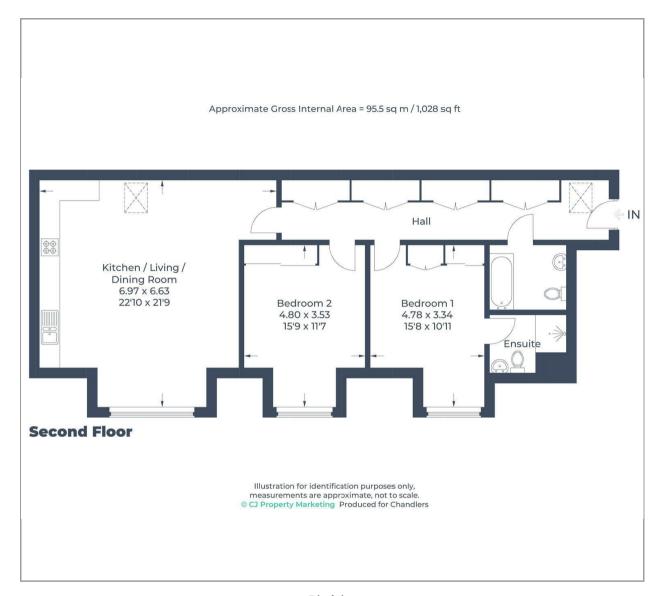

This wonderful development is accessed via a private electric gate with intercom system and comes with two allocated parking spaces. The top floor apartment has both lift and stairway access and is located to the rear of the property.

Finished to a high standard throughout the accommodation features high ceilings providing a bright and airy feel. A entrance hall provides four large double storage cupboards providing ample storage. The hall leads to a large open plan kitchen/sitting/dining room with fitted kitchen, sitting area and large walk in bay window. The first bedroom has an ensuite shower room and fitted wardrobe while the second bedroom is also of generous size and would easily fit a double bed and furniture. The fitted bathroom complete the accommodation.

- Exclusive gated development
  - Old Town location
- Top floor two bed apartment with Lift access
  - · Two parking spaces
  - Ample built in storage
  - · Main bedroom with ensuite
  - · Second double bedroom
- Open plan contemporary kitchen / sitting / dining room
  - · High specification
  - . EPC Rating B