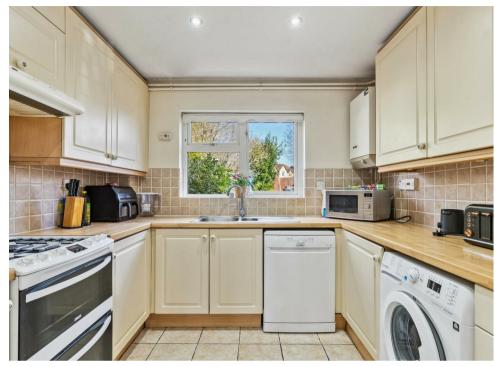

Accommodation comprises entrance hall, cloakroom, 21ft Sitting room which opens into dining area and fitted kitchen. On the first floor is a main bedroom with a dressing room off it (Part restricted head height), second bedroom and family bathroom. The rear garden is mainly laid to lawn with seating area. (EPC TBC - Stevenage Borough Council - Council Tax Band C)

Two Bedroom semi - detached
Driveway to front
Cloakroom
21ft Sitting / Dining room
Kitchen
First bedroom with dressing room
Family Bathroom
Rear Garden
Potential to convert to a three bedroom (STPP & Consents)
Chain Free