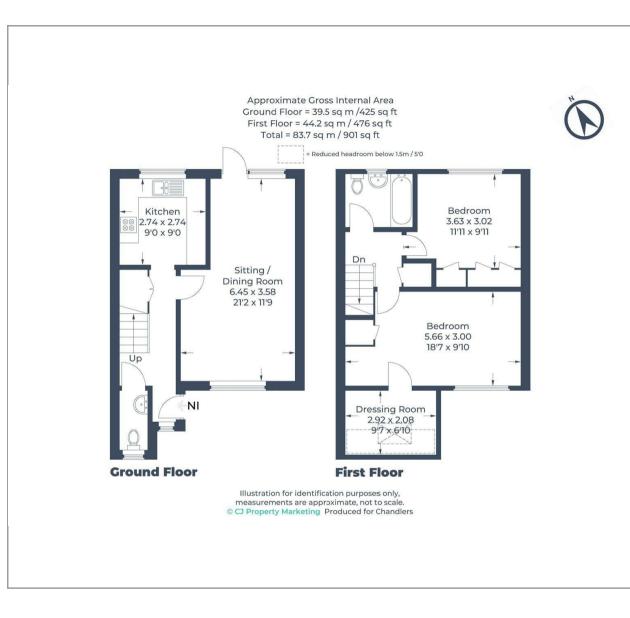

## 50 Julia Gate

Stevenage, SG2 7QT Guide Price £375,000

2 Bedrooms
 3 Bathrooms
 1 Bathrooms
 1 Reception Rooms
 EPC Rating Band

A large two bedrooms property with driveway offering approximately 900sq foot of accommodation within the desirable Chells Manor area of Stevenage. The property is offered chain free and offers the potential to convert into a three bedroom (STPP and Consents).

Accommodation comprises entrance hall, cloakroom, 21ft Sitting room which opens into dining area and fitted kitchen. On the first floor is a main bedroom with a dressing room off it (Part restricted head height), second bedroom and family bathroom. The rear garden is mainly laid to lawn with seating area. (EPC TBC - Stevenage Borough Council - Council Tax Band C)

Two Bedroom semi - detached
Driveway to front
Cloakroom
21ft Sitting / Dining room
Kitchen
First bedroom with dressing room
Family Bathroom
Rear Garden
Potential to convert to a three bedroom (STPP & Consents)
Chain Free