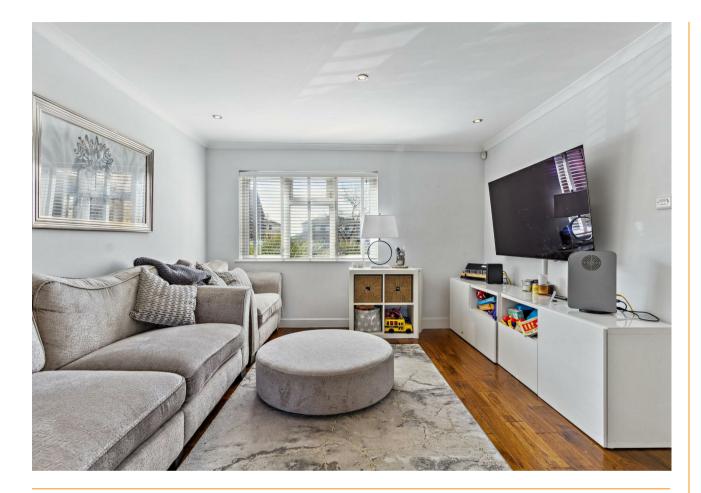

Accommodation comprises entrance hall, cloakroom, 21ft Sitting room which opens into dining area and fitted kitchen. On the first floor is a main bedroom with a dressing room off it (Part restricted head height), second bedroom and family bathroom. The rear garden is mainly laid to lawn with seating area. (EPC TBC - Stevenage Borough Council - Council Tax Band C)

Two Bedroom semi - detached
Driveway to front
Cloakroom
21ft Sitting / Dining room
Kitchen
First bedroom with dressing room
Family Bathroom
Rear Garden
Potential to convert to a three bedroom (STPP & Consents)
Chain Free