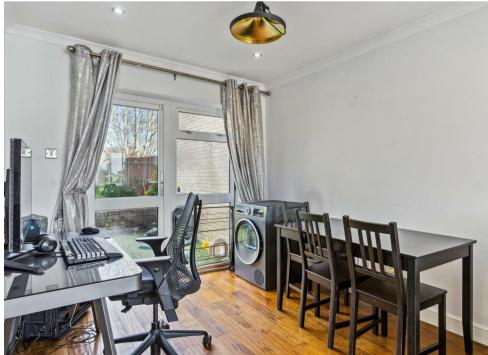

Accommodation comprises entrance hall, cloakroom, 21ft Sitting room which opens into dining area and fitted kitchen. On the first floor is a main bedroom with a dressing room off it (Part restricted head height), second bedroom and family bathroom. The rear garden is mainly laid to lawn with seating area. (EPC TBC - Stevenage Borough Council - Council Tax Band C)