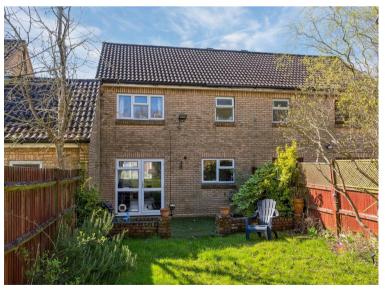

Accommodation comprises entrance hall, cloakroom, 21ft Sitting room which opens into dining area and fitted kitchen. On the first floor is a main bedroom with a dressing room off it (Part restricted head height), second bedroom and family bathroom. The rear garden is mainly laid to lawn with seating area. (EPC TBC - Stevenage Borough Council - Council Tax Band C)

Two Bedroom semi - detached
Driveway to front
Cloakroom
21ft Sitting / Dining room
Kitchen
First bedroom with dressing room
Family Bathroom
Rear Garden
Potential to convert to a three bedroom (STPP & Consents)
Chain Free