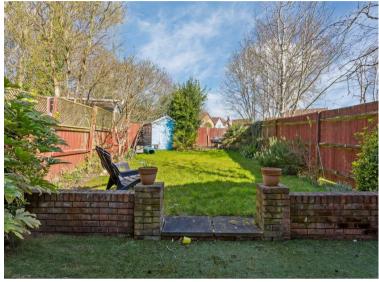

Accommodation comprises entrance hall, cloakroom, 21ft Sitting room which opens into dining area and fitted kitchen. On the first floor is a main bedroom with a dressing room off it (Part restricted head height), second bedroom and family bathroom. The rear garden is mainly laid to lawn with seating area. (EPC TBC - Stevenage Borough Council - Council Tax Band C)

Two Bedroom semi - detached
Driveway to front
Cloakroom
21ft Sitting / Dining room
Kitchen
First bedroom with dressing room
Family Bathroom
Rear Garden
Potential to convert to a three bedroom (STPP & Consents)
Chain Free