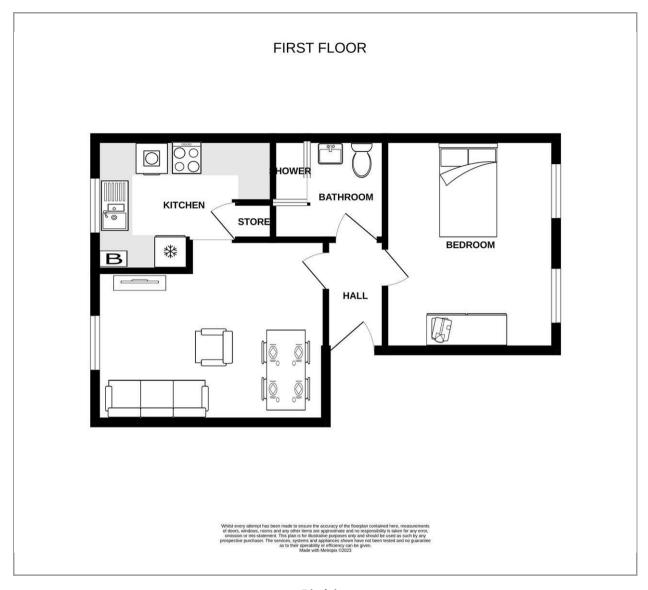

## 75 Cranbrook

Woburn Sands, Milton Keynes, MK17 8ND £170,000

1 Bedrooms

1 Bathrooms

1 Reception Rooms

**EPC Rating Band C** 

Attention INVESTORS - refurbished apartment with an excellent tenant in situ since June 2023 at £900 PCM [6.35% Yield]. EPC rated C which will future proof landlords should regulations for lettings change to Band C or above. Improvements in 2022 include, new kitchen and bathroom, new boiler, new windows, decoration and floor coverings. Cranbrook has plenty of general parking facilities and communal gardens, the station, bars and restaurants are just a short walk away.