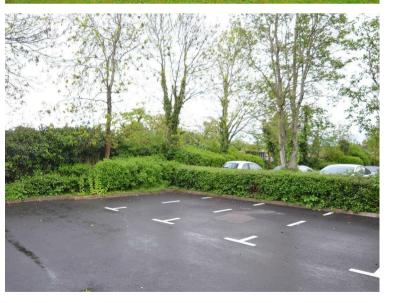

## 75 Cranbrook

Woburn Sands, Milton Keynes, MK17 8ND £170,000

1 Bedrooms

1 Bathrooms

1 Reception Rooms

**EPC Rating Band C** 

Attention INVESTORS - refurbished apartment with an excellent tenant in situ since June 2023 at £900 PCM [6.35% Yield]. EPC rated C which will future proof landlords should regulations for lettings change to Band C or above. Improvements in 2022 include, new kitchen and bathroom, new boiler, new windows, decoration and floor coverings. Cranbrook has plenty of general parking facilities and communal gardens, the station, bars and restaurants are just a short walk away.

Council Tax Band B
EPC Band C
Lease 155 Years remaining
Service Charge £1496 PA
Ground Rent £0

- Refitted Kitchen & Bathroom 2022
  - Newly Fitted Windows 2022
  - Replacement Boiler 2022
- Excellent Tenant in Situ £900 PCM
- Good General Parking Facilities
- 155 Years remaining on the lease
  - Gas heating to Radiators
- Walk to shops, bars & restaurants
  - · Walk to Station
- Ground Rent £0 Service Charges £1496 Per Annum