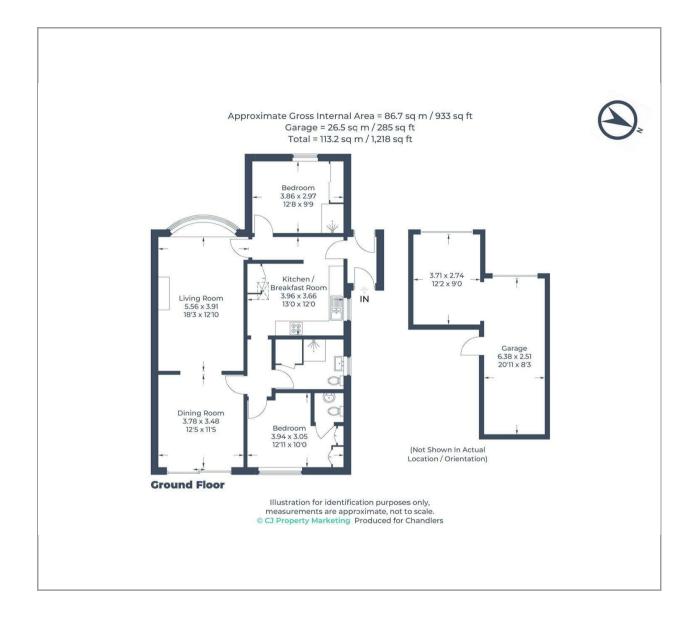

Accessed via a entrance porch which leads into an airy Kitchen / Breakfast room and onto a 18ft living room overlooking the pretty front garden and is open plan into a dining room. There are two bedrooms, one with ensuite W.C and one with walk in shower cubicle as well as a family shower room.

Outside is a mainly paved rear garden which leads to a oversized garage with power and light. The front garden has shrub borders and is laid to lawn. (EPC D, Stevenage Borough Council, Tax Band D)

- Semi Detached Bungalow
  - Two bedrooms
- Kitchen / Breakfast room
  - Siting room
  - Dining Room
- · Main bedroom with ensuite W.C
  - Shower Room
  - Front and rear Gardens
- · Oversized detached garage
  - · Superbly located