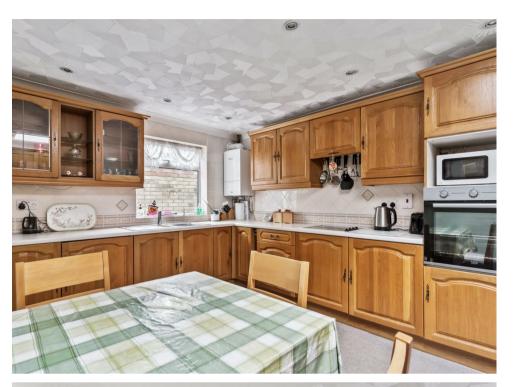

Accessed via a entrance porch which leads into an airy Kitchen / Breakfast room and onto a 18ft living room overlooking the pretty front garden and is open plan into a dining room. There are two bedrooms, one with ensuite W.C and one with walk in shower cubicle as well as a family shower room.