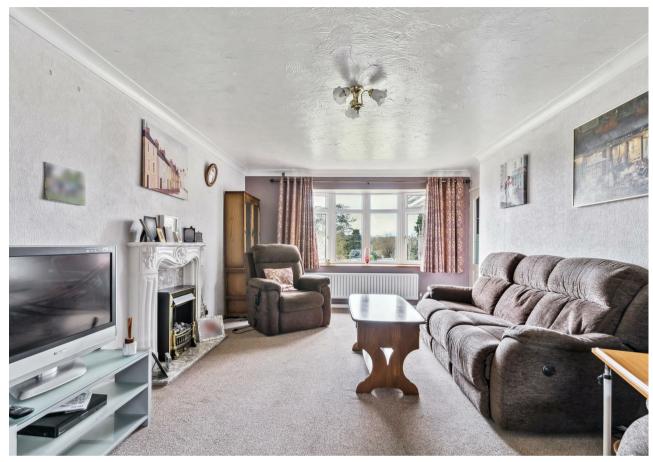

Accessed via a entrance porch which leads into an airy Kitchen / Breakfast room and onto a 18ft living room overlooking the pretty front garden and is open plan into a dining room. There are two bedrooms, one with ensuite W.C and one with walk in shower cubicle as well as a family shower room.