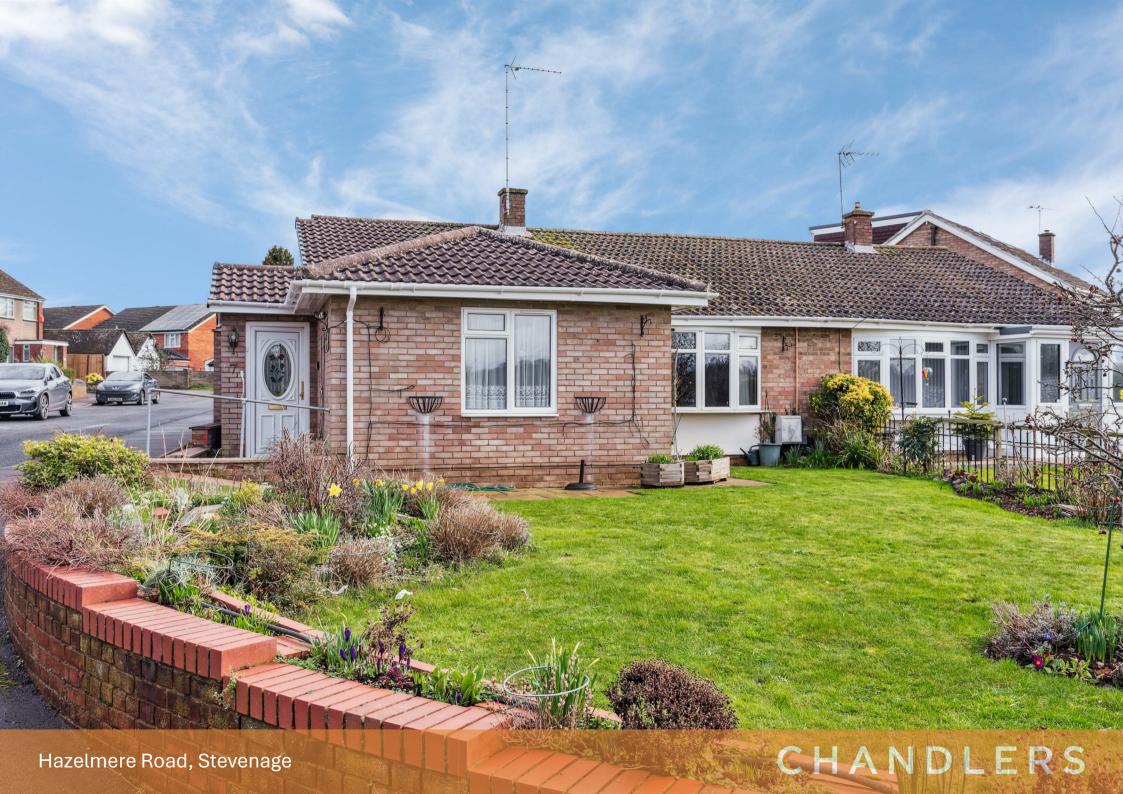

## 7 Hazelmere Road

Stevenage, SG2 8RX Guide Price £425,000

2 Bedrooms

1 Bathrooms

2 Reception Rooms

**EPC** Rating Band D

A rarely available two bedroom semi detached bungalow offering generous sized and flexible living accommodation. Situated on a popular road just of the Hertford Road on the southern fringes of Stevenage yet within easy access of Stevenage, Knebworth as well as local shops.

Outside is a mainly paved rear garden which leads to a oversized garage with power and light. The front garden has shrub borders and is laid to lawn. (EPC D, Stevenage Borough Council, Tax Band D)

- Semi Detached Bungalow
  - Two bedrooms
- Kitchen / Breakfast room
  - Siting room
  - Dining Room
- · Main bedroom with ensuite W.C
  - Shower Room
  - Front and rear Gardens
- · Oversized detached garage
  - · Superbly located