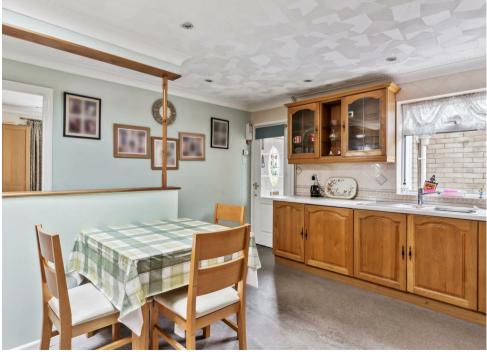

Accessed via a entrance porch which leads into an airy Kitchen / Breakfast room and onto a 18ft living room overlooking the pretty front garden and is open plan into a dining room. There are two bedrooms, one with ensuite W.C and one with walk in shower cubicle as well as a family shower room.