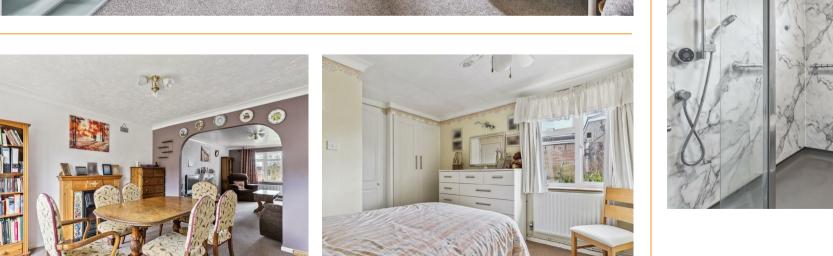

Accessed via a entrance porch which leads into an airy Kitchen / Breakfast room and onto a 18ft living room overlooking the pretty front garden and is open plan into a dining room. There are two bedrooms, one with ensuite W.C and one with walk in shower cubicle as well as a family shower room.