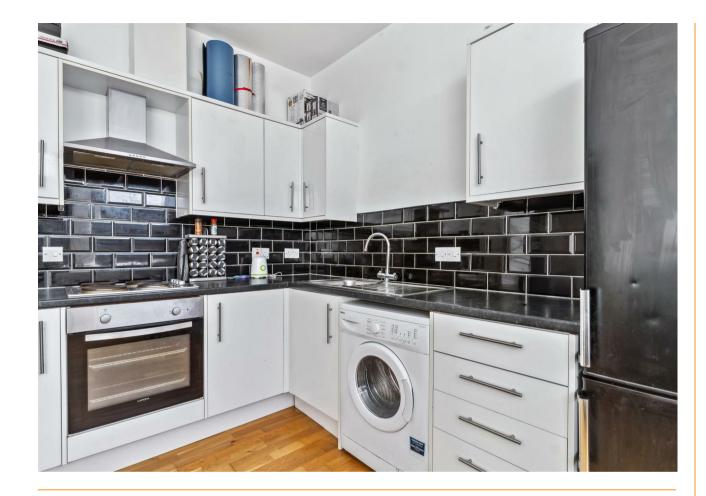

Accessed via a security door system the property is situated on the first floor of this former converted development. The Apartment has a central hallway, open plan sitting room / kitchen, bedroom and bathroom.

- Town Centre location
- Ideal Investment property
- One bedroom Apartment
- Open plan sitting / kitchen
  - Bedroom
  - Bathroom
- Short walk from Mainline railway station
  - Chain Free
  - 116 Years Remaining on lease