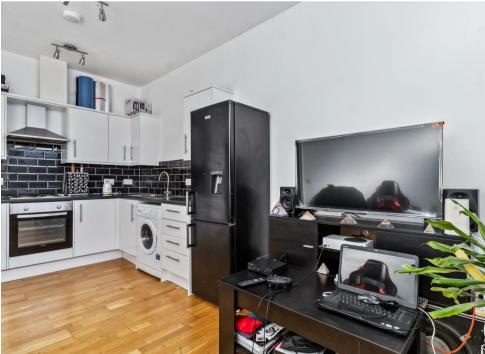

Accessed via a security door system the property is situated on the first floor of this former converted development. The Apartment has a central hallway, open plan sitting room / kitchen, bedroom and bathroom.