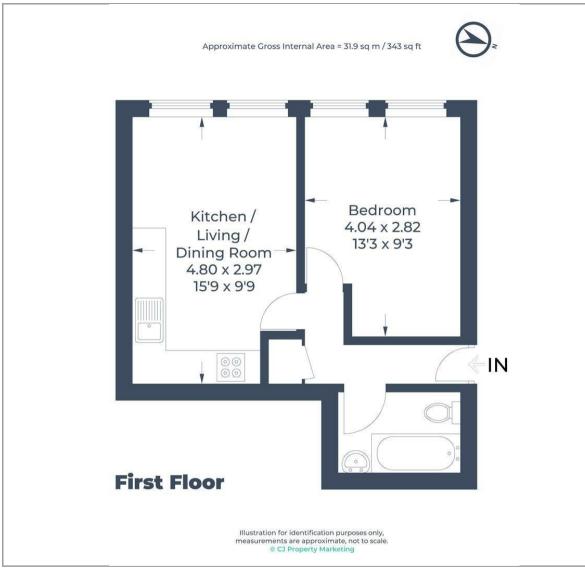

Accessed via a security door system the property is situated on the first floor of this former converted development. The Apartment has a central hallway, open plan sitting room / kitchen, bedroom and bathroom.

- Town Centre location
- Ideal Investment property
- One bedroom Apartment
- Open plan sitting / kitchen
  - Bedroom
  - Bathroom
- Short walk from Mainline railway station
  - Chain Free
  - 116 Years Remaining on lease