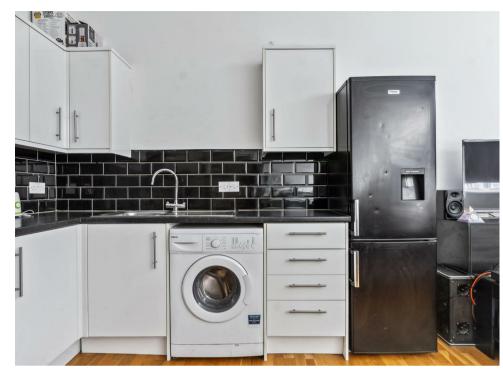

Accessed via a security door system the property is situated on the first floor of this former converted development. The Apartment has a central hallway, open plan sitting room / kitchen, bedroom and bathroom.