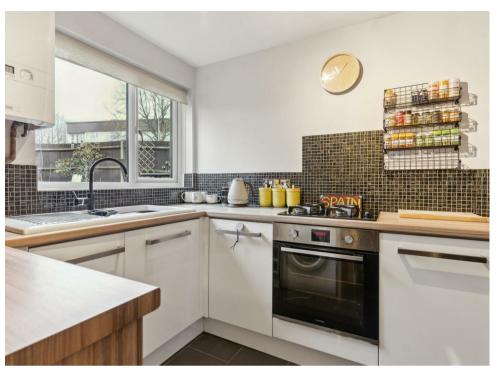

The property is very well presented and benefits from a garage in a nearby block as well as general parking in off road bays situated very close to the property. Accommodation comprises entrance hall, study, 24ft Sitting room, Kitchen overlooking the rear garden and with doorway into dining room as well as a downstairs cloakroom. Upstairs are three generously sized rooms and a family bathroom. (EPC Rating C, Stevenage Borough Council, Council Tax band C)

- Three bedroom family home
- 1.2 Miles from Stevenage Railway station
- Link detached
- Kitchen and Separate dining room
- Sitting room
- Study
- Cloakroom
- Family bathroom
- Enclosed rear garden
- Garage in block and parking in general bays