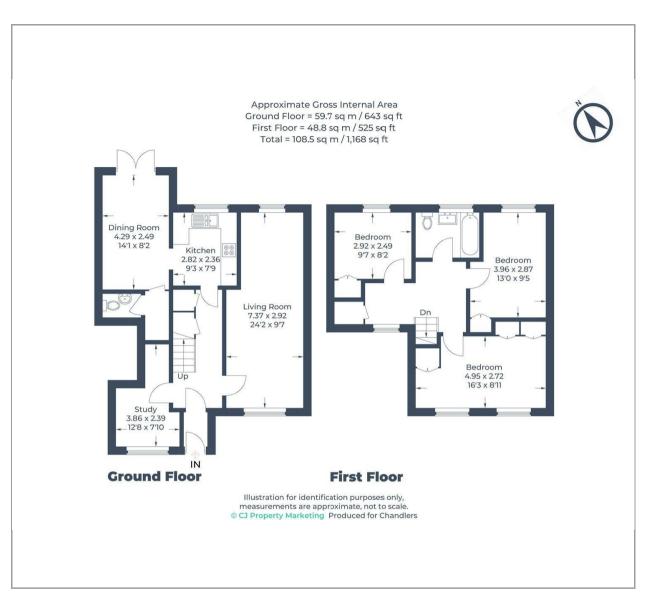

The property is very well presented and benefits from a garage in a nearby block as well as general parking in off road bays situated very close to the property. Accommodation comprises entrance hall, study, 24ft Sitting room, Kitchen overlooking the rear garden and with doorway into dining room as well as a downstairs cloakroom. Upstairs are three generously sized rooms and a family bathroom. (EPC Rating C, Stevenage Borough Council, Council Tax band C)

- Three bedroom family home
- 1.2 Miles from Stevenage Railway station
- Link detached
- Kitchen and Separate dining room
- Sitting room
- Study
- Cloakroom
- Family bathroom
- Enclosed rear garden
- Garage in block and parking in general bays