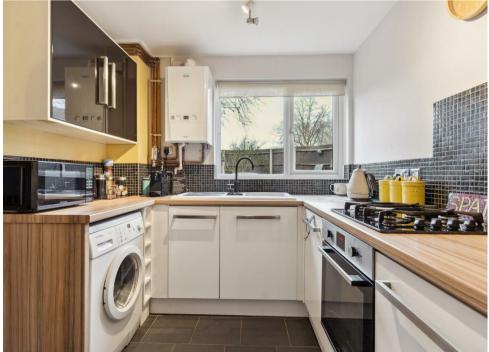

The property is very well presented and benefits from a garage in a nearby block as well as general parking in off road bays situated very close to the property. Accommodation comprises entrance hall, study, 24ft Sitting room, Kitchen overlooking the rear garden and with doorway into dining room as well as a downstairs cloakroom. Upstairs are three generously sized rooms and a family bathroom. (EPC Rating C, Stevenage Borough Council, Council Tax band C)

- Three bedroom family home
- 1.2 Miles from Stevenage Railway station
- Link detached
- Kitchen and Separate dining room
- Sitting room
- Study
- Cloakroom
- Family bathroom
- Enclosed rear garden
- Garage in block and parking in general bays