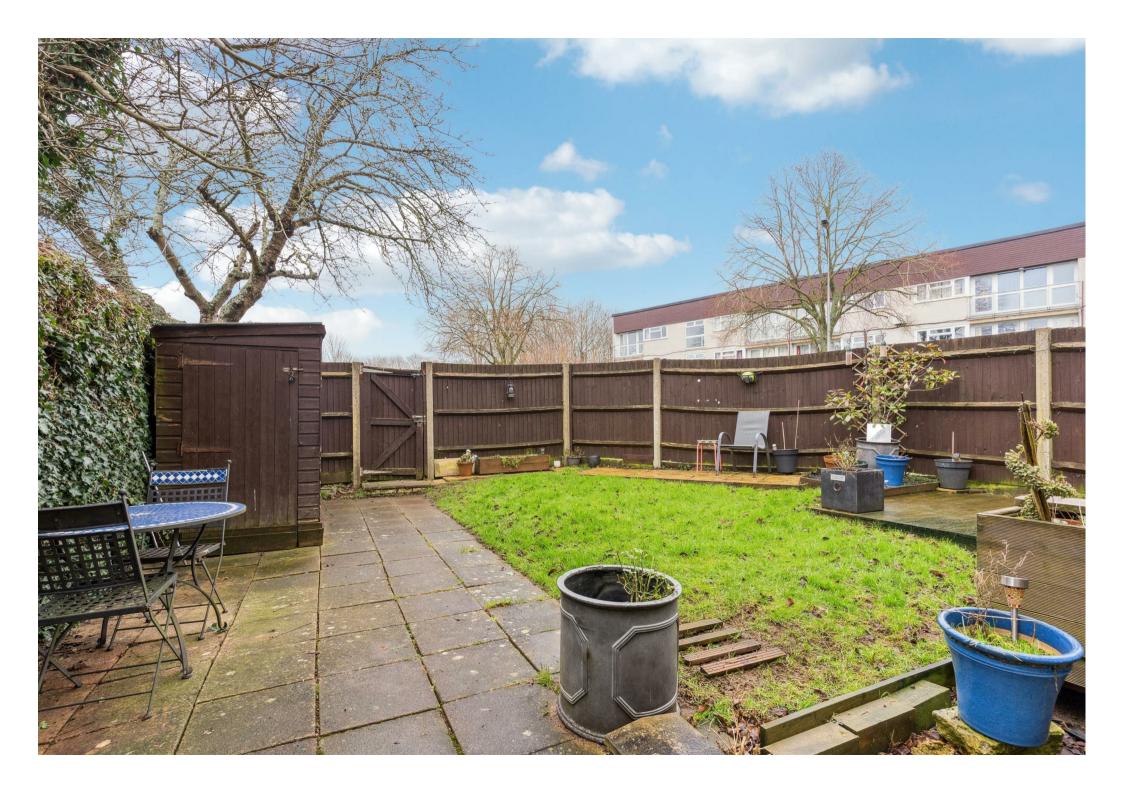

The property is very well presented and benefits from a garage in a nearby block as well as general parking in off road bays situated very close to the property. Accommodation comprises entrance hall, study, 24ft Sitting room, Kitchen overlooking the rear garden and with doorway into dining room as well as a downstairs cloakroom. Upstairs are three generously sized rooms and a family bathroom. (EPC Rating C, Stevenage Borough Council, Council Tax band C)

- Three bedroom family home
- 1.2 Miles from Stevenage Railway station
- Link detached
- Kitchen and Separate dining room
- Sitting room
- Study
- Cloakroom
- Family bathroom
- Enclosed rear garden
- Garage in block and parking in general bays