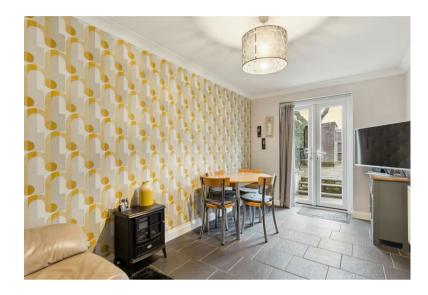

The property is very well presented and benefits from a garage in a nearby block as well as general parking in off road bays situated very close to the property. Accommodation comprises entrance hall, study, 24ft Sitting room, Kitchen overlooking the rear garden and with doorway into dining room as well as a downstairs cloakroom. Upstairs are three generously sized rooms and a family bathroom. (EPC Rating C, Stevenage Borough Council, Council Tax band C)

- Three bedroom family home
- 1.2 Miles from Stevenage Railway station
- Link detached
- Kitchen and Separate dining room
- Sitting room
- Study
- Cloakroom
- Family bathroom
- Enclosed rear garden
- Garage in block and parking in general bays