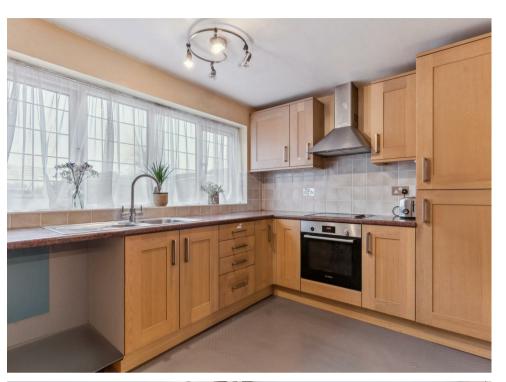

Accommodation comprises entrance porch with cloakroom, utility room and a store which provides access to the rear garden. The entrance also leads to the large sitting room with double doors into a separate dining room, both the sitting and dining rooms also have a door into the kitchen. Upstairs are three generously sized rooms and a family bathroom. To the rear is a enclosed rear garden with patio area and steps up to a large lawn. (EPC D, Stevenage Borough Council, Council Tax Band C)

- Three bedroom family home
- Driveway to front
- Cloakroom and utility
- Sitting room
- Dining room
- Kitchen
- Three good sized bedrooms
- Bathroom
- Enclosed rear garden
- Desirable location