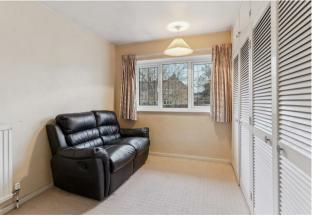

Accommodation comprises entrance porch with cloakroom, utility room and a store which provides access to the rear garden. The entrance also leads to the large sitting room with double doors into a separate dining room, both the sitting and dining rooms also have a door into the kitchen. Upstairs are three generously sized rooms and a family bathroom. To the rear is a enclosed rear garden with patio area and steps up to a large lawn. (EPC D, Stevenage Borough Council, Council Tax Band C)

- Three bedroom family home
- Driveway to front
- Cloakroom and utility
- Sitting room
- Dining room
- Kitchen
- Three good sized bedrooms
- Bathroom
- Enclosed rear garden
- Desirable location