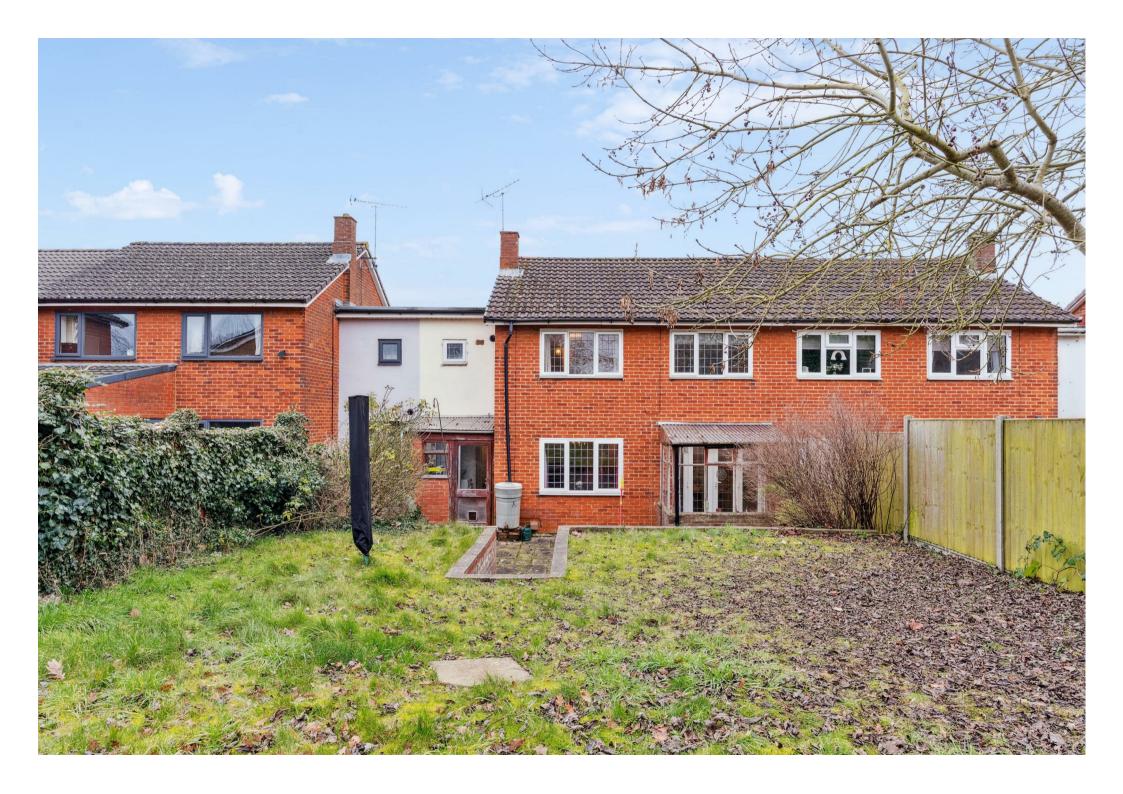

Accommodation comprises entrance porch with cloakroom, utility room and a store which provides access to the rear garden. The entrance also leads to the large sitting room with double doors into a separate dining room, both the sitting and dining rooms also have a door into the kitchen. Upstairs are three generously sized rooms and a family bathroom. To the rear is a enclosed rear garden with patio area and steps up to a large lawn. (EPC D, Stevenage Borough Council, Council Tax Band C)