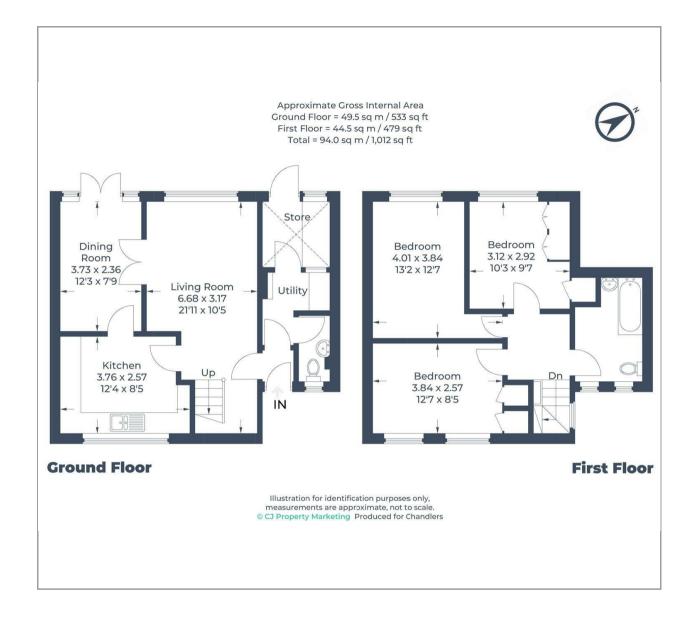

Accommodation comprises entrance porch with cloakroom, utility room and a store which provides access to the rear garden. The entrance also leads to the large sitting room with double doors into a separate dining room, both the sitting and dining rooms also have a door into the kitchen. Upstairs are three generously sized rooms and a family bathroom. To the rear is a enclosed rear garden with patio area and steps up to a large lawn. (EPC D, Stevenage Borough Council, Council Tax Band C)

- Three bedroom family home
- Driveway to front
- Cloakroom and utility
- Sitting room
- Dining room
- Kitchen
- Three good sized bedrooms
- Bathroom
- Enclosed rear garden
- Desirable location