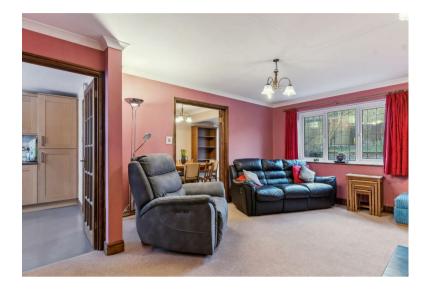

Accommodation comprises entrance porch with cloakroom, utility room and a store which provides access to the rear garden. The entrance also leads to the large sitting room with double doors into a separate dining room, both the sitting and dining rooms also have a door into the kitchen. Upstairs are three generously sized rooms and a family bathroom. To the rear is a enclosed rear garden with patio area and steps up to a large lawn. (EPC D, Stevenage Borough Council, Council Tax Band C)

- Three bedroom family home
- Driveway to front
- Cloakroom and utility
- Sitting room
- Dining room
- Kitchen
- Three good sized bedrooms
- Bathroom
- Enclosed rear garden
- Desirable location