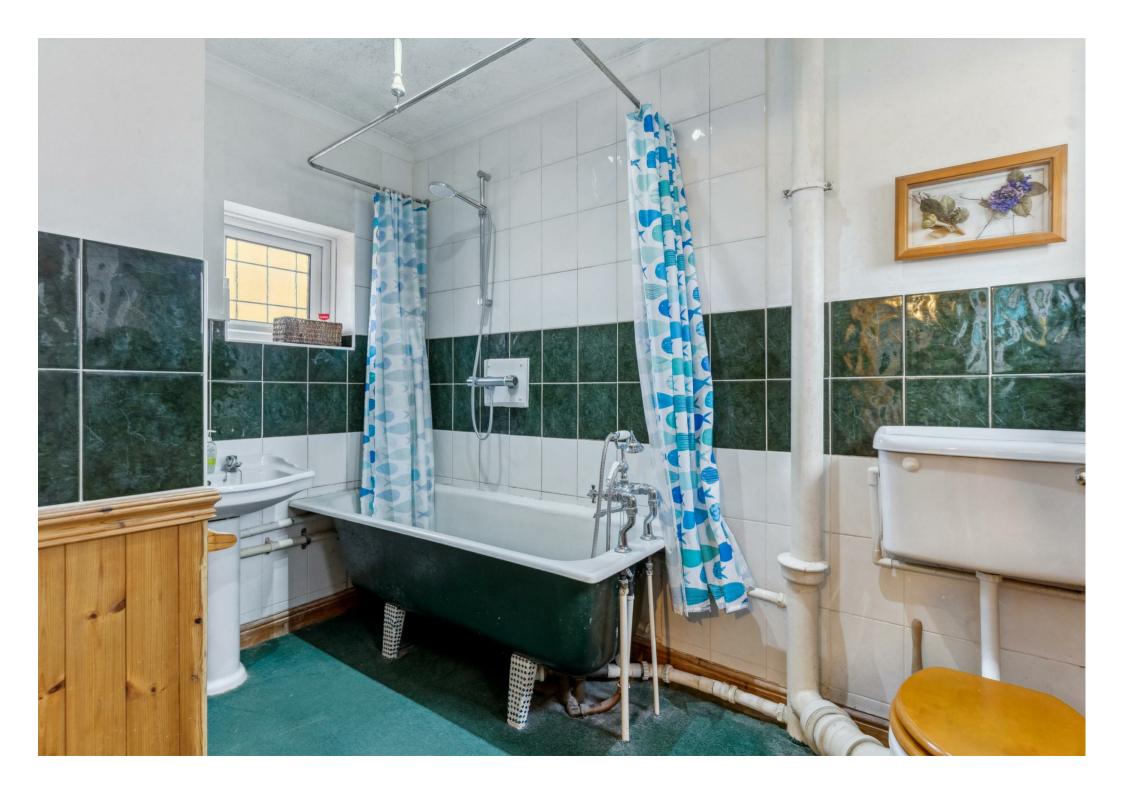

Accommodation comprises entrance porch with cloakroom, utility room and a store which provides access to the rear garden. The entrance also leads to the large sitting room with double doors into a separate dining room, both the sitting and dining rooms also have a door into the kitchen. Upstairs are three generously sized rooms and a family bathroom. To the rear is a enclosed rear garden with patio area and steps up to a large lawn. (EPC D, Stevenage Borough Council, Council Tax Band C)

- Three bedroom family home
- Driveway to front
- Cloakroom and utility
- Sitting room
- Dining room
- Kitchen
- Three good sized bedrooms
- Bathroom
- Enclosed rear garden
- Desirable location