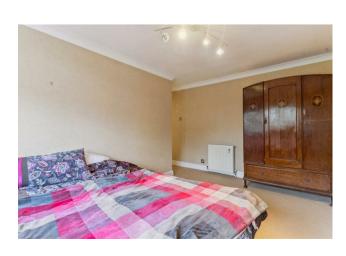

Accommodation comprises entrance porch with cloakroom, utility room and a store which provides access to the rear garden. The entrance also leads to the large sitting room with double doors into a separate dining room, both the sitting and dining rooms also have a door into the kitchen. Upstairs are three generously sized rooms and a family bathroom. To the rear is a enclosed rear garden with patio area and steps up to a large lawn. (EPC D, Stevenage Borough Council, Council Tax Band C)

- Three bedroom family home
- Driveway to front
- Cloakroom and utility
- Sitting room
- Dining room
- Kitchen
- Three good sized bedrooms
- Bathroom
- Enclosed rear garden
- Desirable location