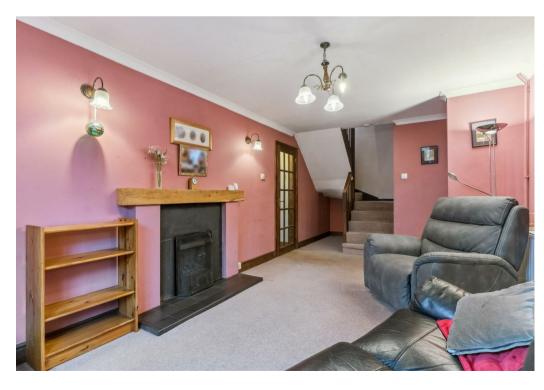

Accommodation comprises entrance porch with cloakroom, utility room and a store which provides access to the rear garden. The entrance also leads to the large sitting room with double doors into a separate dining room, both the sitting and dining rooms also have a door into the kitchen. Upstairs are three generously sized rooms and a family bathroom. To the rear is a enclosed rear garden with patio area and steps up to a large lawn. (EPC D, Stevenage Borough Council, Council Tax Band C)

- Three bedroom family home
- Driveway to front
- Cloakroom and utility
- Sitting room
- Dining room
- Kitchen
- Three good sized bedrooms
- Bathroom
- Enclosed rear garden
- Desirable location