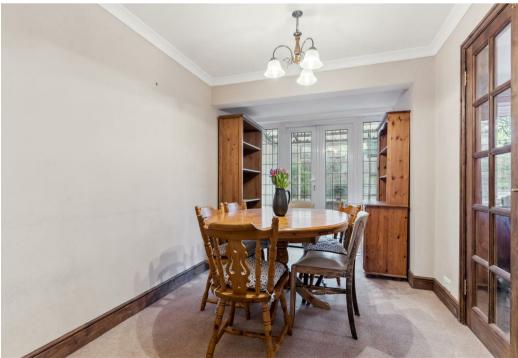

Accommodation comprises entrance porch with cloakroom, utility room and a store which provides access to the rear garden. The entrance also leads to the large sitting room with double doors into a separate dining room, both the sitting and dining rooms also have a door into the kitchen. Upstairs are three generously sized rooms and a family bathroom. To the rear is a enclosed rear garden with patio area and steps up to a large lawn. (EPC D, Stevenage Borough Council, Council Tax Band C)

- Three bedroom family home
- Driveway to front
- Cloakroom and utility
- Sitting room
- Dining room
- Kitchen
- Three good sized bedrooms
- Bathroom
- Enclosed rear garden
- Desirable location