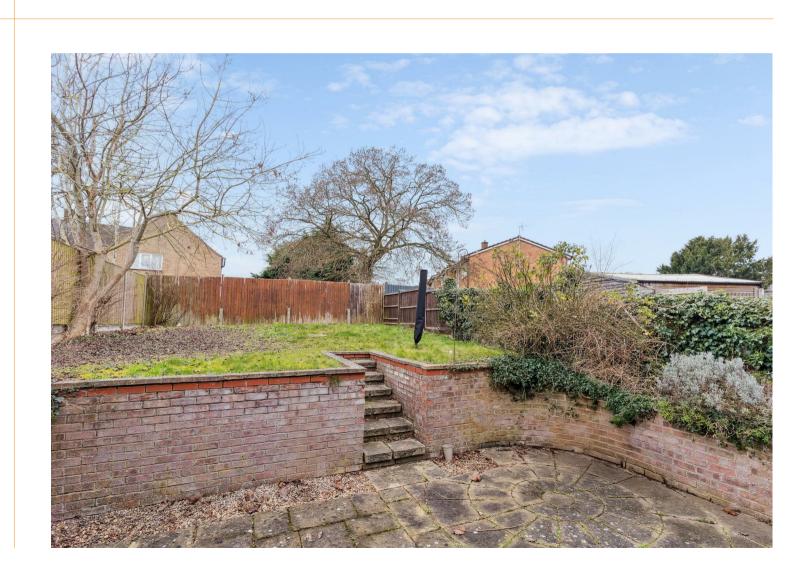

Accommodation comprises entrance porch with cloakroom, utility room and a store which provides access to the rear garden. The entrance also leads to the large sitting room with double doors into a separate dining room, both the sitting and dining rooms also have a door into the kitchen. Upstairs are three generously sized rooms and a family bathroom. To the rear is a enclosed rear garden with patio area and steps up to a large lawn. (EPC D, Stevenage Borough Council, Council Tax Band C)