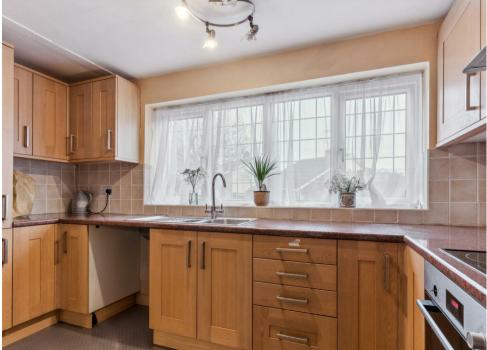

Accommodation comprises entrance porch with cloakroom, utility room and a store which provides access to the rear garden. The entrance also leads to the large sitting room with double doors into a separate dining room, both the sitting and dining rooms also have a door into the kitchen. Upstairs are three generously sized rooms and a family bathroom. To the rear is a enclosed rear garden with patio area and steps up to a large lawn. (EPC D, Stevenage Borough Council, Council Tax Band C)

- Three bedroom family home
- Driveway to front
- Cloakroom and utility
- Sitting room
- Dining room
- Kitchen
- Three good sized bedrooms
- Bathroom
- Enclosed rear garden
- Desirable location