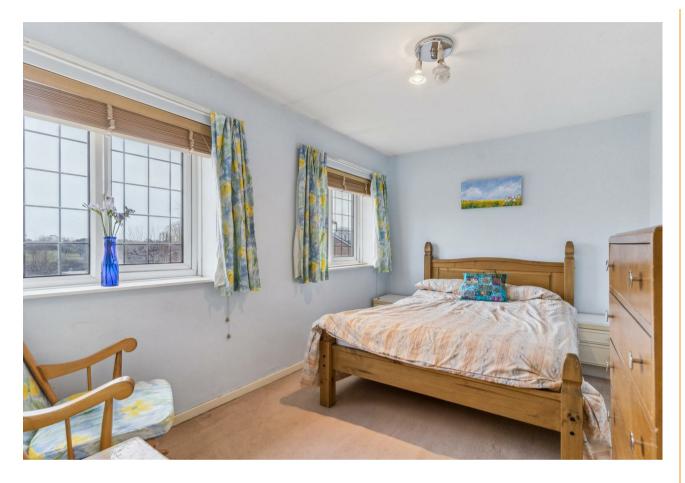

Accommodation comprises entrance porch with cloakroom, utility room and a store which provides access to the rear garden. The entrance also leads to the large sitting room with double doors into a separate dining room, both the sitting and dining rooms also have a door into the kitchen. Upstairs are three generously sized rooms and a family bathroom. To the rear is a enclosed rear garden with patio area and steps up to a large lawn. (EPC D, Stevenage Borough Council, Council Tax Band C)

- Three bedroom family home
- Driveway to front
- Cloakroom and utility
- Sitting room
- Dining room
- Kitchen
- Three good sized bedrooms
- Bathroom
- Enclosed rear garden
- Desirable location