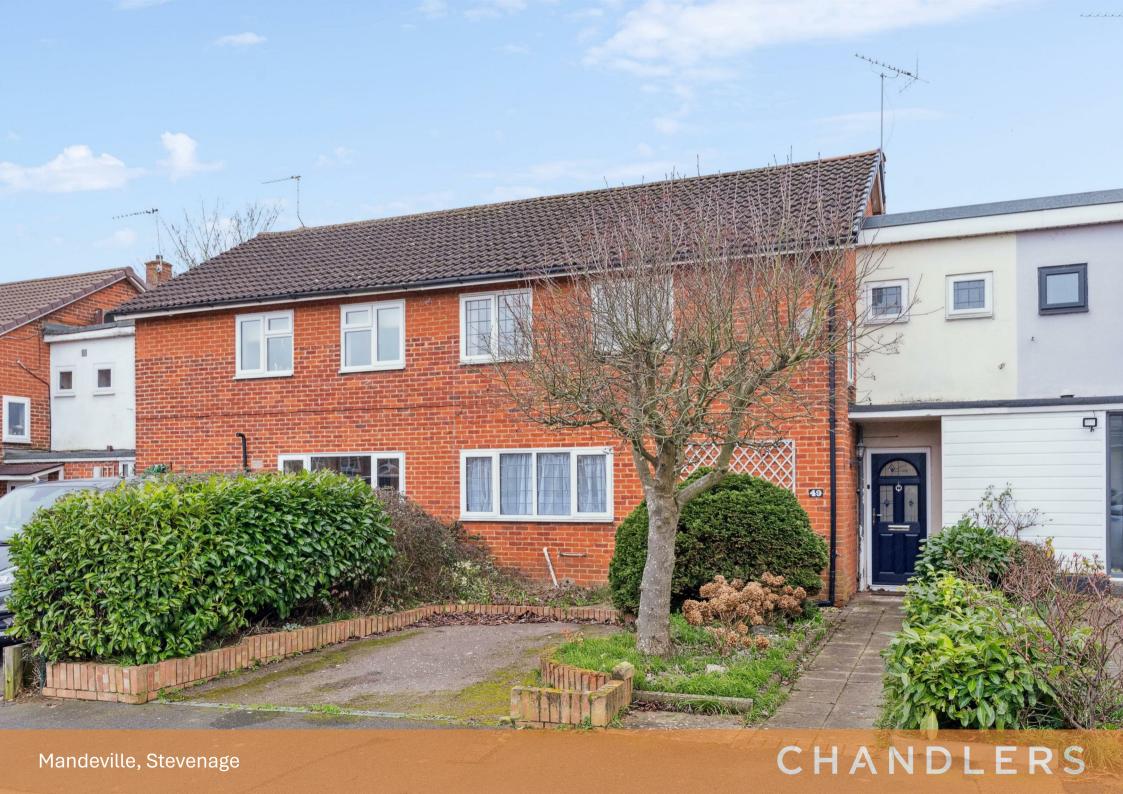

## 49 Mandeville

Stevenage, SG2 8JJ Guide Price £350,000

3 Bedrooms

1 Bathrooms

2 Reception Rooms

**EPC** Rating Band D

A pretty three bedroom family home with driveway located on the edge of Stevenage within the desirable area of Longmeadow and within access of local shopping and Schooling as well as the wide range of facilities offered within Stevenage.

Accommodation comprises entrance porch with cloakroom, utility room and a store which provides access to the rear garden. The entrance also leads to the large sitting room with double doors into a separate dining room, both the sitting and dining rooms also have a door into the kitchen. Upstairs are three generously sized rooms and a family bathroom. To the rear is a enclosed rear garden with patio area and steps up to a large lawn. (EPC D, Stevenage Borough Council, Council Tax Band C)

- Three bedroom family home
- Driveway to front
- Cloakroom and utility
- Sitting room
- Dining room
- Kitchen
- Three good sized bedrooms
- Bathroom
- Enclosed rear garden
- Desirable location