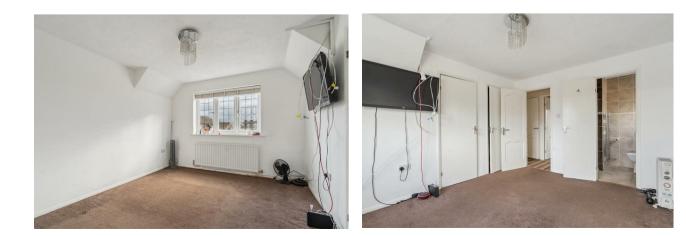

Accommodation comprises entrance hall, dining room, sitting room with double doors leading into a 21ft Kitchen / breakfast room which has doors onto the rear garden. The kitchen also leads to a utility area with downstairs cloakroom. Upstairs is a ensuite double bedroom, three further bedrooms and family bathroom. Outside is a driveway to the front, rear garden and useful garden room which is located to the rear of the garden.

(EPC D - Stevenage Borough Council - Tax Band E - Agents Note - We are informed that the property requires a new central heating boiler)

- Four Bedroom detached
- Driveway to front
- Sitting room
- Dining room
- 21ft Kitchen / Breakfast room
- Utility area and Cloakroom
- Main bedroom with ensuite
- Family Bathroom
- Enclosed rear garden
- Garden Room to rear of garden