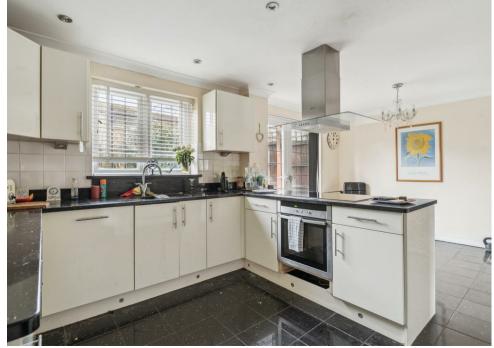

Accommodation comprises entrance hall, dining room, sitting room with double doors leading into a 21ft Kitchen / breakfast room which has doors onto the rear garden. The kitchen also leads to a utility area with downstairs cloakroom. Upstairs is a ensuite double bedroom, three further bedrooms and family bathroom. Outside is a driveway to the front, rear garden and useful garden room which is located to the rear of the garden.

(EPC D - Stevenage Borough Council - Tax Band E - Agents Note - We are informed that the property requires a new central heating boiler)

- Four Bedroom detached
- Driveway to front
- Sitting room
- Dining room
- 21ft Kitchen / Breakfast room
- Utility area and Cloakroom
- Main bedroom with ensuite
- Family Bathroom
- Enclosed rear garden
- Garden Room to rear of garden