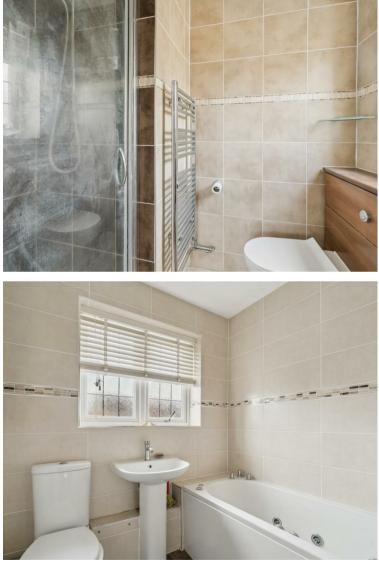

Accommodation comprises entrance hall, dining room, sitting room with double doors leading into a 21ft Kitchen / breakfast room which has doors onto the rear garden. The kitchen also leads to a utility area with downstairs cloakroom. Upstairs is a ensuite double bedroom, three further bedrooms and family bathroom. Outside is a driveway to the front, rear garden and useful garden room which is located to the rear of the garden.

(EPC D - Stevenage Borough Council - Tax Band E - Agents Note - We are informed that the property requires a new central heating boiler)

- Four Bedroom detached
- Driveway to front
- Sitting room
- Dining room
- 21ft Kitchen / Breakfast room
- Utility area and Cloakroom
- Main bedroom with ensuite
- Family Bathroom
- Enclosed rear garden
- Garden Room to rear of garden