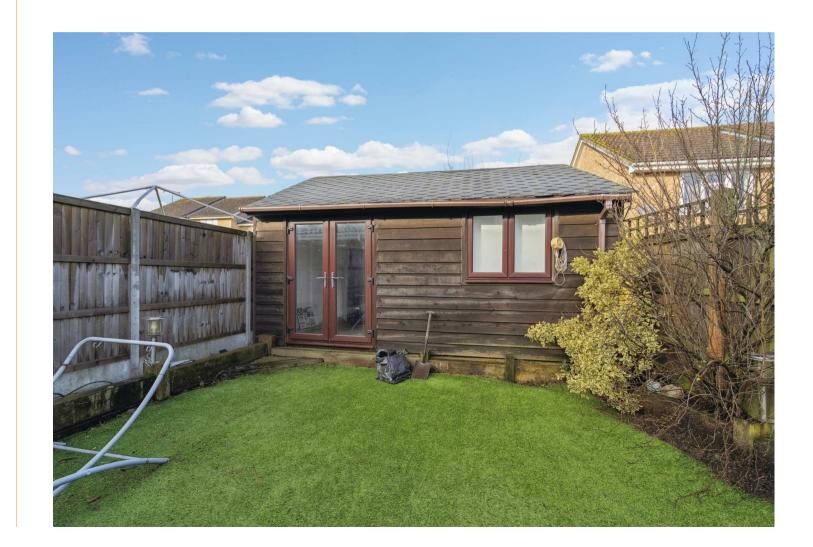

Accommodation comprises entrance hall, dining room, sitting room with double doors leading into a 21ft Kitchen / breakfast room which has doors onto the rear garden. The kitchen also leads to a utility area with downstairs cloakroom. Upstairs is a ensuite double bedroom, three further bedrooms and family bathroom. Outside is a driveway to the front, rear garden and useful garden room which is located to the rear of the garden.

(EPC D - Stevenage Borough Council - Tax Band E - Agents Note - We are informed that the property requires a new central heating boiler)

- Four Bedroom detached
- Driveway to front
- Sitting room
- Dining room
- 21ft Kitchen / Breakfast room
- Utility area and Cloakroom
- Main bedroom with ensuite
- Family Bathroom
- Enclosed rear garden
- Garden Room to rear of garden