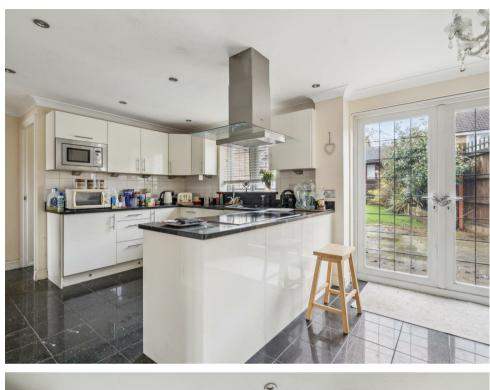

Accommodation comprises entrance hall, dining room, sitting room with double doors leading into a 21ft Kitchen / breakfast room which has doors onto the rear garden. The kitchen also leads to a utility area with downstairs cloakroom. Upstairs is a ensuite double bedroom, three further bedrooms and family bathroom. Outside is a driveway to the front, rear garden and useful garden room which is located to the rear of the garden.

(EPC D - Stevenage Borough Council - Tax Band E - Agents Note - We are informed that the property requires a new central heating boiler)

- Four Bedroom detached
- Driveway to front
- Sitting room
- Dining room
- 21ft Kitchen / Breakfast room
- Utility area and Cloakroom
- Main bedroom with ensuite
- Family Bathroom
- Enclosed rear garden
- Garden Room to rear of garden