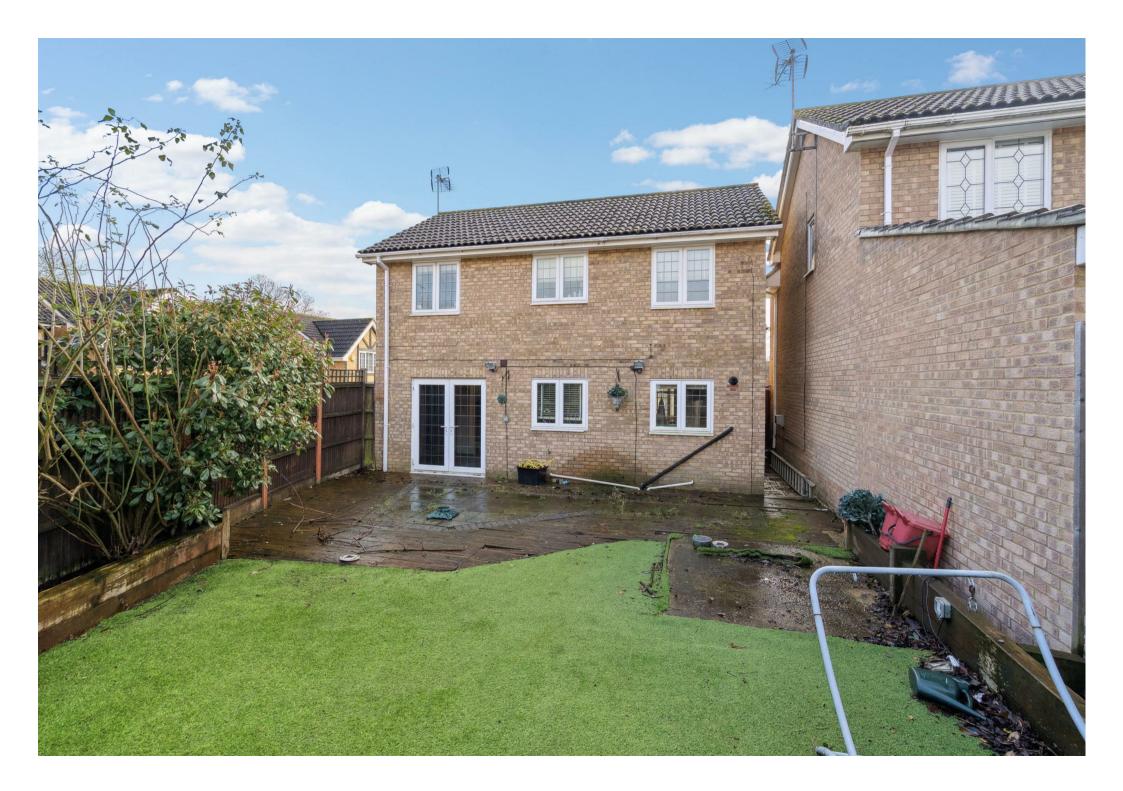

Accommodation comprises entrance hall, dining room, sitting room with double doors leading into a 21ft Kitchen / breakfast room which has doors onto the rear garden. The kitchen also leads to a utility area with downstairs cloakroom. Upstairs is a ensuite double bedroom, three further bedrooms and family bathroom. Outside is a driveway to the front, rear garden and useful garden room which is located to the rear of the garden.

(EPC D - Stevenage Borough Council - Tax Band E - Agents Note - We are informed that the property requires a new central heating boiler)

- Four Bedroom detached
- Driveway to front
- Sitting room
- Dining room
- 21ft Kitchen / Breakfast room
- Utility area and Cloakroom
- Main bedroom with ensuite
- Family Bathroom
- Enclosed rear garden
- Garden Room to rear of garden