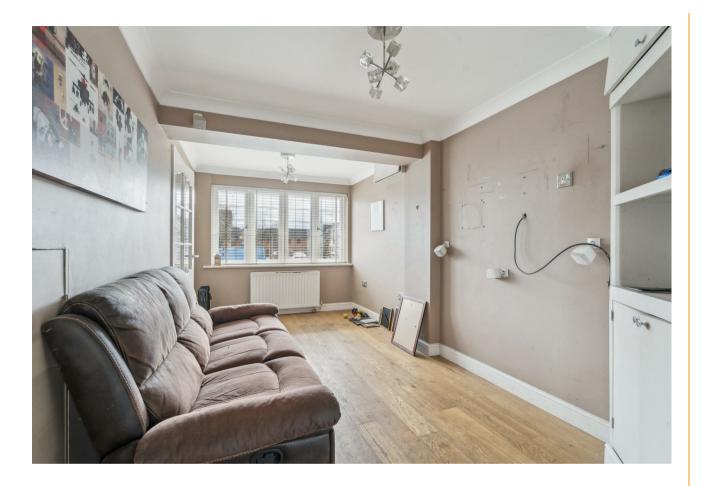

Accommodation comprises entrance hall, dining room, sitting room with double doors leading into a 21ft Kitchen / breakfast room which has doors onto the rear garden. The kitchen also leads to a utility area with downstairs cloakroom. Upstairs is a ensuite double bedroom, three further bedrooms and family bathroom. Outside is a driveway to the front, rear garden and useful garden room which is located to the rear of the garden.

(EPC D - Stevenage Borough Council - Tax Band E - Agents Note - We are informed that the property requires a new central heating boiler)

- Four Bedroom detached
- Driveway to front
- Sitting room
- Dining room
- 21ft Kitchen / Breakfast room
- Utility area and Cloakroom
- Main bedroom with ensuite
- Family Bathroom
- Enclosed rear garden
- Garden Room to rear of garden