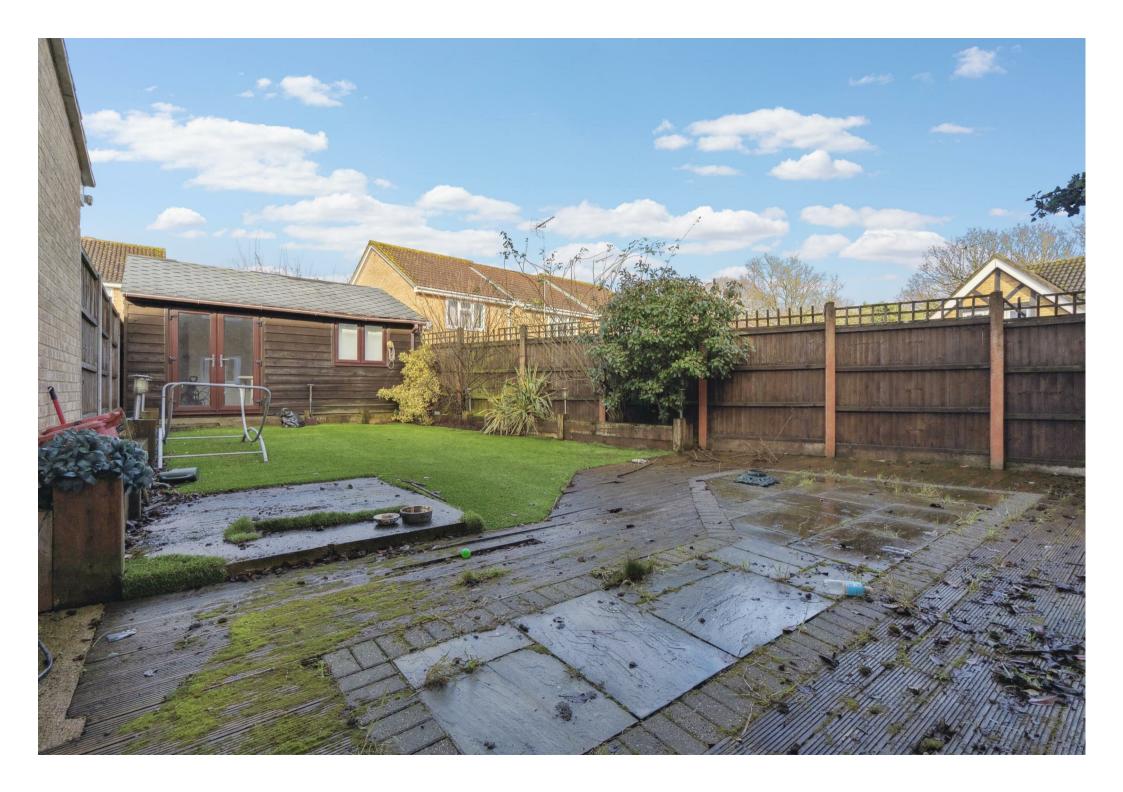

Accommodation comprises entrance hall, dining room, sitting room with double doors leading into a 21ft Kitchen / breakfast room which has doors onto the rear garden. The kitchen also leads to a utility area with downstairs cloakroom. Upstairs is a ensuite double bedroom, three further bedrooms and family bathroom. Outside is a driveway to the front, rear garden and useful garden room which is located to the rear of the garden.

(EPC D - Stevenage Borough Council - Tax Band E - Agents Note - We are informed that the property requires a new central heating boiler)

- Four Bedroom detached
- Driveway to front
- Sitting room
- Dining room
- 21ft Kitchen / Breakfast room
- Utility area and Cloakroom
- Main bedroom with ensuite
- Family Bathroom
- Enclosed rear garden
- Garden Room to rear of garden