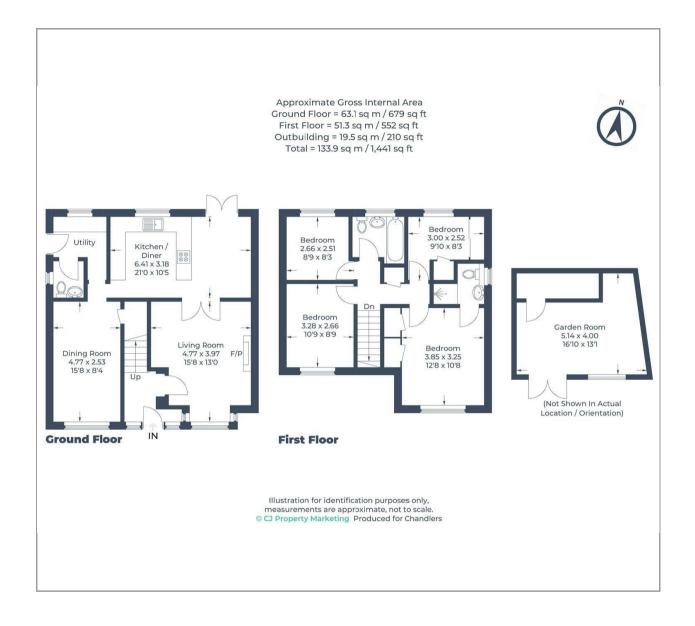

Accommodation comprises entrance hall, dining room, sitting room with double doors leading into a 21ft Kitchen / breakfast room which has doors onto the rear garden. The kitchen also leads to a utility area with downstairs cloakroom. Upstairs is a ensuite double bedroom, three further bedrooms and family bathroom. Outside is a driveway to the front, rear garden and useful garden room which is located to the rear of the garden.