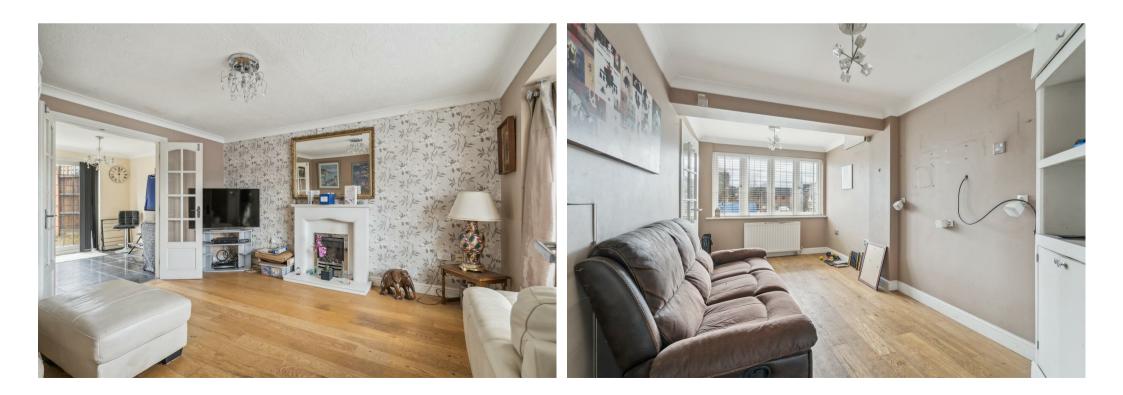

Accommodation comprises entrance hall, dining room, sitting room with double doors leading into a 21ft Kitchen / breakfast room which has doors onto the rear garden. The kitchen also leads to a utility area with downstairs cloakroom. Upstairs is a ensuite double bedroom, three further bedrooms and family bathroom. Outside is a driveway to the front, rear garden and useful garden room which is located to the rear of the garden.

(EPC D - Stevenage Borough Council - Tax Band E - Agents Note - We are informed that the property requires a new central heating boiler)

- Four Bedroom detached
- Driveway to front
- Sitting room
- Dining room
- 21ft Kitchen / Breakfast room
- Utility area and Cloakroom
- Main bedroom with ensuite
- Family Bathroom
- Enclosed rear garden
- Garden Room to rear of garden