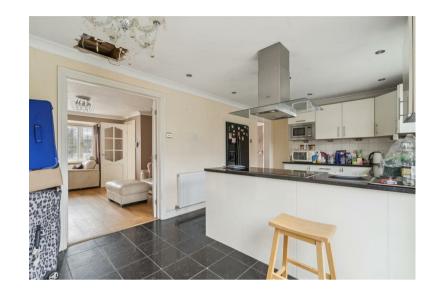

Accommodation comprises entrance hall, dining room, sitting room with double doors leading into a 21ft Kitchen / breakfast room which has doors onto the rear garden. The kitchen also leads to a utility area with downstairs cloakroom. Upstairs is a ensuite double bedroom, three further bedrooms and family bathroom. Outside is a driveway to the front, rear garden and useful garden room which is located to the rear of the garden.

(EPC D - Stevenage Borough Council - Tax Band E - Agents Note - We are informed that the property requires a new central heating boiler)

- Four Bedroom detached
- Driveway to front
- Sitting room
- Dining room
- 21ft Kitchen / Breakfast room
- Utility area and Cloakroom
- Main bedroom with ensuite
- Family Bathroom
- Enclosed rear garden
- Garden Room to rear of garden