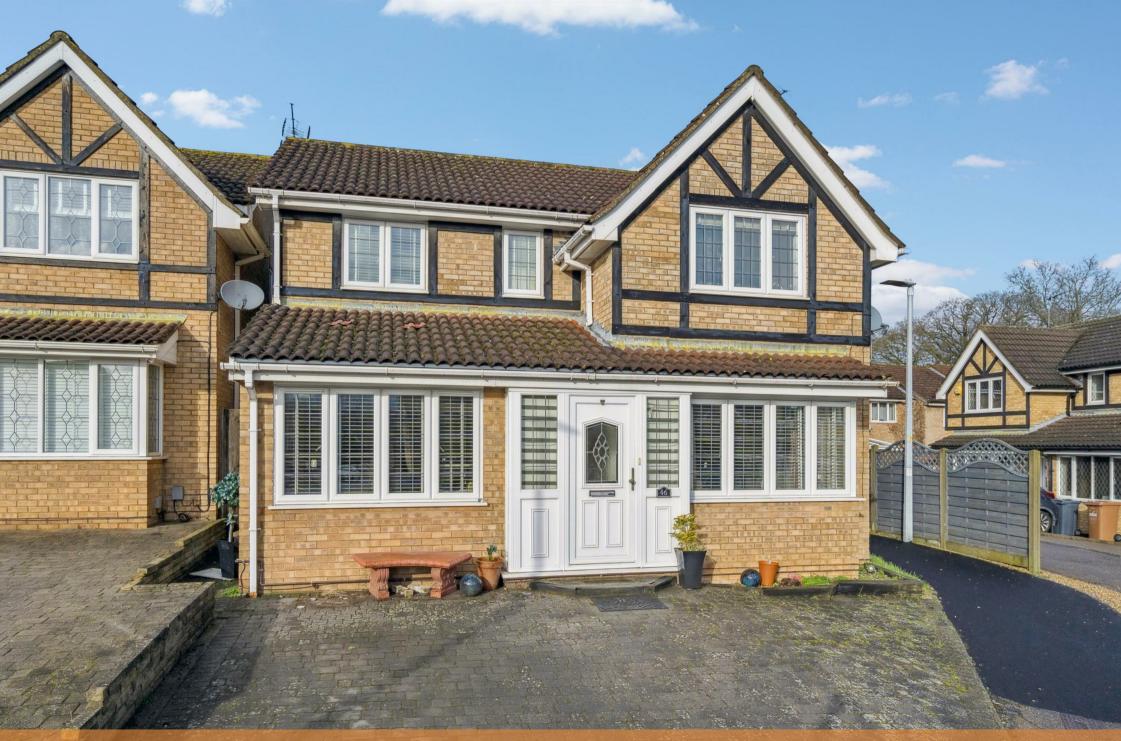

## 46 The Lawns

Stevenage, SG2 9RT Asking Price £530,000

4 Bedrooms 2 Bathrooms 2 Reception Rooms EPC Rating Band D

A superb opportunity to purchase a four bedroom family home within this popular location within Poplar and situated on the outskirts of Stevenage. The property is well located for access to local shops and schooling as well as more comprehensive facilities in Stevenage.

Accommodation comprises entrance hall, dining room, sitting room with double doors leading into a 21ft Kitchen / breakfast room which has doors onto the rear garden. The kitchen also leads to a utility area with downstairs cloakroom. Upstairs is a ensuite double bedroom, three further bedrooms and family bathroom. Outside is a driveway to the front, rear garden and useful garden room which is located to the rear of the garden.

(EPC D - Stevenage Borough Council - Tax Band E - Agents Note - We are informed that the property requires a new central heating boiler)

- Four Bedroom detached
- Driveway to front
- Sitting room
- Dining room
- 21ft Kitchen / Breakfast room
- Utility area and Cloakroom
- Main bedroom with ensuite
- Family Bathroom
- Enclosed rear garden
- Garden Room to rear of garden