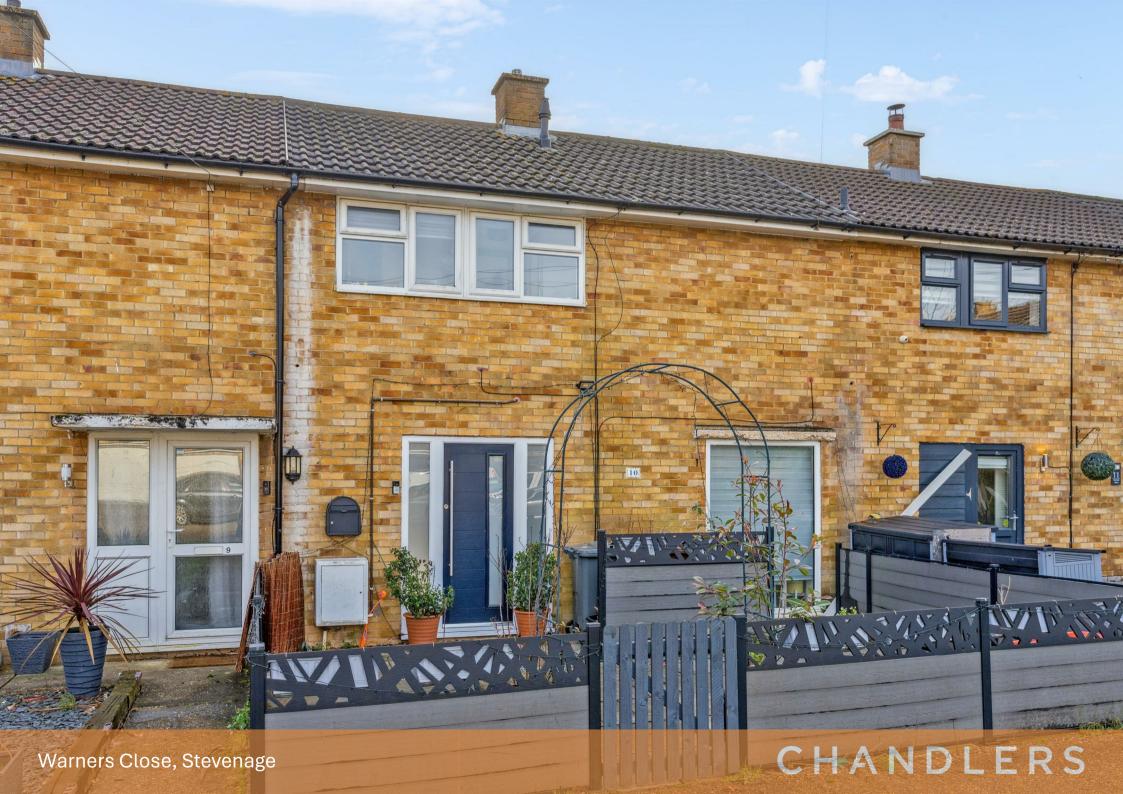

## 10 Warners Close

Stevenage, SG2 9ST Offers In Excess Of £315,000

2 Bedrooms

1 Bathrooms

1 Reception Rooms

**EPC Rating Band C** 

\*\*\* Guide Price £315,000 to £325,000 \*\*\*This beautifully presented two-bedroom mid-terraced property in Shephall, Stevenage, offers a welcoming enclosed front garden, a spacious kitchen/dining room complete with a breakfast bar, and a comfortable sitting room as well as a cloakroom. The ground floor features an inner hall with stairs leading to the first floor, where you'll find two generously sized double bedrooms and a family bathroom. Outside is a enclosed rear garden.

(Material Information - EPC Rating C - Stevenage Borough Council - Council Tax band B - Non Standard Construction)

- Two bedroom terraced property
- Enclosed front garden
- Hall with cloakroom
- Kitchen with breakfast bar
- Sitting room
- Two double bedrooms
- Familiy Bathroom
- Enclosed rear garden
- Very well presented
- Popular location