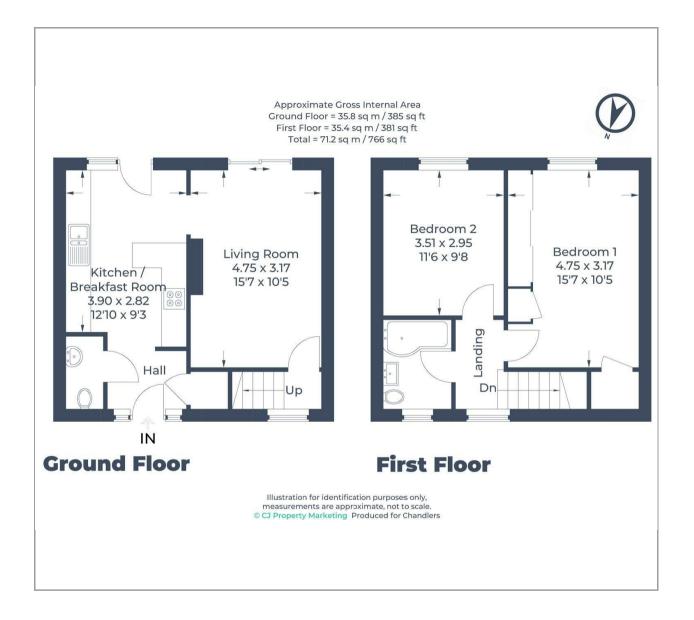

## 10 Warners Close

Stevenage, SG2 9ST Offers In Excess Of £315,000

2 Bedrooms

1 Bathrooms

1 Reception Rooms

**EPC Rating Band C** 

\*\*\* Guide Price £315,000 to £325,000 \*\*\*This beautifully presented two-bedroom mid-terraced property in Shephall, Stevenage, offers a welcoming enclosed front garden, a spacious kitchen/dining room complete with a breakfast bar, and a comfortable sitting room as well as a cloakroom. The ground floor features an inner hall with stairs leading to the first floor, where you'll find two generously sized double bedrooms and a family bathroom. Outside is a enclosed rear garden.

(Material Information - EPC Rating C - Stevenage Borough Council - Council Tax band B - Non Standard Construction)

- Two bedroom terraced property
- Enclosed front garden
- Hall with cloakroom
- Kitchen with breakfast bar
- Sitting room
- Two double bedrooms
- Familiy Bathroom
- Enclosed rear garden
- Very well presented
- Popular location