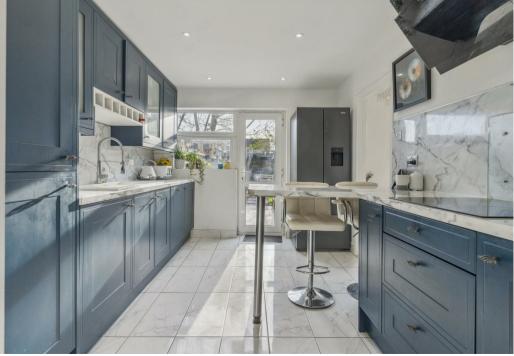

## 10 Warners Close

Stevenage, SG2 9ST Offers In Excess Of £315,000

2 Bedrooms

1 Bathrooms

1 Reception Rooms

**EPC Rating Band C** 

\*\*\* Guide Price £315,000 to £325,000 \*\*\*This beautifully presented two-bedroom mid-terraced property in Shephall, Stevenage, offers a welcoming enclosed front garden, a spacious kitchen/dining room complete with a breakfast bar, and a comfortable sitting room as well as a cloakroom. The ground floor features an inner hall with stairs leading to the first floor, where you'll find two generously sized double bedrooms and a family bathroom. Outside is a enclosed rear garden.

(Material Information - EPC Rating C - Stevenage Borough Council - Council Tax band B - Non Standard Construction)

- Two bedroom terraced property
- Enclosed front garden
- Hall with cloakroom
- Kitchen with breakfast bar
- Sitting room
- Two double bedrooms
- Familiy Bathroom
- Enclosed rear garden
- Very well presented
- Popular location