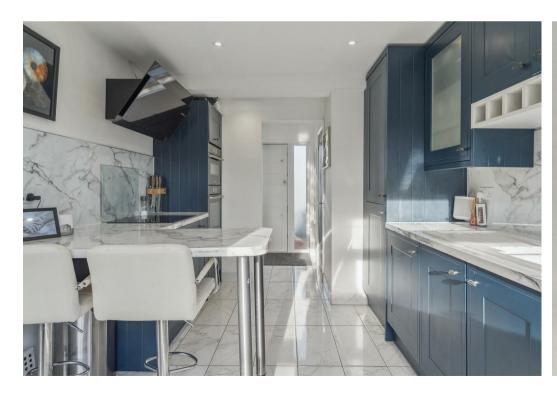

## 10 Warners Close

Stevenage, SG2 9ST Offers In Excess Of £315,000

2 Bedrooms

1 Bathrooms

1 Reception Rooms

**EPC Rating Band C** 

\*\*\* Guide Price £315,000 to £325,000 \*\*\*This beautifully presented two-bedroom mid-terraced property in Shephall, Stevenage, offers a welcoming enclosed front garden, a spacious kitchen/dining room complete with a breakfast bar, and a comfortable sitting room as well as a cloakroom. The ground floor features an inner hall with stairs leading to the first floor, where you'll find two generously sized double bedrooms and a family bathroom. Outside is a enclosed rear garden.

(Material Information - EPC Rating C - Stevenage Borough Council - Council Tax band B - Non Standard Construction)

- Two bedroom terraced property
- Enclosed front garden
- Hall with cloakroom
- Kitchen with breakfast bar
- Sitting room
- Two double bedrooms
- Familiy Bathroom
- Enclosed rear garden
- Very well presented
- Popular location