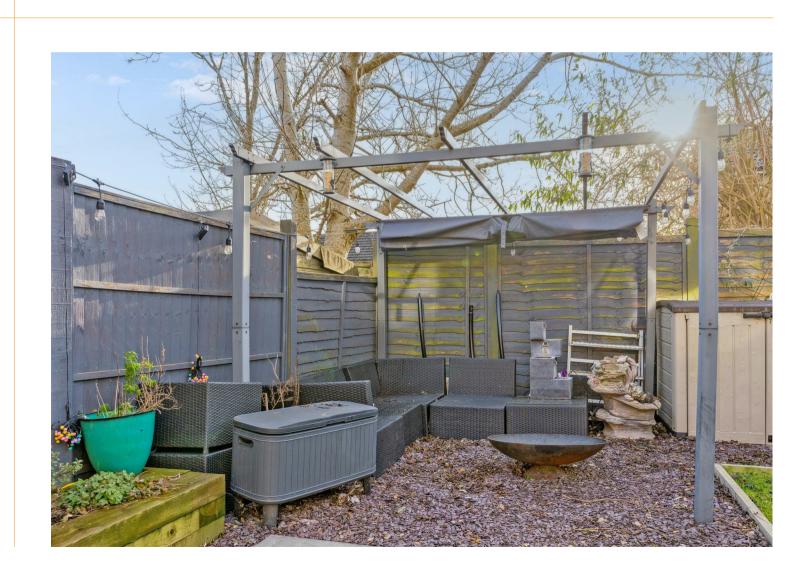

## 10 Warners Close

Stevenage, SG2 9ST Offers In Excess Of £315,000

2 Bedrooms

1 Bathrooms

1 Reception Rooms

**EPC Rating Band C** 

\*\*\* Guide Price £315,000 to £325,000 \*\*\*This beautifully presented two-bedroom mid-terraced property in Shephall, Stevenage, offers a welcoming enclosed front garden, a spacious kitchen/dining room complete with a breakfast bar, and a comfortable sitting room as well as a cloakroom. The ground floor features an inner hall with stairs leading to the first floor, where you'll find two generously sized double bedrooms and a family bathroom. Outside is a enclosed rear garden.

(Material Information - EPC Rating C - Stevenage Borough Council - Council Tax band B - Non Standard Construction)

- Two bedroom terraced property
- Enclosed front garden
- Hall with cloakroom
- Kitchen with breakfast bar
- Sitting room
- Two double bedrooms
- Familiy Bathroom
- Enclosed rear garden
- Very well presented
- Popular location