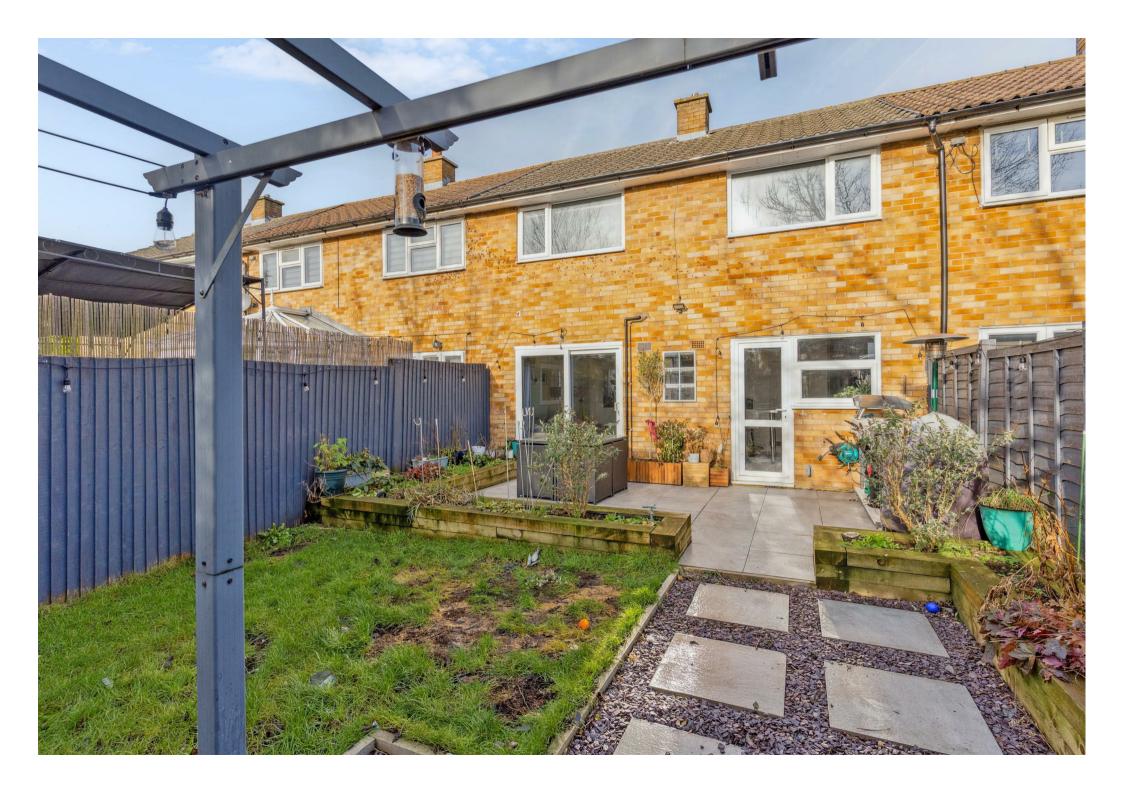

## 10 Warners Close

Stevenage, SG2 9ST Offers In Excess Of £315,000

2 Bedrooms

1 Bathrooms

1 Reception Rooms

**EPC Rating Band C** 

\*\*\* Guide Price £315,000 to £325,000 \*\*\*This beautifully presented two-bedroom mid-terraced property in Shephall, Stevenage, offers a welcoming enclosed front garden, a spacious kitchen/dining room complete with a breakfast bar, and a comfortable sitting room as well as a cloakroom. The ground floor features an inner hall with stairs leading to the first floor, where you'll find two generously sized double bedrooms and a family bathroom. Outside is a enclosed rear garden.

(Material Information - EPC Rating C - Stevenage Borough Council - Council Tax band B - Non Standard Construction)

- Two bedroom terraced property
- Enclosed front garden
- Hall with cloakroom
- Kitchen with breakfast bar
- Sitting room
- Two double bedrooms
- Familiy Bathroom
- Enclosed rear garden
- Very well presented
- Popular location