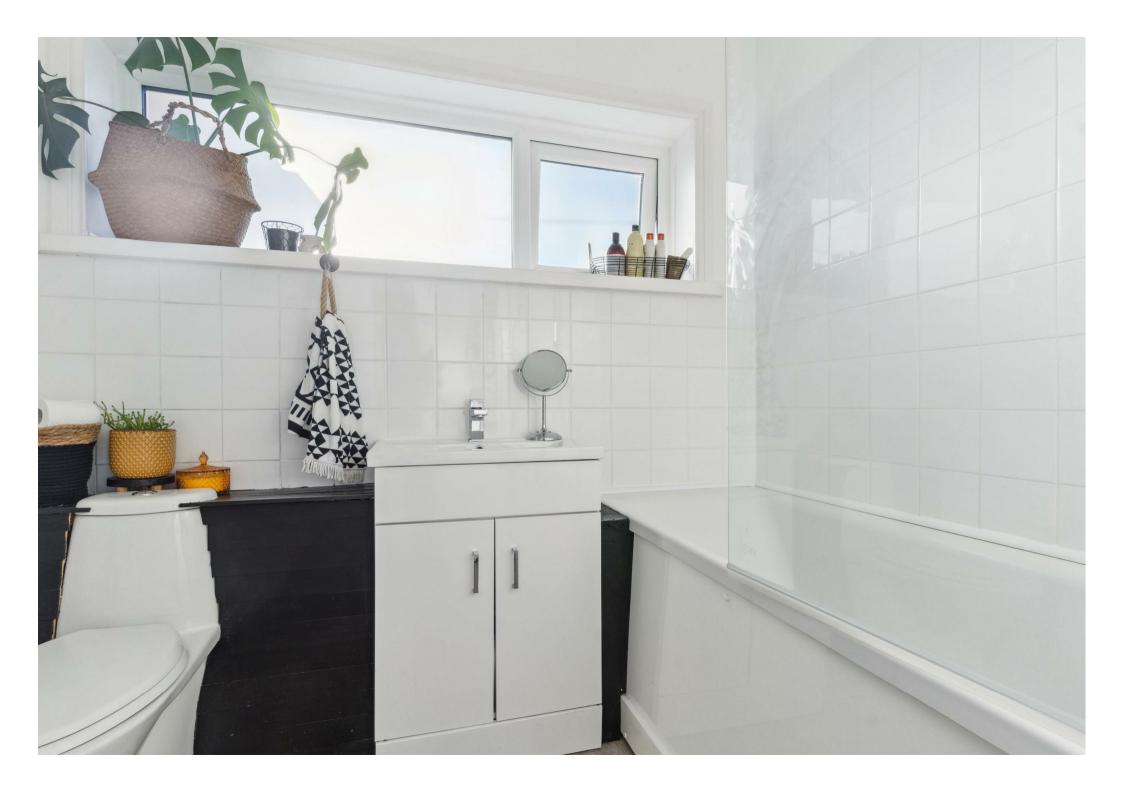

Accommodation comprises entrance hall, study / bedroom 4, large open plan Kitchen/dining/sitting room with fitted kitchen and opening onto the rear garden. There is also a utility area which provides access to a downstairs cloakroom. Upstairs are three bedroom with the main bedroom featuring a vaulted ceiling storage recess and family bathroom. Outside is a enclosed rear garden. (EPC Rating D, Stevenage Borough Council, Tax Band C)