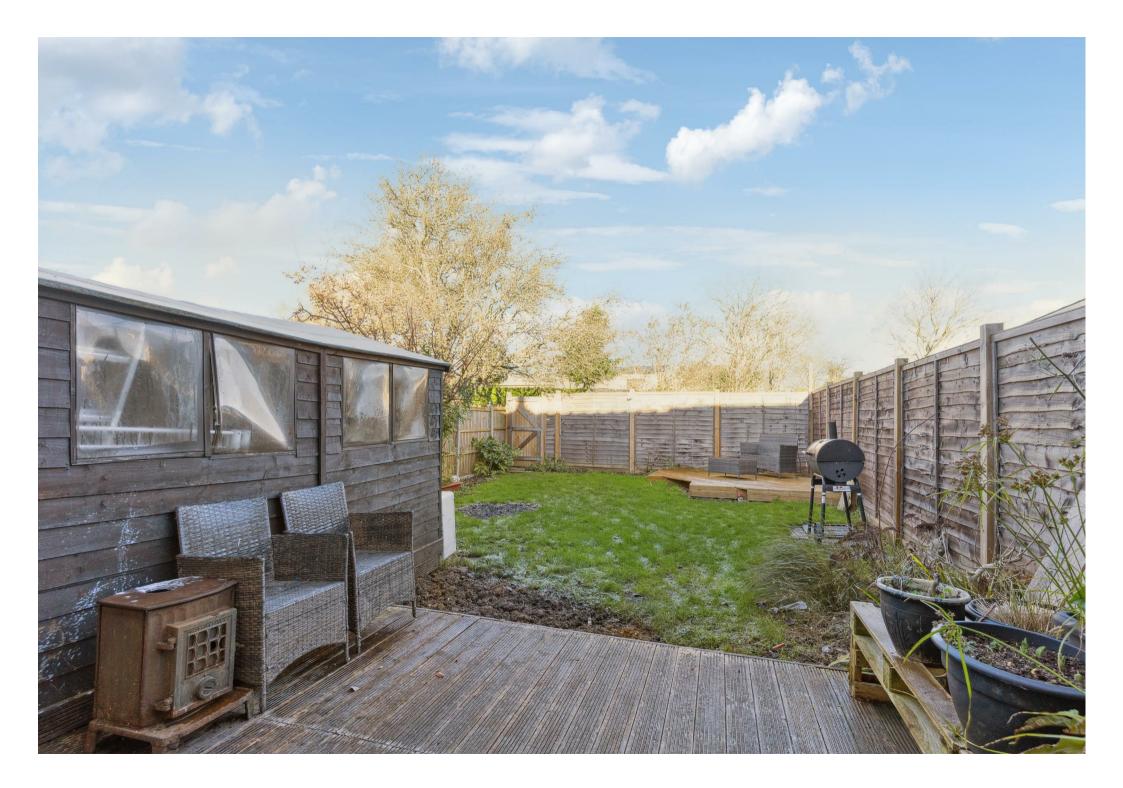

Accommodation comprises entrance hall, study / bedroom 4, large open plan Kitchen/dining/sitting room with fitted kitchen and opening onto the rear garden. There is also a utility area which provides access to a downstairs cloakroom. Upstairs are three bedroom with the main bedroom featuring a vaulted ceiling storage recess and family bathroom. Outside is a enclosed rear garden. (EPC Rating D, Stevenage Borough Council, Tax Band C)