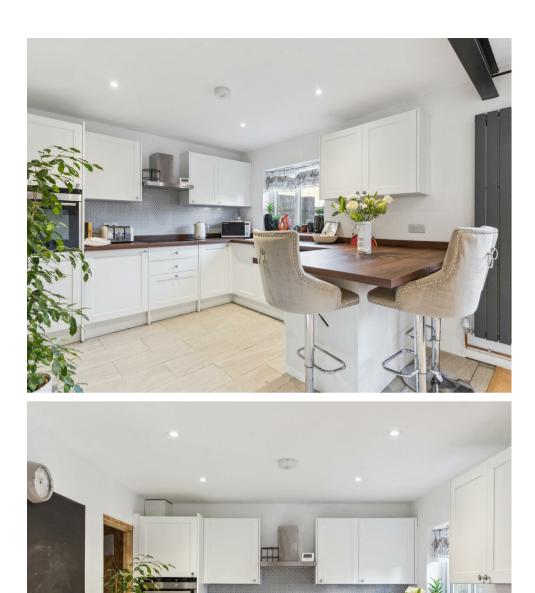

Accommodation comprises entrance hall, study / bedroom 4, large open plan Kitchen/dining/sitting room with fitted kitchen and opening onto the rear garden. There is also a utility area which provides access to a downstairs cloakroom. Upstairs are three bedroom with the main bedroom featuring a vaulted ceiling storage recess and family bathroom. Outside is a enclosed rear garden. (EPC Rating D, Stevenage Borough Council, Tax Band C)