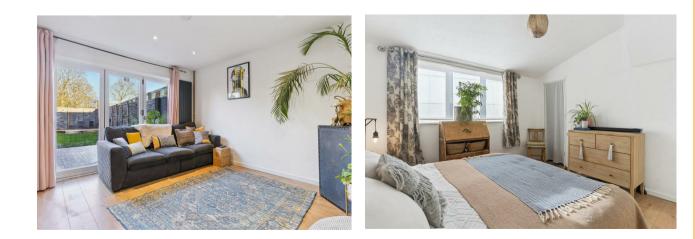

Accommodation comprises entrance hall, study / bedroom 4, large open plan Kitchen/dining/sitting room with fitted kitchen and opening onto the rear garden. There is also a utility area which provides access to a downstairs cloakroom. Upstairs are three bedroom with the main bedroom featuring a vaulted ceiling storage recess and family bathroom. Outside is a enclosed rear garden. (EPC Rating D, Stevenage Borough Council, Tax Band C)