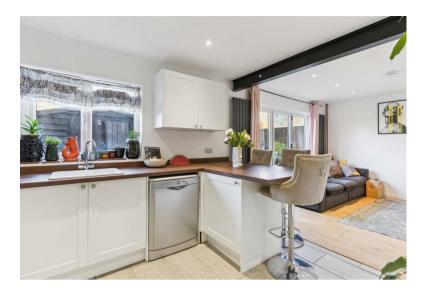

Accommodation comprises entrance hall, study / bedroom 4, large open plan Kitchen/dining/sitting room with fitted kitchen and opening onto the rear garden. There is also a utility area which provides access to a downstairs cloakroom. Upstairs are three bedroom with the main bedroom featuring a vaulted ceiling storage recess and family bathroom. Outside is a enclosed rear garden. (EPC Rating D, Stevenage Borough Council, Tax Band C)