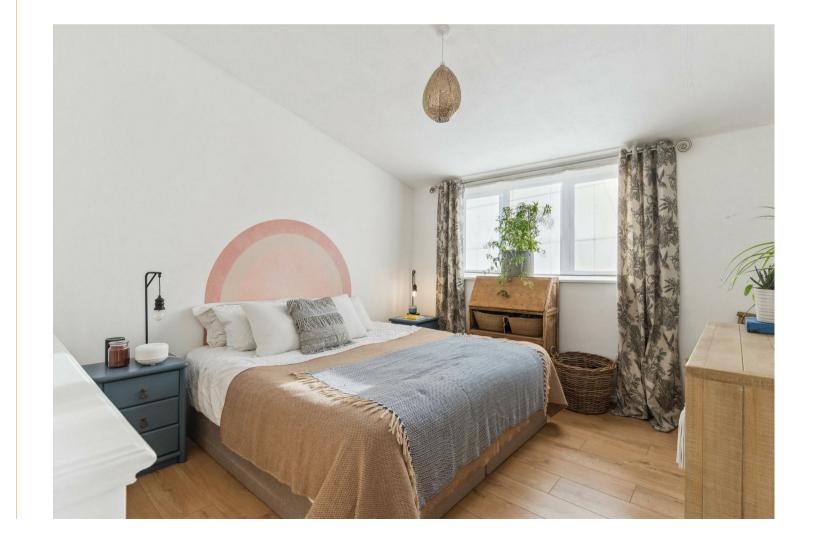

Accommodation comprises entrance hall, study / bedroom 4, large open plan Kitchen/dining/sitting room with fitted kitchen and opening onto the rear garden. There is also a utility area which provides access to a downstairs cloakroom. Upstairs are three bedroom with the main bedroom featuring a vaulted ceiling storage recess and family bathroom. Outside is a enclosed rear garden. (EPC Rating D, Stevenage Borough Council, Tax Band C)