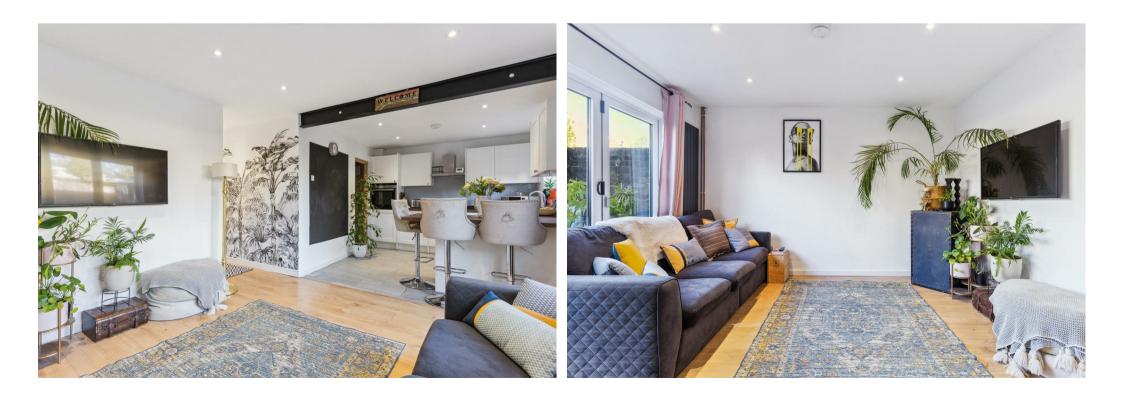

Accommodation comprises entrance hall, study / bedroom 4, large open plan Kitchen/dining/sitting room with fitted kitchen and opening onto the rear garden. There is also a utility area which provides access to a downstairs cloakroom. Upstairs are three bedroom with the main bedroom featuring a vaulted ceiling storage recess and family bathroom. Outside is a enclosed rear garden. (EPC Rating D, Stevenage Borough Council, Tax Band C)