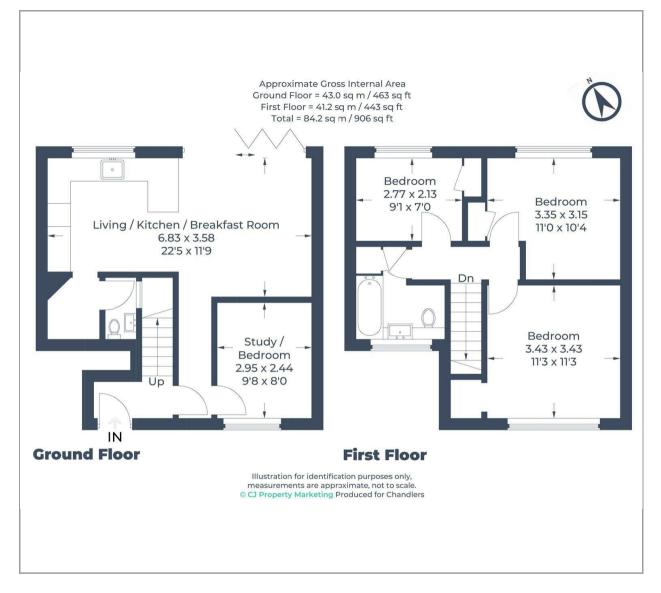

Accommodation comprises entrance hall, study / bedroom 4, large open plan Kitchen/dining/sitting room with fitted kitchen and opening onto the rear garden. There is also a utility area which provides access to a downstairs cloakroom. Upstairs are three bedroom with the main bedroom featuring a vaulted ceiling storage recess and family bathroom. Outside is a enclosed rear garden. (EPC Rating D, Stevenage Borough Council, Tax Band C)