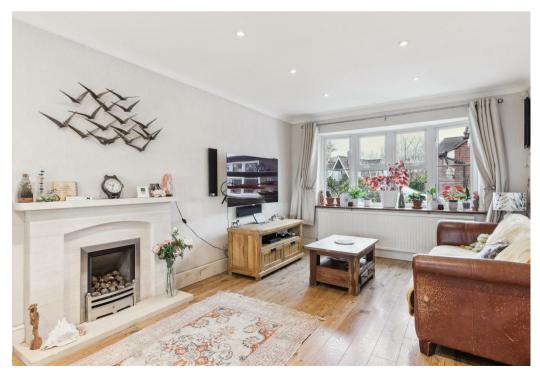

Set at the end of a cul-de-sac the property has a detached double garage to the front with parking for several cars. Entering via the front door is a hallway leading to all principle rooms including, cloakroom, L shaped family room, full depth sitting / dining room which leads to a conservatory, kitchen / breakfast room.