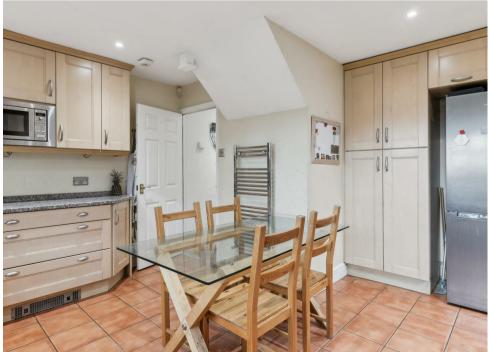

Set at the end of a cul-de-sac the property has a detached double garage to the front with parking for several cars. Entering via the front door is a hallway leading to all principle rooms including, cloakroom, L shaped family room, full depth sitting / dining room which leads to a conservatory, kitchen / breakfast room.