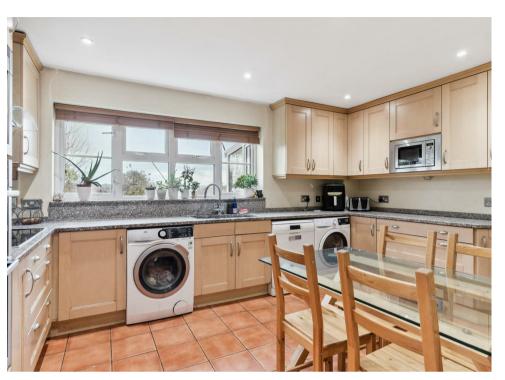

Set at the end of a cul-de-sac the property has a detached double garage to the front with parking for several cars. Entering via the front door is a hallway leading to all principle rooms including, cloakroom, L shaped family room, full depth sitting / dining room which leads to a conservatory, kitchen / breakfast room.