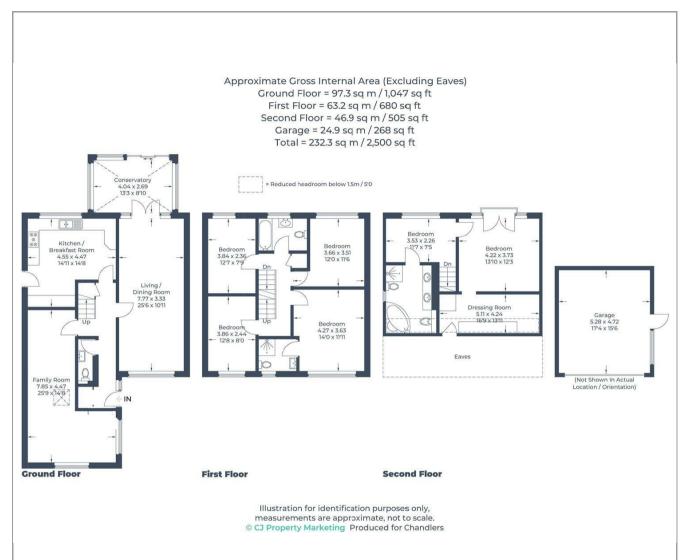

## 11 Norton Green

Stevenage, SG1 2DP £650,000

5 Bedrooms

3 Bathrooms

2 Reception Rooms

EPC Rating Band E

A rarely available, semi rural family home within this small hamlet within beautiful countryside and yet ideally located within easy reach of nearby Stevenage, Hitchin and Luton. With accommodation set over three floors this wonderful property offers over 2200 sq ft of flexible living space.

Set at the end of a cul-de-sac the property has a detached double garage to the front with parking for several cars. Entering via the front door is a hallway leading to all principle rooms including, cloakroom, L shaped family room, full depth sitting / dining room which leads to a conservatory, kitchen / breakfast room.

The first floor comprises of a principle bedroom with ensuite, three further double bedrooms and a family bathroom. On the second floor a large landing serves as a study area, large double bedroom with Juliet balcony overlooking open countryside and a dressing room and a 6 piece bathroom. (EPC Band E-Stevenage Borough Council - Tax Band F)