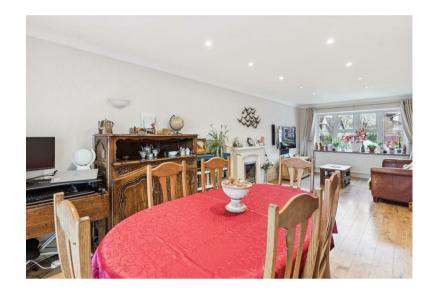

Set at the end of a cul-de-sac the property has a detached double garage to the front with parking for several cars. Entering via the front door is a hallway leading to all principle rooms including, cloakroom, L shaped family room, full depth sitting / dining room which leads to a conservatory, kitchen / breakfast room.