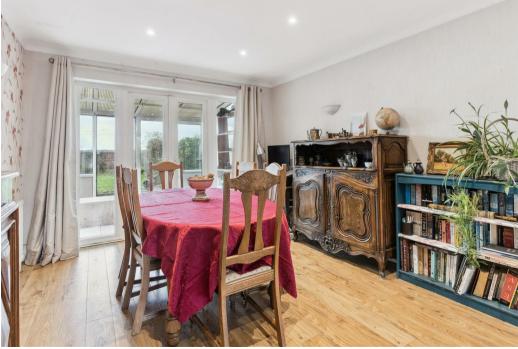

Set at the end of a cul-de-sac the property has a detached double garage to the front with parking for several cars. Entering via the front door is a hallway leading to all principle rooms including, cloakroom, L shaped family room, full depth sitting / dining room which leads to a conservatory, kitchen / breakfast room.