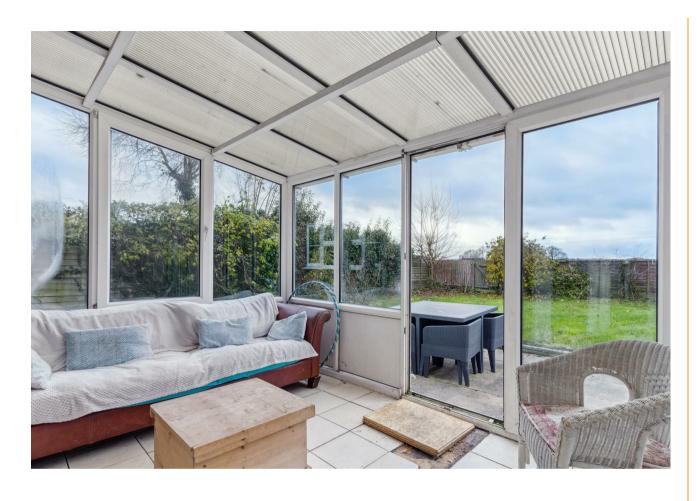

Set at the end of a cul-de-sac the property has a detached double garage to the front with parking for several cars. Entering via the front door is a hallway leading to all principle rooms including, cloakroom, L shaped family room, full depth sitting / dining room which leads to a conservatory, kitchen / breakfast room.