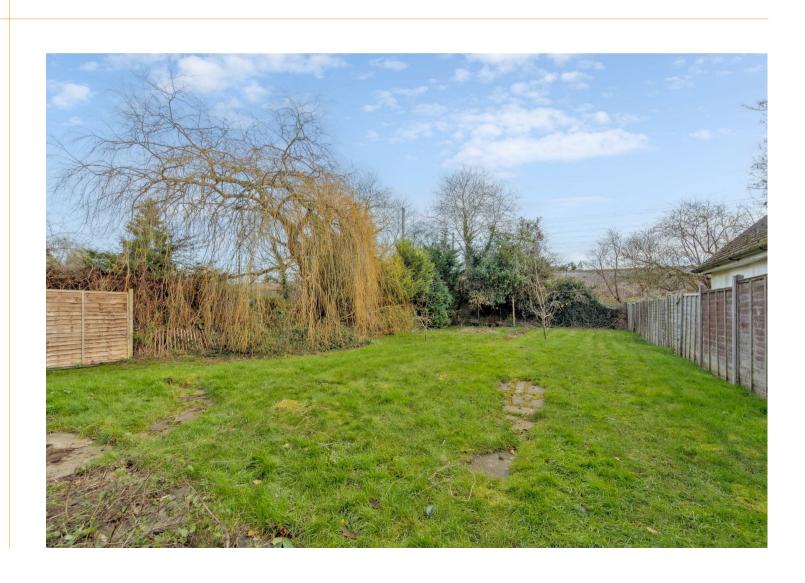

Accessed via a large driveway leading to large double garage with electric roller door. Downstairs the property offers a hallway, sitting room leading into conservatory, fitted kitchen with door to a utility room and a downstairs shower room. Upstairs are 5 bedrooms a family bathroom and separate W.C. Outside a generous sized rear garden.

- Five Bedroom Semi Detached
- Desirable Village location
- Refitted Kitchen with Utility
- Sitting room opening to Conservatory
- Refitted Downstairs Shower room
- Large Double Garage
- Large Driveway
- Good sized rear garden.
- Scope for extensions (STPP & Consents)