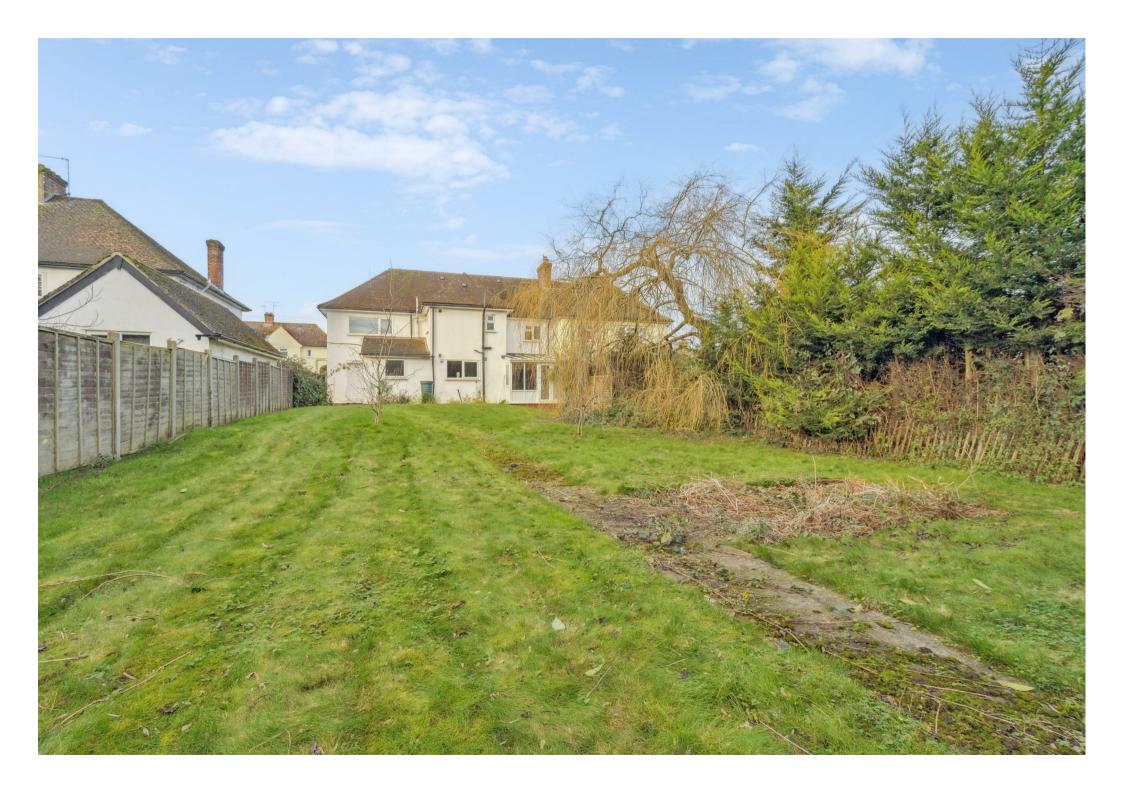

Accessed via a large driveway leading to large double garage with electric roller door. Downstairs the property offers a hallway, sitting room leading into conservatory, fitted kitchen with door to a utility room and a downstairs shower room. Upstairs are 5 bedrooms a family bathroom and separate W.C. Outside a generous sized rear garden.

- Five Bedroom Semi Detached
- Desirable Village location
- Refitted Kitchen with Utility
- Sitting room opening to Conservatory
- Refitted Downstairs Shower room
- Large Double Garage
- Large Driveway
- Good sized rear garden.
- Scope for extensions (STPP & Consents)