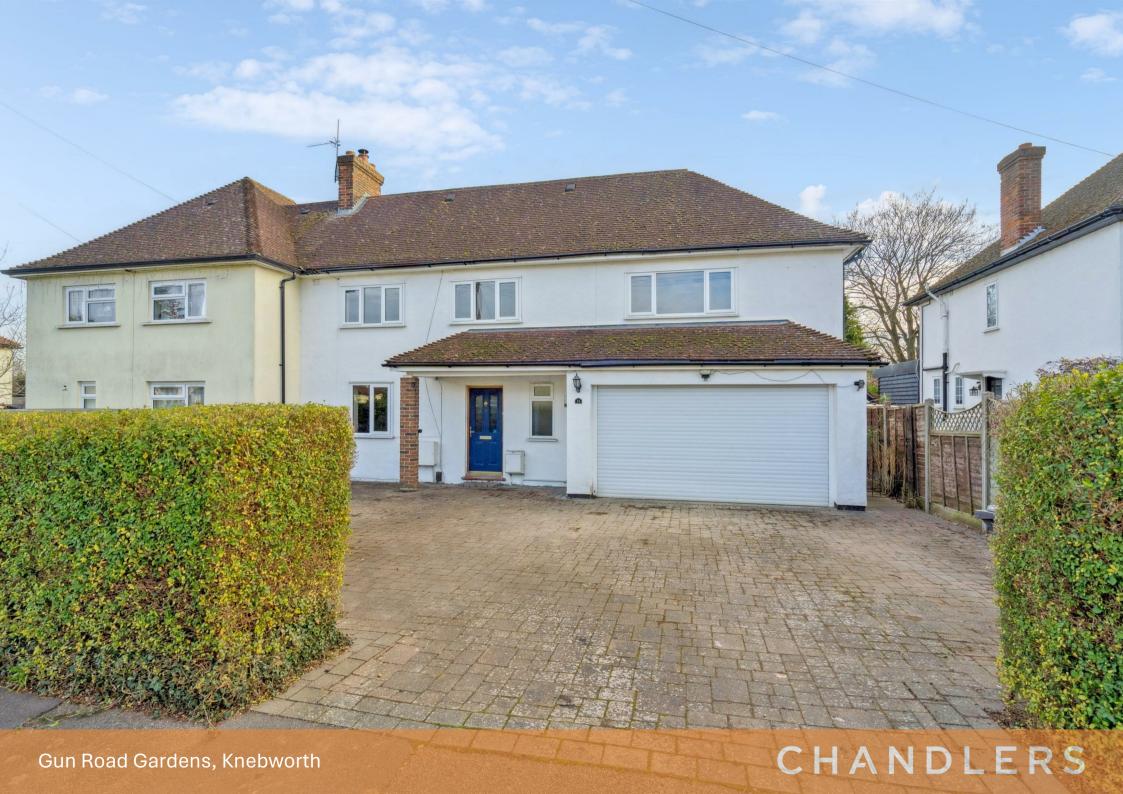

## 31 Gun Road Gardens

Knebworth, SG3 6ED Guide Price £650,000

5 Bedrooms

2 Bathrooms

1 Reception Rooms

**EPC Rating Band D** 

A substantial five bedroom detached property within this desirable village.

The property has undergone some recent works to include a fitted kitchen and new downstairs shower room but still offers potential for further improvements or extensions (STPP & necessary consents).

Accessed via a large driveway leading to large double garage with electric roller door. Downstairs the property offers a hallway, sitting room leading into conservatory, fitted kitchen with door to a utility room and a downstairs shower room. Upstairs are 5 bedrooms a family bathroom and separate W.C. Outside a generous sized rear garden.

- Five Bedroom Semi Detached
- Desirable Village location
- Refitted Kitchen with Utility
- Sitting room opening to Conservatory
- Refitted Downstairs Shower room
- Large Double Garage
- Large Driveway
- Good sized rear garden.
- Scope for extensions (STPP & Consents)