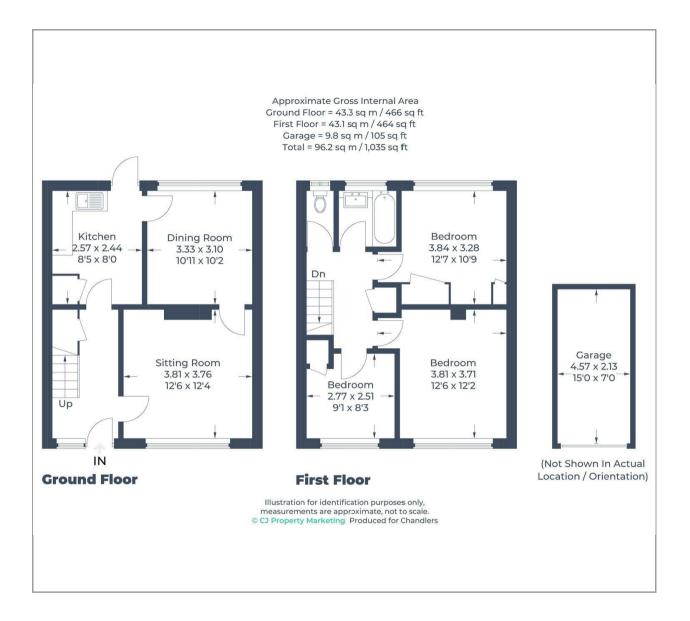

## 24 Silam Road

Stevenage, SG1 1JH Guide Price £350,000

3 Bedrooms

1 Bathrooms

1 Reception Rooms

**EPC** Rating Band D

A superbly located three bedroom family home with garage and parking overlooking the Town Centre Gardens, 5 minutes walk of the New Town and 1/2 mile from Stevenage Mainline Railway station.

The property requires some modernisation and provides an perfect opportunity to create a wonderful property with many desirable benefits.

Situated on the end of a terrace, with an enclosed front garden, rear garden access and garage with driveway to the side. Accommodation comprises, entrance hall, sitting room with views onto the Town Centre Gardens, dining room and kitchen with door to the rear. Upstairs are three bedrooms and a family bathroom.