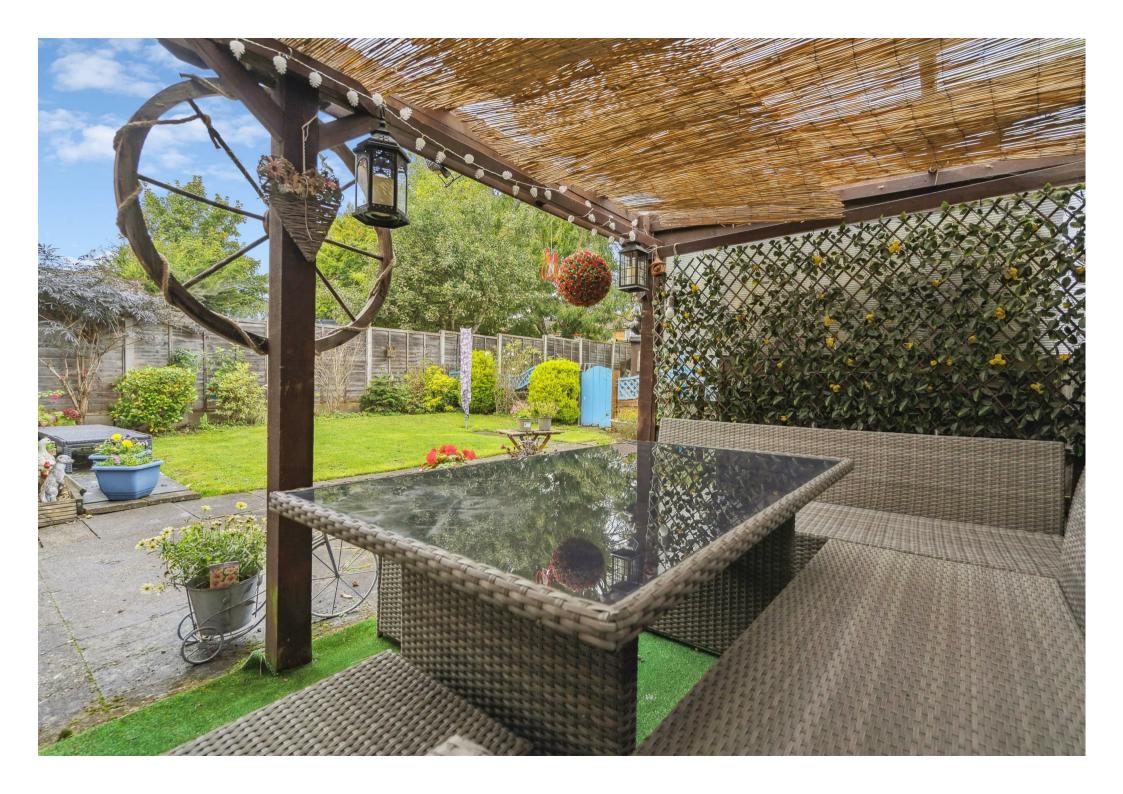

## 16 Mackenzie Square

Stevenage, SG2 9TT £375,000

3 Bedrooms

1 Bathrooms

1 Reception Rooms

**EPC Rating Band C** 

A very well presented three bedroom family home within a popular cul-de-sac with generous sized garden and garage. Situated on the end of a terrace with a pretty picket fence encompassing the front garden while the rear garden has a covered seating area, lawn and further garden previously used as an vegetable garden. The garden also has steps down with access to the garage which is situated en-bloc to the rear.