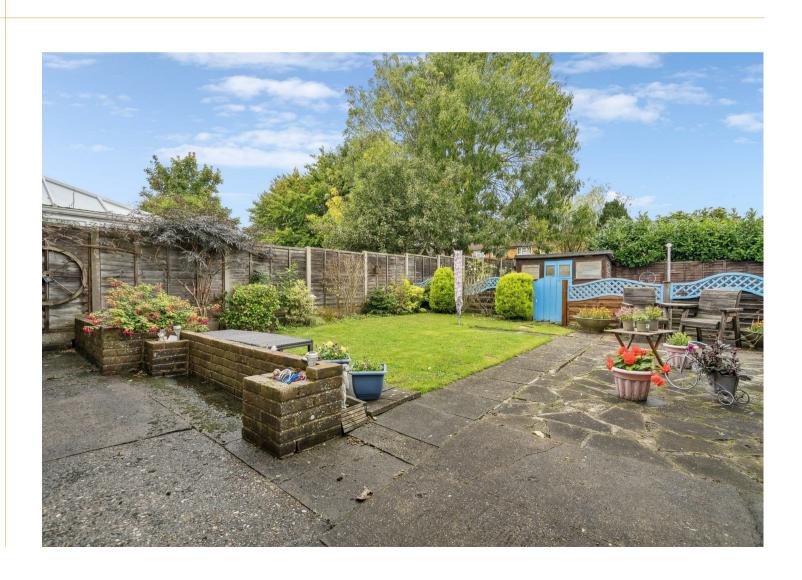

## 16 Mackenzie Square

Stevenage, SG2 9TT £375,000

3 Bedrooms

1 Bathrooms

1 Reception Rooms

**EPC Rating Band C** 

A very well presented three bedroom family home within a popular cul-de-sac with generous sized garden and garage. Situated on the end of a terrace with a pretty picket fence encompassing the front garden while the rear garden has a covered seating area, lawn and further garden previously used as an vegetable garden. The garden also has steps down with access to the garage which is situated en-bloc to the rear.

Agents Note - The seller has informed us the garage roof contains Asbestos.

- Three bedroom end of terrace
- Garage en-bloc to rear
- Kitchen / breakfast room
- Sitting room
- Three bedrooms
- Bathroom
- Generous rear garden
- Outside covered seating area