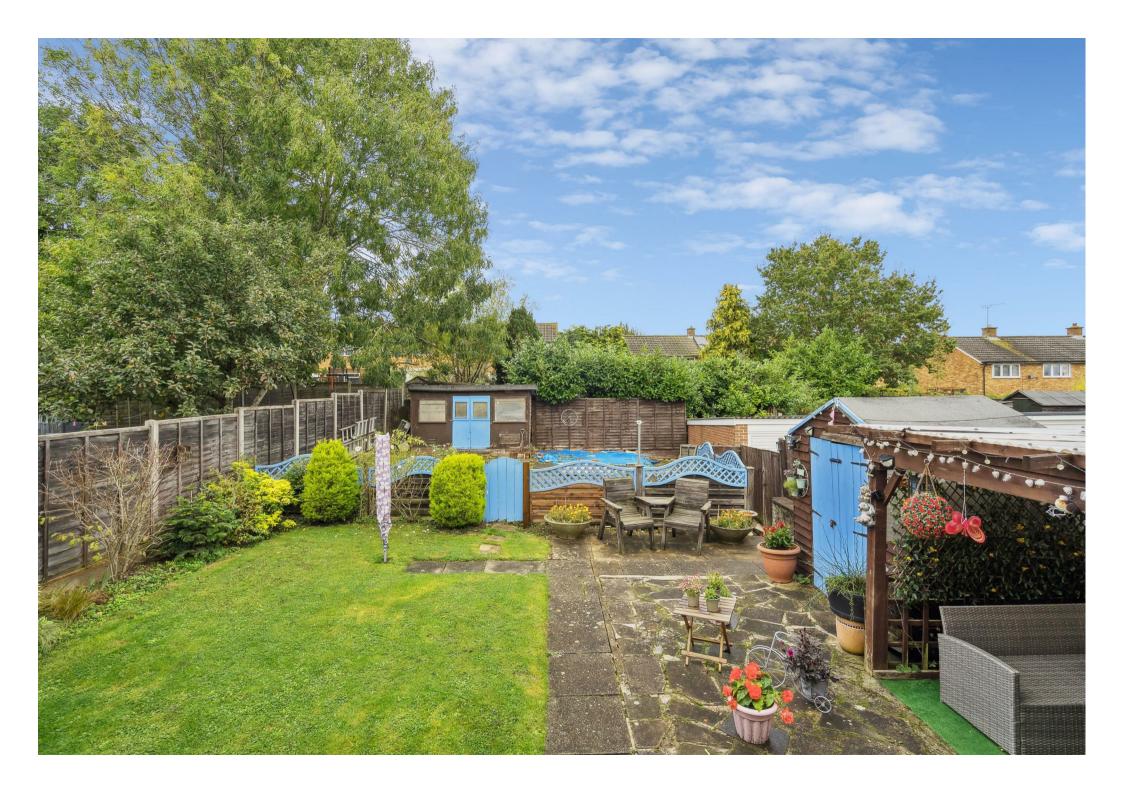

## 16 Mackenzie Square

Stevenage, SG2 9TT £375,000

3 Bedrooms

1 Bathrooms

1 Reception Rooms

**EPC Rating Band C** 

A very well presented three bedroom family home within a popular cul-de-sac with generous sized garden and garage. Situated on the end of a terrace with a pretty picket fence encompassing the front garden while the rear garden has a covered seating area, lawn and further garden previously used as an vegetable garden. The garden also has steps down with access to the garage which is situated en-bloc to the rear.

Agents Note - The seller has informed us the garage roof contains Asbestos.

- Three bedroom end of terrace
- Garage en-bloc to rear
- Kitchen / breakfast room
- Sitting room
- Three bedrooms
- Bathroom
- Generous rear garden
- Outside covered seating area