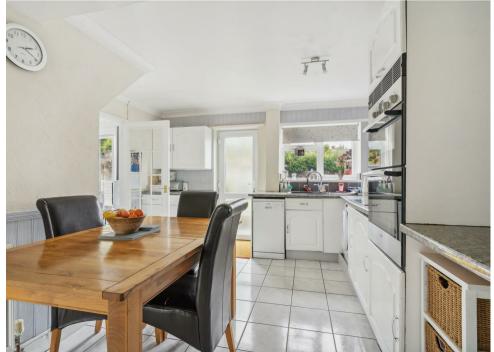

Accommodation comprises, entrance hall, kitchen / breakfast room with door to garden. full depth sitting room. Upstairs are three bedrooms, separate W.C and Shower room. (EPC Rating C , Stevenage Borough Councill, Council tax band C)