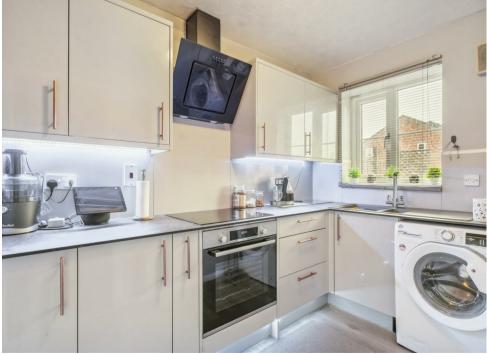

Accommodation comprises entrance hall, kitchen, generous sized sitting room opening onto a conservatory. Upstairs are two bedroom and a family bathroom. To the rear is an enclosed garden with gated rear access.

- Two bedroom terrace home
  - Allocated parking
- Popular Chells Manor location
  - Entrance Hall
    - Kitchen
  - Sitting room
  - Conservatory
  - Familiy Bathroom
  - Enclosed Rear garden