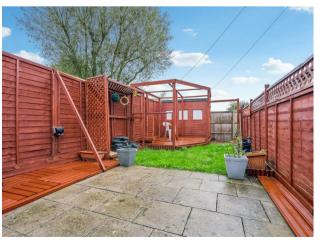

Accommodation comprises entrance hall, kitchen, generous sized sitting room opening onto a conservatory. Upstairs are two bedroom and a family bathroom. To the rear is an enclosed garden with gated rear access.

- Two bedroom terrace home
  - Allocated parking
- Popular Chells Manor location
  - Entrance Hall
    - Kitchen
  - Sitting room
  - Conservatory
  - Familiy Bathroom
  - Enclosed Rear garden