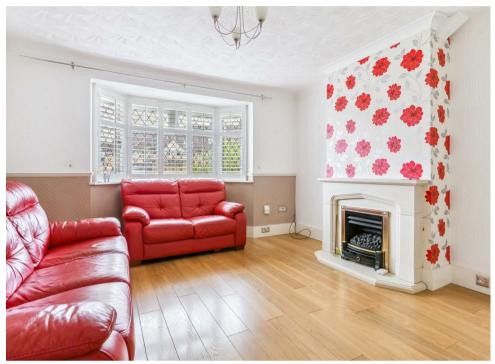

Accommodation comprises of entrance hall, open plan siting / dining / family room, fitted kitchen and a downstairs wet room and separate cloakroom. Upstairs are three bedrooms and a bathroom comprising of W/C and bath.

Council Tax Band - C

- Three bedroom family home
  - Corner plot
  - Gated driveway
- Large open plan sitting / dining room
- Extended providing fitted kitchen
- Downstairs wet room and cloakroom
  - Bathroom
- Scope for further extensions (STPP)
- 0.5 Miles from Stevenage Old Town