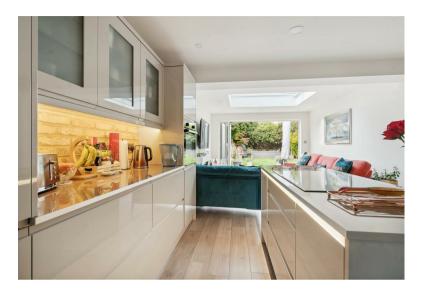

Accommodation comprises entrance porch, superb open living area that provides for a flexible approach to modern living a dining room leads through to a kitchen with island unit and leads through to a further living area with bifolding doors onto the rear garden and light box providing plenty of light into this contemporary addition. A door to the rear of the kitchen leads to utility room which was formally the rear of the garage.

The beautiful addition of the rear extension with bi-folding doors brings the whole garden alive and a seamless transition from one inside to outside.

These particulars, whilst believed to be accurate are set out as a general outline only for guidance and do not constitute any part of an offer or contract. Intending purchasers should not rely on them as statements of representation of fact, but must satisfy themselves by inspection or otherwise as to their accuracy. No person in this firms employment has the authority to make or give any representation or warranty in respect of the property.