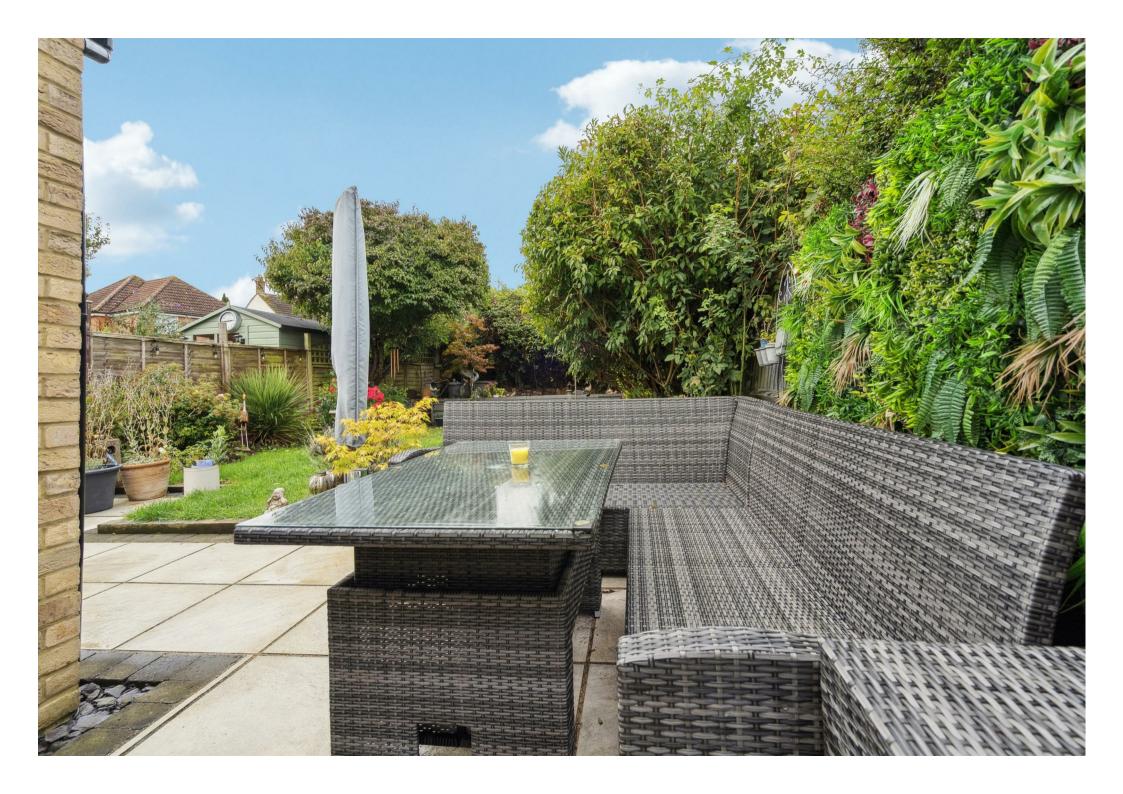

Upstairs are two bedrooms and a family bathroom, to the rear is a landscaped and well tended garden which stretches to the side of the property providing a secluded seating area. The driveway is much larger than normal and leads to the former garage which still features an up and over door and ample storage area.

- Two bedroom semi-detached property
- Extended with bi-folding doors open onto rear garden
- Open plan living / kitchen / dining area with island unit
- Utility room
- Two bedrooms
- Familiy Bathroom
- Beautiful gardens and outside seating area
- Driveway for several cars
- Part converted former garage providing storage