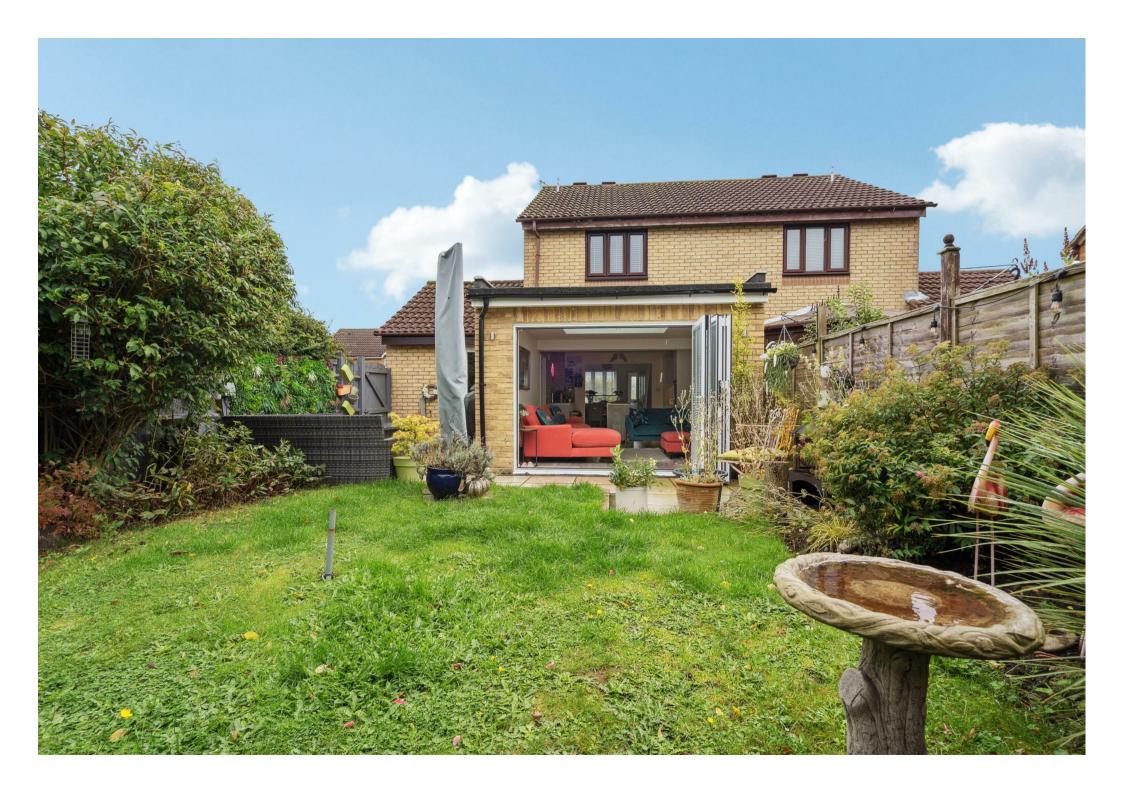

Upstairs are two bedrooms and a family bathroom, to the rear is a landscaped and well tended garden which stretches to the side of the property providing a secluded seating area. The driveway is much larger than normal and leads to the former garage which still features an up and over door and ample storage area.

The beautiful addition of the rear extension with bi-folding doors brings the whole garden alive and a seamless transition from one inside to outside.

These particulars, whilst believed to be accurate are set out as a general outline only for guidance and do not constitute any part of an offer or contract. Intending purchasers should not rely on them as statements of representation of fact, but must satisfy themselves by inspection or otherwise as to their accuracy. No person in this firms employment has the authority to make or give any representation or warranty in respect of the property.