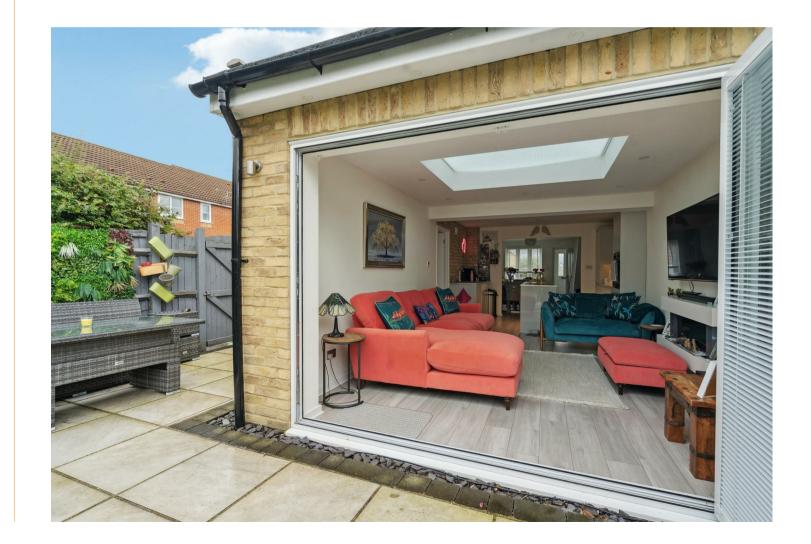

Accommodation comprises entrance porch, superb open living area that provides for a flexible approach to modern living a dining room leads through to a kitchen with island unit and leads through to a further living area with bifolding doors onto the rear garden and light box providing plenty of light into this contemporary addition. A door to the rear of the kitchen leads to utility room which was formally the rear of the garage.

The beautiful addition of the rear extension with bi-folding doors brings the whole garden alive and a seamless transition from one inside to outside.

These particulars, whilst believed to be accurate are set out as a general outline only for guidance and do not constitute any part of an offer or contract. Intending purchasers should not rely on them as statements of representation of fact, but must satisfy themselves by inspection or otherwise as to their accuracy. No person in this firms employment has the authority to make or give any representation or warranty in respect of the property.