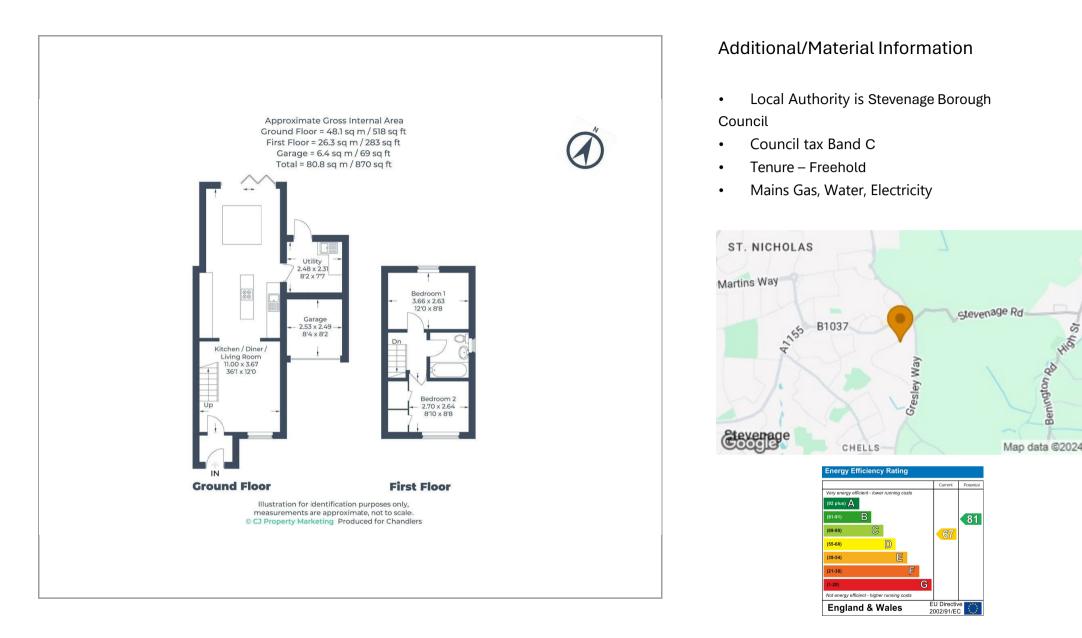

two bedrooms and a family bathroom, to the rear is a landscaped and well tended garden which stretches to the side of the property providing a secluded seating area. The driveway is much larger than normal and leads to the former garage which still features an up and over door and ample storage area.



- Two bedroom semi-detached property
- Extended with bi-folding doors open onto rear garden
- Open plan living / kitchen / dining area with island unit
- Utility room
- Two bedrooms
- Familiy Bathroom
- Beautiful gardens and outside seating area
- Driveway for several cars
- Part converted former garage providing storage















The beautiful addition of the rear extension with bi-folding doors brings the whole garden alive and a seamless transition from one inside to outside.







These particulars, whilst believed to be accurate are set out as a general outline only for guidance and do not constitute any part of an offer or contract. Intending purchasers should not rely on them as statements of representation of fact, but must satisfy themselves by inspection or otherwise as to their accuracy. No person in this firms employment has the authority to make or give any representation or warranty in respect of the property.

Chandlers Independent Estate Agents, 01438 356635 sales@chandlers-estates.co.uk





5