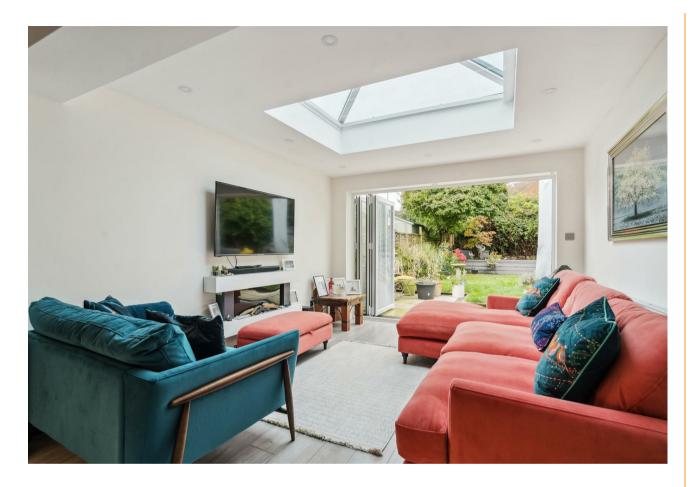

Accommodation comprises entrance porch, superb open living area that provides for a flexible approach to modern living a dining room leads through to a kitchen with island unit and leads through to a further living area with bifolding doors onto the rear garden and light box providing plenty of light into this contemporary addition. A door to the rear of the kitchen leads to utility room which was formally the rear of the garage.

The beautiful addition of the rear extension with bi-folding doors brings the whole garden alive and a seamless transition from one inside to outside.

These particulars, whilst believed to be accurate are set out as a general outline only for guidance and do not constitute any part of an offer or contract. Intending purchasers should not rely on them as statements of representation of fact, but must satisfy themselves by inspection or otherwise as to their accuracy. No person in this firms employment has the authority to make or give any representation or warranty in respect of the property.