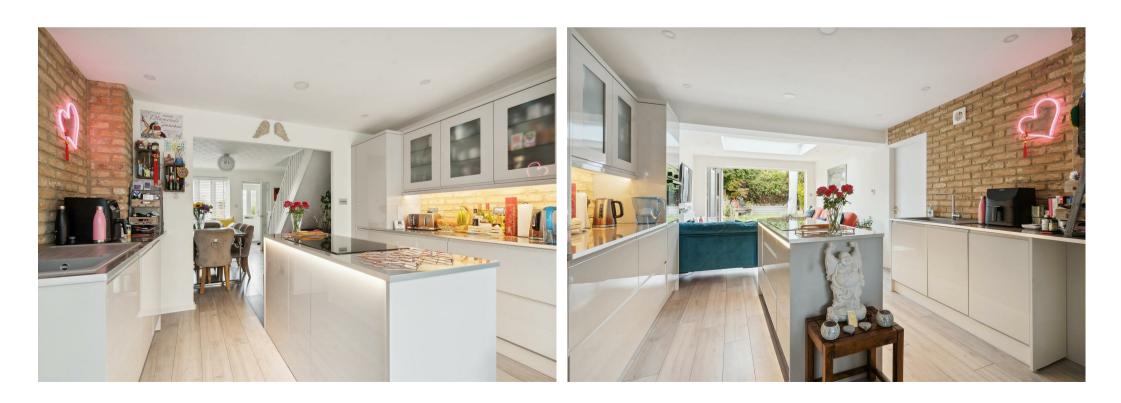

Accommodation comprises entrance porch, superb open living area that provides for a flexible approach to modern living a dining room leads through to a kitchen with island unit and leads through to a further living area with bifolding doors onto the rear garden and light box providing plenty of light into this contemporary addition. A door to the rear of the kitchen leads to utility room which was formally the rear of the garage.

The beautiful addition of the rear extension with bi-folding doors brings the whole garden alive and a seamless transition from one inside to outside.

These particulars, whilst believed to be accurate are set out as a general outline only for guidance and do not constitute any part of an offer or contract. Intending purchasers should not rely on them as statements of representation of fact, but must satisfy themselves by inspection or otherwise as to their accuracy. No person in this firms employment has the authority to make or give any representation or warranty in respect of the property.