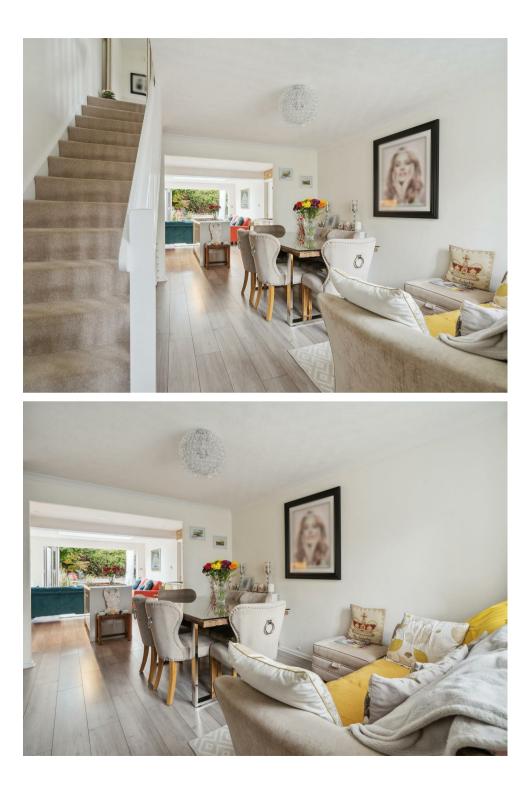

Accommodation comprises entrance porch, superb open living area that provides for a flexible approach to modern living a dining room leads through to a kitchen with island unit and leads through to a further living area with bifolding doors onto the rear garden and light box providing plenty of light into this contemporary addition. A door to the rear of the kitchen leads to utility room which was formally the rear of the garage.

The beautiful addition of the rear extension with bi-folding doors brings the whole garden alive and a seamless transition from one inside to outside.

These particulars, whilst believed to be accurate are set out as a general outline only for guidance and do not constitute any part of an offer or contract. Intending purchasers should not rely on them as statements of representation of fact, but must satisfy themselves by inspection or otherwise as to their accuracy. No person in this firms employment has the authority to make or give any representation or warranty in respect of the property.