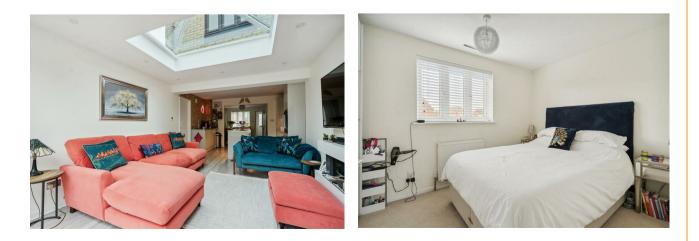

Accommodation comprises entrance porch, superb open living area that provides for a flexible approach to modern living a dining room leads through to a kitchen with island unit and leads through to a further living area with bifolding doors onto the rear garden and light box providing plenty of light into this contemporary addition. A door to the rear of the kitchen leads to utility room which was formally the rear of the garage.

Upstairs are two bedrooms and a family bathroom, to the rear is a landscaped and well tended garden which stretches to the side of the property providing a secluded seating area. The driveway is much larger than normal and leads to the former garage which still features an up and over door and ample storage area.