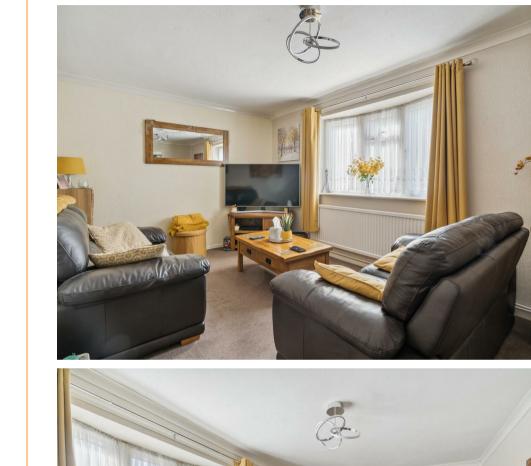

Accommodation comprises entrance hall, sitting room, re-fitted kitchen / dining room, cloakroom, storage cupboard and a rear lobby providing internal access to the garage. Upstairs are three bedrooms and a family bathroom.

- Three bedroom Semi detached family home
- Entrance Hall & Cloakroom
- Living Room
- Refitted Kitchen with dining area
- Rear lobby with access to Garage
- Bathroom
- Gas heating (Combi Boiler) to radiators
- Enclosed Rear Garden
- Double Glazing
- Garage & Driveway