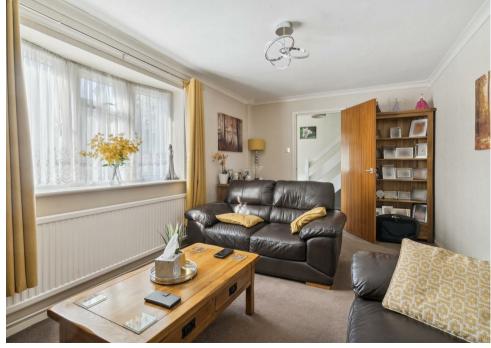

Accommodation comprises entrance hall, sitting room, re-fitted kitchen / dining room, cloakroom, storage cupboard and a rear lobby providing internal access to the garage. Upstairs are three bedrooms and a family bathroom.

- Three bedroom Semi detached family home
- Entrance Hall & Cloakroom
- Living Room
- Refitted Kitchen with dining area
- Rear lobby with access to Garage
- Bathroom
- Gas heating (Combi Boiler) to radiators
- Enclosed Rear Garden
- Double Glazing
- Garage & Driveway