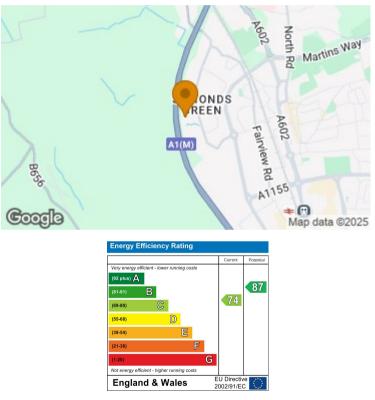

## 75 Minehead Way

Stevenage, SG1 2HZ Offers In Excess Of £375,000

3 Bedrooms
1 Bathrooms
1 Reception Rooms
EPC Rating Band C

A very well presented three bedroom semi-detached family home within the popular Symonds Green area of Stevenage and with easy access to the A1, local Schooling as well as all the facilities available in both the New and Old Town. The property also benefits from a garage to the rear with electric roller door and parking Infront.

## Additional/Material Information

- Local Authority is Stevenage Borough Council
- Council tax Band C
- Tenure Freehold
- Mains Gas, Water, Electricity

These particulars, whilst believed to be accurate are set out as a general outline only for guidance and do not constitute any part of an offer or contract. Intending purchasers should not rely on them as statements of representation of fact, but must satisfy themselves by inspection or otherwise as to their accuracy. No person in this firms employment has the authority to make or give any representation or warranty in respect of the property.