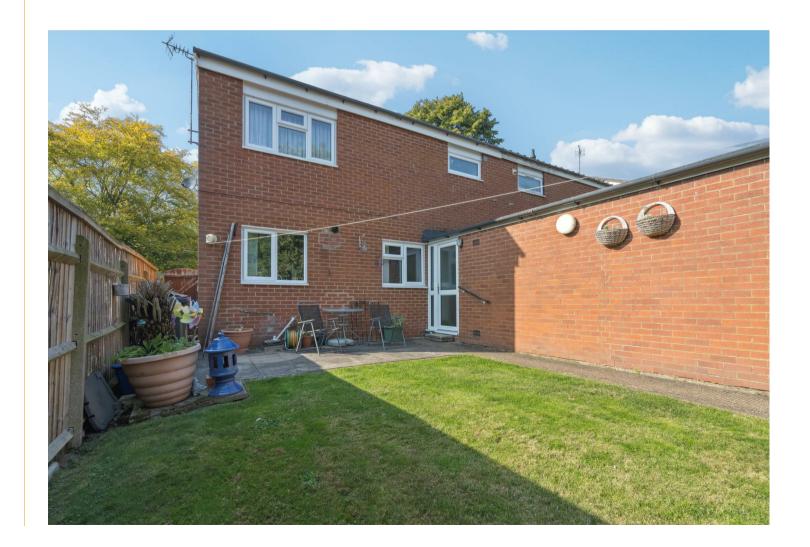

- Three bedroom Semi detached family home
- Entrance Hall & Cloakroom
- Living Room
- Refitted Kitchen with dining area
- Rear lobby with access to Garage
- Bathroom
- Gas heating (Combi Boiler) to radiators
- Enclosed Rear Garden
- Double Glazing
- Garage & Driveway