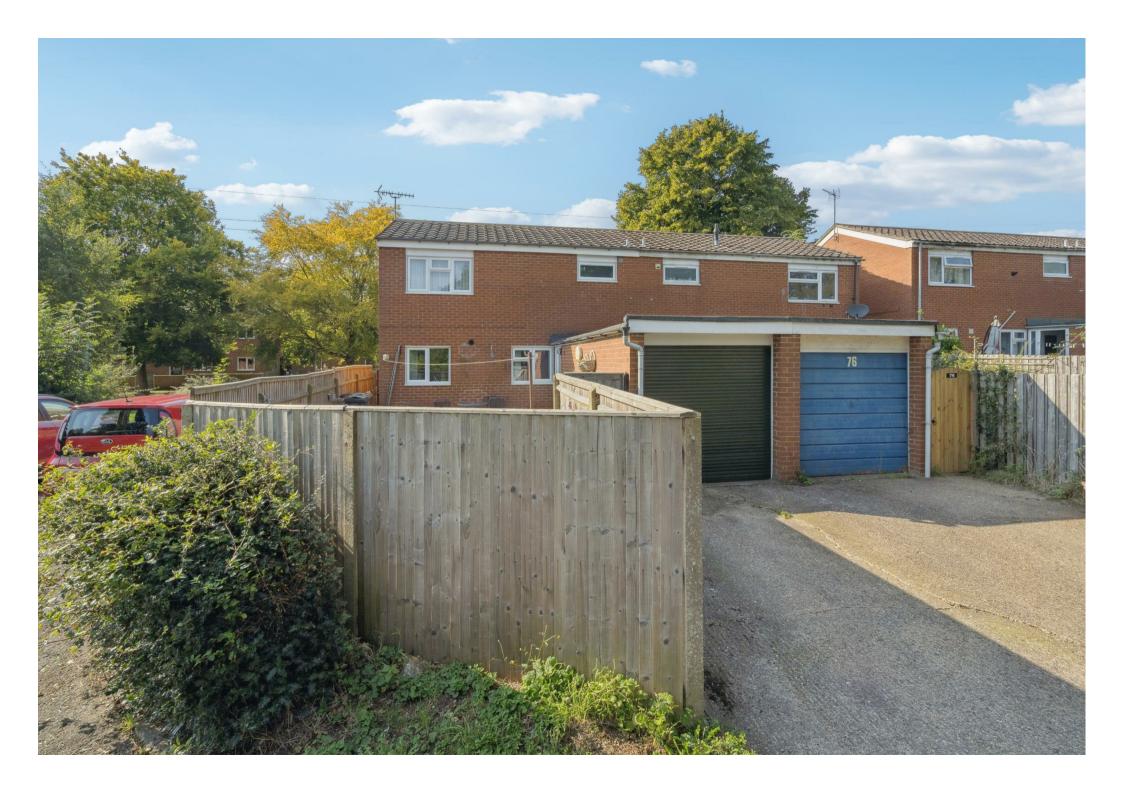

## 75 Minehead Way

Stevenage, SG1 2HZ Offers In Excess Of £375,000

3 Bedrooms
1 Bathrooms
1 Reception Rooms
EPC Rating Band C

A very well presented three bedroom semi-detached family home within the popular Symonds Green area of Stevenage and with easy access to the A1, local Schooling as well as all the facilities available in both the New and Old Town. The property also benefits from a garage to the rear with electric roller door and parking Infront.

Accommodation comprises entrance hall, sitting room, re-fitted kitchen / dining room, cloakroom, storage cupboard and a rear lobby providing internal access to the garage. Upstairs are three bedrooms and a family bathroom.