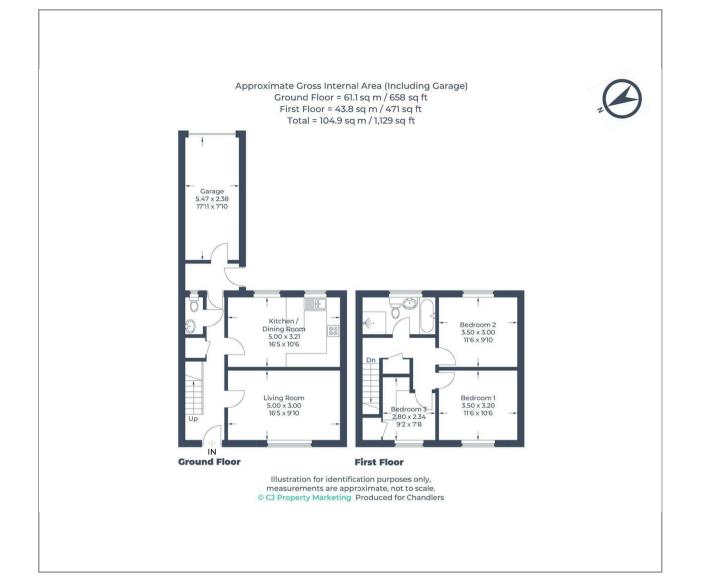

Accommodation comprises entrance hall, sitting room, re-fitted kitchen / dining room, cloakroom, storage cupboard and a rear lobby providing internal access to the garage. Upstairs are three bedrooms and a family bathroom.

- Three bedroom Semi detached family home
- Entrance Hall & Cloakroom
- Living Room
- Refitted Kitchen with dining area
- Rear lobby with access to Garage
- Bathroom
- Gas heating (Combi Boiler) to radiators
- Enclosed Rear Garden
- Double Glazing
- Garage & Driveway