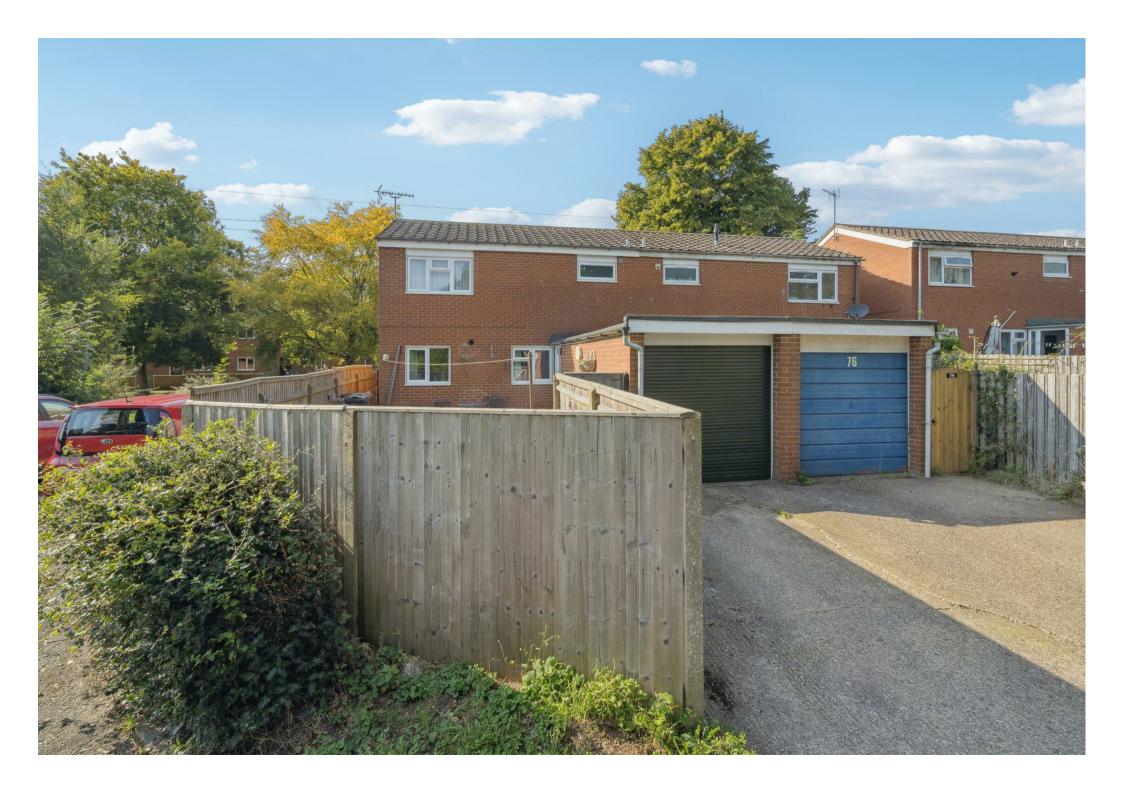

## 75 Minehead Way

Stevenage, SG1 2HZ Guide Price £385,000

3 Bedrooms
1 Bathrooms
1 Reception Rooms
EPC Rating Band C

A very well presented three bedroom semi-detached family home within the popular Symonds Green area of Stevenage and with easy access to the A1, local Schooling as well as all the facilities available in both the New and Old Town. The property also benefits from a garage to the rear with electric roller door and parking Infront.

Accommodation comprises entrance hall, sitting room, re-fitted kitchen / dining room, cloakroom, storage cupboard and a rear lobby providing internal access to the garage. Upstairs are three bedrooms and a family bathroom.