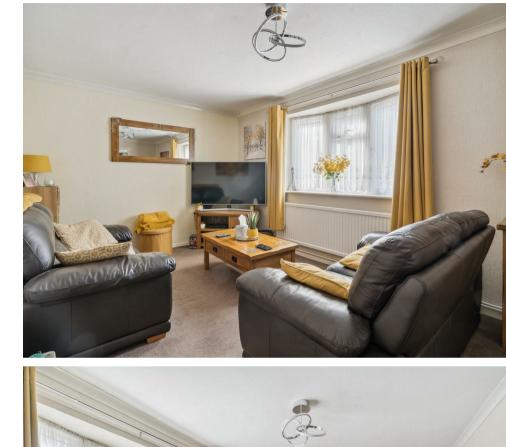

Accommodation comprises entrance hall, sitting room, re-fitted kitchen / dining room, cloakroom, storage cupboard and a rear lobby providing internal access to the garage. Upstairs are three bedrooms and a family bathroom.

- Three bedroom Semi detached family home
- Entrance Hall & Cloakroom
- Living Room
- Refitted Kitchen with dining area
- Rear lobby with access to Garage
- Bathroom
- Gas heating (Combi Boiler) to radiators
- Enclosed Rear Garden
- Double Glazing
- Garage & Driveway