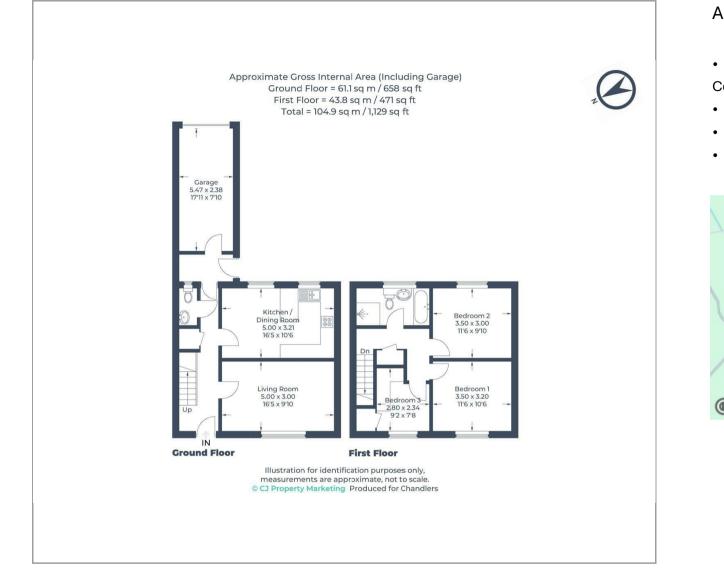

Accommodation comprises entrance hall, sitting room, re-fitted kitchen / dining room, cloakroom, storage cupboard and a rear lobby providing internal access to the garage. Upstairs are three bedrooms and a family bathroom.

- Three bedroom Semi detached family home
- Entrance Hall & Cloakroom
- Living Room
- Refitted Kitchen with dining area
- Rear lobby with access to Garage
- Bathroom
- Gas heating (Combi Boiler) to radiators
- Enclosed Rear Garden
- Double Glazing
- Garage & Driveway