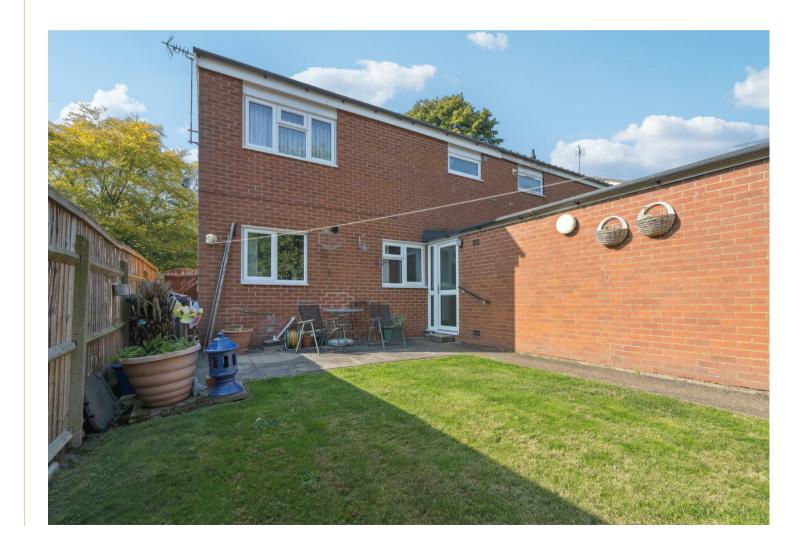

## 75 Minehead Way

Stevenage, SG1 2HZ Guide Price £385,000

3 Bedrooms
1 Bathrooms
1 Reception Rooms
EPC Rating Band C

A very well presented three bedroom semi-detached family home within the popular Symonds Green area of Stevenage and with easy access to the A1, local Schooling as well as all the facilities available in both the New and Old Town. The property also benefits from a garage to the rear with electric roller door and parking Infront.

- Three bedroom Semi detached family home
- Entrance Hall & Cloakroom
- Living Room
- Refitted Kitchen with dining area
- Rear lobby with access to Garage
- Bathroom
- Gas heating (Combi Boiler) to radiators
- Enclosed Rear Garden
- Double Glazing
- Garage & Driveway