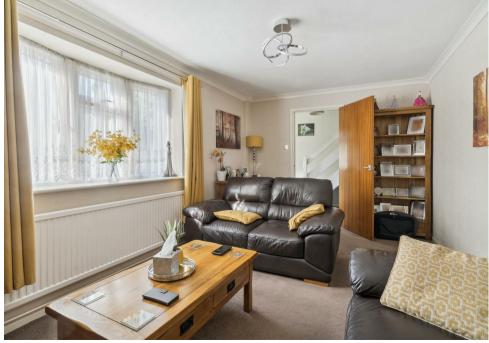

Accommodation comprises entrance hall, sitting room, re-fitted kitchen / dining room, cloakroom, storage cupboard and a rear lobby providing internal access to the garage. Upstairs are three bedrooms and a family bathroom.

- Three bedroom Semi detached family home
- Entrance Hall & Cloakroom
- Living Room
- Refitted Kitchen with dining area
- Rear lobby with access to Garage
- Bathroom
- Gas heating (Combi Boiler) to radiators
- Enclosed Rear Garden
- Double Glazing
- Garage & Driveway