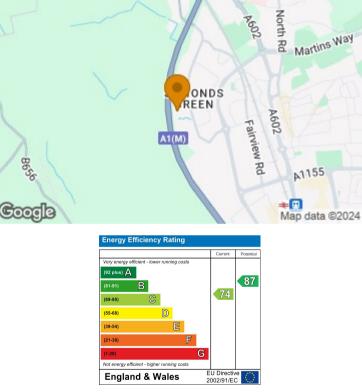

## Additional/Material Information

- Local Authority is Stevenage Borough Council
- Council tax Band C
- Tenure Freehold
- Mains Gas, Water, Electricity

These particulars, whilst believed to be accurate are set out as a general outline only for guidance and do not constitute any part of an offer or contract. Intending purchasers should not rely on them as statements of representation of fact, but must satisfy themselves by inspection or otherwise as to their accuracy. No person in this firms employment has the authority to make or give any representation or warranty in respect of the property.