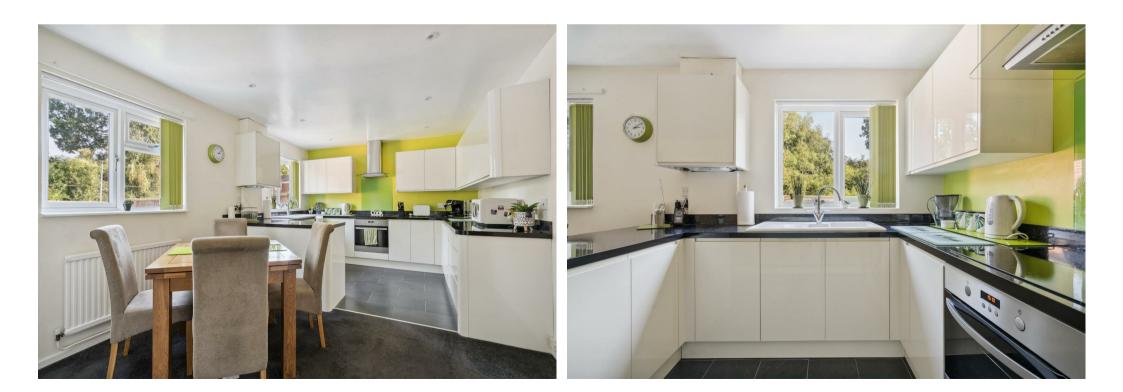

Accommodation comprises entrance hall, sitting room, re-fitted kitchen / dining room, cloakroom, storage cupboard and a rear lobby providing internal access to the garage. Upstairs are three bedrooms and a family bathroom.

- Three bedroom Semi detached family home
- Entrance Hall & Cloakroom
- Living Room
- Refitted Kitchen with dining area
- Rear lobby with access to Garage
- Bathroom
- Gas heating (Combi Boiler) to radiators
- Enclosed Rear Garden
- Double Glazing
- Garage & Driveway