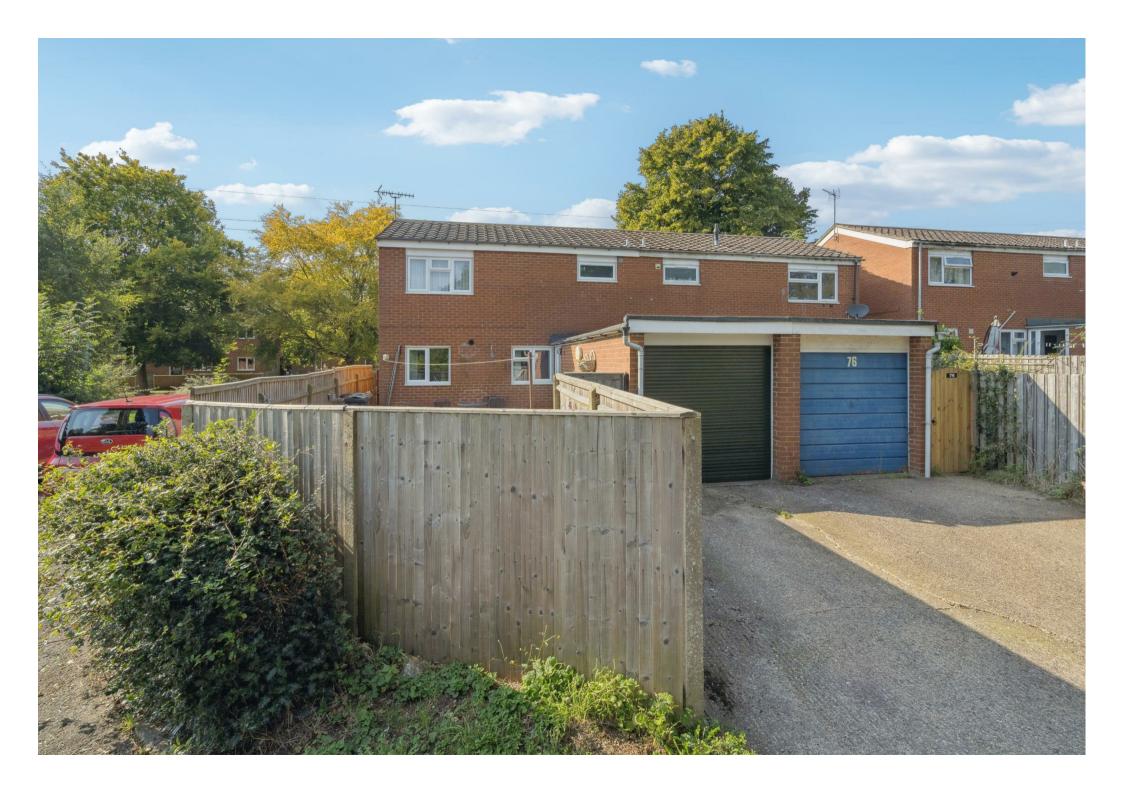

## 75 Minehead Way

Stevenage, SG1 2HZ £400,000

A very well presented three bedroom semi-detached family home within the popular Symonds Green area of Stevenage and with easy access to the A1, local Schooling as well as all the facilities available in both the New and Old Town. The property also benefits from a garage to the rear with electric roller door and parking Infront.

Accommodation comprises entrance hall, sitting room, re-fitted kitchen / dining room, cloakroom, storage cupboard and a rear lobby providing internal access to the garage. Upstairs are three bedrooms and a family bathroom.