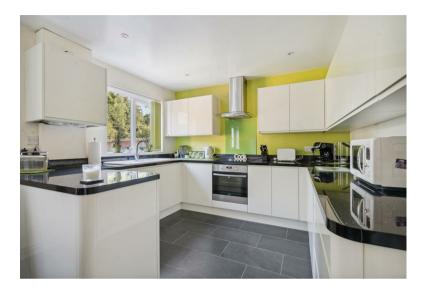

Accommodation comprises entrance hall, sitting room, re-fitted kitchen / dining room, cloakroom, storage cupboard and a rear lobby providing internal access to the garage. Upstairs are three bedrooms and a family bathroom.

- Three bedroom Semi detached family home
- Entrance Hall & Cloakroom
- Living Room
- Refitted Kitchen with dining area
- Rear lobby with access to Garage
- Bathroom
- Gas heating (Combi Boiler) to radiators
- Enclosed Rear Garden
- Double Glazing
- Garage & Driveway