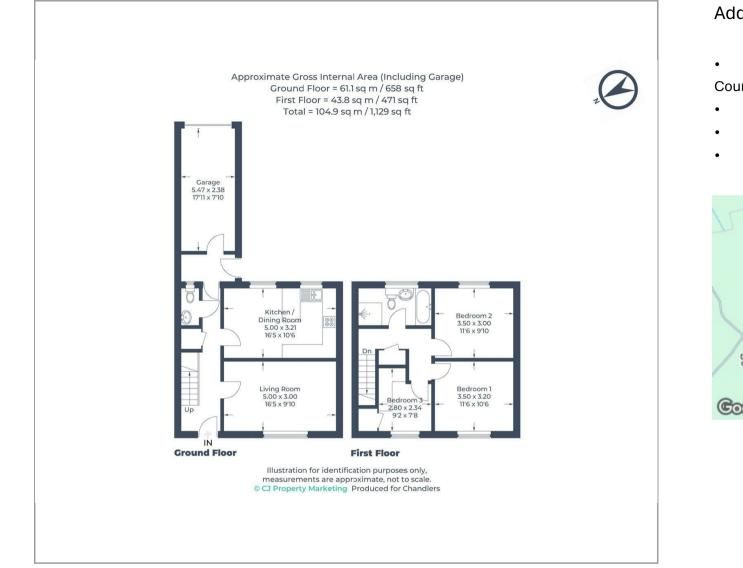

Accommodation comprises entrance hall, sitting room, re-fitted kitchen / dining room, cloakroom, storage cupboard and a rear lobby providing internal access to the garage. Upstairs are three bedrooms and a family bathroom.

- Three bedroom Semi detached family home
- Entrance Hall & Cloakroom
- Living Room
- Refitted Kitchen with dining area
- Rear lobby with access to Garage
- Bathroom
- Gas heating (Combi Boiler) to radiators
- Enclosed Rear Garden
- Double Glazing
- Garage & Driveway