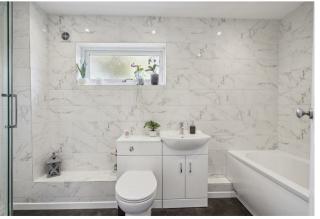

Accommodation comprises entrance hall, sitting room, re-fitted kitchen / dining room, cloakroom, storage cupboard and a rear lobby providing internal access to the garage. Upstairs are three bedrooms and a family bathroom.

- Three bedroom Semi detached family home
- Entrance Hall & Cloakroom
- Living Room
- Refitted Kitchen with dining area
- Rear lobby with access to Garage
- Bathroom
- Gas heating (Combi Boiler) to radiators
- Enclosed Rear Garden
- Double Glazing
- Garage & Driveway