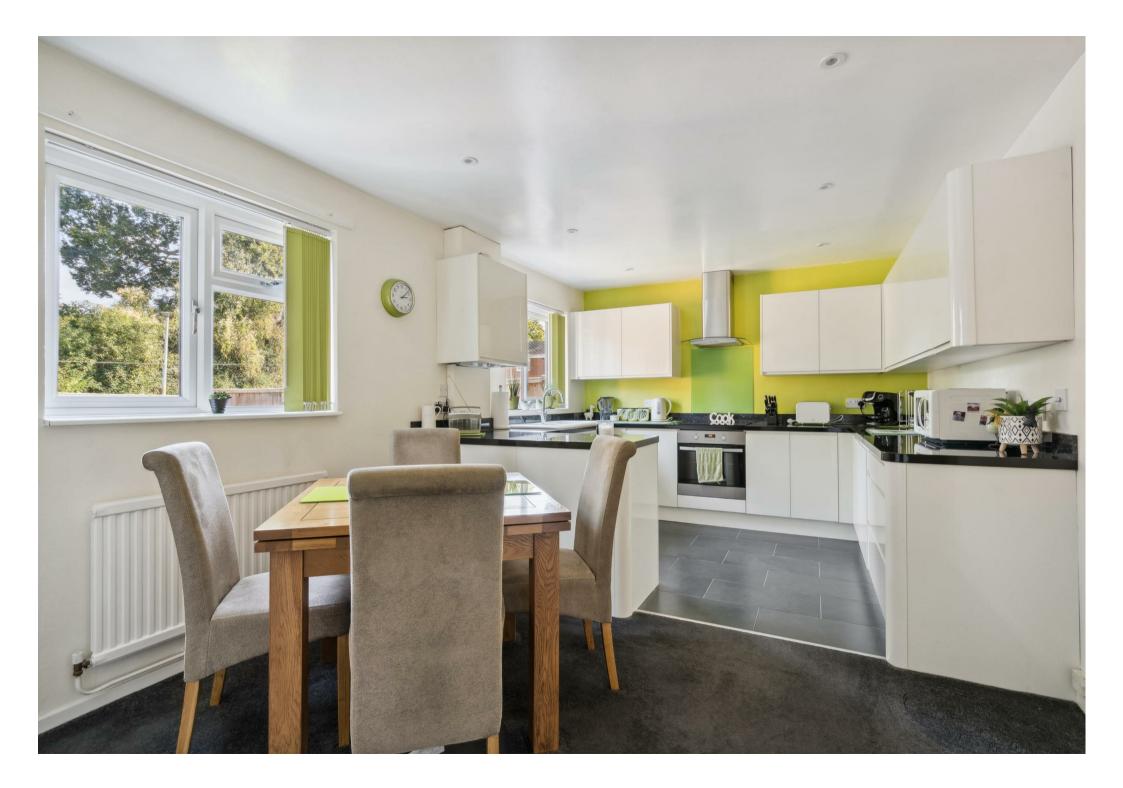

Accommodation comprises entrance hall, sitting room, re-fitted kitchen / dining room, cloakroom, storage cupboard and a rear lobby providing internal access to the garage. Upstairs are three bedrooms and a family bathroom.

- Three bedroom Semi detached family home
- Entrance Hall & Cloakroom
- Living Room
- Refitted Kitchen with dining area
- Rear lobby with access to Garage
- Bathroom
- Gas heating (Combi Boiler) to radiators
- Enclosed Rear Garden
- Double Glazing
- Garage & Driveway