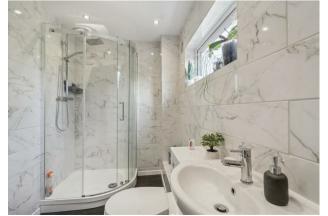

Accommodation comprises entrance hall, sitting room, re-fitted kitchen / dining room, cloakroom, storage cupboard and a rear lobby providing internal access to the garage. Upstairs are three bedrooms and a family bathroom.

- Three bedroom Semi detached family home
- Entrance Hall & Cloakroom
- Living Room
- Refitted Kitchen with dining area
- Rear lobby with access to Garage
- Bathroom
- Gas heating (Combi Boiler) to radiators
- Enclosed Rear Garden
- Double Glazing
- Garage & Driveway