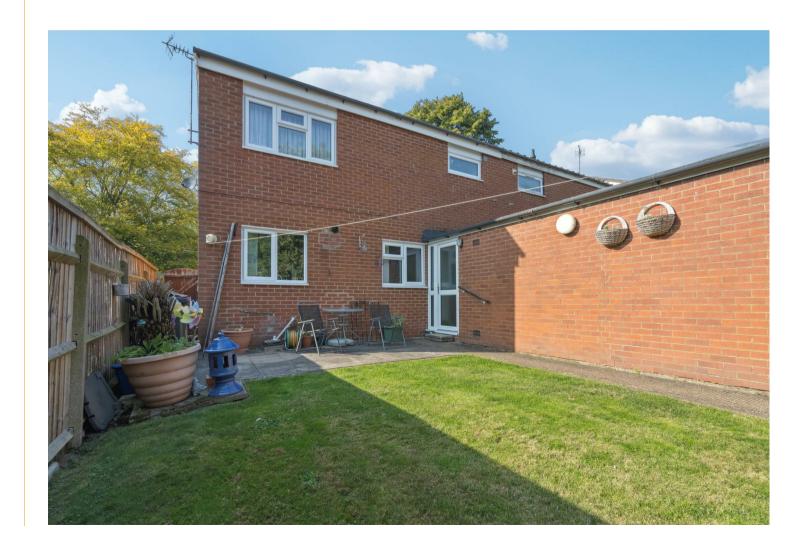

## 75 Minehead Way

Stevenage, SG1 2HZ £400,000

A very well presented three bedroom semi-detached family home within the popular Symonds Green area of Stevenage and with easy access to the A1, local Schooling as well as all the facilities available in both the New and Old Town. The property also benefits from a garage to the rear with electric roller door and parking Infront.

- Three bedroom Semi detached family home
- Entrance Hall & Cloakroom
- Living Room
- Refitted Kitchen with dining area
- Rear lobby with access to Garage
- Bathroom
- Gas heating (Combi Boiler) to radiators
- Enclosed Rear Garden
- Double Glazing
- Garage & Driveway