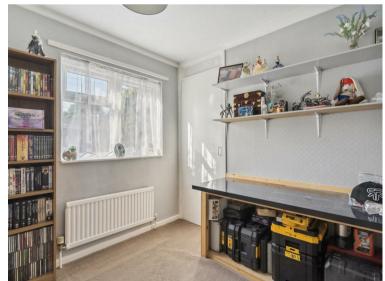

Accommodation comprises entrance hall, sitting room, re-fitted kitchen / dining room, cloakroom, storage cupboard and a rear lobby providing internal access to the garage. Upstairs are three bedrooms and a family bathroom.

- Three bedroom Semi detached family home
- Entrance Hall & Cloakroom
- Living Room
- Refitted Kitchen with dining area
- Rear lobby with access to Garage
- Bathroom
- Gas heating (Combi Boiler) to radiators
- Enclosed Rear Garden
- Double Glazing
- Garage & Driveway