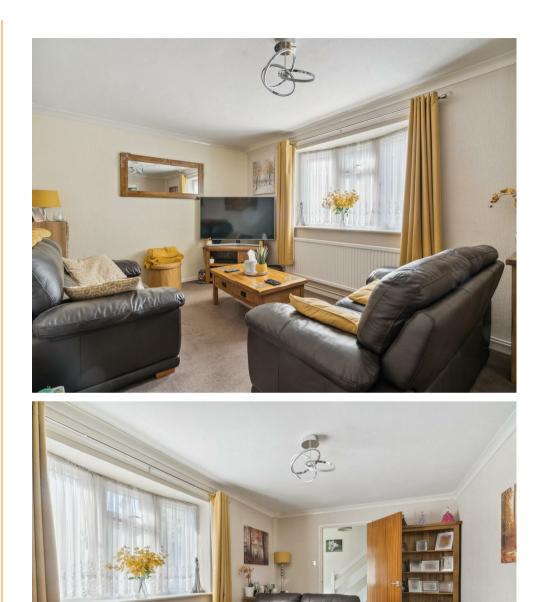

Accommodation comprises entrance hall, sitting room, re-fitted kitchen / dining room, cloakroom, storage cupboard and a rear lobby providing internal access to the garage. Upstairs are three bedrooms and a family bathroom.

- Three bedroom Semi detached family home
- Entrance Hall & Cloakroom
- Living Room
- Refitted Kitchen with dining area
- Rear lobby with access to Garage
- Bathroom
- Gas heating (Combi Boiler) to radiators
- Enclosed Rear Garden
- Double Glazing
- Garage & Driveway