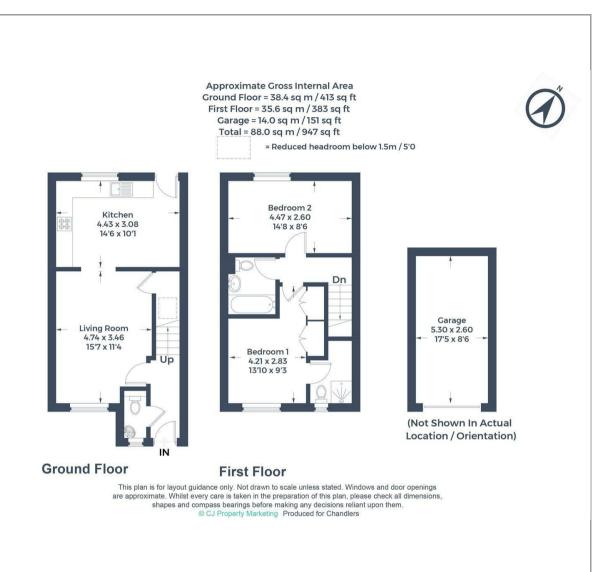

Steps lead up to the front door with patio and artificial grass front garden providing a secluded additional seating area. Once within the house a hallway provides access to a cloakroom and the sitting room. The Sitting room has a large understairs cupboard which has been designed to provide a small study area. The refitted kitchen features a range of units, quartz worksurfaces and fitted fridge/freezer, electric hob, oven and grill, dishwasher and washing machine.

Upstairs the main bedroom has two double wardrobes and an ensuite shower room while the second bedroom is a good sized double, the family bathroom is finished in a white suite. The rear garden has a patio, lawn and side access. (EPC Rating C, Council Tax band C, North Herts Council.)

- Two bedroom semi-detached
- Garage and parking
- Hallway
- Cloakroom
- Sitting room with small understairs study area.
- Re-fitted kitchen / dining room with fitted appliances.
- Main bedroom with ensuite
- Second double bedroom
- Bathroom with window
- Enclosed rear garden with side access