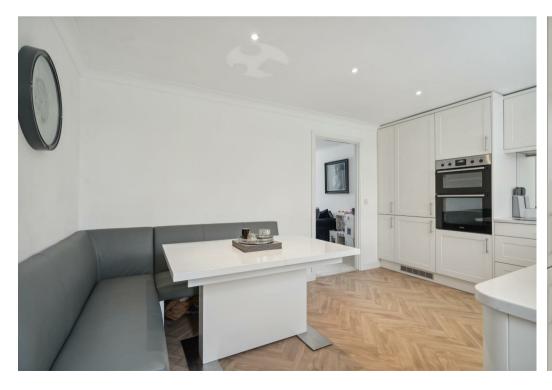

Steps lead up to the front door with patio and artificial grass front garden providing a secluded additional seating area. Once within the house a hallway provides access to a cloakroom and the sitting room. The Sitting room has a large understairs cupboard which has been designed to provide a small study area. The refitted kitchen features a range of units, quartz worksurfaces and fitted fridge/freezer, electric hob, oven and grill, dishwasher and washing machine.