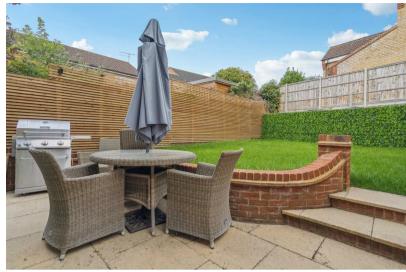

Upstairs the main bedroom has two double wardrobes and an ensuite shower room while the second bedroom is a good sized double, the family bathroom is finished in a white suite. The rear garden has a patio, lawn and side access. (EPC Rating C, Council Tax band C, North Herts Council.)

- Two bedroom semi-detached
- Garage and parking
- Hallway
- Cloakroom
- Sitting room with small understairs study area.
- Re-fitted kitchen / dining room with fitted appliances.
- Main bedroom with ensuite
- Second double bedroom
- Bathroom with window
- Enclosed rear garden with side access