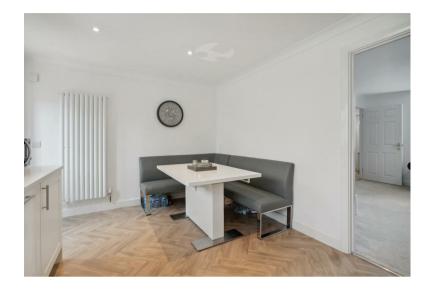

Steps lead up to the front door with patio and artificial grass front garden providing a secluded additional seating area. Once within the house a hallway provides access to a cloakroom and the sitting room. The Sitting room has a large understairs cupboard which has been designed to provide a small study area. The refitted kitchen features a range of units, quartz worksurfaces and fitted fridge/freezer, electric hob, oven and grill, dishwasher and washing machine.