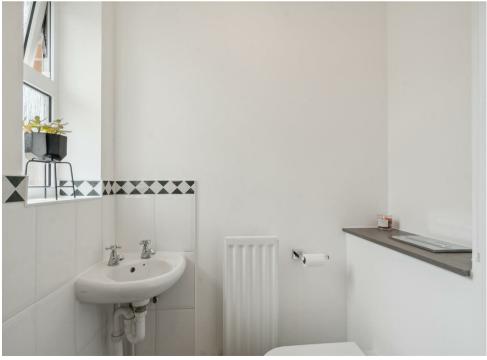

Steps lead up to the front door with patio and artificial grass front garden providing a secluded additional seating area. Once within the house a hallway provides access to a cloakroom and the sitting room. The Sitting room has a large understairs cupboard which has been designed to provide a small study area. The refitted kitchen features a range of units, quartz worksurfaces and fitted fridge/freezer, electric hob, oven and grill, dishwasher and washing machine.

- Two bedroom semi-detached
- Garage and parking
- Hallway
- Cloakroom
- Sitting room with small understairs study area.
- Re-fitted kitchen / dining room with fitted appliances.
- Main bedroom with ensuite
- Second double bedroom
- Bathroom with window
- Enclosed rear garden with side access