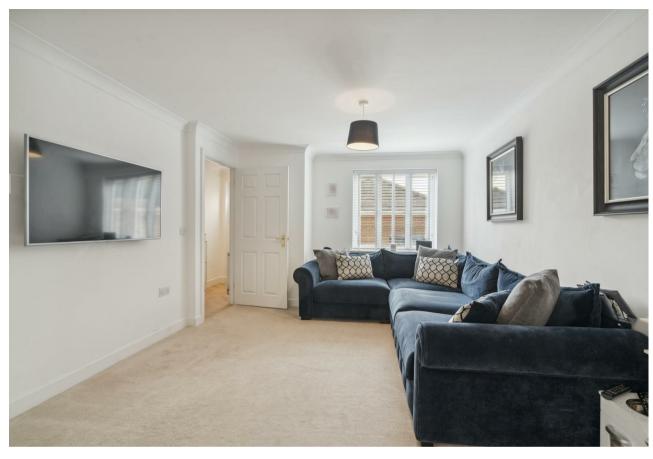

Steps lead up to the front door with patio and artificial grass front garden providing a secluded additional seating area. Once within the house a hallway provides access to a cloakroom and the sitting room. The Sitting room has a large understairs cupboard which has been designed to provide a small study area. The refitted kitchen features a range of units, quartz worksurfaces and fitted fridge/freezer, electric hob, oven and grill, dishwasher and washing machine.