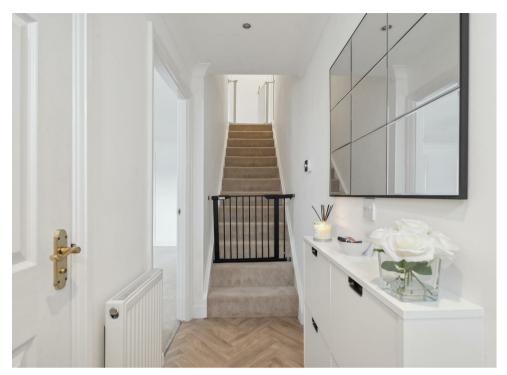

Steps lead up to the front door with patio and artificial grass front garden providing a secluded additional seating area. Once within the house a hallway provides access to a cloakroom and the sitting room. The Sitting room has a large understairs cupboard which has been designed to provide a small study area. The refitted kitchen features a range of units, quartz worksurfaces and fitted fridge/freezer, electric hob, oven and grill, dishwasher and washing machine.