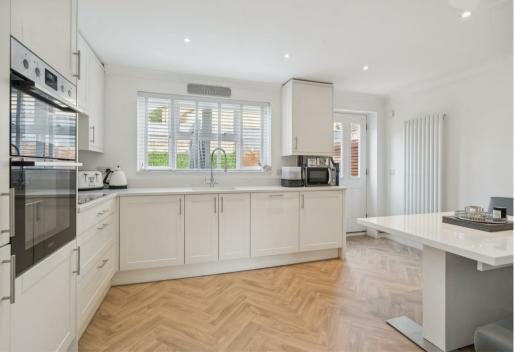

Steps lead up to the front door with patio and artificial grass front garden providing a secluded additional seating area. Once within the house a hallway provides access to a cloakroom and the sitting room. The Sitting room has a large understairs cupboard which has been designed to provide a small study area. The refitted kitchen features a range of units, quartz worksurfaces and fitted fridge/freezer, electric hob, oven and grill, dishwasher and washing machine.