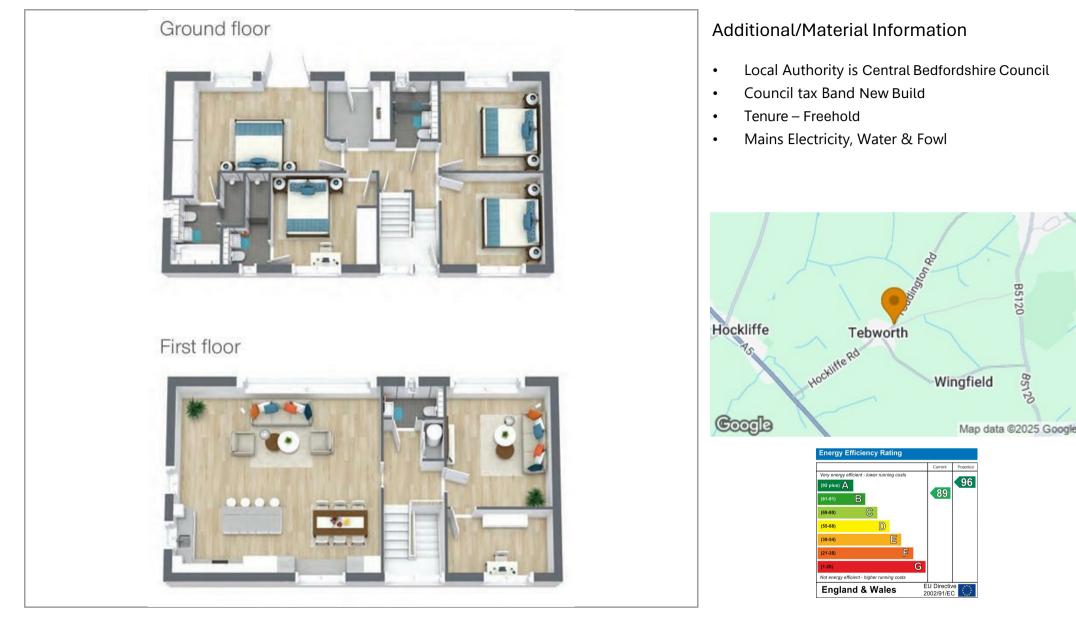

The stunning four-bedroom homes (built on the footprint of the barns) cleverly gain maximum ceiling height – making the most of the barns' barrel vaulted roof space – by putting the bedrooms and utility on a lower ground floor and the living space on the first floor, creating stunning vistas outside the rooms where you'll spend the most time.

Each property has two beautiful bedroom suites, with a further two double bedrooms and access to a patio. We've also put the utility on this floor, because of the ease of access to the back garden. Upstairs is where you'll find beautiful openplan living, with huge windows offering amazing views of the surrounding countryside, as well as sensibly sized home office space.

Tebworth is a small village with a country inn and plenty of walks and countryside to enjoy, it is well placed and easily accessible to the MI and A41 corridors with main line stations at Harlington, Leighton Buzzard and Leagrave. EPC B