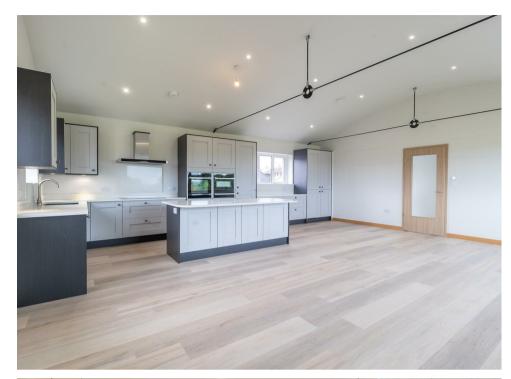

Each property has two beautiful bedroom suites, with a further two double bedrooms and access to a patio. We've also put the utility on this floor, because of the ease of access to the back garden. Upstairs is where you'll find beautiful openplan living, with huge windows offering amazing views of the surrounding countryside, as well as sensibly sized home office space.

What makes it special...

The property is finished to exacting standards, heating is provided by an air source heat pump which is used to heat the state of the art under floor heating system throughout the whole property. The kitchens feature many useful features including soft close doors and draws, oak inserts and high quality appliances including a full height fridge and separate freezer. An intelligent lighting system and wired network ensure the property is able to fully benefit from all modern technology.