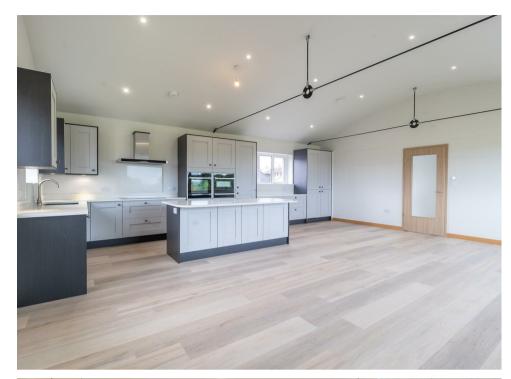

The stunning four-bedroom homes (built on the footprint of the barns) cleverly gain maximum ceiling height – making the most of the barns' barrel vaulted roof space – by putting the bedrooms and utility on a lower ground floor and the living space on the first floor, creating stunning vistas outside the rooms where you'll spend the most time.

Each property has two beautiful bedroom suites, with a further two double bedrooms and access to a patio. We've also put the utility on this floor, because of the ease of access to the back garden. Upstairs is where you'll find beautiful openplan living, with huge windows offering amazing views of the surrounding countryside, as well as sensibly sized home office space.

What makes it special...

The property is finished to exacting standards, heating is provided by an air source heat pump which is used to heat the state of the art under floor heating system throughout the whole property. The kitchens feature many useful features including soft close doors and draws, oak inserts and high quality appliances including a full height fridge and separate freezer. An intelligent lighting system and wired network ensure the property is able to fully benefit from all modern technology.