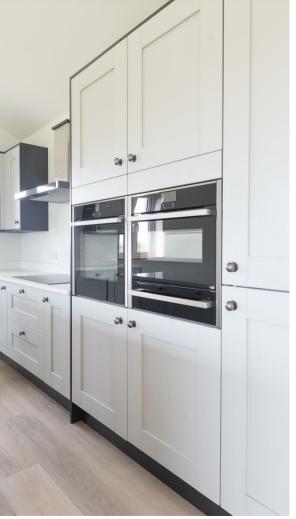

What makes it special...

The property is finished to exacting standards, heating is provided by an air source heat pump which is used to heat the state of the art under floor heating system throughout the whole property. The kitchens feature many useful features including soft close doors and draws, oak inserts and high quality appliances including a full height fridge and separate freezer. An intelligent lighting system and wired network ensure the property is able to fully benefit from all modern technology.