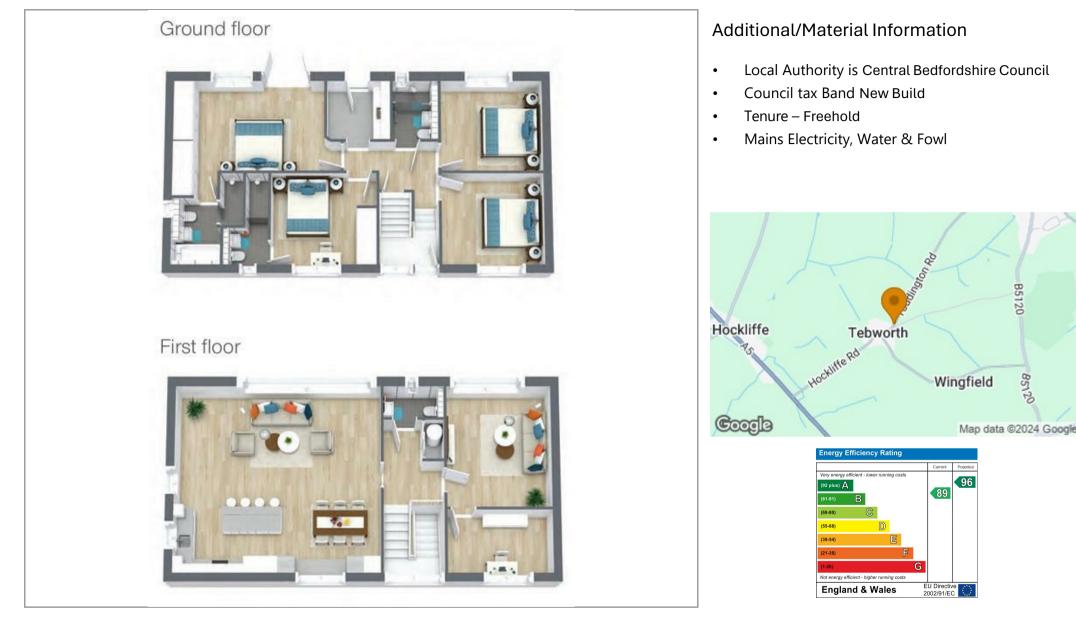

The stunning four-bedroom homes (built on the footprint of the barns) cleverly gain maximum ceiling height – making the most of the barns' barrel vaulted roof space – by putting the bedrooms and utility on a lower ground floor and the living space on the first floor, creating stunning vistas outside the rooms where you'll spend the most time.

Each property has two beautiful bedroom suites, with a further two double bedrooms and access to a patio. We've also put the utility on this floor, because of the ease of access to the back garden. Upstairs is where you'll find beautiful openplan living, with huge windows offering amazing views of the surrounding countryside, as well as sensibly sized home office space.