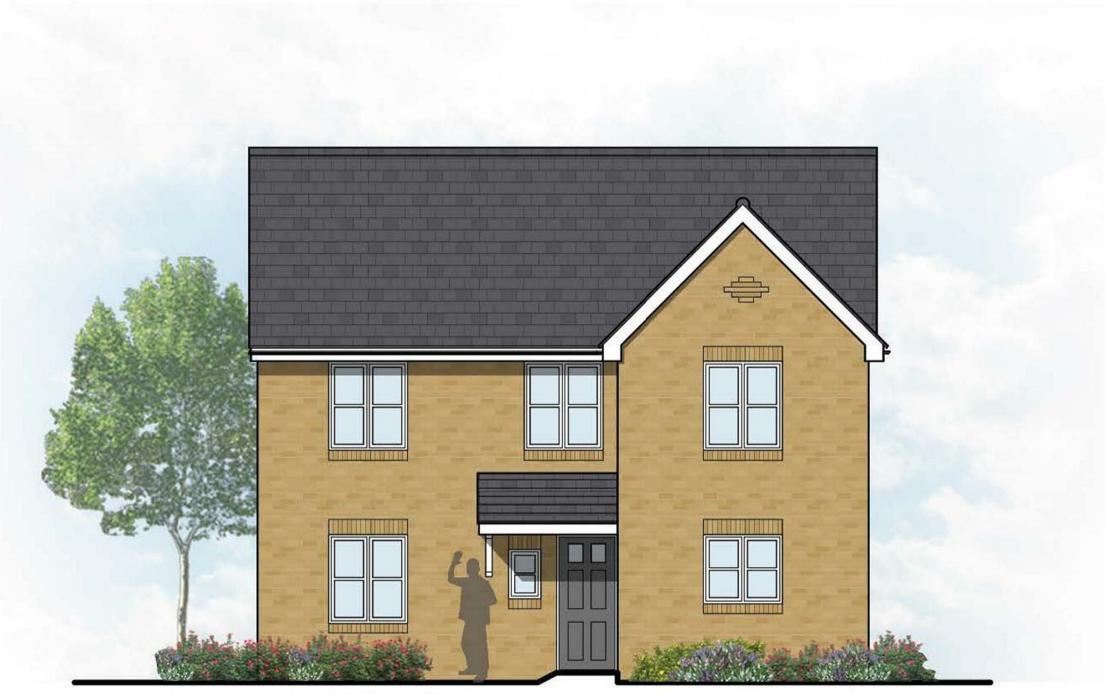

## Plot 25 Orchard Gardens, Orchard Drive

Park Street, St. Albans, AL2 2QQ £532,575

4 Bedrooms

2 Bathrooms

1 Reception Rooms

**EPC Rating Band** 

BUILDING PLOT FOR SALE (Plot 25). A self build, building plot to construct a four bedroom detached dwelling of 1177 square feet. The plot forms part of a development of thirty mainly detached properties. As the plot forms part of a development it will need to be constructed as per existing planning and reserved matters approval, the design and material pallet is therfore pre agreed. The plot will be provided serviced as required.

- Self Build Building Plot
- To Construct a Four Bedroom Detached 1177 Sq Ft
- Planning Includes Garage and side by side parking
  - Forms part of a development of 30 Plots

**Ground Floor** 

First Floor