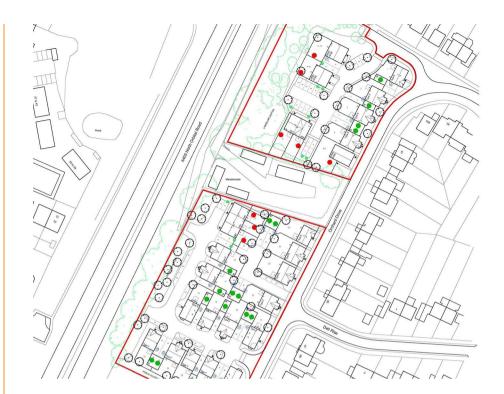

- Self Build Building Plot
- To Construct a Four Bedroom Detached 1177 Sq Ft
- Planning Includes Garage and side by side parking
  - Forms part of a development of 30 Plots

**Ground Floor** 

First Floor