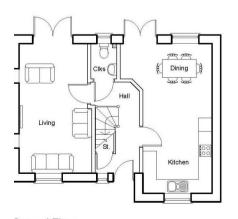

- Self Build Building Plot
- To Construct a Four Bedroom Detached 1177 Sq Ft
- Planning Includes Garage and side by side parking
  - Forms part of a development of 30 Plots

**Ground Floor** 

First Floor