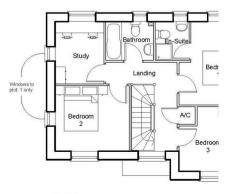

- Self Build Building Plot
- To Construct a Four Bedroom Detached 1177 Sq Ft
- Planning Includes Garage and side by side parking
  - Forms part of a development of 30 Plots

**Ground Floor** 

First Floor

## Bedroom Redroom Ground Floor First Floor