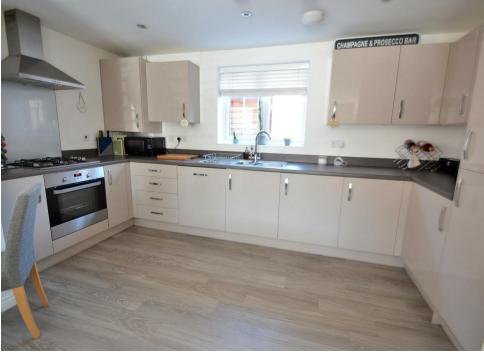

## 7 Victoria Grove

Flitwick, MK45 1GD £225,000

2 Bedrooms

1 Bathrooms

1 Reception Rooms

**EPC Rating Band B** 

A well presented Two Bedroom apartment with two allocated parking bays in front of the property. The spacious accommodation is well presented, a light and airy open plan lounge, dining room and well equipped kitchen provides a comfortable living area, ideal for entertaining. The Kitchen is fitted with gas hob, electric oven, dish washer, washer dryer and fridge/freezer. Victoria Grove lays on the Flitwick/Ampthill boarders providing convenient access to both locations and the main line station.