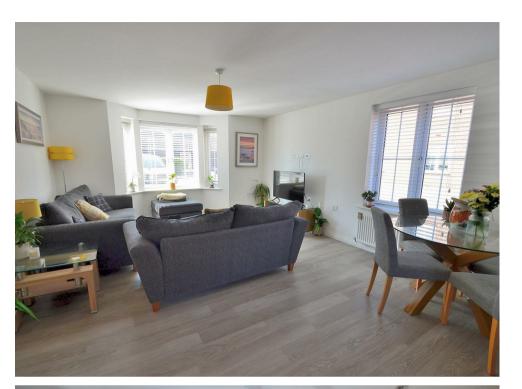

## 7 Victoria Grove

Flitwick, MK45 1GD £225,000

2 Bedrooms

1 Bathrooms

1 Reception Rooms

**EPC Rating Band B** 

A well presented Two Bedroom apartment with two allocated parking bays in front of the property. The spacious accommodation is well presented, a light and airy open plan lounge, dining room and well equipped kitchen provides a comfortable living area, ideal for entertaining. The Kitchen is fitted with gas hob, electric oven, dish washer, washer dryer and fridge/freezer. Victoria Grove lays on the Flitwick/Ampthill boarders providing convenient access to both locations and the main line station.