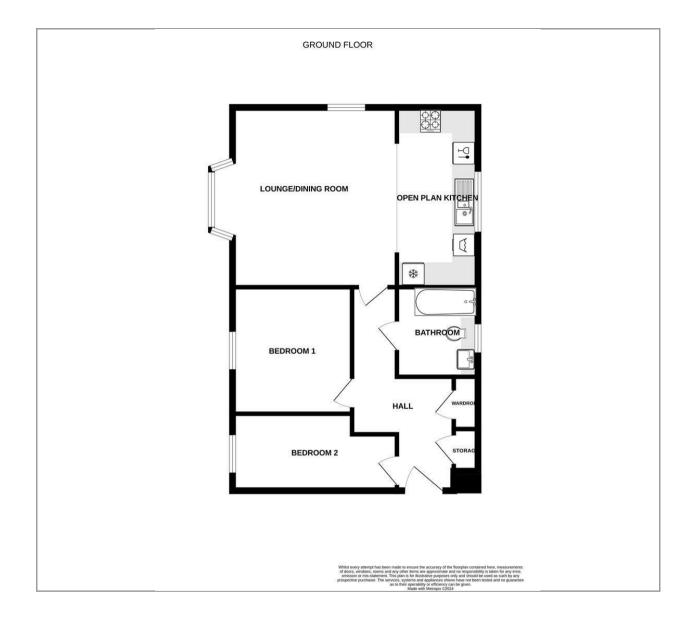

## 7 Victoria Grove

Flitwick, MK45 1GD £225,000

2 Bedrooms

1 Bathrooms

1 Reception Rooms

**EPC Rating Band B** 

A well presented Two Bedroom apartment with two allocated parking bays in front of the property. The spacious accommodation is well presented, a light and airy open plan lounge, dining room and well equipped kitchen provides a comfortable living area, ideal for entertaining. The Kitchen is fitted with gas hob, electric oven, dish washer, washer dryer and fridge/freezer. Victoria Grove lays on the Flitwick/Ampthill boarders providing convenient access to both locations and the main line station.

EPC Band B, Council Tax Band C, Lease 117 Years Remain, Ground Rent £225 PA, Service Charge includes buildings insurance £1486 PA

- Spacious Well Presented Apartment
- Six years Old with Remaining Warranty
- Open Plan Kitchen with Integrated Appliances
  - Gas Heating to Radiators
- Two Allocated Side by Side Parking Bays
  - Cycle Store
  - Walk To Station
  - Ideal First Time Buy
- 117 Years remaining on the Lease
- Ground Rent £225 PA Service Charge £1486 PA