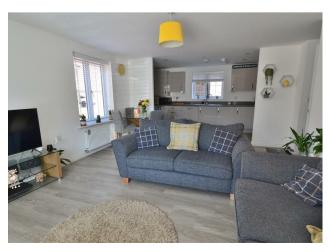

## 7 Victoria Grove

Flitwick, MK45 1GD £225,000

2 Bedrooms

1 Bathrooms

1 Reception Rooms

**EPC Rating Band B** 

A well presented Two Bedroom apartment with two allocated parking bays in front of the property. The spacious accommodation is well presented, a light and airy open plan lounge, dining room and well equipped kitchen provides a comfortable living area, ideal for entertaining. The Kitchen is fitted with gas hob, electric oven, dish washer, washer dryer and fridge/freezer. Victoria Grove lays on the Flitwick/Ampthill boarders providing convenient access to both locations and the main line station.