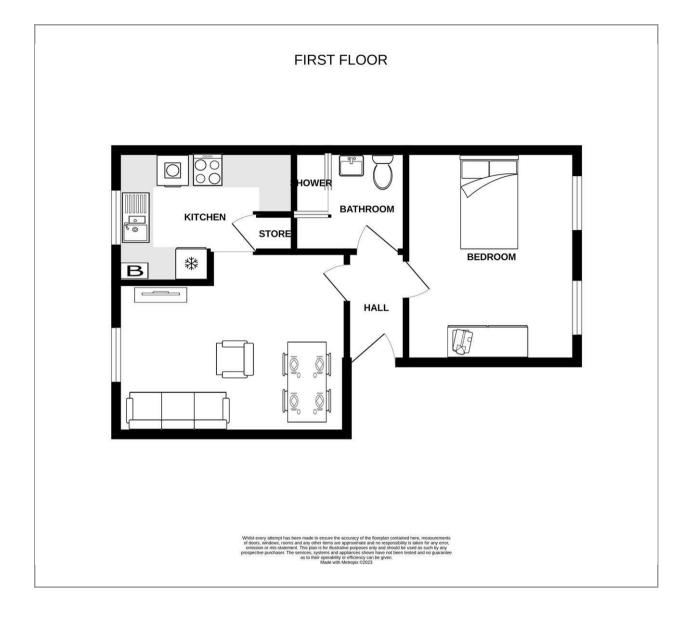

## 75 Cranbrook

Woburn Sands, Milton Keynes, MK17 8ND £170,000

1 Bedrooms

1 Bathrooms

1 Reception Rooms

**EPC Rating Band C** 

Attention INVESTORS - refurbished apartment with an excellent tenant in situ at £900 PCM [6.35% Yield]. EPC rated C which will future proof landlords should regulations for lettings change to Band C or above. Improvements in 2022 include, new kitchen and bathroom, new boiler, new windows, decoration and floor coverings. Cranbrook has plenty of general parking facilities and communal gardens, the station, bars and restaurants are just a short walk away.