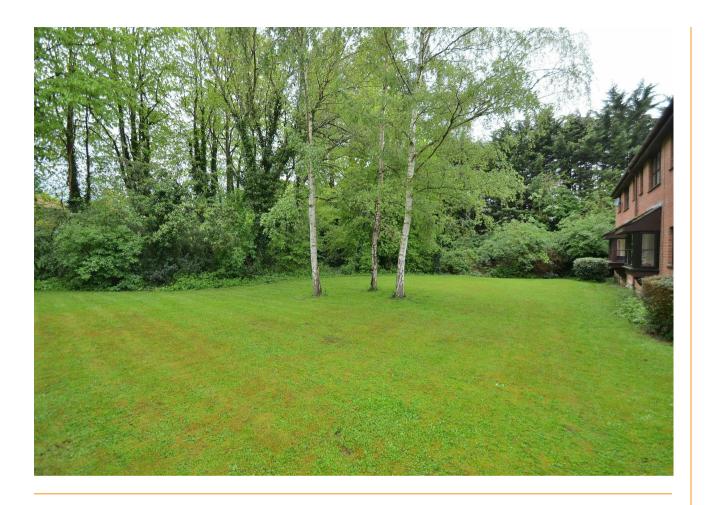

## 75 Cranbrook

Woburn Sands, Milton Keynes, MK17 8ND £170,000

1 Bedrooms

1 Bathrooms

1 Reception Rooms

**EPC Rating Band C** 

Attention INVESTORS - refurbished apartment with an excellent tenant in situ at £900 PCM [6.35% Yield]. EPC rated C which will future proof landlords should regulations for lettings change to Band C or above. Improvements in 2022 include, new kitchen and bathroom, new boiler, new windows, decoration and floor coverings. Cranbrook has plenty of general parking facilities and communal gardens, the station, bars and restaurants are just a short walk away.

Council Tax Band B EPC Band C

- Refitted Kitchen & Bathroom 2022
  - Newly Fitted Windows 2022
  - Replacement Boiler 2022
- Excellent Tenant in Situ £900 PCM
- Good General Parking Facilities
- 155 Years remaining on the lease
  - Gas heating to Radiators
- Walk to shops, bars & restaurants
  - · Walk to Station
- Ground Rent £0 Service Charges £1496 Per Annum