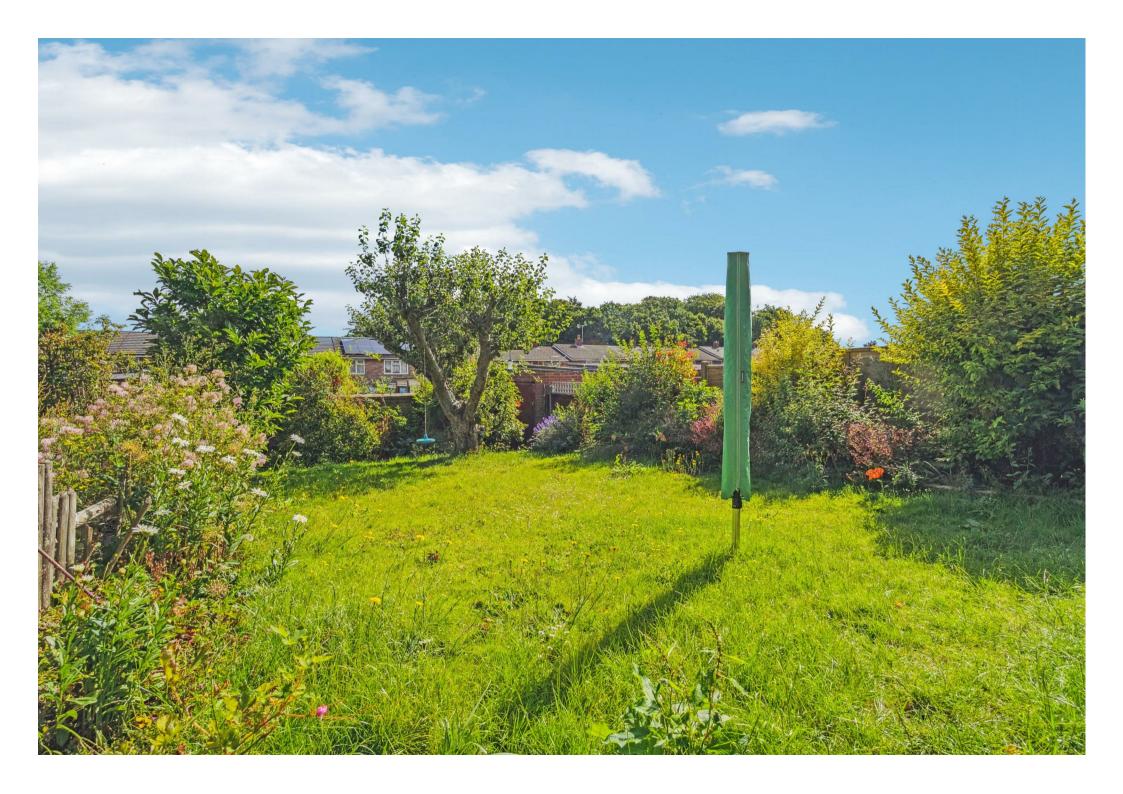

To the rear of the property is a large rear garden with patio area and side access, lawn and planted boarders. The garden also has a door leading to the garage which is located at the rear of the property.