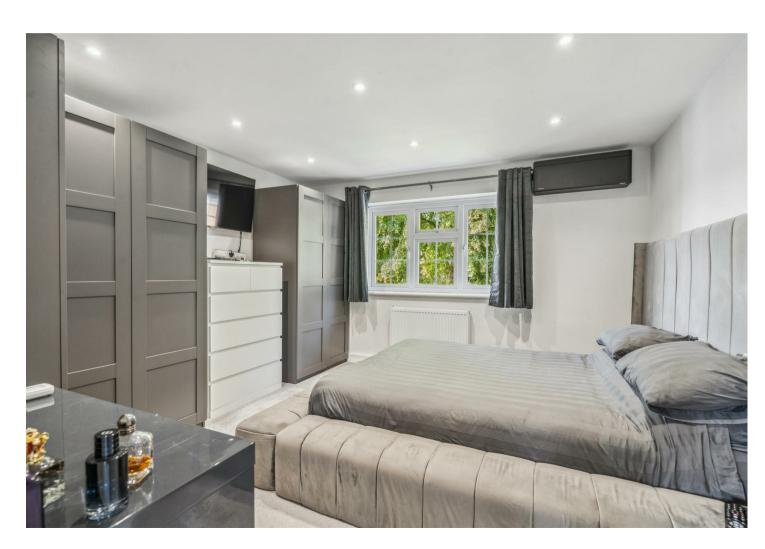

Accommodation comprises entrance porch leading to a entrance hall with access to a refitted kitchen / dining room with 'Howdens' units, Quartz worktops and fitted Bosch Dishwasher, Washing machine and induction hob with extractor over. The hall also leads to a full depth sitting room with media wall, wood burning stove air conditioning unit and door onto the rear garden as well as a cloakroom. Upstairs are four generous bedrooms with the main bedroom also benefiting from an air conditioning unit, and a refitted family bathroom.