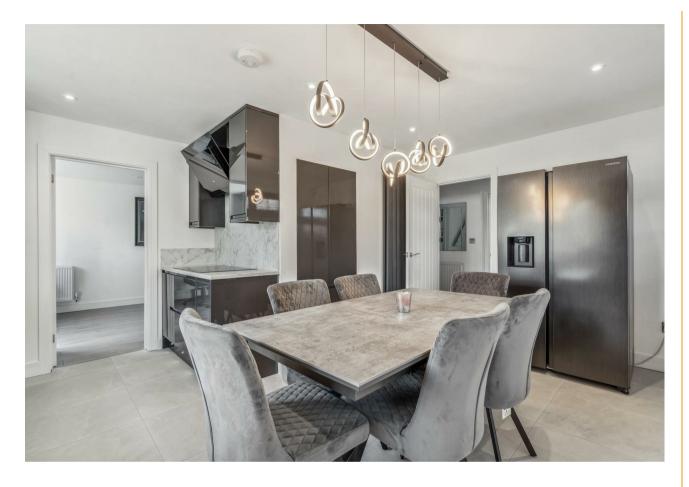

Accommodation comprises entrance porch leading to a entrance hall with access to a refitted kitchen / dining room with 'Howdens' units, Quartz worktops and fitted Bosch Dishwasher, Washing machine and induction hob with extractor over. The hall also leads to a full depth sitting room with media wall, wood burning stove air conditioning unit and door onto the rear garden as well as a cloakroom. Upstairs are four generous bedrooms with the main bedroom also benefiting from an air conditioning unit, and a refitted family bathroom.