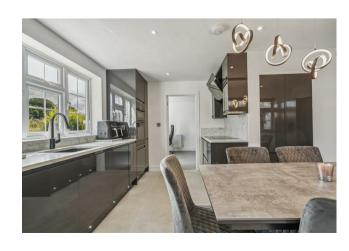

Accommodation comprises entrance porch leading to a entrance hall with access to a refitted kitchen / dining room with 'Howdens' units, Quartz worktops and fitted Bosch Dishwasher, Washing machine and induction hob with extractor over. The hall also leads to a full depth sitting room with media wall, wood burning stove air conditioning unit and door onto the rear garden as well as a cloakroom. Upstairs are four generous bedrooms with the main bedroom also benefiting from an air conditioning unit, and a refitted family bathroom.

- Four Bedroom End of Terrace
- Driveway to front
- Garage to rear
- Completely Refurbished
- Howden fitted kitchen with Quartz worktops
- Sitting room with fitted media wall
- Cloakroom
- Rear Garden with patio
- Popular Location
- Beautifully presented