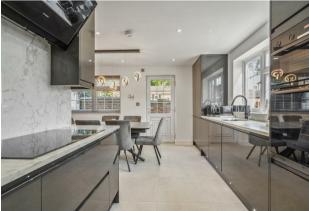

Accommodation comprises entrance porch leading to a entrance hall with access to a refitted kitchen / dining room with 'Howdens' units, Quartz worktops and fitted Bosch Dishwasher, Washing machine and induction hob with extractor over. The hall also leads to a full depth sitting room with media wall, wood burning stove air conditioning unit and door onto the rear garden as well as a cloakroom. Upstairs are four generous bedrooms with the main bedroom also benefiting from an air conditioning unit, and a refitted family bathroom.

- Four Bedroom End of Terrace
- Driveway to front
- Garage to rear
- Completely Refurbished
- Howden fitted kitchen with Quartz worktops
- Sitting room with fitted media wall
- Cloakroom
- Rear Garden with patio
- Popular Location
- Beautifully presented