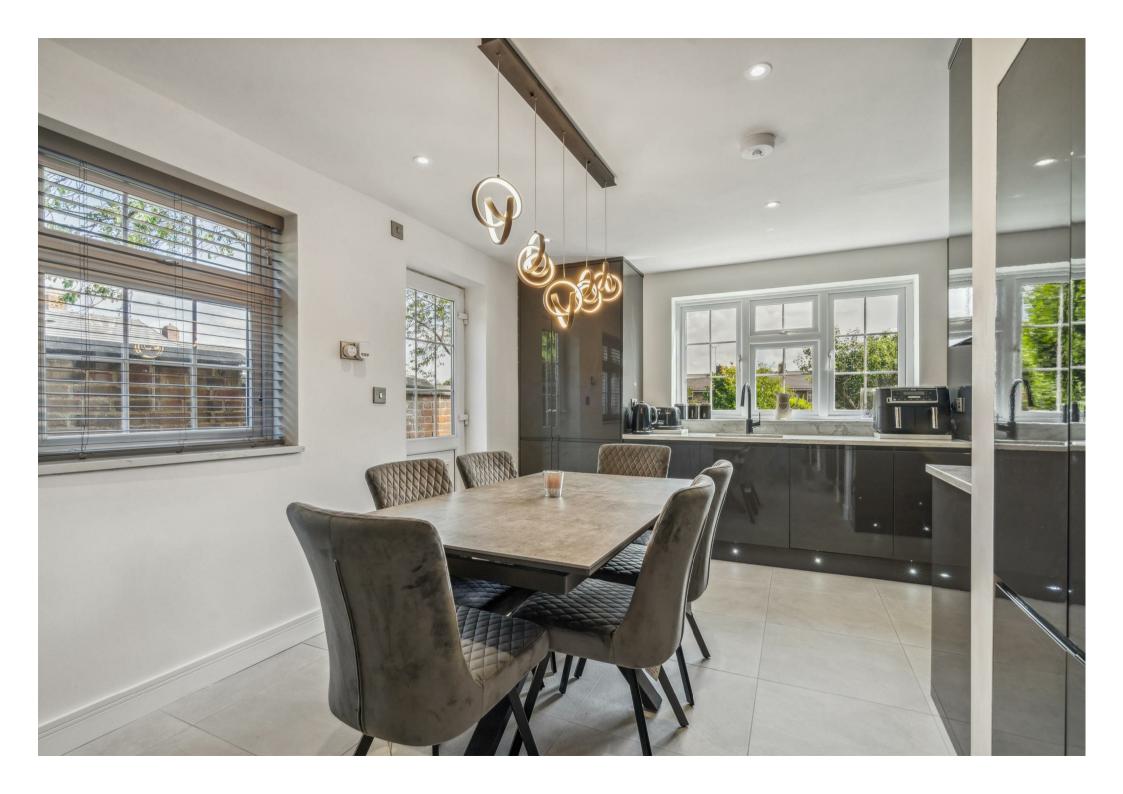

Accommodation comprises entrance porch leading to a entrance hall with access to a refitted kitchen / dining room with 'Howdens' units, Quartz worktops and fitted Bosch Dishwasher, Washing machine and induction hob with extractor over. The hall also leads to a full depth sitting room with media wall, wood burning stove air conditioning unit and door onto the rear garden as well as a cloakroom. Upstairs are four generous bedrooms with the main bedroom also benefiting from an air conditioning unit, and a refitted family bathroom.

- Four Bedroom End of Terrace
- Driveway to front
- Garage to rear
- Completely Refurbished
- Howden fitted kitchen with Quartz worktops
- Sitting room with fitted media wall
- Cloakroom
- Rear Garden with patio
- Popular Location
- Beautifully presented