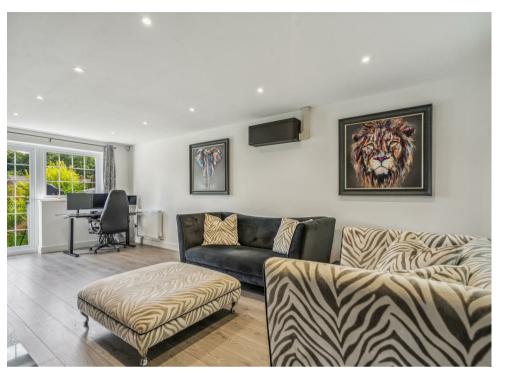

Accommodation comprises entrance porch leading to a entrance hall with access to a refitted kitchen / dining room with 'Howdens' units, Quartz worktops and fitted Bosch Dishwasher, Washing machine and induction hob with extractor over. The hall also leads to a full depth sitting room with media wall, wood burning stove air conditioning unit and door onto the rear garden as well as a cloakroom. Upstairs are four generous bedrooms with the main bedroom also benefiting from an air conditioning unit, and a refitted family bathroom.