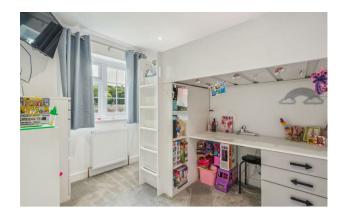

Accommodation comprises entrance porch leading to a entrance hall with access to a refitted kitchen / dining room with 'Howdens' units, Quartz worktops and fitted Bosch Dishwasher, Washing machine and induction hob with extractor over. The hall also leads to a full depth sitting room with media wall, wood burning stove air conditioning unit and door onto the rear garden as well as a cloakroom. Upstairs are four generous bedrooms with the main bedroom also benefiting from an air conditioning unit, and a refitted family bathroom.