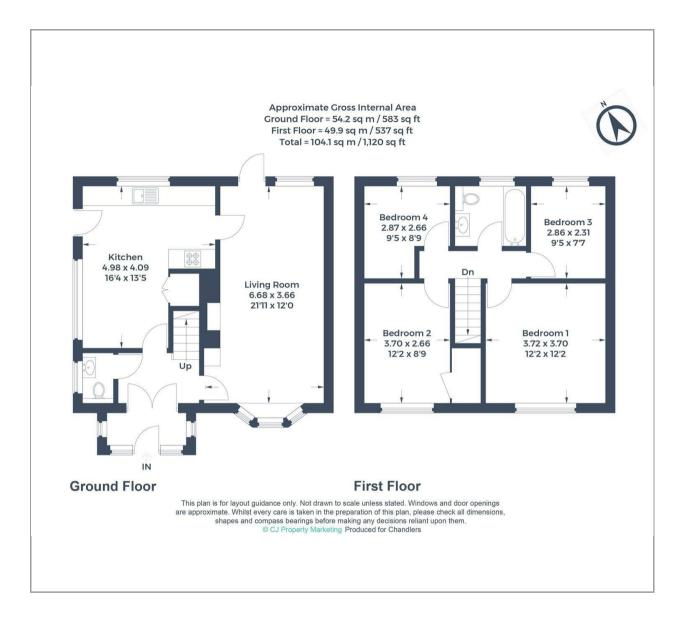

Accommodation comprises entrance porch leading to a entrance hall with access to a refitted kitchen / dining room with 'Howdens' units, Quartz worktops and fitted Bosch Dishwasher, Washing machine and induction hob with extractor over. The hall also leads to a full depth sitting room with media wall, wood burning stove air conditioning unit and door onto the rear garden as well as a cloakroom. Upstairs are four generous bedrooms with the main bedroom also benefiting from an air conditioning unit, and a refitted family bathroom.

To the rear of the property is a large rear garden with patio area and side access, lawn and planted boarders. The garden also has a door leading to the garage which is located at the rear of the property.