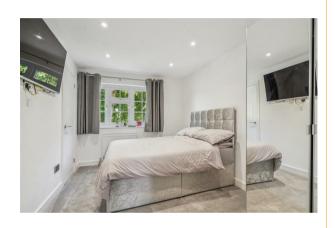

Accommodation comprises entrance porch leading to a entrance hall with access to a refitted kitchen / dining room with 'Howdens' units, Quartz worktops and fitted Bosch Dishwasher, Washing machine and induction hob with extractor over. The hall also leads to a full depth sitting room with media wall, wood burning stove air conditioning unit and door onto the rear garden as well as a cloakroom. Upstairs are four generous bedrooms with the main bedroom also benefiting from an air conditioning unit, and a refitted family bathroom.