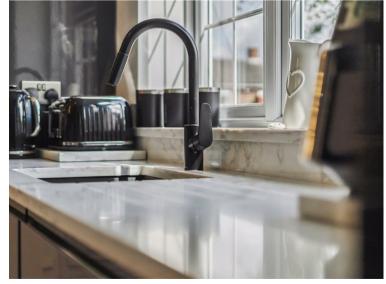

Accommodation comprises entrance porch leading to a entrance hall with access to a refitted kitchen / dining room with 'Howdens' units, Quartz worktops and fitted Bosch Dishwasher, Washing machine and induction hob with extractor over. The hall also leads to a full depth sitting room with media wall, wood burning stove air conditioning unit and door onto the rear garden as well as a cloakroom. Upstairs are four generous bedrooms with the main bedroom also benefiting from an air conditioning unit, and a refitted family bathroom.

- Four Bedroom End of Terrace
- Driveway to front
- Garage to rear
- Completely Refurbished
- Howden fitted kitchen with Quartz worktops
- Sitting room with fitted media wall
- Cloakroom
- Rear Garden with patio
- Popular Location
- Beautifully presented