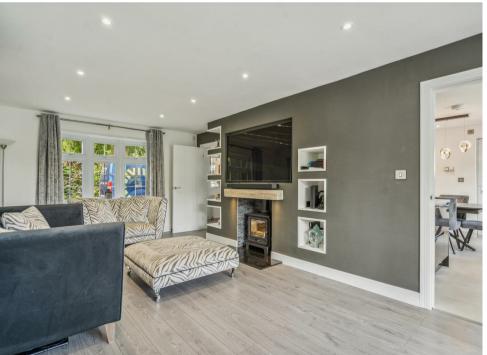

Accommodation comprises entrance porch leading to a entrance hall with access to a refitted kitchen / dining room with 'Howdens' units, Quartz worktops and fitted Bosch Dishwasher, Washing machine and induction hob with extractor over. The hall also leads to a full depth sitting room with media wall, wood burning stove air conditioning unit and door onto the rear garden as well as a cloakroom. Upstairs are four generous bedrooms with the main bedroom also benefiting from an air conditioning unit, and a refitted family bathroom.

- Four Bedroom End of Terrace
- Driveway to front
- Garage to rear
- Completely Refurbished
- Howden fitted kitchen with Quartz worktops
- Sitting room with fitted media wall
- Cloakroom
- Rear Garden with patio
- Popular Location
- Beautifully presented