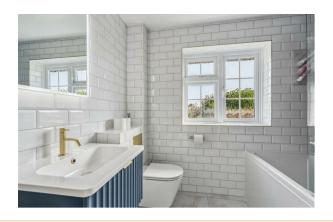

Accommodation comprises entrance porch leading to a entrance hall with access to a refitted kitchen / dining room with 'Howdens' units, Quartz worktops and fitted Bosch Dishwasher, Washing machine and induction hob with extractor over. The hall also leads to a full depth sitting room with media wall, wood burning stove air conditioning unit and door onto the rear garden as well as a cloakroom. Upstairs are four generous bedrooms with the main bedroom also benefiting from an air conditioning unit, and a refitted family bathroom.