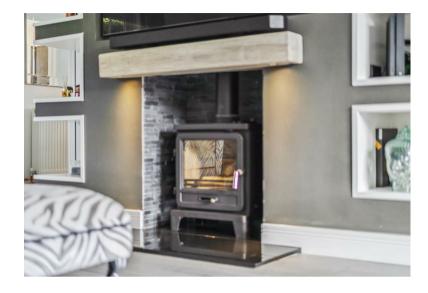

Accommodation comprises entrance porch leading to a entrance hall with access to a refitted kitchen / dining room with 'Howdens' units, Quartz worktops and fitted Bosch Dishwasher, Washing machine and induction hob with extractor over. The hall also leads to a full depth sitting room with media wall, wood burning stove air conditioning unit and door onto the rear garden as well as a cloakroom. Upstairs are four generous bedrooms with the main bedroom also benefiting from an air conditioning unit, and a refitted family bathroom.

- Four Bedroom End of Terrace
- Driveway to front
- Garage to rear
- Completely Refurbished
- Howden fitted kitchen with Quartz worktops
- Sitting room with fitted media wall
- Cloakroom
- Rear Garden with patio
- Popular Location
- Beautifully presented