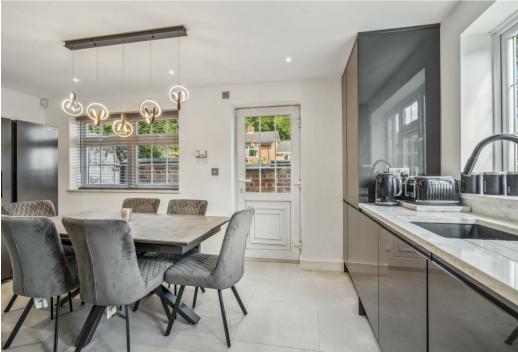

Accommodation comprises entrance porch leading to a entrance hall with access to a refitted kitchen / dining room with 'Howdens' units, Quartz worktops and fitted Bosch Dishwasher, Washing machine and induction hob with extractor over. The hall also leads to a full depth sitting room with media wall, wood burning stove air conditioning unit and door onto the rear garden as well as a cloakroom. Upstairs are four generous bedrooms with the main bedroom also benefiting from an air conditioning unit, and a refitted family bathroom.