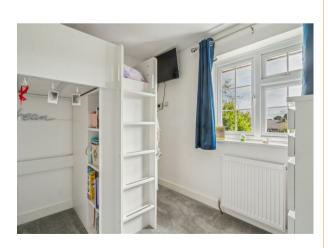

Accommodation comprises entrance porch leading to a entrance hall with access to a refitted kitchen / dining room with 'Howdens' units, Quartz worktops and fitted Bosch Dishwasher, Washing machine and induction hob with extractor over. The hall also leads to a full depth sitting room with media wall, wood burning stove air conditioning unit and door onto the rear garden as well as a cloakroom. Upstairs are four generous bedrooms with the main bedroom also benefiting from an air conditioning unit, and a refitted family bathroom.