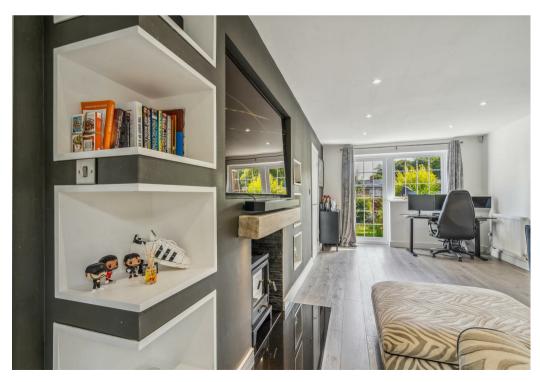

Accommodation comprises entrance porch leading to a entrance hall with access to a refitted kitchen / dining room with 'Howdens' units, Quartz worktops and fitted Bosch Dishwasher, Washing machine and induction hob with extractor over. The hall also leads to a full depth sitting room with media wall, wood burning stove air conditioning unit and door onto the rear garden as well as a cloakroom. Upstairs are four generous bedrooms with the main bedroom also benefiting from an air conditioning unit, and a refitted family bathroom.