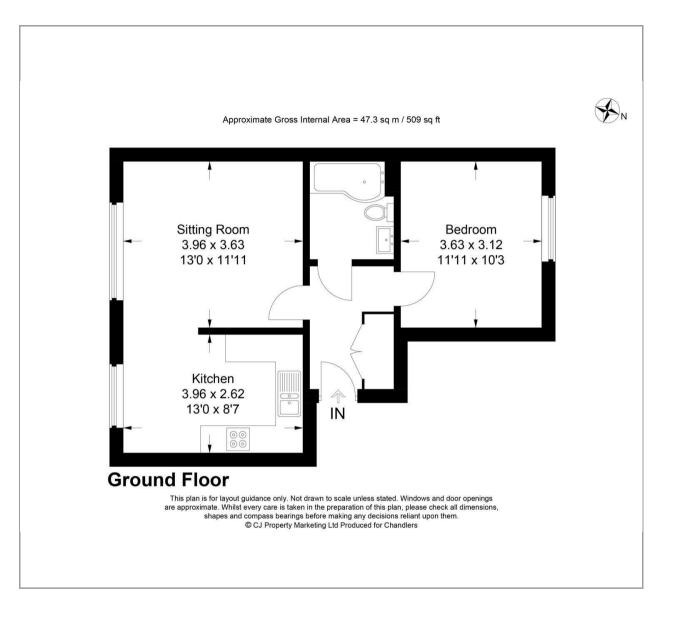

There is a communal secure entrance with intercom, the apartment has a central hallway with storage cupboard that leads to a large sitting room which is part open plan into a dining area and kitchen. The bedroom is a good size and there is a bathroom also off the hall.