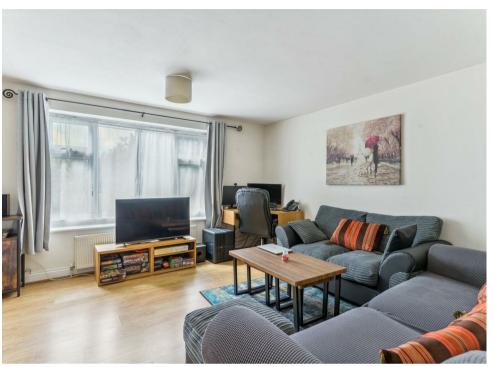

There is a communal secure entrance with intercom, the apartment has a central hallway with storage cupboard that leads to a large sitting room which is part open plan into a dining area and kitchen. The bedroom is a good size and there is a bathroom also off the hall.