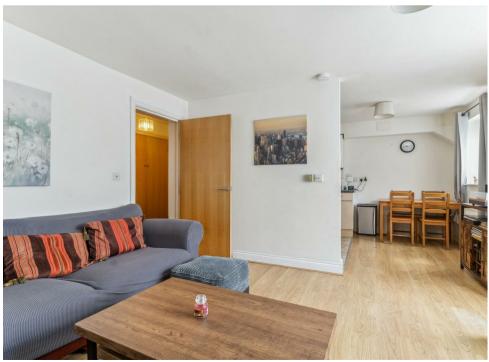

There is a communal secure entrance with intercom, the apartment has a central hallway with storage cupboard that leads to a large sitting room which is part open plan into a dining area and kitchen. The bedroom is a good size and there is a bathroom also off the hall.