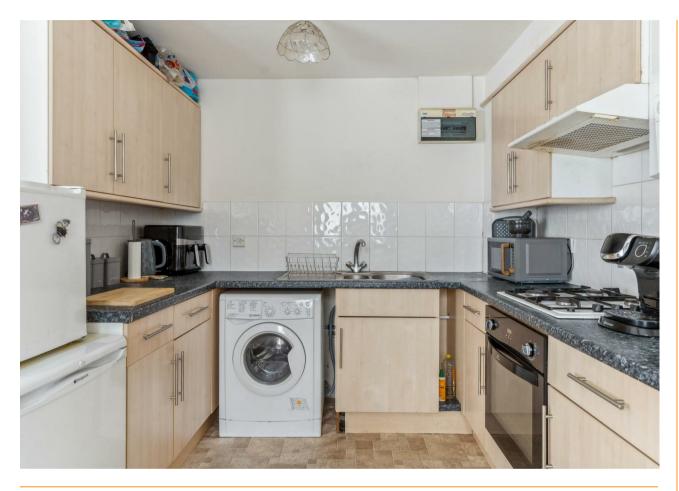

There is a communal secure entrance with intercom, the apartment has a central hallway with storage cupboard that leads to a large sitting room which is part open plan into a dining area and kitchen. The bedroom is a good size and there is a bathroom also off the hall.