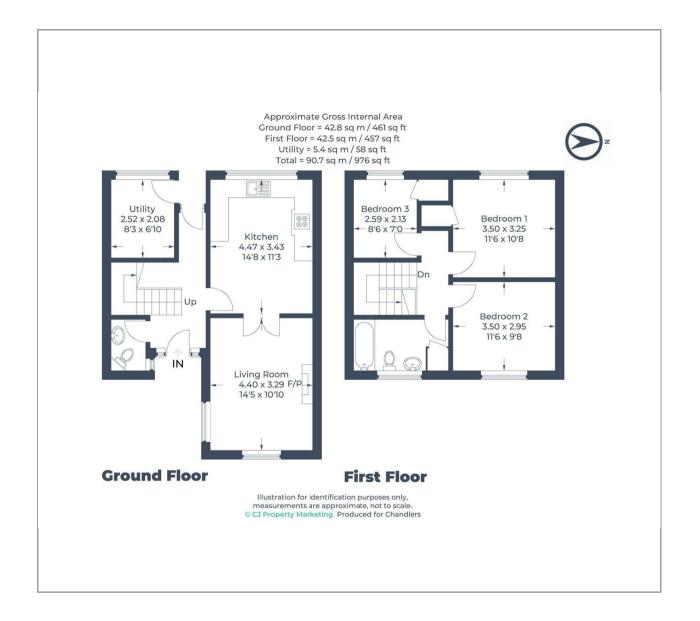

## 419 Vardon Road

Stevenage, SG1 5BA Guide Price £325,000

3 Bedrooms

1 Bathrooms

1 Reception Rooms

EPC Rating Band E

A well presented three bedroom family home within this popular area of Stevenage. The property comprises of entrance hall, cloakroom, sitting room which opens into a generous sized kitchen dining room. Upstairs are three bedrooms in total with two being double and a family bathroom.

The property has an enclosed rear garden with rear access as well as a utility room accessed via an external door. There is general on road parking to the rear.

Located within the popular residential area of Pin Green with access to local shops, schooling and with easy access to both Stevenage Old and New Town as well as the mainline railway station. EPC Rating E. Local Authority, Stevenage Borough Council. Council tax Band C

- Three bedroomed family home
  - Kitchen / Dining room
    - Sitting room
    - Cloakroom
- Two double bedrooms Plus Third
- Three piece white bathroom suite
  - Utility Room
  - · Pretty enclosed rear garden