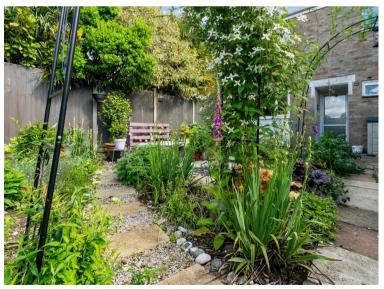

The property has an enclosed rear garden with rear access as well as a utility room accessed via an external door. There is general on road parking to the rear.

Located within the popular residential area of Pin Green with access to local shops, schooling and with easy access to both Stevenage Old and New Town as well as the mainline railway station. EPC Rating E. Local Authority, Stevenage Borough Council. Council tax Band C

- Three bedroomed family home
  - Kitchen / Dining room
    - Sitting room
    - Cloakroom
- Two double bedrooms Plus Third
- Three piece white bathroom suite
  - Utility Room
  - · Pretty enclosed rear garden