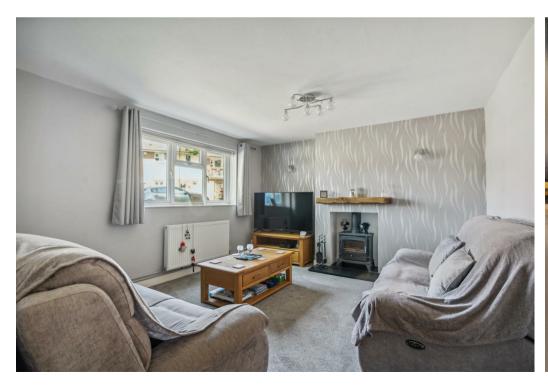

Set back from the road with a driveway for several cars and attractive front porch extension. The Porch leads to a hallway offering access to all ground floor rooms, a sitting room with feature stove burning both coal or wood, a refitted kitchen with inset butler sink, white slimline worksurfaces and contrasting units. The dining room has a fitted AV wall with inset remote led lighting and double French doors lead to the rear garden.

- Stunning Four Bedroom Family Home
- Sitting room with Log/Coal burner
- Refitted Kitchen / Dining room
- Cloakroom
- Three Double Bedroom
- Fourth Bedroom
- Family Bathroom
- Patio, Garden and Summer house
- Stevenage Old Town
- Driveway for Four Cars