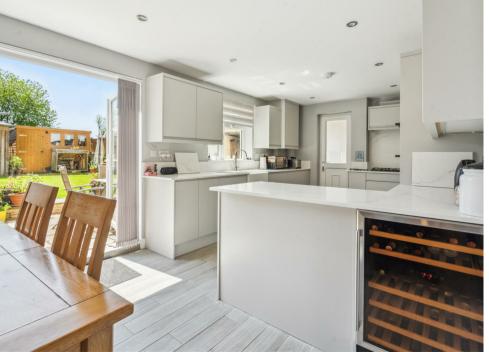

Set back from the road with a driveway for several cars and attractive front porch extension. The Porch leads to a hallway offering access to all ground floor rooms, a sitting room with feature stove burning both coal or wood, a refitted kitchen with inset butler sink, white slimline worksurfaces and contrasting units. The dining room has a fitted AV wall with inset remote led lighting and double French doors lead to the rear garden.