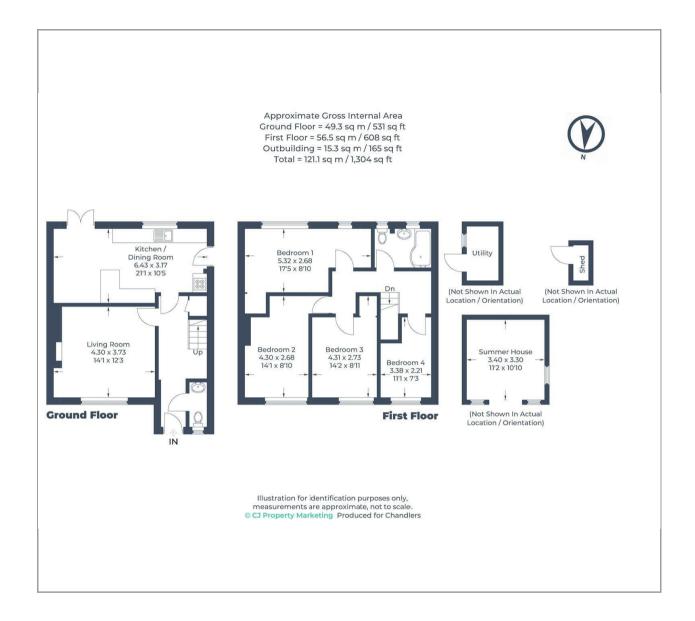

Set back from the road with a driveway for several cars and attractive front porch extension. The Porch leads to a hallway offering access to all ground floor rooms, a sitting room with feature stove burning both coal or wood, a refitted kitchen with inset butler sink, white slimline worksurfaces and contrasting units. The dining room has a fitted AV wall with inset remote led lighting and double French doors lead to the rear garden.

Upstairs are three double bedrooms, fourth bedroom and a family bathroom with shower screen and shower over. Outside the property has a side access (Shared with neighbouring property), large patio area step to lawn, a summer house, timber shed and brick built utility.