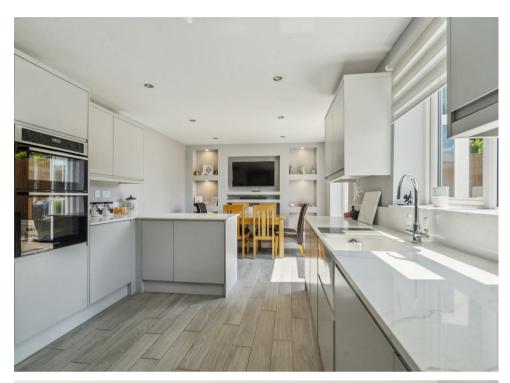

Set back from the road with a driveway for several cars and attractive front porch extension. The Porch leads to a hallway offering access to all ground floor rooms, a sitting room with feature stove burning both coal or wood, a refitted kitchen with inset butler sink, white slimline worksurfaces and contrasting units. The dining room has a fitted AV wall with inset remote led lighting and double French doors lead to the rear garden.