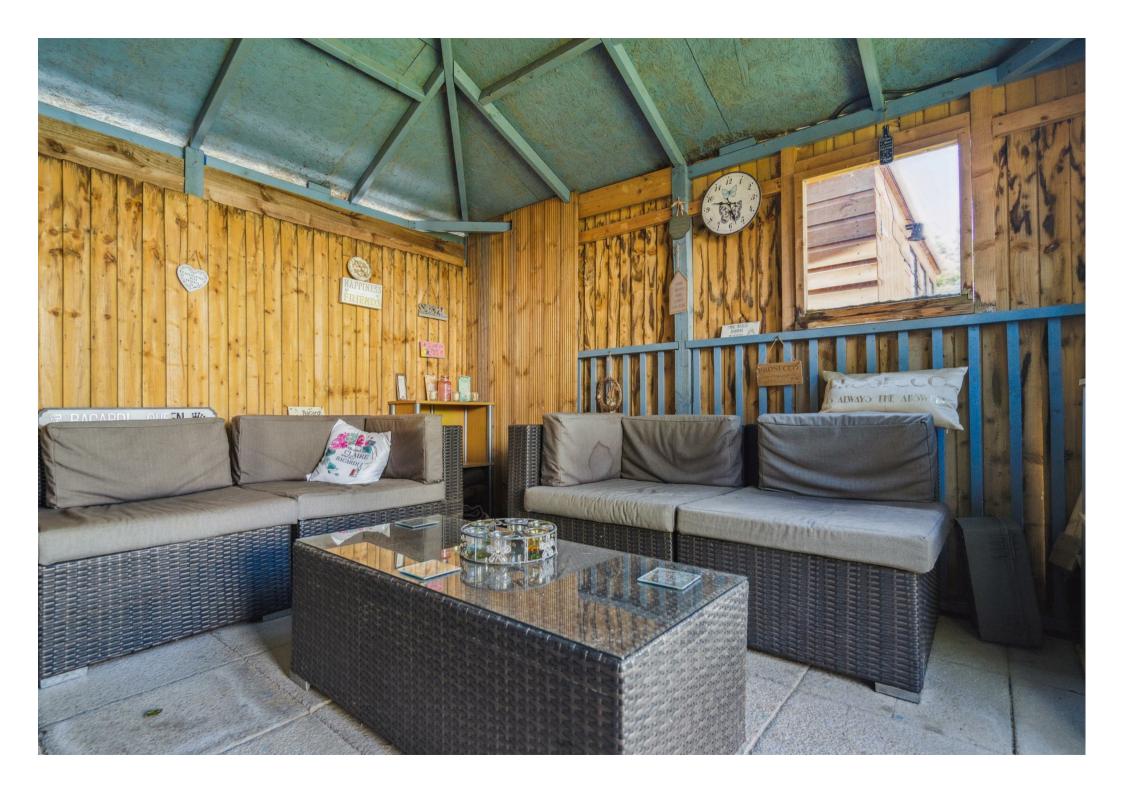

Upstairs are three double bedrooms, fourth bedroom and a family bathroom with shower screen and shower over. Outside the property has a side access (Shared with neighbouring property), large patio area step to lawn, a summer house, timber shed and brick built utility.

" winter nights in the sitting room in front of the log burning stove...... Summer evenings entertaining in the Kitchen and relaxing in the summer house."