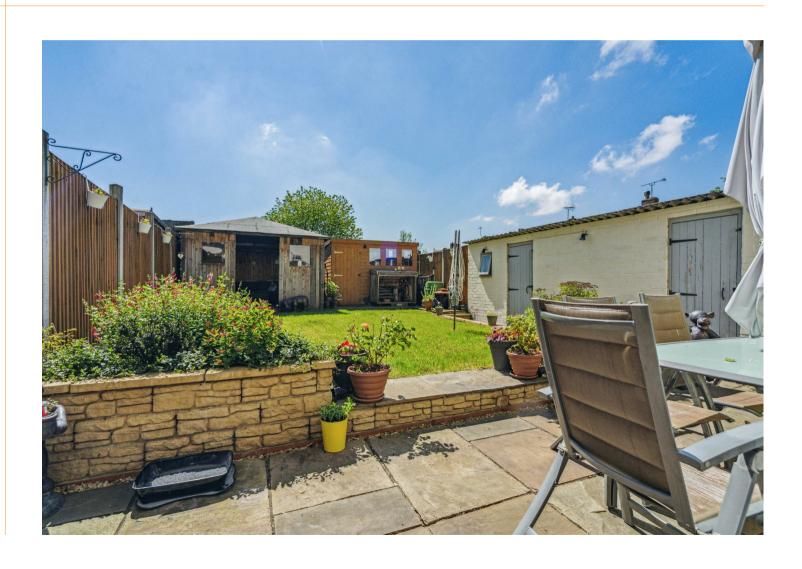

Upstairs are three double bedrooms, fourth bedroom and a family bathroom with shower screen and shower over. Outside the property has a side access (Shared with neighbouring property), large patio area step to lawn, a summer house, timber shed and brick built utility.

" winter nights in the sitting room in front of the log burning stove...... Summer evenings entertaining in the Kitchen and relaxing in the summer house."