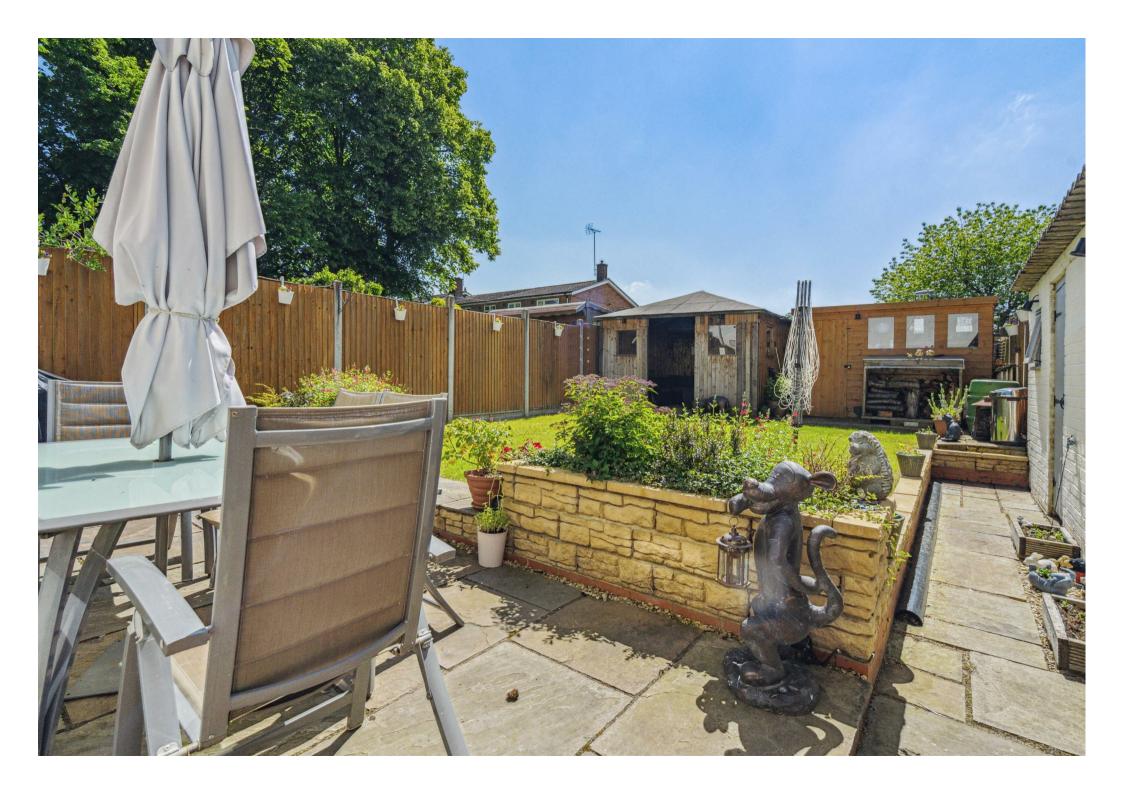

Upstairs are three double bedrooms, fourth bedroom and a family bathroom with shower screen and shower over. Outside the property has a side access (Shared with neighbouring property), large patio area step to lawn, a summer house, timber shed and brick built utility.

" winter nights in the sitting room in front of the log burning stove...... Summer evenings entertaining in the Kitchen and relaxing in the summer house."