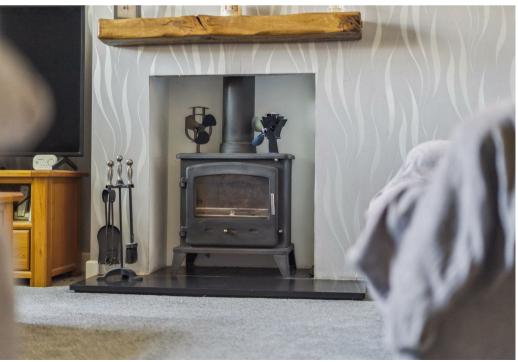

Set back from the road with a driveway for several cars and attractive front porch extension. The Porch leads to a hallway offering access to all ground floor rooms, a sitting room with feature stove burning both coal or wood, a refitted kitchen with inset butler sink, white slimline worksurfaces and contrasting units. The dining room has a fitted AV wall with inset remote led lighting and double French doors lead to the rear garden.

" winter nights in the sitting room in front of the log burning stove...... Summer evenings entertaining in the Kitchen and relaxing in the summer house."