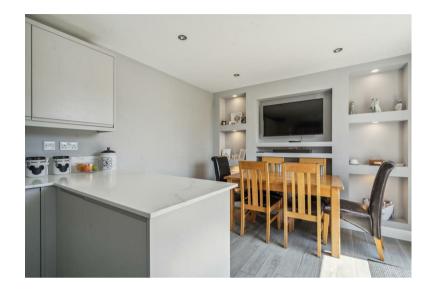

Set back from the road with a driveway for several cars and attractive front porch extension. The Porch leads to a hallway offering access to all ground floor rooms, a sitting room with feature stove burning both coal or wood, a refitted kitchen with inset butler sink, white slimline worksurfaces and contrasting units. The dining room has a fitted AV wall with inset remote led lighting and double French doors lead to the rear garden.