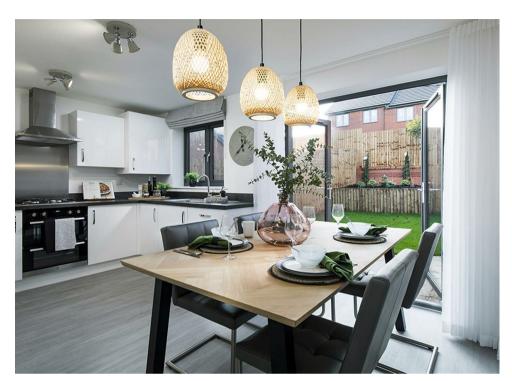

## Plot 48 Oakwell Place

Thorn Road Bidwell, Houghton Regis, LU5 6JW £385,000

3 Bedrooms

2 Bathrooms

2 Reception Rooms

**EPC Rating Band G** 

A three DOUBLE bedroom semi detached home with three parking spaces. Bedroom one occupies the top floor with a dressing area and en-suite shower room. The kitchen/diner with doors opening onto the garden is equipped with integrated appliances, there is also a downstairs WC.

- Kitchen with Integrated Appliances
  - Downstairs WC
  - Three parking spaces.
- 10 Year NHBC Warranty 2 Year Abbey Homes Warranty
  - Bedroom One with Dressing area and EN-Suite
    - Two further Double Bedrooms