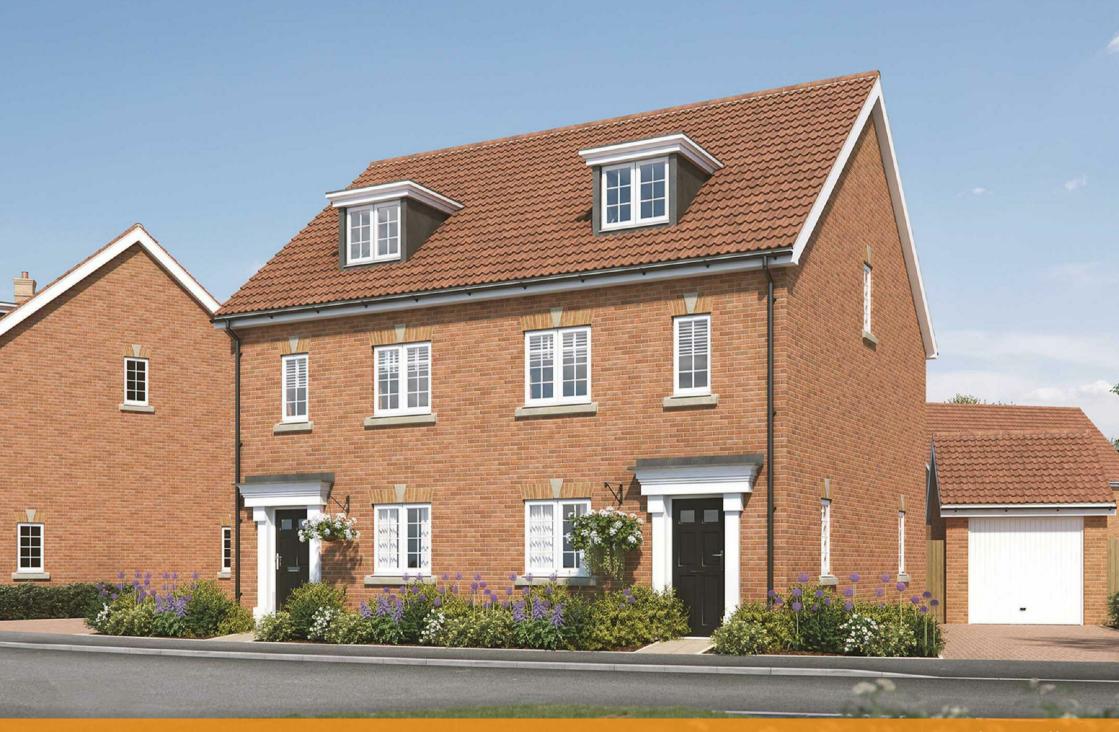

## Plot 48 Oakwell Place

Thorn Road Bidwell, Houghton Regis, LU5 6JW £385,000

3 Bedrooms

2 Bathrooms

2 Reception Rooms

**EPC Rating Band G** 

A three DOUBLE bedroom semi detached home with three parking spaces. Bedroom one occupies the top floor with a dressing area and en-suite shower room. The kitchen/diner with doors opening onto the garden is equipped with integrated appliances, there is also a downstairs WC.

Plot 48 has three parking spaces and a South facing garden.

Our show homes are open daily between 10am and 5pm, please telephone 01582 Luton 447123 for additional information and to book an appointment to visit. Oakwell Place, Bidwell is located close to Dunstable Rugby Club and minutes away from the M1 & A5 arterial links to the north and south, the A505 providing access to the east and west.