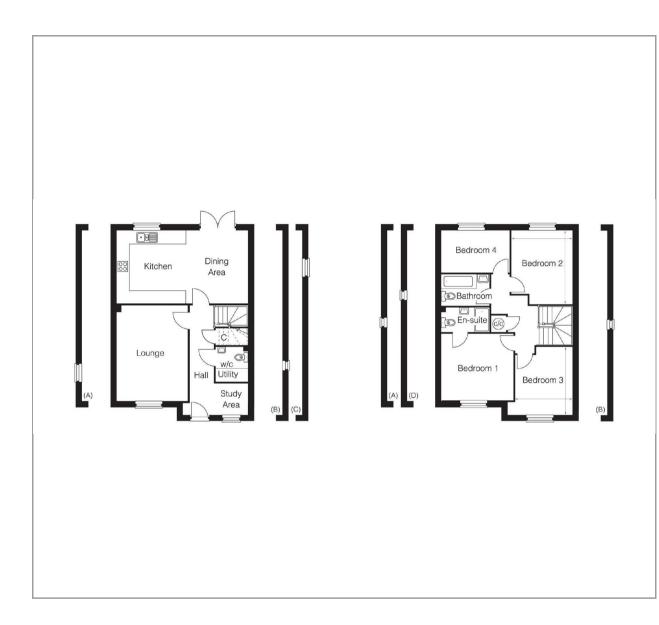

## Plot 43 Oakwell Place

Thorn Road Bidwell, Houghton Regis, LU5 6JW  $\pounds$ 475,000

A well proportioned family home with a STUDY area open from the entrance hall and a WC/UTILITY that houses the washing machine. A large kitchen/Diner with integrated appliances is at the back of the house with doors opening onto the garden. There is a family bathroom as well as en-suite shower room to Bedroom one.

- Large Open Plan Kitchen/Diner
  - Integrated Appliances
- Main Bedroom + En-Suite Shower Room
- Detached Garage and Parking for four cars
  - Study Area to Hall
  - 10 Year NHBC Warranty
  - 2 Year Abbey Homes Warranty
    - WC/Utility