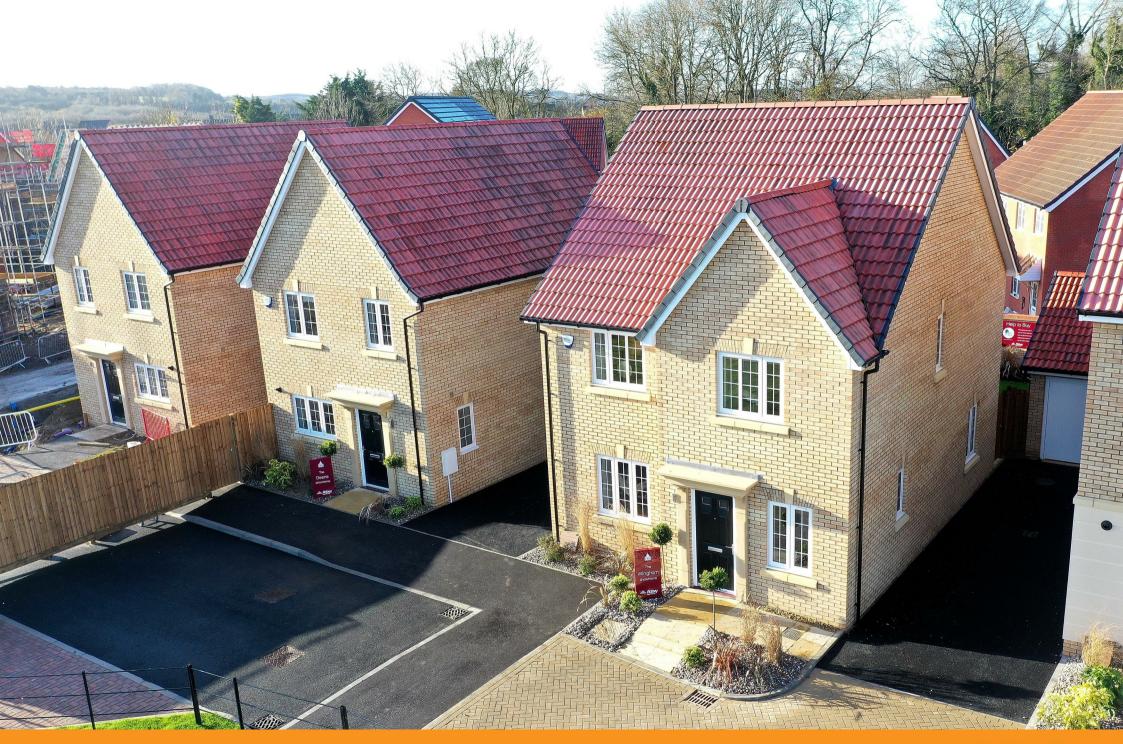

Oakwell Place, Houghton Regis

## Plot 43 Oakwell Place

Thorn Road Bidwell, Houghton Regis, LU5 6JW  $\pounds$ 475,000

A well proportioned family home with a STUDY area open from the entrance hall and a WC/UTILITY that houses the washing machine. A large kitchen/Diner with integrated appliances is at the back of the house with doors opening onto the garden. There is a family bathroom as well as en-suite shower room to Bedroom one.

Plot 43 is located on the edge of the development with a mature landscaped setting, it has a detached garage and allocated parking for four cars.

Our show homes including this Wingham house type are open daily between 10am and 5pm, please telephone 01582 Luton 447123 for additional information and to book an appointment to visit.