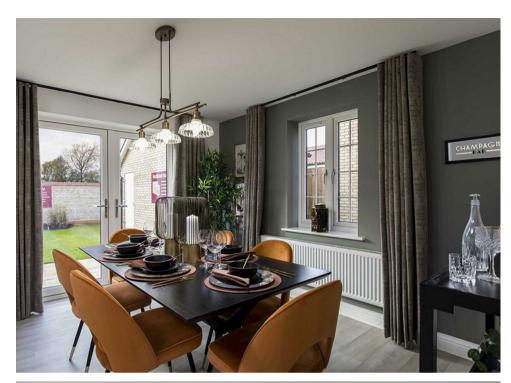

## Plot 43 Oakwell Place

Thorn Road Bidwell, Houghton Regis, LU5 6JW  $\pounds$ 475,000

A well proportioned family home with a STUDY area open from the entrance hall and a WC/UTILITY that houses the washing machine. A large kitchen/Diner with integrated appliances is at the back of the house with doors opening onto the garden. There is a family bathroom as well as en-suite shower room to Bedroom one.