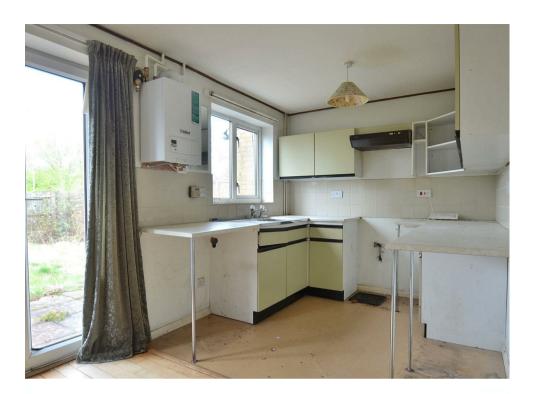

## 51 Lime Close

Poplars, Stevenage, SG2 9QB Price Guide £315,000

3 Bedrooms

1 Bathrooms

1 Reception Rooms

**EPC Rating Band C** 

\*\* OFFERED CHAIN FREE \*\* In need of re-furbishment this Three bedroom semi-detached house situated in this highly regarded Poplars residential location. Features include a spacious lounge, kitchen/dining room, double glazing, gas heating to radiators, three upstairs bedrooms and bathroom. Outside there is a low maintenance frontage with single garage and driveway parking for one car. To the rear there is a fenced garden with paved patio and an overgrown lawn with shrub borders. Early viewing recommended. Council tax band D. EPC C

- \*\* OFFERED CHAIN FREE\*\* REFURBISHMENT OPPORTUNITY
  - Sought after Poplars residential cul-de-sac
    - Three bedroom semi-detached house
  - Gas heating to radiators and double glazing
  - Spacious lounge and a kitchen/dining room
  - Kitchen and bathroom need replacement
  - · Within reach of the Sainsbury's supermarket
    - Single garage with driveway for one car
  - Fenced rear garden with overgrown lawn and borders