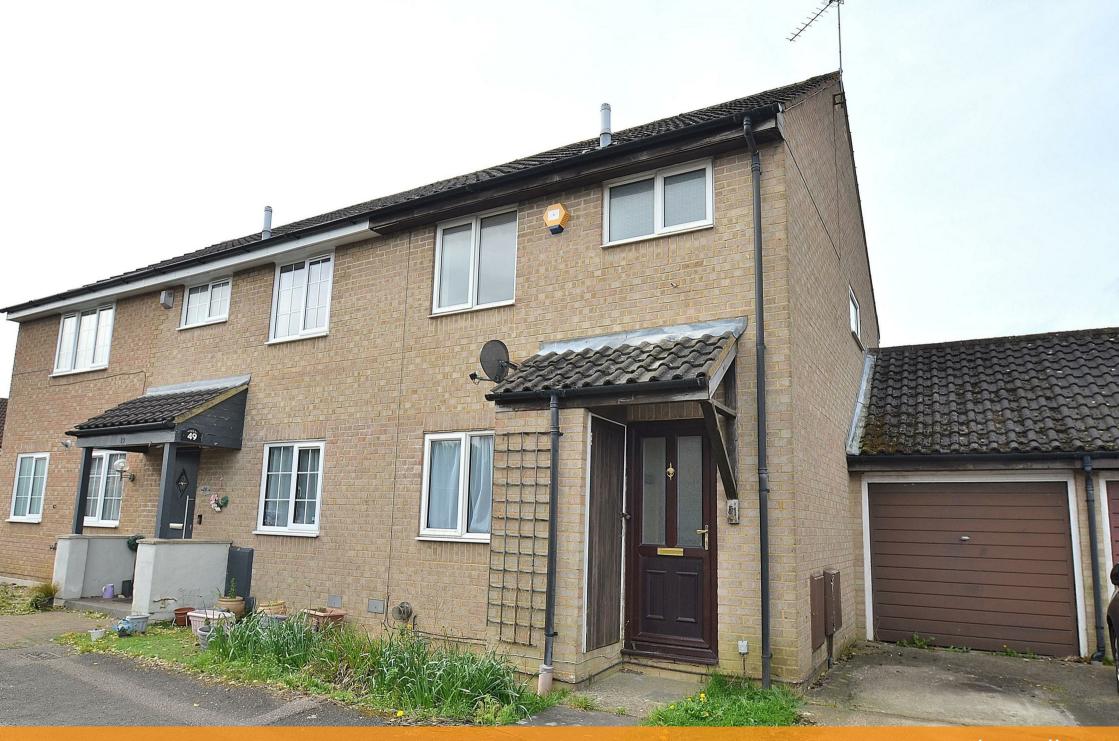

## 51 Lime Close

Poplars, Stevenage, SG2 9QB Price Guide £315,000

3 Bedrooms

1 Bathrooms

1 Reception Rooms

**EPC Rating Band C** 

\*\* OFFERED CHAIN FREE \*\* In need of re-furbishment this Three bedroom semi-detached house situated in this highly regarded Poplars residential location. Features include a spacious lounge, kitchen/dining room, double glazing, gas heating to radiators, three upstairs bedrooms and bathroom. Outside there is a low maintenance frontage with single garage and driveway parking for one car. To the rear there is a fenced garden with paved patio and an overgrown lawn with shrub borders. Early viewing recommended. Council tax band D. EPC C

- \*\* OFFERED CHAIN FREE\*\* REFURBISHMENT OPPORTUNITY
  - Sought after Poplars residential cul-de-sac
    - Three bedroom semi-detached house
  - Gas heating to radiators and double glazing
  - Spacious lounge and a kitchen/dining room
  - Kitchen and bathroom need replacement
  - · Within reach of the Sainsbury's supermarket
    - Single garage with driveway for one car
  - Fenced rear garden with overgrown lawn and borders