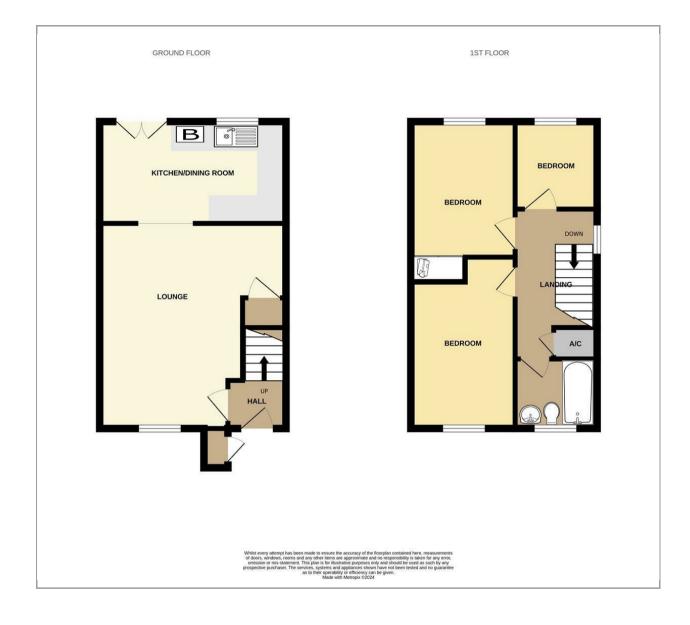

## 51 Lime Close

Poplars, Stevenage, SG2 9QB Price Guide £315,000

3 Bedrooms

1 Bathrooms

1 Reception Rooms

**EPC Rating Band C** 

\*\* OFFERED CHAIN FREE \*\* In need of re-furbishment this Three bedroom semi-detached house situated in this highly regarded Poplars residential location. Features include a spacious lounge, kitchen/dining room, double glazing, gas heating to radiators, three upstairs bedrooms and bathroom. Outside there is a low maintenance frontage with single garage and driveway parking for one car. To the rear there is a fenced garden with paved patio and an overgrown lawn with shrub borders. Early viewing recommended. Council tax band D. EPC C

- \*\* OFFERED CHAIN FREE\*\* REFURBISHMENT OPPORTUNITY
  - Sought after Poplars residential cul-de-sac
    - Three bedroom semi-detached house
  - Gas heating to radiators and double glazing
  - Spacious lounge and a kitchen/dining room
  - Kitchen and bathroom need replacement
  - · Within reach of the Sainsbury's supermarket
    - Single garage with driveway for one car
  - Fenced rear garden with overgrown lawn and borders