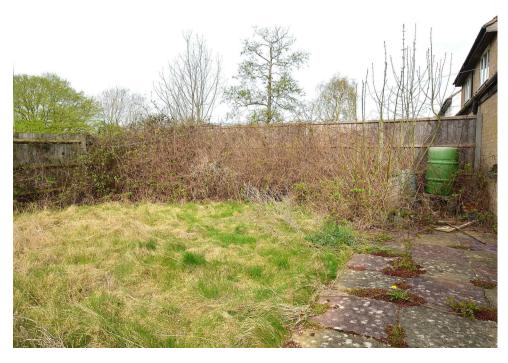

## 51 Lime Close

Poplars, Stevenage, SG2 9QB Price Guide £315,000

3 Bedrooms

1 Bathrooms

1 Reception Rooms

**EPC Rating Band C** 

\*\* OFFERED CHAIN FREE \*\* In need of re-furbishment this Three bedroom semi-detached house situated in this highly regarded Poplars residential location. Features include a spacious lounge, kitchen/dining room, double glazing, gas heating to radiators, three upstairs bedrooms and bathroom. Outside there is a low maintenance frontage with single garage and driveway parking for one car. To the rear there is a fenced garden with paved patio and an overgrown lawn with shrub borders. Early viewing recommended. Council tax band D. EPC C

- \*\* OFFERED CHAIN FREE\*\* REFURBISHMENT OPPORTUNITY
  - Sought after Poplars residential cul-de-sac
    - Three bedroom semi-detached house
  - Gas heating to radiators and double glazing
  - Spacious lounge and a kitchen/dining room
  - Kitchen and bathroom need replacement
  - · Within reach of the Sainsbury's supermarket
    - Single garage with driveway for one car
  - Fenced rear garden with overgrown lawn and borders