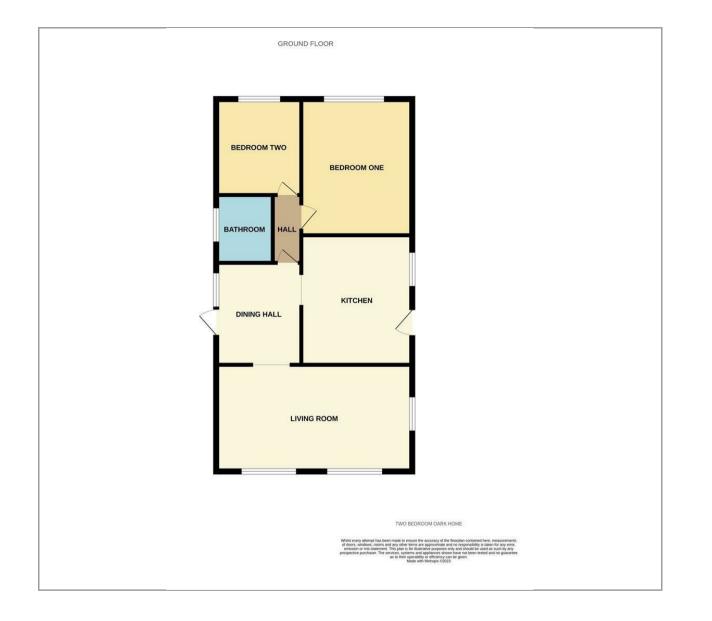

## 32 The Grove, Grove Park Road

Woodside, LU1 4LR Guide Price £150,000

2 Bedrooms
1 Bathrooms
2 Reception Rooms
EPC Rating Band

A spacious Two bedroom park home with gas heating to radiators, double glazing, large living room, kitchen, dining room and bathoom. Own garden areas with rented single garage (included within the pitch fee of £333.36 per month) and off road parking. Offered CHAIN FREE - CASH BUYERS ONLY Park is located in the village of Woodside approximately 2 miles from the centre of Luton and 3 miles from the town of Dunstable. Local shops are available in Woodside and neighbouring Slip End, Caddington and Markyate. There is a bus service to Luton with it's large variety of shops and other amenities. Woodside is an established park with ample visitor car parking and the presence of a resident park manager. Cats and dogs may be allowed by consent. EPC exempt. Council tax band A.