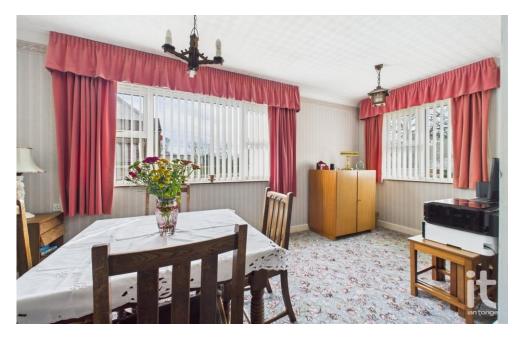

## Asking Price £650,000

| Spacious Detached Bungalow                                                       | Amazing 0.31 Acre Freehold               | Double Garage With Electric                                                                                                   | Development Opportunities Subject To                                    |                              | Exten                   |  |
|----------------------------------------------------------------------------------|------------------------------------------|-------------------------------------------------------------------------------------------------------------------------------|-------------------------------------------------------------------------|------------------------------|-------------------------|--|
|                                                                                  | Plot                                     | Door                                                                                                                          | Planning                                                                |                              | Road                    |  |
| 1770 sqft Of Living                                                              | Requires Modernising                     | Desirable Location                                                                                                            | Chain Free                                                              |                              | Two [                   |  |
| Accommodation                                                                    | Throughout                               |                                                                                                                               |                                                                         |                              |                         |  |
| The bungalow sits in an amazing 0                                                | .31 acre freehold plot with beautiful su | r for sale this substantial detached bung<br>urrounding landscaped gardens with sw<br>dining room, breakfast kitchen, inner h | eeping extensive driveway and doul all, main family bathroom, two addit | ble garage. The              | property                |  |
|                                                                                  |                                          | double bedrooms                                                                                                               | and garage.                                                             |                              |                         |  |
| Open Entrance Porch                                                              |                                          | Heating air vent, side entrance door, loft a                                                                                  | ccess, access to the main entrance                                      | Glazed windo                 | ow to the re            |  |
| Entrance Hall                                                                    |                                          | hall.                                                                                                                         |                                                                         | basin, low level W.C., til   |                         |  |
| 16'4" (4m 97cm) x 6'8" (2m 3cm)                                                  |                                          |                                                                                                                               |                                                                         |                              |                         |  |
| Entrance door, glazed windows, large cloaks cupboards, air heating vent.         |                                          | W.C.                                                                                                                          |                                                                         | Utility/Boiler               | Room                    |  |
|                                                                                  |                                          | 4'10" (1m 47cm) x 4'9" (1m 44cm)                                                                                              |                                                                         | 5'5" (1m 65cr                | m) x 4'9" (1            |  |
| Living Room                                                                      |                                          | Glazed window, low level W.C., wash basin, part tiled walls, shaver point.                                                    |                                                                         | Plumbed for v                | -                       |  |
| 13'9" (4m 19cm) x 21'9" (6m 62cm)                                                |                                          |                                                                                                                               |                                                                         | Starley Warm                 | n Cair C26D             |  |
| Double glazed windows to the front and side aspects, feature focal fireplace,    |                                          | Bathroom Room                                                                                                                 |                                                                         |                              | WC<br>5'5" × 2"         |  |
| wall light points, TV aerial, heating air vent, door leading to the dining room. |                                          | 2'10" (86cm) x 4'9" (1m 44cm)<br>Glazed window to the side aspect, walk-in bath with Triton shower over, tiled                |                                                                         | -                            | Utility Room            |  |
| Dining Boom                                                                      |                                          | Glazed window to the side aspect, walk-in walls.                                                                              | bath with Triton shower over, tiled                                     | 6'2" × 8'1"                  |                         |  |
| Dining Room<br>14'6" (4m 41cm) x 17'6" (5m 33cm)                                 |                                          | wans.                                                                                                                         |                                                                         |                              |                         |  |
| Double glazed window to the side and rear aspects, access to the kitchen, floor  |                                          | Bedroom One                                                                                                                   |                                                                         | e                            | Bedroom                 |  |
| heating air vent.                                                                |                                          | 13'9" (4m 19cm) x 11'9" (3m 58cm)                                                                                             |                                                                         | 4                            | 9. X1110                |  |
|                                                                                  |                                          | Sliding double glazed window to the rear a                                                                                    | spect, fitted wardrobes.                                                |                              |                         |  |
| Breakfast Kitchen                                                                |                                          |                                                                                                                               |                                                                         |                              |                         |  |
| 14'9" (4m 49cm) x 11'9" (3m 58cm)                                                |                                          | Bedroom Two                                                                                                                   |                                                                         | Bathroom<br>210" x 49"<br>13 | Bedroom<br>3'9" x 11'9" |  |
| Double glazed window to the side aspect, range of fitted wall and base units,    |                                          | 13'9" (4m 19cm) x 11'10" (3m 60cm)                                                                                            |                                                                         |                              |                         |  |
| work surfaces with inset drainer sink unit and mixer tap, built-in double oven,  |                                          | Double glazed sliding window to the rear a                                                                                    | spect, heating air vent, built-in                                       | $\supset$                    |                         |  |
|                                                                                  |                                          |                                                                                                                               |                                                                         |                              |                         |  |