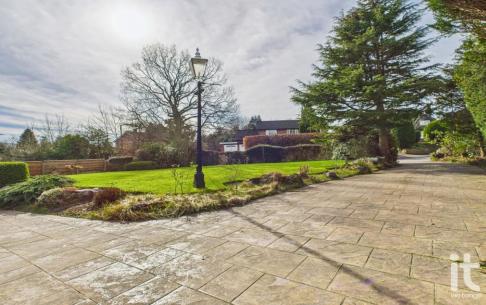

### Outside

To the front aspect there is an extensive imprint driveway which sweeps to the front entrance and garage. Lawned area with stocked borders, mature trees and shrubs. To the side there is a path, stocked borders and outside tap. The rear garden is enclosed and mainly lawned with flagged path, mature borders, trees and shrubs.