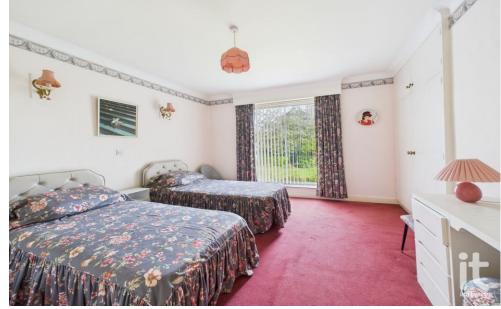

## Asking Price £650,000

| Spacious Detached Bungalow                                                       | Amazing 0.31 Acre Freehold               | Double Garage With Electric                                                                                                   | Development Opportunities Subject To                                    |                              | Exten                   |  |
|----------------------------------------------------------------------------------|------------------------------------------|-------------------------------------------------------------------------------------------------------------------------------|-------------------------------------------------------------------------|------------------------------|-------------------------|--|
|                                                                                  | Plot                                     | Door                                                                                                                          | Planning                                                                |                              | Road                    |  |
| 1770 sqft Of Living                                                              | Requires Modernising                     | Desirable Location                                                                                                            | Chain Free                                                              |                              | Two [                   |  |
| Accommodation                                                                    | Throughout                               |                                                                                                                               |                                                                         |                              |                         |  |
| The bungalow sits in an amazing 0                                                | .31 acre freehold plot with beautiful su | r for sale this substantial detached bung<br>urrounding landscaped gardens with sw<br>dining room, breakfast kitchen, inner h | eeping extensive driveway and doul all, main family bathroom, two addit | ble garage. The              | property                |  |
|                                                                                  |                                          | double bedrooms                                                                                                               | and garage.                                                             |                              |                         |  |
| Open Entrance Porch                                                              |                                          | Heating air vent, side entrance door, loft a                                                                                  | ccess, access to the main entrance                                      | Glazed windo                 | ow to the re            |  |
| Entrance Hall                                                                    |                                          | hall.                                                                                                                         |                                                                         | basin, low level W.C., til   |                         |  |
| 16'4" (4m 97cm) x 6'8" (2m 3cm)                                                  |                                          |                                                                                                                               |                                                                         |                              |                         |  |
| Entrance door, glazed windows, large cloaks cupboards, air heating vent.         |                                          | W.C.                                                                                                                          |                                                                         | Utility/Boiler               | Room                    |  |
|                                                                                  |                                          | 4'10" (1m 47cm) x 4'9" (1m 44cm)                                                                                              |                                                                         | 5'5" (1m 65cr                | m) x 4'9" (1            |  |
| Living Room                                                                      |                                          | Glazed window, low level W.C., wash basin, part tiled walls, shaver point.                                                    |                                                                         | Plumbed for v                | -                       |  |
| 13'9" (4m 19cm) x 21'9" (6m 62cm)                                                |                                          |                                                                                                                               |                                                                         | Starley Warm                 | n Cair C26D             |  |
| Double glazed windows to the front and side aspects, feature focal fireplace,    |                                          | Bathroom Room                                                                                                                 |                                                                         |                              | WC<br>5'5" × 2"         |  |
| wall light points, TV aerial, heating air vent, door leading to the dining room. |                                          | 2'10" (86cm) x 4'9" (1m 44cm)<br>Glazed window to the side aspect, walk-in bath with Triton shower over, tiled                |                                                                         | -                            | Utility Room            |  |
| Dining Boom                                                                      |                                          | Glazed window to the side aspect, walk-in walls.                                                                              | bath with Triton shower over, tiled                                     | 6'2" × 8'1"                  |                         |  |
| Dining Room<br>14'6" (4m 41cm) x 17'6" (5m 33cm)                                 |                                          | wans.                                                                                                                         |                                                                         |                              |                         |  |
| Double glazed window to the side and rear aspects, access to the kitchen, floor  |                                          | Bedroom One                                                                                                                   |                                                                         | e                            | Bedroom                 |  |
| heating air vent.                                                                |                                          | 13'9" (4m 19cm) x 11'9" (3m 58cm)                                                                                             |                                                                         | 4                            | 9. X1110                |  |
|                                                                                  |                                          | Sliding double glazed window to the rear a                                                                                    | spect, fitted wardrobes.                                                |                              |                         |  |
| Breakfast Kitchen                                                                |                                          |                                                                                                                               |                                                                         |                              |                         |  |
| 14'9" (4m 49cm) x 11'9" (3m 58cm)                                                |                                          | Bedroom Two                                                                                                                   |                                                                         | Bathroom<br>210" x 49"<br>13 | Bedroom<br>3'9" x 11'9" |  |
| Double glazed window to the side aspect, range of fitted wall and base units,    |                                          | 13'9" (4m 19cm) x 11'10" (3m 60cm)                                                                                            |                                                                         |                              |                         |  |
| work surfaces with inset drainer sink unit and mixer tap, built-in double oven,  |                                          | Double glazed sliding window to the rear a                                                                                    | spect, heating air vent, built-in                                       | $\supset$                    |                         |  |
|                                                                                  |                                          |                                                                                                                               |                                                                         |                              |                         |  |