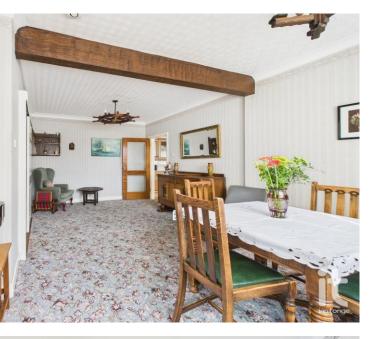

## Asking Price £650,000

| Spacious Detached Bungalow                                                       | Amazing 0.31 Acre Freehold               | Double Garage With Electric                                                                                                   | Development Opportunities Subject To                                    |                              | Exten                   |  |
|----------------------------------------------------------------------------------|------------------------------------------|-------------------------------------------------------------------------------------------------------------------------------|-------------------------------------------------------------------------|------------------------------|-------------------------|--|
|                                                                                  | Plot                                     | Door                                                                                                                          | Planning                                                                |                              | Road                    |  |
| 1770 sqft Of Living                                                              | Requires Modernising                     | Desirable Location                                                                                                            | Chain Free                                                              |                              | Two [                   |  |
| Accommodation                                                                    | Throughout                               |                                                                                                                               |                                                                         |                              |                         |  |
| The bungalow sits in an amazing 0                                                | .31 acre freehold plot with beautiful su | r for sale this substantial detached bung<br>urrounding landscaped gardens with sw<br>dining room, breakfast kitchen, inner h | eeping extensive driveway and doul all, main family bathroom, two addit | ble garage. The              | property                |  |
|                                                                                  |                                          | double bedrooms                                                                                                               | and garage.                                                             |                              |                         |  |
| Open Entrance Porch                                                              |                                          | Heating air vent, side entrance door, loft a                                                                                  | ccess, access to the main entrance                                      | Glazed windo                 | ow to the re            |  |
| Entrance Hall                                                                    |                                          | hall.                                                                                                                         |                                                                         | basin, low level W.C., til   |                         |  |
| 16'4" (4m 97cm) x 6'8" (2m 3cm)                                                  |                                          |                                                                                                                               |                                                                         |                              |                         |  |
| Entrance door, glazed windows, large cloaks cupboards, air heating vent.         |                                          | W.C.                                                                                                                          |                                                                         | Utility/Boiler               | Room                    |  |
|                                                                                  |                                          | 4'10" (1m 47cm) x 4'9" (1m 44cm)                                                                                              |                                                                         | 5'5" (1m 65cr                | m) x 4'9" (1            |  |
| Living Room                                                                      |                                          | Glazed window, low level W.C., wash basin, part tiled walls, shaver point.                                                    |                                                                         | Plumbed for v                | -                       |  |
| 13'9" (4m 19cm) x 21'9" (6m 62cm)                                                |                                          |                                                                                                                               |                                                                         | Starley Warm                 | n Cair C26D             |  |
| Double glazed windows to the front and side aspects, feature focal fireplace,    |                                          | Bathroom Room                                                                                                                 |                                                                         |                              | WC<br>5'5" × 2"         |  |
| wall light points, TV aerial, heating air vent, door leading to the dining room. |                                          | 2'10" (86cm) x 4'9" (1m 44cm)<br>Glazed window to the side aspect, walk-in bath with Triton shower over, tiled                |                                                                         | -                            | Utility Room            |  |
| Dining Boom                                                                      |                                          | Glazed window to the side aspect, walk-in walls.                                                                              | bath with Triton shower over, tiled                                     | 6'2" × 8'1"                  |                         |  |
| Dining Room<br>14'6" (4m 41cm) x 17'6" (5m 33cm)                                 |                                          | wans.                                                                                                                         |                                                                         |                              |                         |  |
| Double glazed window to the side and rear aspects, access to the kitchen, floor  |                                          | Bedroom One                                                                                                                   |                                                                         | e                            | Bedroom                 |  |
| heating air vent.                                                                |                                          | 13'9" (4m 19cm) x 11'9" (3m 58cm)                                                                                             |                                                                         | 4                            | 9. X1110                |  |
|                                                                                  |                                          | Sliding double glazed window to the rear a                                                                                    | spect, fitted wardrobes.                                                |                              |                         |  |
| Breakfast Kitchen                                                                |                                          |                                                                                                                               |                                                                         |                              |                         |  |
| 14'9" (4m 49cm) x 11'9" (3m 58cm)                                                |                                          | Bedroom Two                                                                                                                   |                                                                         | Bathroom<br>210" x 49"<br>13 | Bedroom<br>3'9" x 11'9" |  |
| Double glazed window to the side aspect, range of fitted wall and base units,    |                                          | 13'9" (4m 19cm) x 11'10" (3m 60cm)                                                                                            |                                                                         |                              |                         |  |
| work surfaces with inset drainer sink unit and mixer tap, built-in double oven,  |                                          | Double glazed sliding window to the rear a                                                                                    | spect, heating air vent, built-in                                       | $\supset$                    |                         |  |
|                                                                                  |                                          |                                                                                                                               |                                                                         |                              |                         |  |