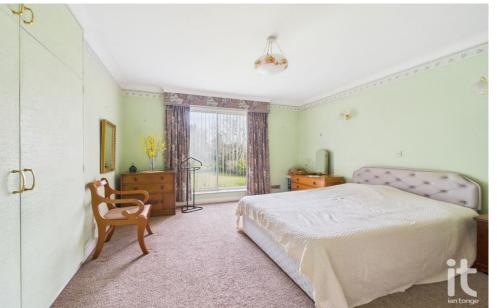

## Asking Price £650,000

| Spacious Detached Bungalow                                                       | Amazing 0.31 Acre Freehold               | Double Garage With Electric                                                                                                   | Development Opportunities Subject To                                    |                              | Exten                   |  |
|----------------------------------------------------------------------------------|------------------------------------------|-------------------------------------------------------------------------------------------------------------------------------|-------------------------------------------------------------------------|------------------------------|-------------------------|--|
|                                                                                  | Plot                                     | Door                                                                                                                          | Planning                                                                |                              | Road                    |  |
| 1770 sqft Of Living                                                              | Requires Modernising                     | Desirable Location                                                                                                            | Chain Free                                                              |                              | Two [                   |  |
| Accommodation                                                                    | Throughout                               |                                                                                                                               |                                                                         |                              |                         |  |
| The bungalow sits in an amazing 0                                                | .31 acre freehold plot with beautiful su | r for sale this substantial detached bung<br>urrounding landscaped gardens with sw<br>dining room, breakfast kitchen, inner h | eeping extensive driveway and doul all, main family bathroom, two addit | ble garage. The              | property                |  |
|                                                                                  |                                          | double bedrooms                                                                                                               | and garage.                                                             |                              |                         |  |
| Open Entrance Porch                                                              |                                          | Heating air vent, side entrance door, loft a                                                                                  | ccess, access to the main entrance                                      | Glazed windo                 | ow to the re            |  |
| Entrance Hall                                                                    |                                          | hall.                                                                                                                         |                                                                         | basin, low level W.C., til   |                         |  |
| 16'4" (4m 97cm) x 6'8" (2m 3cm)                                                  |                                          |                                                                                                                               |                                                                         |                              |                         |  |
| Entrance door, glazed windows, large cloaks cupboards, air heating vent.         |                                          | W.C.                                                                                                                          |                                                                         | Utility/Boiler               | Room                    |  |
|                                                                                  |                                          | 4'10" (1m 47cm) x 4'9" (1m 44cm)                                                                                              |                                                                         | 5'5" (1m 65cr                | m) x 4'9" (1            |  |
| Living Room                                                                      |                                          | Glazed window, low level W.C., wash basin, part tiled walls, shaver point.                                                    |                                                                         | Plumbed for v                | -                       |  |
| 13'9" (4m 19cm) x 21'9" (6m 62cm)                                                |                                          |                                                                                                                               |                                                                         | Starley Warm                 | n Cair C26D             |  |
| Double glazed windows to the front and side aspects, feature focal fireplace,    |                                          | Bathroom Room                                                                                                                 |                                                                         |                              | WC<br>5'5" × 2"         |  |
| wall light points, TV aerial, heating air vent, door leading to the dining room. |                                          | 2'10" (86cm) x 4'9" (1m 44cm)<br>Glazed window to the side aspect, walk-in bath with Triton shower over, tiled                |                                                                         | -                            | Utility Room            |  |
| Dining Boom                                                                      |                                          | Glazed window to the side aspect, walk-in walls.                                                                              | bath with Triton shower over, tiled                                     | 6'2" × 8'1"                  |                         |  |
| Dining Room<br>14'6" (4m 41cm) x 17'6" (5m 33cm)                                 |                                          | wans.                                                                                                                         |                                                                         |                              |                         |  |
| Double glazed window to the side and rear aspects, access to the kitchen, floor  |                                          | Bedroom One                                                                                                                   |                                                                         | e                            | Bedroom                 |  |
| heating air vent.                                                                |                                          | 13'9" (4m 19cm) x 11'9" (3m 58cm)                                                                                             |                                                                         | 4                            | 9. X1110                |  |
|                                                                                  |                                          | Sliding double glazed window to the rear a                                                                                    | spect, fitted wardrobes.                                                |                              |                         |  |
| Breakfast Kitchen                                                                |                                          |                                                                                                                               |                                                                         |                              |                         |  |
| 14'9" (4m 49cm) x 11'9" (3m 58cm)                                                |                                          | Bedroom Two                                                                                                                   |                                                                         | Bathroom<br>210" x 49"<br>13 | Bedroom<br>3'9" x 11'9" |  |
| Double glazed window to the side aspect, range of fitted wall and base units,    |                                          | 13'9" (4m 19cm) x 11'10" (3m 60cm)                                                                                            |                                                                         |                              |                         |  |
| work surfaces with inset drainer sink unit and mixer tap, built-in double oven,  |                                          | Double glazed sliding window to the rear a                                                                                    | spect, heating air vent, built-in                                       | $\supset$                    |                         |  |
|                                                                                  |                                          |                                                                                                                               |                                                                         |                              |                         |  |