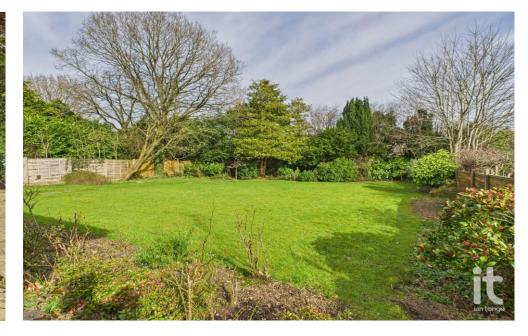

### Outside

To the front aspect there is an extensive imprint driveway which sweeps to the front entrance and garage. Lawned area with stocked borders, mature trees and shrubs. To the side there is a path, stocked borders and outside tap. The rear garden is enclosed and mainly lawned with flagged path, mature borders, trees and shrubs.