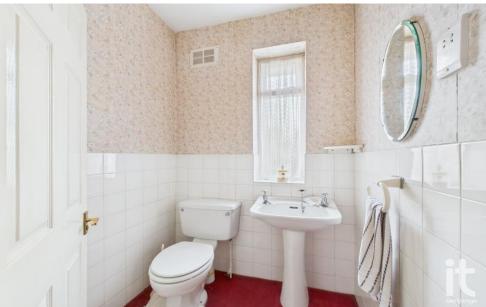

### **Family Bathroom** 6'2" (1m 87cm) x 8'1" (2m 46cm)

wardrobe.

Garage 18'2" x 14'10"

### Second W.C.

5'5" (1m 65cm) x 2'11" (88cm) Glazed window to the side aspect, low level W.C., wash basin, tiled walls.