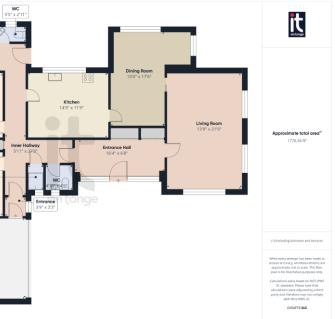

## Asking Price £650,000

| Spacious Detached Bungalow                                                       | Amazing 0.31 Acre Freehold               | Double Garage With Electric                                                                                                   | Development Opportunities Subject To                                    |                              | Exten                   |  |
|----------------------------------------------------------------------------------|------------------------------------------|-------------------------------------------------------------------------------------------------------------------------------|-------------------------------------------------------------------------|------------------------------|-------------------------|--|
|                                                                                  | Plot                                     | Door                                                                                                                          | Planning                                                                |                              | Road                    |  |
| 1770 sqft Of Living                                                              | Requires Modernising                     | Desirable Location                                                                                                            | Chain Free                                                              |                              | Two [                   |  |
| Accommodation                                                                    | Throughout                               |                                                                                                                               |                                                                         |                              |                         |  |
| The bungalow sits in an amazing 0                                                | .31 acre freehold plot with beautiful su | r for sale this substantial detached bung<br>urrounding landscaped gardens with sw<br>dining room, breakfast kitchen, inner h | eeping extensive driveway and doul all, main family bathroom, two addit | ble garage. The              | property                |  |
|                                                                                  |                                          | double bedrooms                                                                                                               | and garage.                                                             |                              |                         |  |
| Open Entrance Porch                                                              |                                          | Heating air vent, side entrance door, loft a                                                                                  | ccess, access to the main entrance                                      | Glazed windo                 | ow to the re            |  |
| Entrance Hall                                                                    |                                          | hall.                                                                                                                         |                                                                         | basin, low level W.C., til   |                         |  |
| 16'4" (4m 97cm) x 6'8" (2m 3cm)                                                  |                                          |                                                                                                                               |                                                                         |                              |                         |  |
| Entrance door, glazed windows, large cloaks cupboards, air heating vent.         |                                          | W.C.                                                                                                                          |                                                                         | Utility/Boiler               | Room                    |  |
|                                                                                  |                                          | 4'10" (1m 47cm) x 4'9" (1m 44cm)                                                                                              |                                                                         | 5'5" (1m 65cr                | m) x 4'9" (1            |  |
| Living Room                                                                      |                                          | Glazed window, low level W.C., wash basin, part tiled walls, shaver point.                                                    |                                                                         | Plumbed for v                | -                       |  |
| 13'9" (4m 19cm) x 21'9" (6m 62cm)                                                |                                          |                                                                                                                               |                                                                         | Starley Warm                 | n Cair C26D             |  |
| Double glazed windows to the front and side aspects, feature focal fireplace,    |                                          | Bathroom Room                                                                                                                 |                                                                         |                              | WC<br>5'5" × 2"         |  |
| wall light points, TV aerial, heating air vent, door leading to the dining room. |                                          | 2'10" (86cm) x 4'9" (1m 44cm)<br>Glazed window to the side aspect, walk-in bath with Triton shower over, tiled                |                                                                         | -                            | Utility Room            |  |
| Dining Boom                                                                      |                                          | Glazed window to the side aspect, walk-in walls.                                                                              | bath with Triton shower over, tiled                                     | 6'2" × 8'1"                  |                         |  |
| Dining Room<br>14'6" (4m 41cm) x 17'6" (5m 33cm)                                 |                                          | wans.                                                                                                                         |                                                                         |                              |                         |  |
| Double glazed window to the side and rear aspects, access to the kitchen, floor  |                                          | Bedroom One                                                                                                                   |                                                                         | e                            | Bedroom                 |  |
| heating air vent.                                                                |                                          | 13'9" (4m 19cm) x 11'9" (3m 58cm)                                                                                             |                                                                         | 4                            | 9. X1110                |  |
|                                                                                  |                                          | Sliding double glazed window to the rear a                                                                                    | spect, fitted wardrobes.                                                |                              |                         |  |
| Breakfast Kitchen                                                                |                                          |                                                                                                                               |                                                                         |                              |                         |  |
| 14'9" (4m 49cm) x 11'9" (3m 58cm)                                                |                                          | Bedroom Two                                                                                                                   |                                                                         | Bathroom<br>210" x 49"<br>13 | Bedroom<br>3'9" x 11'9" |  |
| Double glazed window to the side aspect, range of fitted wall and base units,    |                                          | 13'9" (4m 19cm) x 11'10" (3m 60cm)                                                                                            |                                                                         |                              |                         |  |
| work surfaces with inset drainer sink unit and mixer tap, built-in double oven,  |                                          | Double glazed sliding window to the rear a                                                                                    | spect, heating air vent, built-in                                       | $\supset$                    |                         |  |
|                                                                                  |                                          |                                                                                                                               |                                                                         |                              |                         |  |

**Inner Hallway** 

### **Family Bathroom** 6'2" (1m 87cm) x 8'1" (2m 46cm)

wardrobe.

Garage 18'2" x 14'10"

### ensive Driveway Providing Ample Off d Parking **Double Bedrooms**

and the ability to create your own individual home. y requires modernising throughout and is chain room with walk-in bath, utility/boiler room, two

### Second W.C.

5'5" (1m 65cm) x 2'11" (88cm) Glazed window to the side aspect, low level W.C., wash basin, tiled walls.

### **Double Garage**

18'2" (5m 53cm) x 14'10" (4m 52cm) Electric roller door, loft access, door to the garden and window.

150 Buxton Road, High Lane, Stockport, Cheshire, SK6 8EA Tel: 01663 762677 Email: sales.highlane@iantonge.co.uk