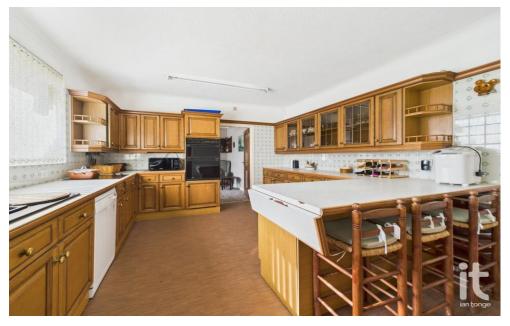

## Asking Price £650,000

| Spacious Detached Bungalow                                                       | Amazing 0.31 Acre Freehold               | Double Garage With Electric                                                                                                   | Development Opportunities Subject To                                    |                              | Exten                   |  |
|----------------------------------------------------------------------------------|------------------------------------------|-------------------------------------------------------------------------------------------------------------------------------|-------------------------------------------------------------------------|------------------------------|-------------------------|--|
|                                                                                  | Plot                                     | Door                                                                                                                          | Planning                                                                |                              | Road                    |  |
| 1770 sqft Of Living                                                              | Requires Modernising                     | Desirable Location                                                                                                            | Chain Free                                                              |                              | Two [                   |  |
| Accommodation                                                                    | Throughout                               |                                                                                                                               |                                                                         |                              |                         |  |
| The bungalow sits in an amazing 0                                                | .31 acre freehold plot with beautiful su | r for sale this substantial detached bung<br>urrounding landscaped gardens with sw<br>dining room, breakfast kitchen, inner h | eeping extensive driveway and doul all, main family bathroom, two addit | ble garage. The              | property                |  |
|                                                                                  |                                          | double bedrooms                                                                                                               | and garage.                                                             |                              |                         |  |
| Open Entrance Porch                                                              |                                          | Heating air vent, side entrance door, loft a                                                                                  | ccess, access to the main entrance                                      | Glazed windo                 | ow to the re            |  |
| Entrance Hall                                                                    |                                          | hall.                                                                                                                         |                                                                         | basin, low level W.C., til   |                         |  |
| 16'4" (4m 97cm) x 6'8" (2m 3cm)                                                  |                                          |                                                                                                                               |                                                                         |                              |                         |  |
| Entrance door, glazed windows, large cloaks cupboards, air heating vent.         |                                          | W.C.                                                                                                                          |                                                                         | Utility/Boiler               | Room                    |  |
|                                                                                  |                                          | 4'10" (1m 47cm) x 4'9" (1m 44cm)                                                                                              |                                                                         | 5'5" (1m 65cr                | m) x 4'9" (1            |  |
| Living Room                                                                      |                                          | Glazed window, low level W.C., wash basin, part tiled walls, shaver point.                                                    |                                                                         | Plumbed for v                | -                       |  |
| 13'9" (4m 19cm) x 21'9" (6m 62cm)                                                |                                          |                                                                                                                               |                                                                         | Starley Warm                 | n Cair C26D             |  |
| Double glazed windows to the front and side aspects, feature focal fireplace,    |                                          | Bathroom Room                                                                                                                 |                                                                         |                              | WC<br>5'5" × 2"         |  |
| wall light points, TV aerial, heating air vent, door leading to the dining room. |                                          | 2'10" (86cm) x 4'9" (1m 44cm)<br>Glazed window to the side aspect, walk-in bath with Triton shower over, tiled                |                                                                         | -                            | Utility Room            |  |
| Dining Boom                                                                      |                                          | Glazed window to the side aspect, walk-in walls.                                                                              | bath with Triton shower over, tiled                                     | 6'2" × 8'1"                  |                         |  |
| Dining Room<br>14'6" (4m 41cm) x 17'6" (5m 33cm)                                 |                                          | wans.                                                                                                                         |                                                                         |                              |                         |  |
| Double glazed window to the side and rear aspects, access to the kitchen, floor  |                                          | Bedroom One                                                                                                                   |                                                                         | e                            | Bedroom                 |  |
| heating air vent.                                                                |                                          | 13'9" (4m 19cm) x 11'9" (3m 58cm)                                                                                             |                                                                         | 4                            | 9. X1110                |  |
|                                                                                  |                                          | Sliding double glazed window to the rear a                                                                                    | spect, fitted wardrobes.                                                |                              |                         |  |
| Breakfast Kitchen                                                                |                                          |                                                                                                                               |                                                                         |                              |                         |  |
| 14'9" (4m 49cm) x 11'9" (3m 58cm)                                                |                                          | Bedroom Two                                                                                                                   |                                                                         | Bathroom<br>210" x 49"<br>13 | Bedroom<br>3'9" x 11'9" |  |
| Double glazed window to the side aspect, range of fitted wall and base units,    |                                          | 13'9" (4m 19cm) x 11'10" (3m 60cm)                                                                                            |                                                                         |                              |                         |  |
| work surfaces with inset drainer sink unit and mixer tap, built-in double oven,  |                                          | Double glazed sliding window to the rear a                                                                                    | spect, heating air vent, built-in                                       | $\supset$                    |                         |  |
|                                                                                  |                                          |                                                                                                                               |                                                                         |                              |                         |  |