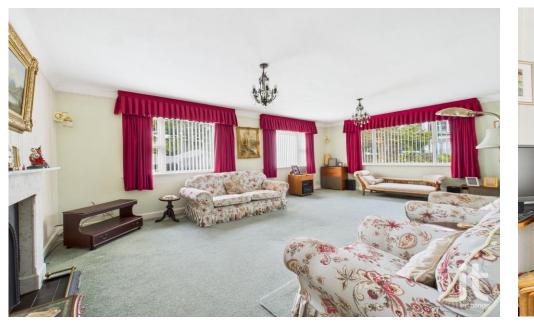

## Asking Price £650,000

| Spacious Detached Bungalow                                                       | Amazing 0.31 Acre Freehold               | Double Garage With Electric                                                                                                   | Development Opportunities Subject To                                    |                              | Exten                   |  |
|----------------------------------------------------------------------------------|------------------------------------------|-------------------------------------------------------------------------------------------------------------------------------|-------------------------------------------------------------------------|------------------------------|-------------------------|--|
|                                                                                  | Plot                                     | Door                                                                                                                          | Planning                                                                |                              | Road                    |  |
| 1770 sqft Of Living                                                              | Requires Modernising                     | Desirable Location                                                                                                            | Chain Free                                                              |                              | Two [                   |  |
| Accommodation                                                                    | Throughout                               |                                                                                                                               |                                                                         |                              |                         |  |
| The bungalow sits in an amazing 0                                                | .31 acre freehold plot with beautiful su | r for sale this substantial detached bung<br>urrounding landscaped gardens with sw<br>dining room, breakfast kitchen, inner h | eeping extensive driveway and doul all, main family bathroom, two addit | ble garage. The              | property                |  |
|                                                                                  |                                          | double bedrooms                                                                                                               | and garage.                                                             |                              |                         |  |
| Open Entrance Porch                                                              |                                          | Heating air vent, side entrance door, loft a                                                                                  | ccess, access to the main entrance                                      | Glazed windo                 | ow to the re            |  |
| Entrance Hall                                                                    |                                          | hall.                                                                                                                         |                                                                         | basin, low level W.C., til   |                         |  |
| 16'4" (4m 97cm) x 6'8" (2m 3cm)                                                  |                                          |                                                                                                                               |                                                                         |                              |                         |  |
| Entrance door, glazed windows, large cloaks cupboards, air heating vent.         |                                          | W.C.                                                                                                                          |                                                                         | Utility/Boiler               | Room                    |  |
|                                                                                  |                                          | 4'10" (1m 47cm) x 4'9" (1m 44cm)                                                                                              |                                                                         | 5'5" (1m 65cr                | m) x 4'9" (1            |  |
| Living Room                                                                      |                                          | Glazed window, low level W.C., wash basin, part tiled walls, shaver point.                                                    |                                                                         | Plumbed for v                | -                       |  |
| 13'9" (4m 19cm) x 21'9" (6m 62cm)                                                |                                          |                                                                                                                               |                                                                         | Starley Warm                 | n Cair C26D             |  |
| Double glazed windows to the front and side aspects, feature focal fireplace,    |                                          | Bathroom Room                                                                                                                 |                                                                         |                              | WC<br>5'5" × 2"         |  |
| wall light points, TV aerial, heating air vent, door leading to the dining room. |                                          | 2'10" (86cm) x 4'9" (1m 44cm)<br>Glazed window to the side aspect, walk-in bath with Triton shower over, tiled                |                                                                         | -                            | Utility Room            |  |
| Dining Boom                                                                      |                                          | Glazed window to the side aspect, walk-in walls.                                                                              | bath with Triton shower over, tiled                                     | 6'2" × 8'1"                  |                         |  |
| Dining Room<br>14'6" (4m 41cm) x 17'6" (5m 33cm)                                 |                                          | wans.                                                                                                                         |                                                                         |                              |                         |  |
| Double glazed window to the side and rear aspects, access to the kitchen, floor  |                                          | Bedroom One                                                                                                                   |                                                                         | e                            | Bedroom                 |  |
| heating air vent.                                                                |                                          | 13'9" (4m 19cm) x 11'9" (3m 58cm)                                                                                             |                                                                         | 4                            | 9. X1110                |  |
|                                                                                  |                                          | Sliding double glazed window to the rear a                                                                                    | spect, fitted wardrobes.                                                |                              |                         |  |
| Breakfast Kitchen                                                                |                                          |                                                                                                                               |                                                                         |                              |                         |  |
| 14'9" (4m 49cm) x 11'9" (3m 58cm)                                                |                                          | Bedroom Two                                                                                                                   |                                                                         | Bathroom<br>210" x 49"<br>13 | Bedroom<br>3'9" x 11'9" |  |
| Double glazed window to the side aspect, range of fitted wall and base units,    |                                          | 13'9" (4m 19cm) x 11'10" (3m 60cm)                                                                                            |                                                                         |                              |                         |  |
| work surfaces with inset drainer sink unit and mixer tap, built-in double oven,  |                                          | Double glazed sliding window to the rear a                                                                                    | spect, heating air vent, built-in                                       | $\supset$                    |                         |  |
|                                                                                  |                                          |                                                                                                                               |                                                                         |                              |                         |  |