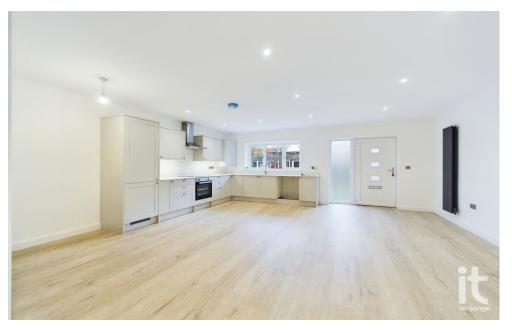

Step inside to discover a world of style and comfort. The open plan living room/kitchen is stunningly presented, airy with an attractive matt Dove Grey kitchen with beautiful granite work tops and built-in appliances. The reception room leads to two elegant bedrooms, a large walk-in storage cupboard, providing ample space for sundries. The property also features a luxury modern bathroom with stylish Italian porcelain tiles and matt black fittings. The apartment is further enhanced with TV points and internet access points to both bedrooms and the lounge area.

#### Living Room/Kitchen

#### 16'9" (5m 10cm) x 17'4" (5m 28cm)

uPVC door, uPVC double glazed window to the front aspect, stylish matt Dove Grey Howdens wall and base units with granite work surface and matching splash back, inset sink with mixer tap, built-in electric oven and hob, extractor hood, plumbed for washing machine, integrated fridge/freezer, Baxi central heating boiler, laminate flooring, radiators, TV point, ceiling downlighters, power points.