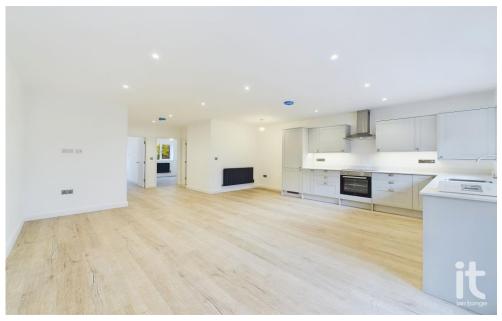

Step inside to discover a world of style and comfort. The open plan living room/kitchen is stunningly presented, airy with an attractive matt Dove Grey kitchen with beautiful granite work tops and built-in appliances. The reception room leads to two elegant bedrooms, a large walk-in storage cupboard, providing ample space for sundries. The property also features a luxury modern bathroom with stylish Italian porcelain tiles and matt black fittings. The apartment is further enhanced with TV points and internet access points to both bedrooms and the lounge area.

#### Living Room/Kitchen

#### 16'9" (5m 10cm) x 17'4" (5m 28cm)

uPVC door, uPVC double glazed window to the front aspect, stylish matt Dove Grey Howdens wall and base units with granite work surface and matching splash back, inset sink with mixer tap, built-in electric oven and hob, extractor hood, plumbed for washing machine, integrated fridge/freezer, Baxi central heating boiler, laminate flooring, radiators, TV point, ceiling downlighters, power points.