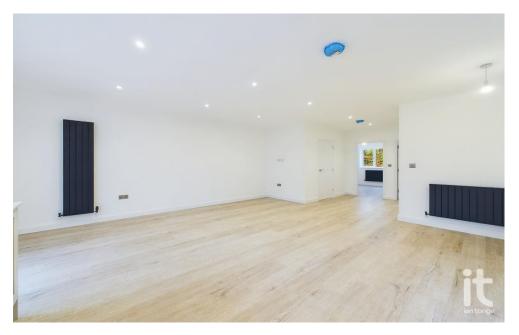

#### Living Room/Kitchen

#### 16'9" (5m 10cm) x 17'4" (5m 28cm)

uPVC door, uPVC double glazed window to the front aspect, stylish matt Dove Grey Howdens wall and base units with granite work surface and matching splash back, inset sink with mixer tap, built-in electric oven and hob, extractor hood, plumbed for washing machine, integrated fridge/freezer, Baxi central heating boiler, laminate flooring, radiators, TV point, ceiling downlighters, power points.