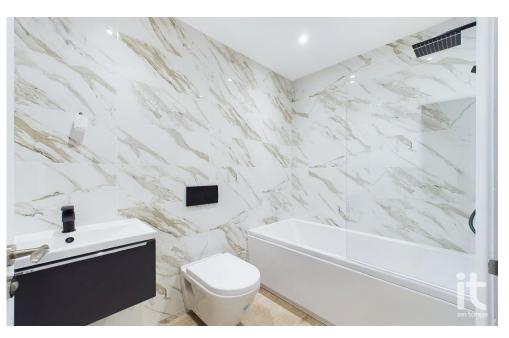

#### Bathroom

#### 7'1" (2m 15cm) x 4'6" (1m 37cm)

Stylish white bathroom suite comprising of panel bath with screen and shower over, low level W.C., vanity sink, matt black fittings, Xpelair fan, ceiling downlighters, laminate flooring, tiled walls.