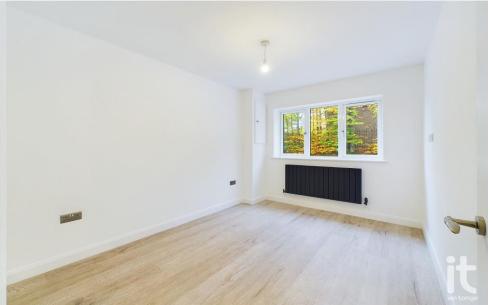

#### **Bedroom One**

12'11" (3m 93cm) x 8'3" (2m 51cm) uPVC double glazed window to the rear aspect, radiator, laminate flooring, meter cupboard, fire door, TV point, power points.

#### Bedroom Two

10'9" (3m 27cm) x 8'6" (2m 59cm) uPVC double glazed window to the rear aspect, radiator, laminate floor, TV point, fire door, power points.