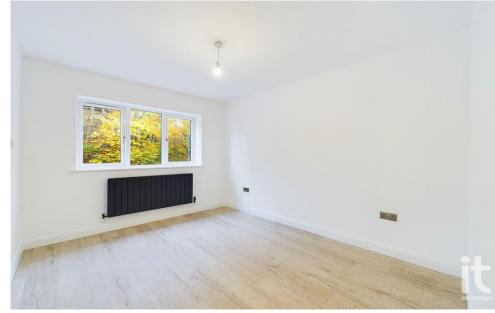

#### **Bedroom One**

12'11" (3m 93cm) x 8'3" (2m 51cm) uPVC double glazed window to the rear aspect, radiator, laminate flooring, meter cupboard, fire door, TV point, power points.

#### Bedroom Two

10'9" (3m 27cm) x 8'6" (2m 59cm) uPVC double glazed window to the rear aspect, radiator, laminate floor, TV point, fire door, power points.