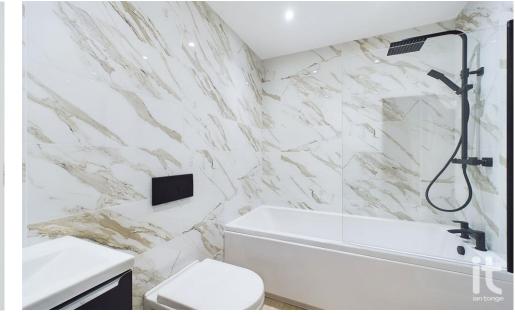

#### Bathroom

#### 7'1" (2m 15cm) x 4'6" (1m 37cm)

Stylish white bathroom suite comprising of panel bath with screen and shower over, low level W.C., vanity sink, matt black fittings, Xpelair fan, ceiling downlighters, laminate flooring, tiled walls.