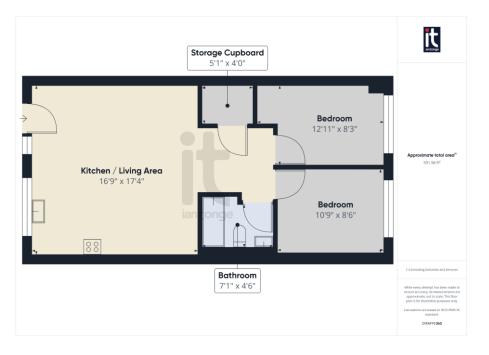

#### 16'9" (5m 10cm) x 17'4" (5m 28cm)

uPVC door, uPVC double glazed window to the front aspect, stylish matt Dove Grey Howdens wall and base units with granite work surface and matching splash back, inset sink with mixer tap, built-in electric oven and hob, extractor hood, plumbed for washing machine, integrated fridge/freezer, Baxi central heating boiler, laminate flooring, radiators, TV point, ceiling downlighters, power points.

#### Walk-in Storage Cupboard

5'1" (1m 54cm) x 4'0" (1m 21cm) Large walk-in storage cupboard, fusebox, TV booster, laminate flooring, power points.

#### **Bedroom One**

12'11" (3m 93cm) x 8'3" (2m 51cm) uPVC double glazed window to the rear aspect, radiator, laminate flooring, meter cupboard, fire door, TV point, power points.

#### Bedroom Two

10'9" (3m 27cm) x 8'6" (2m 59cm) uPVC double glazed window to the rear aspect, radiator, laminate floor, TV point, fire door, power points.

#### 7'1" (2m 15cm) x 4'6" (1m 37cm)

Stylish white bathroom suite comprising of panel bath with screen and shower over, low level W.C., vanity sink, matt black fittings, Xpelair fan, ceiling downlighters, laminate flooring, tiled walls.