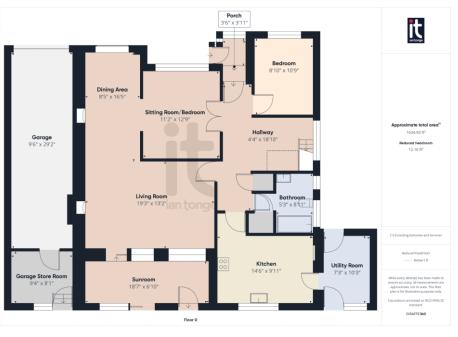

# **Entrance Porch**

3'6" (1m 6cm) x 3'11" (1m 19cm) Entrance door, glazed windows, tiled floor.

# Hallway

4'4" (1m 32cm) x 18'10" (5m 74cm) Entrance door, two radiators, staircase leading to the master bedroom, uPVC double glazed window to the side aspect, wall lights, storage cupboard/cloakroom.

# Bedroom

8'10" (2m 69cm) x 10'9" (3m 27cm) Double glazed leaded window to the front aspect, radiator, fitted wardrobes with matching drawers.

# Bathroom

5'3" (1m 60cm) x 8'11" (2m 71cm)

Two double glazed windows to the side aspect, part tiled walls, panel spa bath, low level W.C., vanity sink unit with storage underneath, radiator, ceiling down lights, storage cupboard housing Worcester central heating boiler.

# Sitting Room/Bedroom

11'2" (3m 40cm) x 12'9" (3m 88cm)

Double doors leading from the hallway, leaded double glazed window to the front aspect, radiator, archway leading into the dining area.

### **Dining Room**

16'5" (5m 0cm) x 8'5" (2m 56cm) Leaded double glazed window to the front aspect, radiator, wall lights, archway leading to the living room.

## Living Room

19'3" (5m 86cm) x 13'2" (4m 1cm) Double glazed window, sliding patio doors leading into the sun room, fireplace with living flame gas fire, wall lights, radiator.

# Sun Room

18'7" (5m 66cm) x 6'10" (2m 8cm) Double glazed windows, patio doors, radiator, wall lights.

### Kitchen

14'6" (4m 41cm) x 9'11" (3m 2cm)

Double glazed window to the rear aspect, range of fitted wall and base units, work surfaces with inset sink with mixer tap, built-in electric hob with extractor hood above, two single ovens, dishwasher, splash back wall tiles, radiator, storage cupboard, door into the utility room.

# **Utility Room**

7'3" (2m 20cm) x 10'3" (3m 12cm) Doors to the front and rear of the bungalow, radiator, double glazed window to the rear aspect.

# Tandem Garage

29'2" (8m 89cm) x 9'6" (2m 89cm) Electric up & over garage door, light and power, electric meter, access to storage room.

# Garage Store Room

9'4" (2m 84cm) x 8'1" (2m 46cm) Door to garden and garage, power and light.

150 Buxton Road, High Lane, Stockport, Cheshire, SK6 8EA Tel: 01663 762677 Email: sales.highlane@iantonge.co.uk