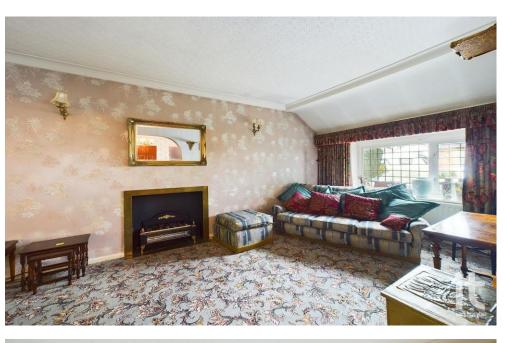

## Living Room

19'3" (5m 86cm) x 13'2" (4m 1cm) Double glazed window, sliding patio doors leading into the sun room, fireplace with living flame gas fire, wall lights, radiator.

### **Dining Room**

16'5" (5m 0cm) x 8'5" (2m 56cm) Leaded double glazed window to the front aspect, radiator, wall lights, archway leading to the living room.