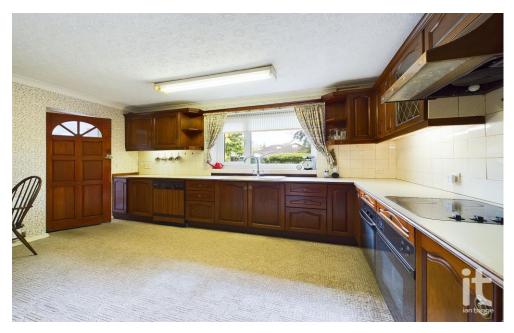

### Kitchen

14'6" (4m 41cm) x 9'11" (3m 2cm)

Double glazed window to the rear aspect, range of fitted wall and base units, work surfaces with inset sink with mixer tap, built-in electric hob with extractor hood above, two single ovens, dishwasher, splash back wall tiles, radiator, storage cupboard, door into the utility room.