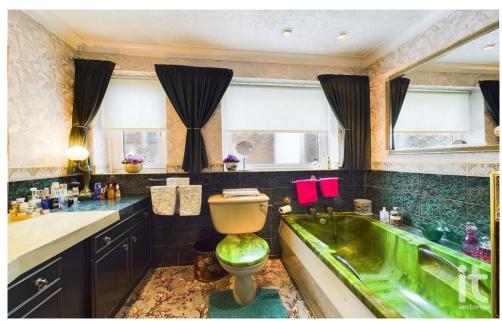

# Bathroom

5'3" (1m 60cm) x 8'11" (2m 71cm)

Two double glazed windows to the side aspect, part tiled walls, panel spa bath, low level W.C., vanity sink unit with storage underneath, radiator, ceiling down lights, storage cupboard housing Worcester central heating boiler.