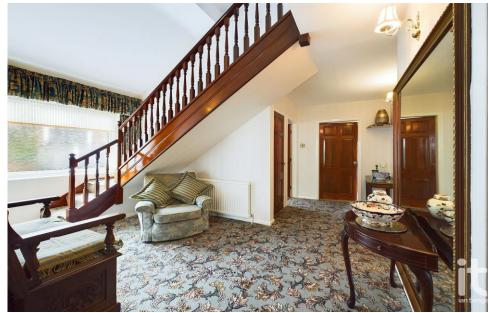

# Hallway

4'4" (1m 32cm) x 18'10" (5m 74cm) Entrance door, two radiators, staircase leading to the master bedroom, uPVC double glazed window to the side aspect, wall lights, storage cupboard/cloakroom.

# **First Floor Landing**

7'10" (2m 38cm) x 2'2" (66cm) Spindle balustrade.