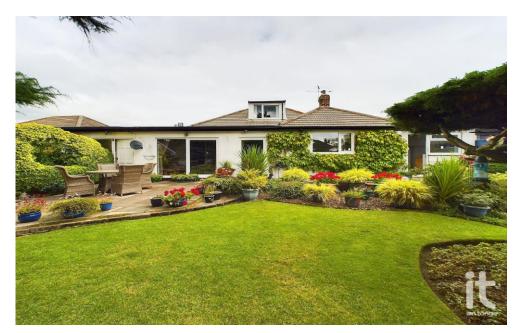

Ian Tonge Property Services are delighted to offer for sale this substantially extended detached dormer bungalow which commands a fabulous private plot with living accommodation spread over 1821 sq ft. The property offers the flexibility of two or three bedrooms subject to your requirements, welcoming spacious entrance hallway, two reception rooms plus further sun room, fitted kitchen with utility room and family bathroom. Outside there are beautiful landscaped gardens with a feature juniper tree and flagged driveway providing ample off road parking. The tandem garage and store room are another bonus to this splendid bungalow. Worthy of mention is that the property also benefits from double glazing, warmed by gas central heating and is chain free.

# Outside

The bungalow is surrounded by beautiful landscaped gardens. The front has a flagged driveway, lawned area with stocked borders, shrubs and mature trees. The rear garden is a gardener's paradise with large patio area, lawn with feature juniper tree, well stocked borders, mature trees and shrubs, outside lighting, enclosed by fencing.