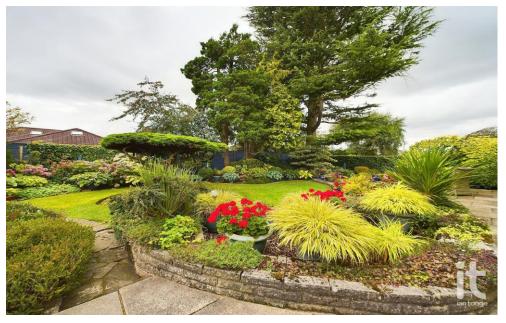

# Outside

The bungalow is surrounded by beautiful landscaped gardens. The front has a flagged driveway, lawned area with stocked borders, shrubs and mature trees. The rear garden is a gardener's paradise with large patio area, lawn with feature juniper tree, well stocked borders, mature trees and shrubs, outside lighting, enclosed by fencing.