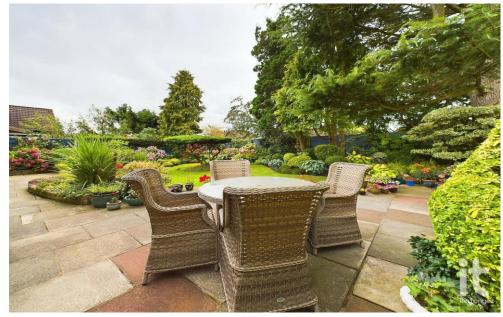

# Outside

The bungalow is surrounded by beautiful landscaped gardens. The front has a flagged driveway, lawned area with stocked borders, shrubs and mature trees. The rear garden is a gardener's paradise with large patio area, lawn with feature juniper tree, well stocked borders, mature trees and shrubs, outside lighting, enclosed by fencing.