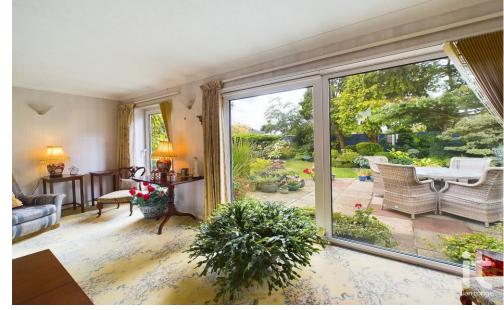

# Sun Room

18'7" (5m 66cm) x 6'10" (2m 8cm) Double glazed windows, patio doors, radiator, wall lights.

# Outside

The bungalow is surrounded by beautiful landscaped gardens. The front has a flagged driveway, lawned area with stocked borders, shrubs and mature trees. The rear garden is a gardener's paradise with large patio area, lawn with feature juniper tree, well stocked borders, mature trees and shrubs, outside lighting, enclosed by fencing.