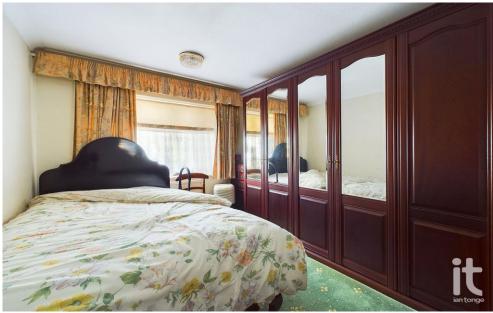

# Bedroom

8'10" (2m 69cm) x 10'9" (3m 27cm) Double glazed leaded window to the front aspect, radiator, fitted wardrobes with matching drawers.

## **Bedroom One**

12'6" (3m 81cm) x 13'5" (4m 8cm)